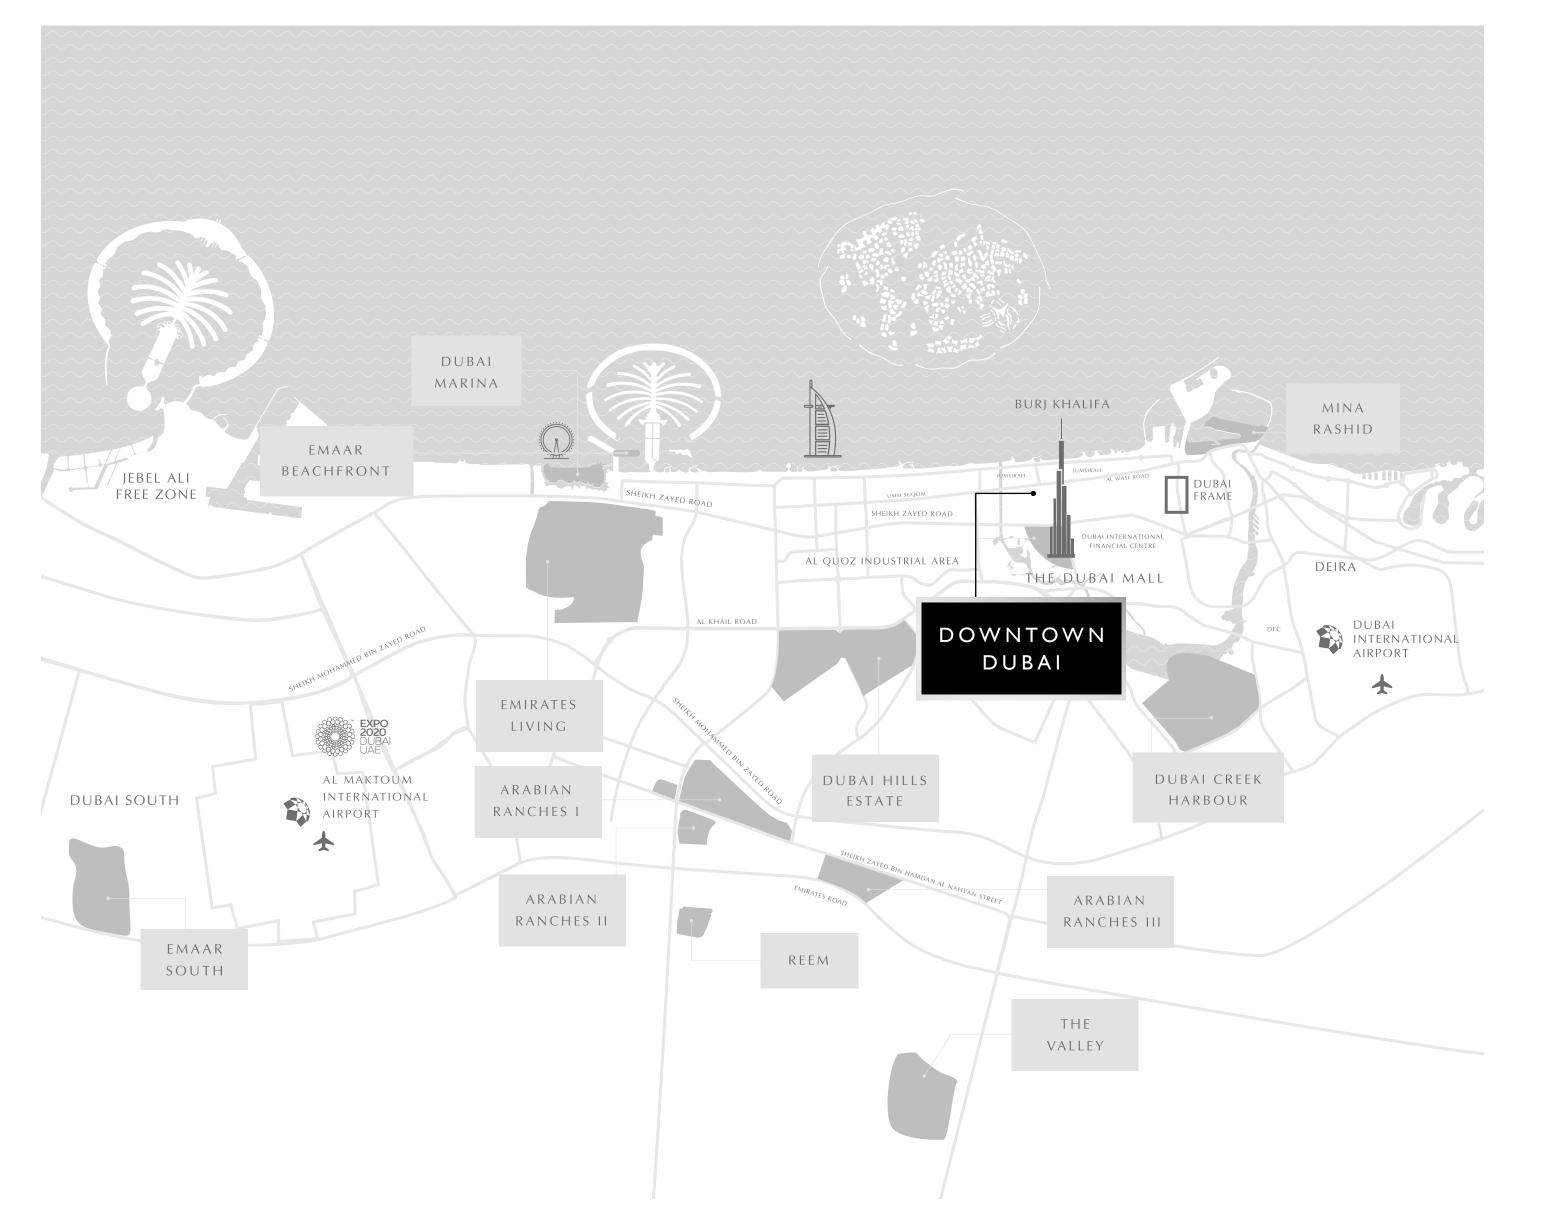

10

MINUTES FROM DUBAI
INTERNATIONAL AIRPORT

15

MINUTES FROM DUBAI CREEK HARBOUR 20

MINUTES FROM GLOBAL VILLAGE

20

MINUTES FROM DUBAI MARINA 40

MINUTES FROM
AL MAKTOUM
INTERNATIONAL AIRPORT

### THE MOST COVETED LOCATION