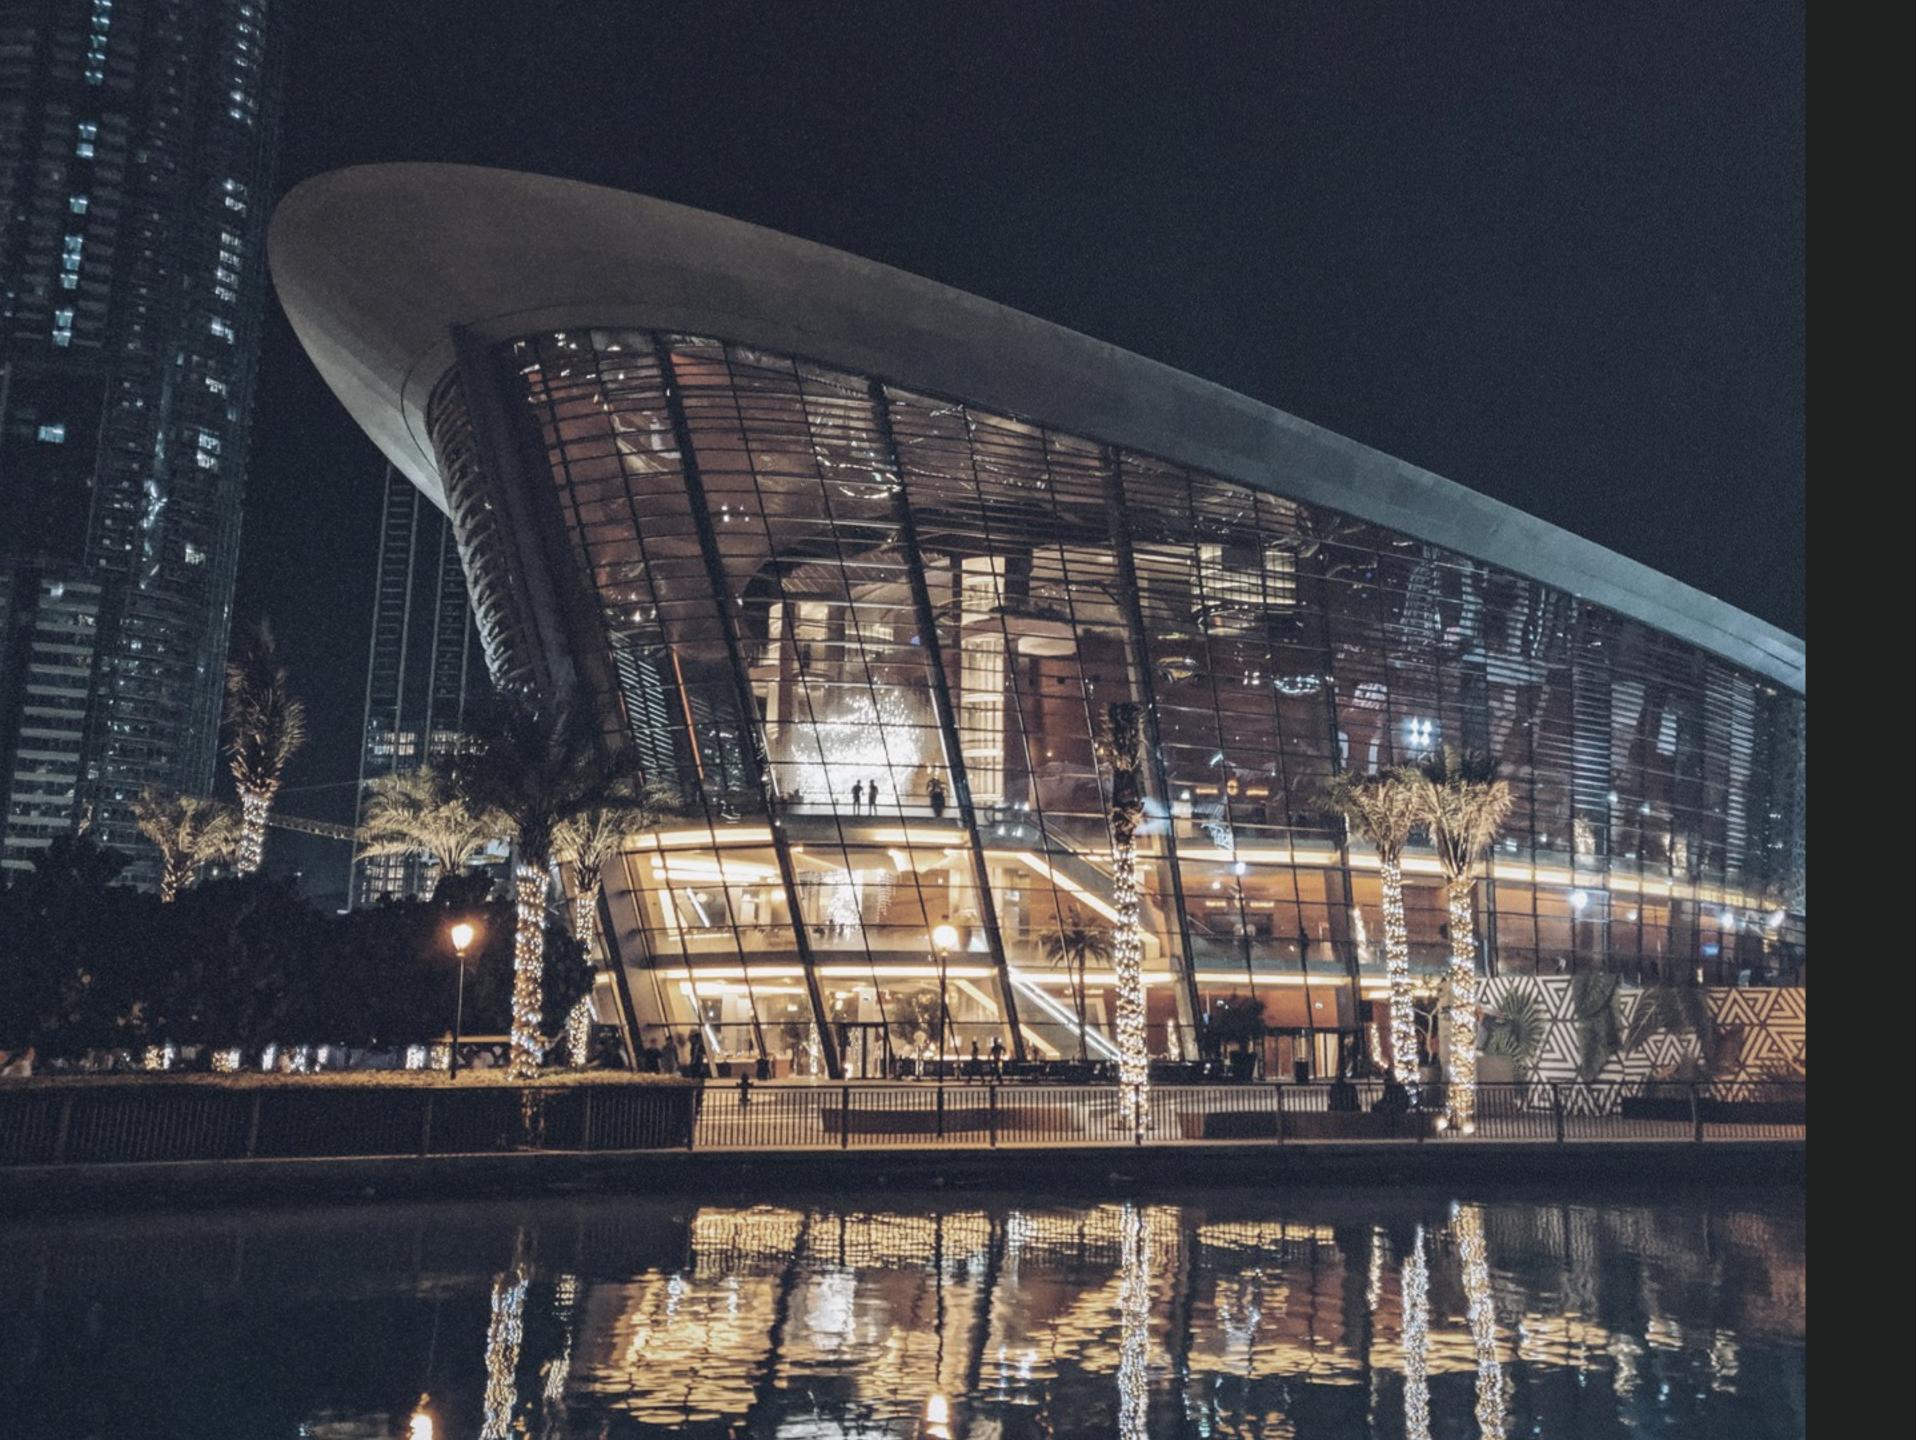

# NEXT DOOR TO DUBAL OPERA

Live next door to world-class entertainment. A 2,000-seat multi-format venue, the Dubai Opera hosts world-renowned theatre, film, concert and dance performances that will have you gasping with wonder.