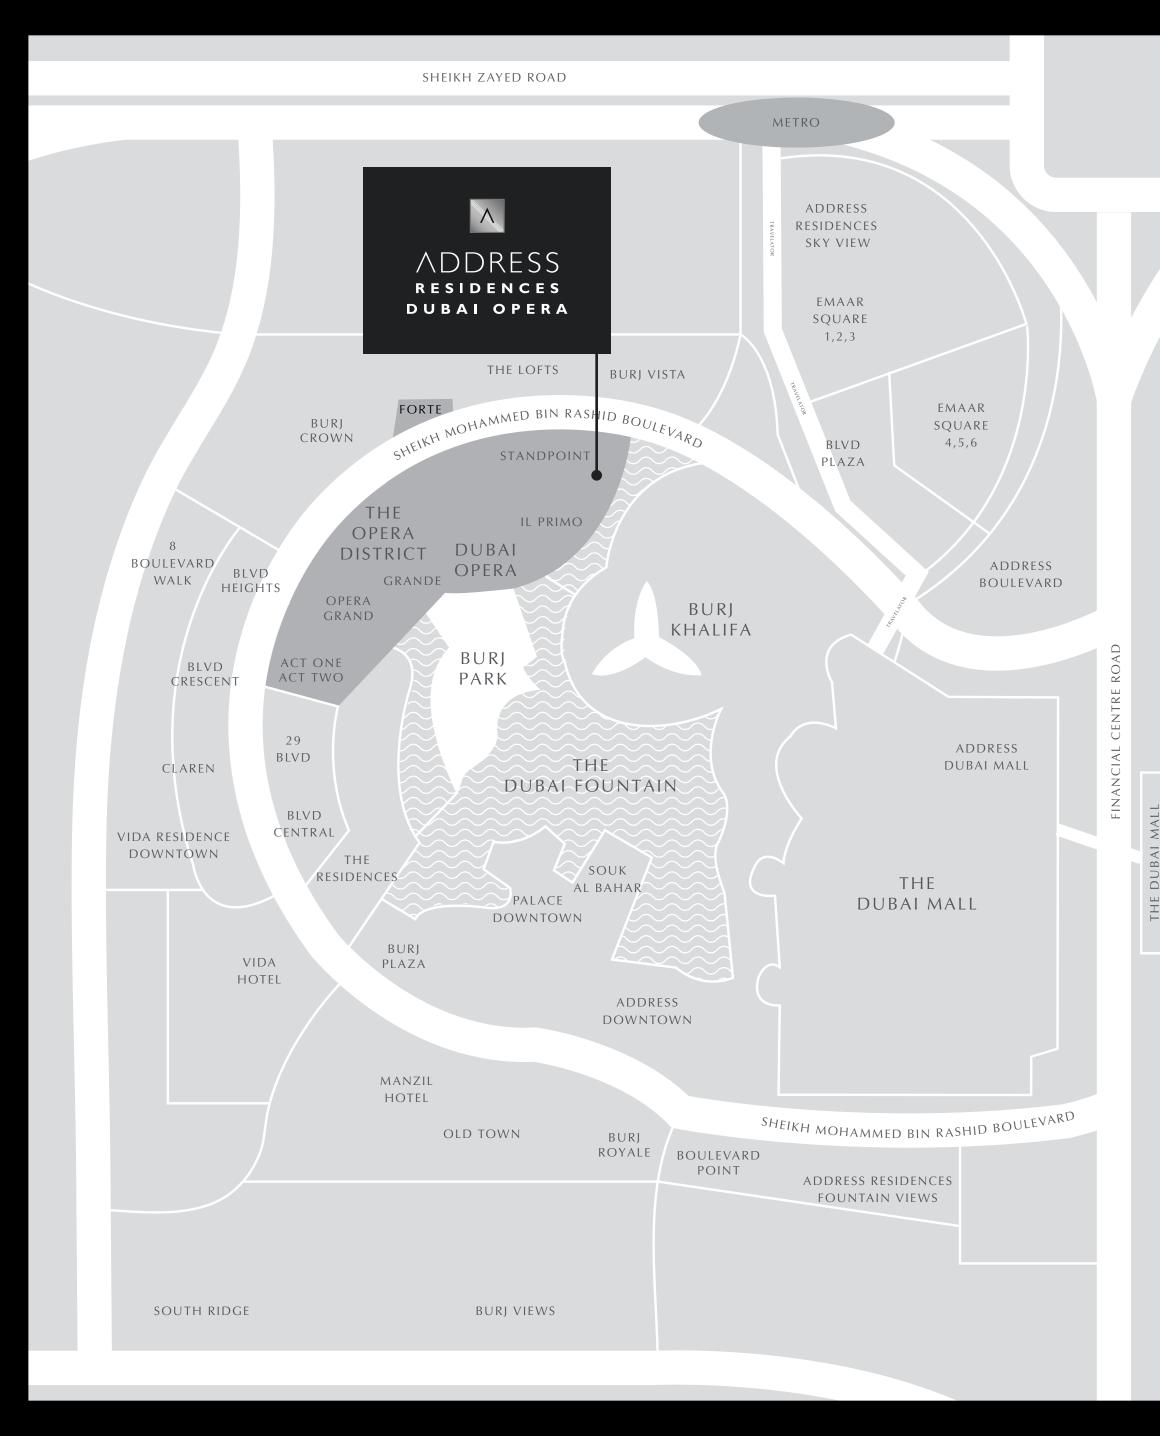

### THE MOST COVETED LOCATION

### BURJ KHALIFA

The world's tallest building

#### THE DUBAI MALL

The world's largest shopping & entertainment destination

### THE DUBAI FOUNTAIN

The world's largest choreographed fountain

### BURJ KHALIFA LAKE

A spectacular 30-acre lake

#### THE DUBAI OPERA

Home of world-renowned shows & spectacles

#### SOUK AL BAHAR

Modern Arabian shopping & dining destination