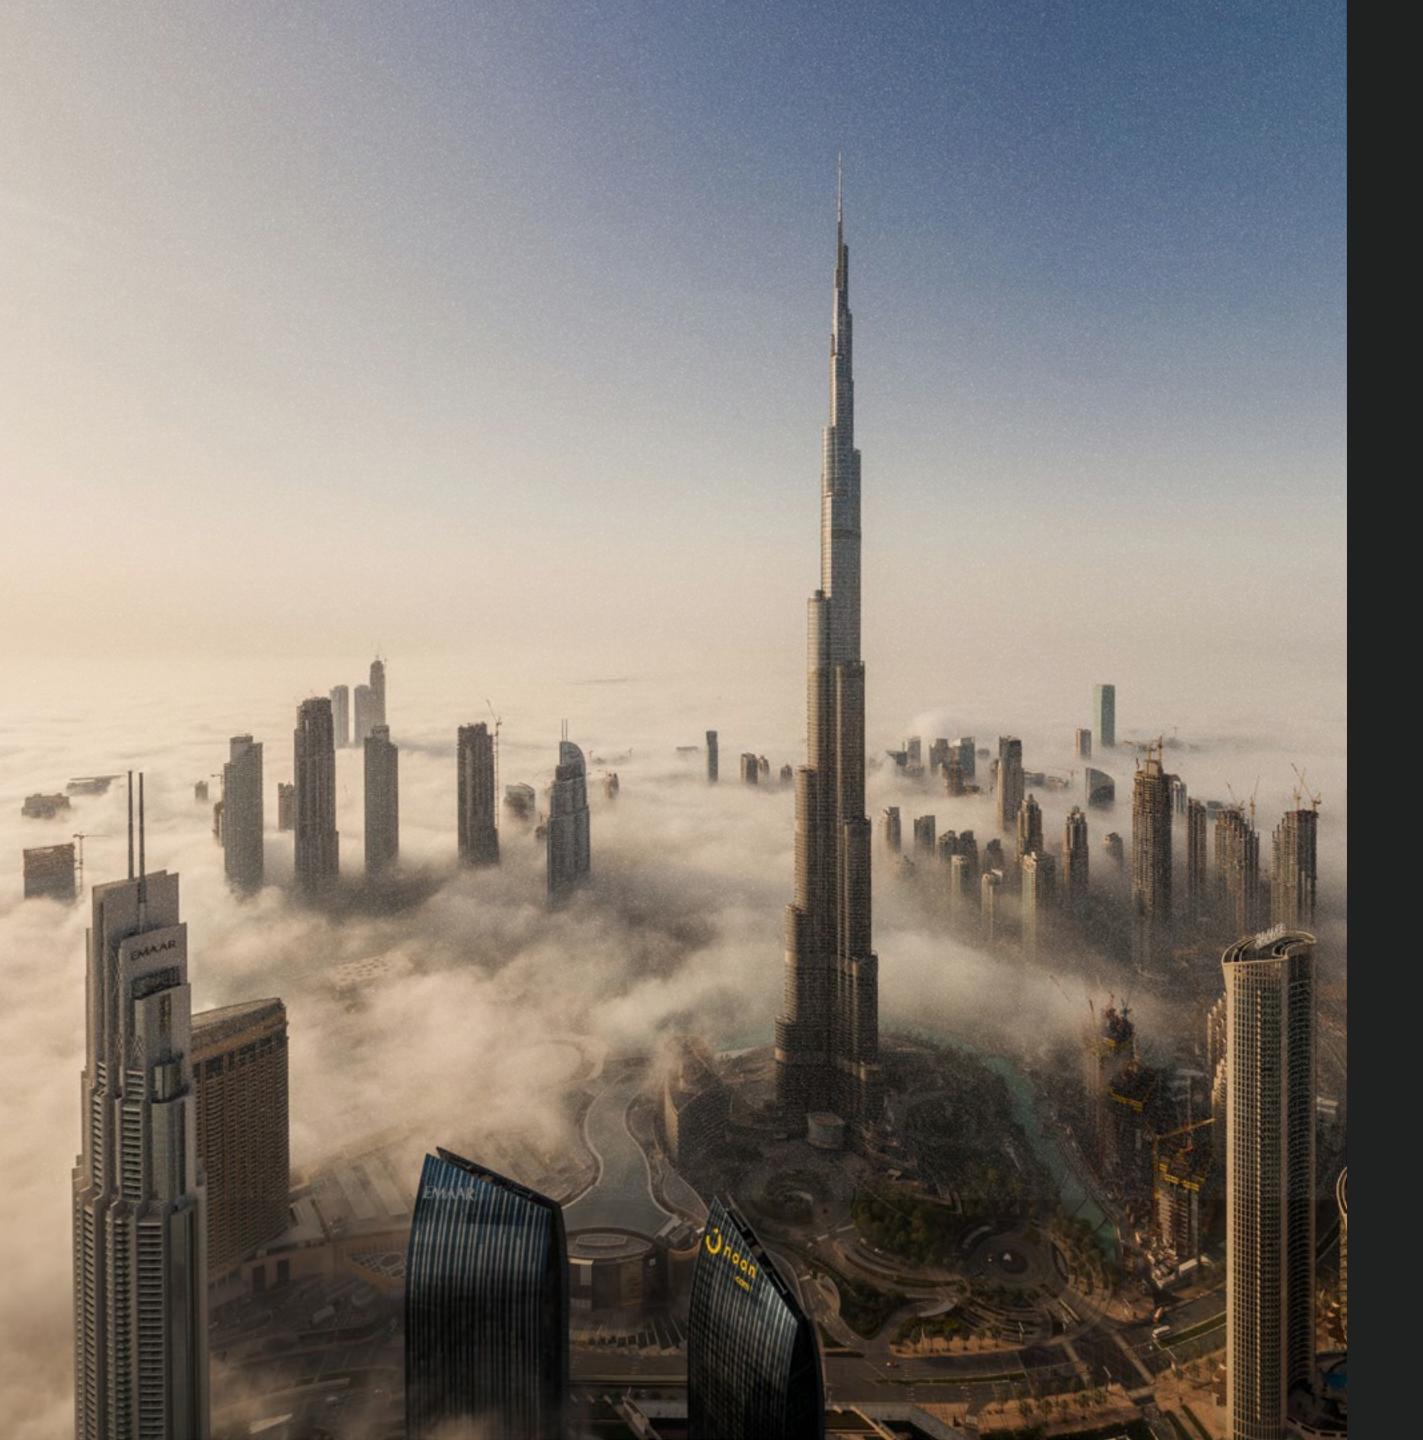

### BURJ KHALIFA

The world's tallest building

## ONTOPOF THE WORLD IN A MINUTE

Not only is the Burj Khalifa the world's tallest building, but it has also broken two other records - the tallest structure and tallest free-standing structure. You will be living one minute from the world's most prestigious address.

828+ METERS TALL

160+ STORIES

WORLD'S HIGHEST LOUNGE AT 585 METERS

WORLD'S
HIGHEST OUTDOOR
OBSERVATION DECK