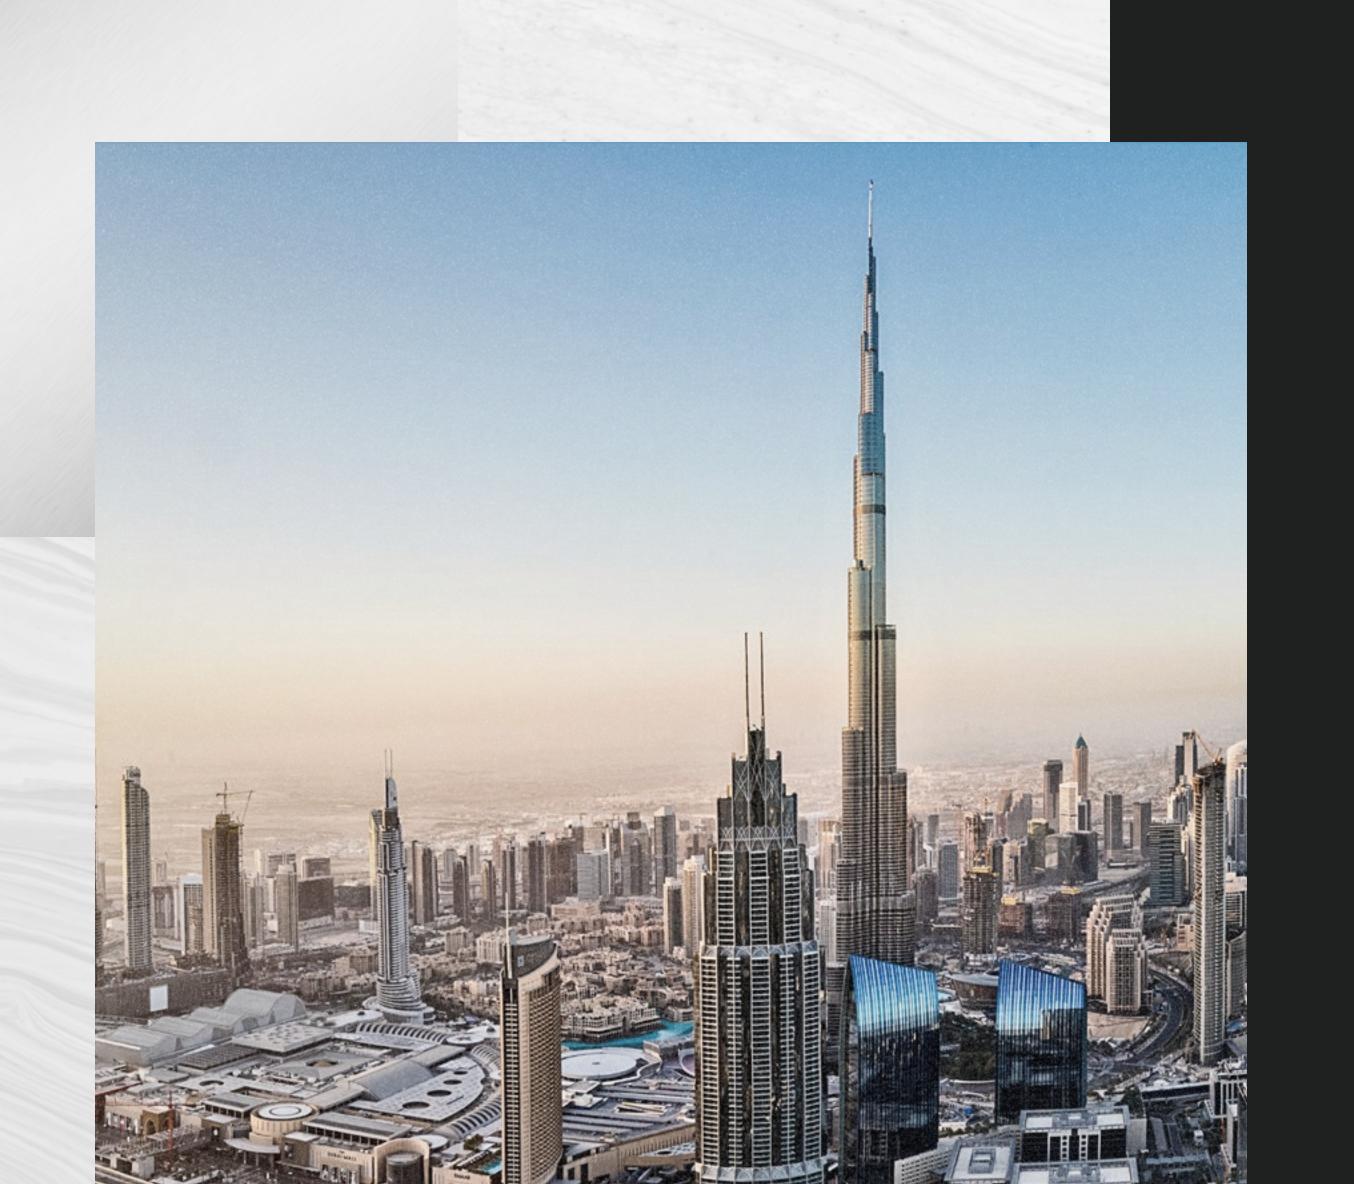

### BURJ KHALIFA

The world's tallest building

## ONTOPOF THE WORLD IN A MINUTE

Not only is the Burj Khalifa the world's tallest building, but it has also broken two other records - the tallest structure and tallest free-standing structure. You will be living one minute from the world's most prestigious address.

828+ METERS TALL

160+ STORIES

WORLD'S HIGHEST LOUNGE AT 585 METERS

WORLD'S
HIGHEST OUTDOOR
OBSERVATION DECK