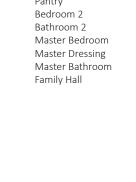

Areas presented in square feet

| 1 | Porch             | 9  | Maid's Bathroom | 17 | Balcony         |
|---|-------------------|----|-----------------|----|-----------------|
| 2 | Lobby             | 10 | Store           | 18 | Pantry          |
| 3 | Laundry           | 11 | Shaded Parking  | 19 | Bedroom 2       |
| 4 | Kitchen           | 12 | Garden          | 20 | Bathroom 2      |
| 5 | Living and Dining | 13 | Villa Entrance  | 21 | Master Bedroom  |
| 6 | Outdoor Terrace   | 14 | Swimming Pool   | 22 | Master Dressing |
| 7 | Guest Toilet      | 15 | Bedroom 1       | 23 | Master Bathroom |
| 8 | Maid's Room       | 16 | Bathroom 1      | 24 | Family Hall     |
|   |                   |    |                 |    |                 |