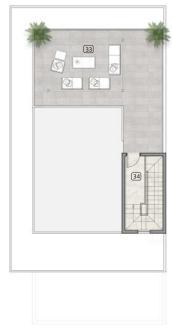

#### **FIVE BEDROOM** PREMIUM

**UNIT # 224** 

| UNIT                           | 5BR Premium |  |  |  |  |
|--------------------------------|-------------|--|--|--|--|
| BUA                            | 4238        |  |  |  |  |
| GARDEN                         | 1745        |  |  |  |  |
| ROOF TERRACE 457               |             |  |  |  |  |
| TOTAL                          | 6440        |  |  |  |  |
| Areas presented in square feet |             |  |  |  |  |

#### **FIVE BEDROOM**

PREMIUM

**UNIT # 224** 

| UNIT         | 5BR Premium |  |  |
|--------------|-------------|--|--|
| BUA          | 4238        |  |  |
| GARDEN       | 1745        |  |  |
| ROOF TERRACE | 457         |  |  |
| TOTAL        | 6440        |  |  |

Areas presented in square feet

| 1  | Porch                | 13 | Guest Bedroom  | 24 | Dressing 3       |
|----|----------------------|----|----------------|----|------------------|
| 2  | Lobby                | 14 | Guest Bathroom | 25 | Bathroom 3       |
| 3  | Laundry              | 15 | Shaded Parking | 26 | Bedroom 4        |
| 4  | Store                | 16 | Garden         | 27 | Dressing 4       |
| 5  | Kitchen              | 17 | Swimming Pool  | 28 | Bathroom 4       |
| 6  | Breakfast Area       | 18 | Villa Entrance | 29 | Master Bedroom   |
| 7  | Formal Dining        | 19 | Bedroom 2      | 30 | Master Dressing  |
| 8  | Formal Family Lounge | 20 | Bathroom 2     | 31 | Master Bathroom  |
| 9  | Living               | 21 | Family Hall    | 32 | Balcony          |
| 10 | Guest Toilet         | 22 | Study          | 33 | Roof Top Terrace |
| 11 | Maid's Bedroom       | 23 | Bedroom 3      | 34 | Roof Top Lobby   |
| 12 | Maid's Bathroom      |    |                |    |                  |

FIRST FLOOR PLAN

MASTER PLAN

ROOF TOP PLAN

SCALE 1:250 ALL DIMENSIONS ARE IN METER