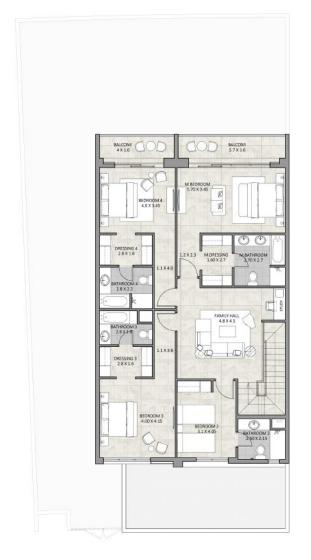

Areas presented in square feet

| 1  | Porch                | 13 | Guest Bedroom  | 24 | Dressing 3       |
|----|----------------------|----|----------------|----|------------------|
| 2  | Lobby                | 14 | Guest Bathroom | 25 | Bathroom 3       |
| 3  | Laundry              | 15 | Shaded Parking | 26 | Bedroom 4        |
| 4  | Store                | 16 | Garden         | 27 | Dressing 4       |
| 5  | Kitchen              | 17 | Swimming Pool  | 28 | Bathroom 4       |
| 6  | Breakfast Area       | 18 | Villa Entrance | 29 | Master Bedroom   |
| 7  | Formal Dining        | 19 | Bedroom 2      | 30 | Master Dressing  |
| 8  | Formal Family Lounge | 20 | Bathroom 2     | 31 | Master Bathroom  |
| 9  | Living               | 21 | Family Hall    | 32 | Balcony          |
| 10 | Guest Toilet         | 22 | Study          | 33 | Roof Top Terrace |
| 11 | Maid's Bedroom       | 23 | Bedroom 3      | 34 | Roof Top Lobby   |
| 12 | Maid's Bathroom      |    |                |    |                  |

FIRST FLOOR PLAN

MASTER PLAN

ROOF TOP PLAN

SCALE 1:250 ALL DIMENSIONS ARE IN METER