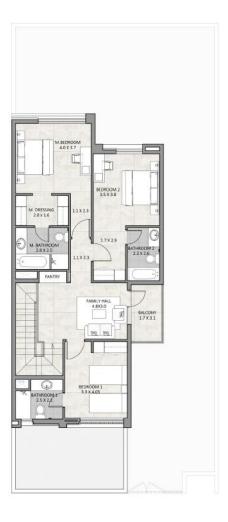

#### THREE BEDROOM SEMI DETACHED

**UNIT # 133** 

| UNIT   | 3BR Semi Detached |  |  |  |
|--------|-------------------|--|--|--|
| BUA    | 2589              |  |  |  |
| GARDEN | 1478              |  |  |  |
| TOTAL  | 4067              |  |  |  |

Areas presented in square feet

MASTER PLAN

N

11

14

5

FIRST FLOOR PLAN

SCALE 1:250 ALL DIMENSIONS ARE IN METER

Areas presented in square feet

| 1 | Porch             | 9  | Maid's Bathroom | 17 | Balcony         |
|---|-------------------|----|-----------------|----|-----------------|
| 2 | Lobby             | 10 | Store           | 18 | Pantry          |
| 3 | Laundry           | 11 | Shaded Parking  | 19 | Bedroom 2       |
| 4 | Kitchen           | 12 | Garden          | 20 | Bathroom 2      |
| 5 | Living and Dining | 13 | Villa Entrance  | 21 | Master Bedroom  |
| 6 | Outdoor Terrace   | 14 | Swimming Pool   | 22 | Master Dressing |
| 7 | Guest Toilet      | 15 | Bedroom 1       | 23 | Master Bathroom |
| 8 | Maid's Room       | 16 | Bathroom 1      | 24 | Family Hall     |
|   |                   |    |                 |    |                 |