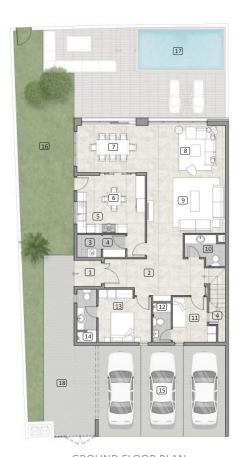

#### **FIVE BEDROOM** PREMIUM

**UNIT # 224** 

| UNIT                           | 5BR Premium |  |  |  |  |
|--------------------------------|-------------|--|--|--|--|
| BUA                            | 4238        |  |  |  |  |
| GARDEN                         | 1745        |  |  |  |  |
| ROOF TERRACE 457               |             |  |  |  |  |
| TOTAL                          | 6440        |  |  |  |  |
| Areas presented in square feet |             |  |  |  |  |

#### **FIVE BEDROOM**

PREMIUM

**UNIT # 224** 

| UNIT         | 5BR Premium |  |  |
|--------------|-------------|--|--|
| BUA          | 4238        |  |  |
| GARDEN       | 1745        |  |  |
| ROOF TERRACE | 457         |  |  |
| TOTAL        | 6440        |  |  |

Areas presented in square feet

| 1  | Porch                | 13 | Guest Bedroom  | 24 | Dressing 3       |
|----|----------------------|----|----------------|----|------------------|
| 2  | Lobby                | 14 | Guest Bathroom | 25 | Bathroom 3       |
| 3  | Laundry              | 15 | Shaded Parking | 26 | Bedroom 4        |
| 4  | Store                | 16 | Garden         | 27 | Dressing 4       |
| 5  | Kitchen              | 17 | Swimming Pool  | 28 | Bathroom 4       |
| 6  | Breakfast Area       | 18 | Villa Entrance | 29 | Master Bedroom   |
| 7  | Formal Dining        | 19 | Bedroom 2      | 30 | Master Dressing  |
| 8  | Formal Family Lounge | 20 | Bathroom 2     | 31 | Master Bathroom  |
| 9  | Living               | 21 | Family Hall    | 32 | Balcony          |
| 10 | Guest Toilet         | 22 | Study          | 33 | Roof Top Terrace |
| 11 | Maid's Bedroom       | 23 | Bedroom 3      | 34 | Roof Top Lobby   |
| 12 | Maid's Bathroom      |    |                |    |                  |

FIRST FLOOR PLAN

MASTER PLAN

ROOF TOP PLAN

SCALE 1:250 ALL DIMENSIONS ARE IN METER