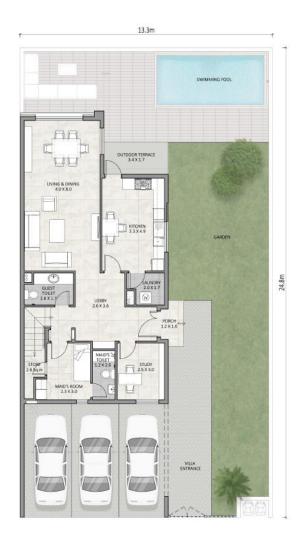

#### **FOUR BEDROOM** SEMI DETACHED

BEACHFRONT A development by DUBAI SOUTH

**UNIT # 185** 

| UNIT   | 4BR Semi Detached |  |  |  |
|--------|-------------------|--|--|--|
| BUA    | 3186              |  |  |  |
| GARDEN | 1797              |  |  |  |
| TOTAL  | 4983              |  |  |  |

Areas presented in square feet

GROUND FLOOR PLAN

Areas presented in square feet

1 Porch 10 Store 19 Pantry Lobby 11 Study 20 Bedroom 2 Shaded Parking Bathroom 2 Laundry 12 21 13 22 Bedroom 3 Kitchen Garden Living and Dining 14 Swimming Pool 23 Bathroom 3 Outdoor Terrace 15 Villa Entrance 24 Master Bedroom **Guest Toilet** 16 Bedroom 1 25 Master Dressing Maid's Room 17 Bathroom 1 26 Master Bathroom Family Hall Maid's Bathroom 18 Balcony 27