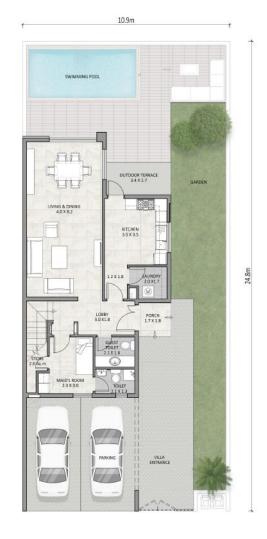

**GROUND FLOOR PLAN** 

THE PULSE BEACHFRONT A development by DUBAI SOUTH

#### THREE BEDROOM SEMI DETACHED

**UNIT # 133** 

| UNIT   | 3BR Semi Detached |  |  |  |
|--------|-------------------|--|--|--|
| BUA    | 2589              |  |  |  |
| GARDEN | 1478              |  |  |  |
| TOTAL  | 4067              |  |  |  |

Areas presented in square feet

FIRST FLOOR PLAN

Areas presented in square feet

| 1 | Porch             | 9  | Maid's Bathroom | 17 | Balcony         |
|---|-------------------|----|-----------------|----|-----------------|
| 2 | Lobby             | 10 | Store           | 18 | Pantry          |
| 3 | Laundry           | 11 | Shaded Parking  | 19 | Bedroom 2       |
| 4 | Kitchen           | 12 | Garden          | 20 | Bathroom 2      |
| 5 | Living and Dining | 13 | Villa Entrance  | 21 | Master Bedroom  |
| 6 | Outdoor Terrace   | 14 | Swimming Pool   | 22 | Master Dressing |
| 7 | Guest Toilet      | 15 | Bedroom 1       | 23 | Master Bathroom |
| 8 | Maid's Room       | 16 | Bathroom 1      | 24 | Family Hall     |
|   |                   |    |                 |    |                 |