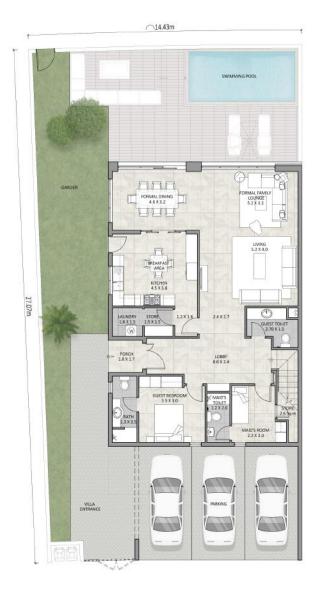

**GROUND FLOOR PLAN** 

THE PULSE BEACHFRONT A development by DUBAI SOUTH

#### **FIVE BEDROOM** PREMIUM

**UNIT # 224** 

| UNIT                           | 5BR Premium |  |  |  |  |
|--------------------------------|-------------|--|--|--|--|
| BUA                            | 4238        |  |  |  |  |
| GARDEN                         | 1745        |  |  |  |  |
| ROOF TERRACE 457               |             |  |  |  |  |
| TOTAL                          | 6440        |  |  |  |  |
| Areas presented in square feet |             |  |  |  |  |

#### **FIVE BEDROOM**

PREMIUM

**UNIT # 224** 

| UNIT         | 5BR Premium |  |  |
|--------------|-------------|--|--|
| BUA          | 4238        |  |  |
| GARDEN       | 1745        |  |  |
| ROOF TERRACE | 457         |  |  |
| TOTAL        | 6440        |  |  |

Areas presented in square feet

| 1  | Porch                | 13 | Guest Bedroom  | 24 | Dressing 3       |
|----|----------------------|----|----------------|----|------------------|
| 2  | Lobby                | 14 | Guest Bathroom | 25 | Bathroom 3       |
| 3  | Laundry              | 15 | Shaded Parking | 26 | Bedroom 4        |
| 4  | Store                | 16 | Garden         | 27 | Dressing 4       |
| 5  | Kitchen              | 17 | Swimming Pool  | 28 | Bathroom 4       |
| 6  | Breakfast Area       | 18 | Villa Entrance | 29 | Master Bedroom   |
| 7  | Formal Dining        | 19 | Bedroom 2      | 30 | Master Dressing  |
| 8  | Formal Family Lounge | 20 | Bathroom 2     | 31 | Master Bathroom  |
| 9  | Living               | 21 | Family Hall    | 32 | Balcony          |
| 10 | Guest Toilet         | 22 | Study          | 33 | Roof Top Terrace |
| 11 | Maid's Bedroom       | 23 | Bedroom 3      | 34 | Roof Top Lobby   |
| 12 | Maid's Bathroom      |    |                |    |                  |