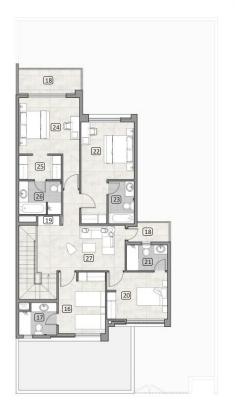

**GROUND FLOOR PLAN** FIRST FLOOR PLAN

Areas presented in square feet

1 Porch 10 Store 19 Pantry Lobby 11 Study 20 Bedroom 2 Shaded Parking Bathroom 2 Laundry 12 21 13 22 Bedroom 3 Kitchen Garden Living and Dining 14 Swimming Pool 23 Bathroom 3 Outdoor Terrace 15 Villa Entrance 24 Master Bedroom **Guest Toilet** 16 Bedroom 1 25 Master Dressing Maid's Room 17 Bathroom 1 26 Master Bathroom Family Hall Maid's Bathroom 18 Balcony 27