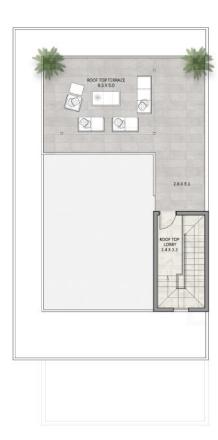

Areas presented in square feet

| 1  | Porch                | 13 | Guest Bedroom  | 24 | Dressing 3       |
|----|----------------------|----|----------------|----|------------------|
| 2  | Lobby                | 14 | Guest Bathroom | 25 | Bathroom 3       |
| 3  | Laundry              | 15 | Shaded Parking | 26 | Bedroom 4        |
| 4  | Store                | 16 | Garden         | 27 | Dressing 4       |
| 5  | Kitchen              | 17 | Swimming Pool  | 28 | Bathroom 4       |
| 6  | Breakfast Area       | 18 | Villa Entrance | 29 | Master Bedroom   |
| 7  | Formal Dining        | 19 | Bedroom 2      | 30 | Master Dressing  |
| 8  | Formal Family Lounge | 20 | Bathroom 2     | 31 | Master Bathroom  |
| 9  | Living               | 21 | Family Hall    | 32 | Balcony          |
| 10 | Guest Toilet         | 22 | Study          | 33 | Roof Top Terrace |
| 11 | Maid's Bedroom       | 23 | Bedroom 3      | 34 | Roof Top Lobby   |
| 12 | Maid's Bathroom      |    |                |    |                  |

FIRST FLOOR PLAN

MASTER PLAN

ROOF TOP PLAN

SCALE 1:250 ALL DIMENSIONS ARE IN METER