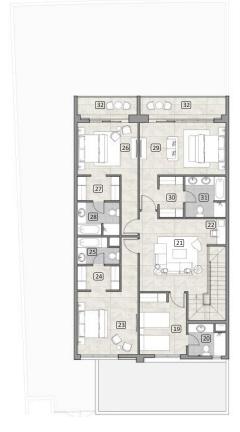

#### **FIVE BEDROOM** PREMIUM

**UNIT # 224** 

| UNIT                           | 5BR Premium |  |  |  |  |
|--------------------------------|-------------|--|--|--|--|
| BUA                            | 4238        |  |  |  |  |
| GARDEN                         | 1745        |  |  |  |  |
| ROOF TERRACE 457               |             |  |  |  |  |
| TOTAL                          | 6440        |  |  |  |  |
| Areas presented in square feet |             |  |  |  |  |

#### **FIVE BEDROOM**

PREMIUM

**UNIT # 224** 

| UNIT         | 5BR Premium |  |  |
|--------------|-------------|--|--|
| BUA          | 4238        |  |  |
| GARDEN       | 1745        |  |  |
| ROOF TERRACE | 457         |  |  |
| TOTAL        | 6440        |  |  |

Areas presented in square feet

| 1  | Porch                | 13 | Guest Bedroom  | 24 | Dressing 3       |
|----|----------------------|----|----------------|----|------------------|
| 2  | Lobby                | 14 | Guest Bathroom | 25 | Bathroom 3       |
| 3  | Laundry              | 15 | Shaded Parking | 26 | Bedroom 4        |
| 4  | Store                | 16 | Garden         | 27 | Dressing 4       |
| 5  | Kitchen              | 17 | Swimming Pool  | 28 | Bathroom 4       |
| 6  | Breakfast Area       | 18 | Villa Entrance | 29 | Master Bedroom   |
| 7  | Formal Dining        | 19 | Bedroom 2      | 30 | Master Dressing  |
| 8  | Formal Family Lounge | 20 | Bathroom 2     | 31 | Master Bathroom  |
| 9  | Living               | 21 | Family Hall    | 32 | Balcony          |
| 10 | Guest Toilet         | 22 | Study          | 33 | Roof Top Terrace |
| 11 | Maid's Bedroom       | 23 | Bedroom 3      | 34 | Roof Top Lobby   |
| 12 | Maid's Bathroom      |    |                |    |                  |

FIRST FLOOR PLAN

MASTER PLAN

ROOF TOP PLAN

SCALE 1:250 ALL DIMENSIONS ARE IN METER