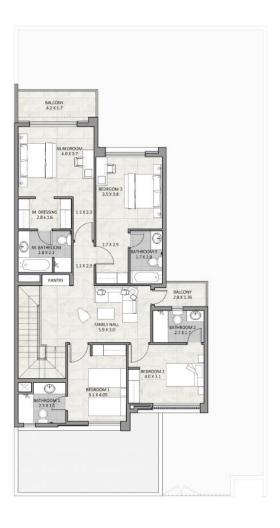

## FOUR BEDROOM SEMI DETACHED

**UNIT # 185** 

| UNIT   | 4BR Semi Detached |  |  |  |
|--------|-------------------|--|--|--|
| BUA    | 3186              |  |  |  |
| GARDEN | 1797              |  |  |  |
| TOTAL  | 4983              |  |  |  |

Areas presented in square feet

1 Porch 10 Store 19 Pantry Lobby 11 Study 20 Bedroom 2 Shaded Parking Bathroom 2 Laundry 12 21 13 22 Bedroom 3 Kitchen Garden Living and Dining 14 Swimming Pool 23 Bathroom 3 Outdoor Terrace 15 Villa Entrance 24 Master Bedroom **Guest Toilet** 16 Bedroom 1 25 Master Dressing Maid's Room 17 Bathroom 1 26 Master Bathroom Family Hall Maid's Bathroom 18 Balcony 27

N

MASTER PLAN

FIRST FLOOR PLAN