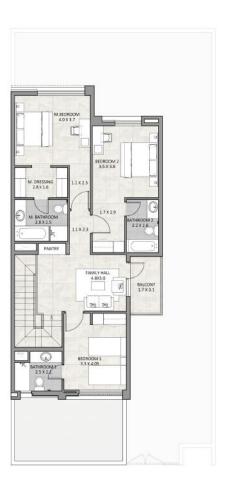

Areas presented in square feet

FIRST FLOOR PLAN

#### THREE BEDROOM SEMI DETACHED

**UNIT # 133** 

| UNIT   | 3BR Semi Detached |  |  |  |
|--------|-------------------|--|--|--|
| BUA    | 2589              |  |  |  |
| GARDEN | 1478              |  |  |  |
| TOTAL  | 4067              |  |  |  |

Areas presented in square feet

| 1 | Porch             | 9  | Maid's Bathroom | 17 | Balcony         |
|---|-------------------|----|-----------------|----|-----------------|
| 2 | Lobby             | 10 | Store           | 18 | Pantry          |
| 3 | Laundry           | 11 | Shaded Parking  | 19 | Bedroom 2       |
| 4 | Kitchen           | 12 | Garden          | 20 | Bathroom 2      |
| 5 | Living and Dining | 13 | Villa Entrance  | 21 | Master Bedroom  |
| 6 | Outdoor Terrace   | 14 | Swimming Pool   | 22 | Master Dressing |
| 7 | Guest Toilet      | 15 | Bedroom 1       | 23 | Master Bathroom |
| 8 | Maid's Room       | 16 | Bathroom 1      | 24 | Family Hall     |
|   |                   |    |                 |    |                 |