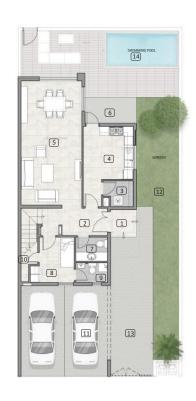

**GROUND FLOOR PLAN** 

THE PULSE BEACHFRONT A development by DUBAI SOUTH

#### THREE BEDROOM SEMI DETACHED

**UNIT # 133** 

| UNIT   | 3BR Semi Detached |  |  |  |
|--------|-------------------|--|--|--|
| BUA    | 2589              |  |  |  |
| GARDEN | 1478              |  |  |  |
| TOTAL  | 4067              |  |  |  |

Areas presented in square feet

| 1 | Porch             | 9  | Maid's Bathroom | 17 | Balcony         |
|---|-------------------|----|-----------------|----|-----------------|
| 2 | Lobby             | 10 | Store           | 18 | Pantry          |
| 3 | Laundry           | 11 | Shaded Parking  | 19 | Bedroom 2       |
| 4 | Kitchen           | 12 | Garden          | 20 | Bathroom 2      |
| 5 | Living and Dining | 13 | Villa Entrance  | 21 | Master Bedroom  |
| 6 | Outdoor Terrace   | 14 | Swimming Pool   | 22 | Master Dressing |
| 7 | Guest Toilet      | 15 | Bedroom 1       | 23 | Master Bathroom |
| 8 | Maid's Room       | 16 | Bathroom 1      | 24 | Family Hall     |
|   |                   |    |                 |    |                 |