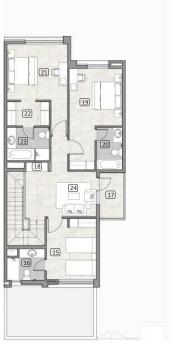

#### THREE BEDROOM SEMI DETACHED

**UNIT # 133** 

| UNIT   | 3BR Semi Detached |  |  |  |
|--------|-------------------|--|--|--|
| BUA    | 2589              |  |  |  |
| GARDEN | 1478              |  |  |  |
| TOTAL  | 4067              |  |  |  |

**GROUND FLOOR PLAN** FIRST FLOOR PLAN

Areas presented in square feet

| 1 | Porch             | 9  | Maid's Bathroom | 17 | Balcony         |
|---|-------------------|----|-----------------|----|-----------------|
| 2 | Lobby             | 10 | Store           | 18 | Pantry          |
| 3 | Laundry           | 11 | Shaded Parking  | 19 | Bedroom 2       |
| 4 | Kitchen           | 12 | Garden          | 20 | Bathroom 2      |
| 5 | Living and Dining | 13 | Villa Entrance  | 21 | Master Bedroom  |
| 6 | Outdoor Terrace   | 14 | Swimming Pool   | 22 | Master Dressing |
| 7 | Guest Toilet      | 15 | Bedroom 1       | 23 | Master Bathroom |
| 8 | Maid's Room       | 16 | Bathroom 1      | 24 | Family Hall     |
|   |                   |    |                 |    |                 |