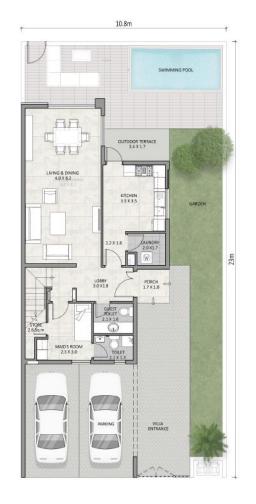

**GROUND FLOOR PLAN** 

THE PULSE BEACHFRONT A development by DUBAI SOUTH

#### THREE BEDROOM SEMI DETACHED

**UNIT # 133** 

| UNIT   | 3BR Semi Detached |  |  |  |
|--------|-------------------|--|--|--|
| BUA    | 2589              |  |  |  |
| GARDEN | 1478              |  |  |  |
| TOTAL  | 4067              |  |  |  |

Areas presented in square feet

| 1 | Porch             | 9  | Maid's Bathroom | 17 | Balcony         |
|---|-------------------|----|-----------------|----|-----------------|
| 2 | Lobby             | 10 | Store           | 18 | Pantry          |
| 3 | Laundry           | 11 | Shaded Parking  | 19 | Bedroom 2       |
| 4 | Kitchen           | 12 | Garden          | 20 | Bathroom 2      |
| 5 | Living and Dining | 13 | Villa Entrance  | 21 | Master Bedroom  |
| 6 | Outdoor Terrace   | 14 | Swimming Pool   | 22 | Master Dressing |
| 7 | Guest Toilet      | 15 | Bedroom 1       | 23 | Master Bathroom |
| 8 | Maid's Room       | 16 | Bathroom 1      | 24 | Family Hall     |
|   |                   |    |                 |    |                 |