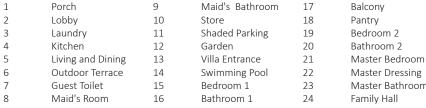

Areas presented in square feet

| 1 | Porch             | 9  | Maid's Bathroom | 17 | Balcony         |
|---|-------------------|----|-----------------|----|-----------------|
| 2 | Lobby             | 10 | Store           | 18 | Pantry          |
| 3 | Laundry           | 11 | Shaded Parking  | 19 | Bedroom 2       |
| 4 | Kitchen           | 12 | Garden          | 20 | Bathroom 2      |
| 5 | Living and Dining | 13 | Villa Entrance  | 21 | Master Bedroom  |
| 6 | Outdoor Terrace   | 14 | Swimming Pool   | 22 | Master Dressing |
| 7 | Guest Toilet      | 15 | Bedroom 1       | 23 | Master Bathroom |
| 8 | Maid's Room       | 16 | Bathroom 1      | 24 | Family Hall     |
|   |                   |    |                 |    |                 |