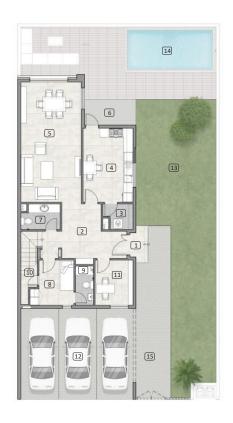

**GROUND FLOOR PLAN** 

THE PULSE BEACHFRONT A development by DUBAI SOUTH

Areas presented in square feet

| 1 | Porch             | 9  | Maid's Bathroom | 17 | Balcony         |
|---|-------------------|----|-----------------|----|-----------------|
| 2 | Lobby             | 10 | Store           | 18 | Pantry          |
| 3 | Laundry           | 11 | Shaded Parking  | 19 | Bedroom 2       |
| 4 | Kitchen           | 12 | Garden          | 20 | Bathroom 2      |
| 5 | Living and Dining | 13 | Villa Entrance  | 21 | Master Bedroom  |
| 6 | Outdoor Terrace   | 14 | Swimming Pool   | 22 | Master Dressing |
| 7 | Guest Toilet      | 15 | Bedroom 1       | 23 | Master Bathroom |
| 8 | Maid's Room       | 16 | Bathroom 1      | 24 | Family Hall     |
|   |                   |    |                 |    |                 |