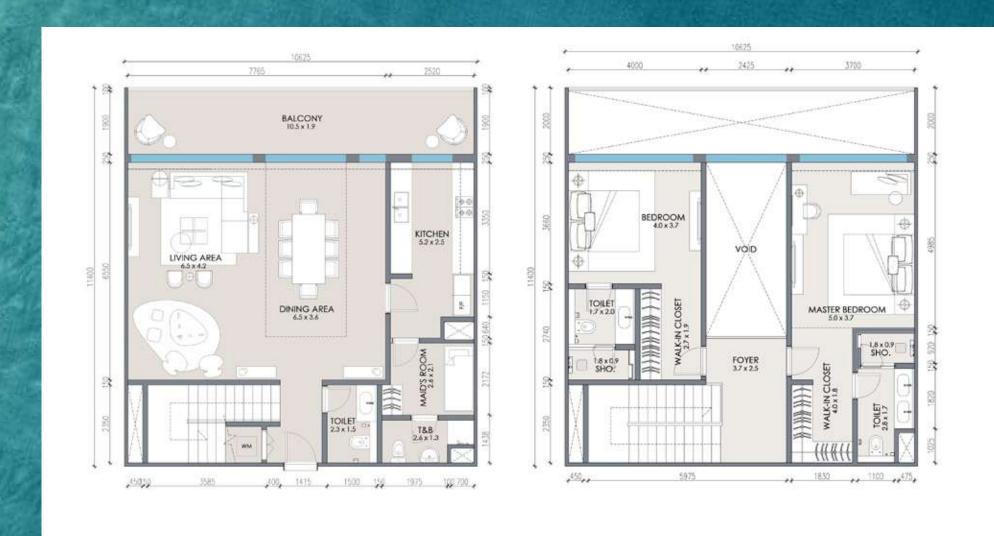

#### 1 Bedroom Duplex

LOWER LEVEL

SUITE BALCONY TOTAL

المستويات الدنيا

غرفة ماستر 128.370 m2 17.00 m2 145.37 m2

شرفة المجموع دوبلیکس 1 غرف

**UPPER LEVEL** 

SUITE BALCONY TOTAL

المستوى العلوي

128.370 m2 17.00 m2 145.37 m2

غرفة ماستر شرفة المجموع

المجموع TOTAL 290.74 m2