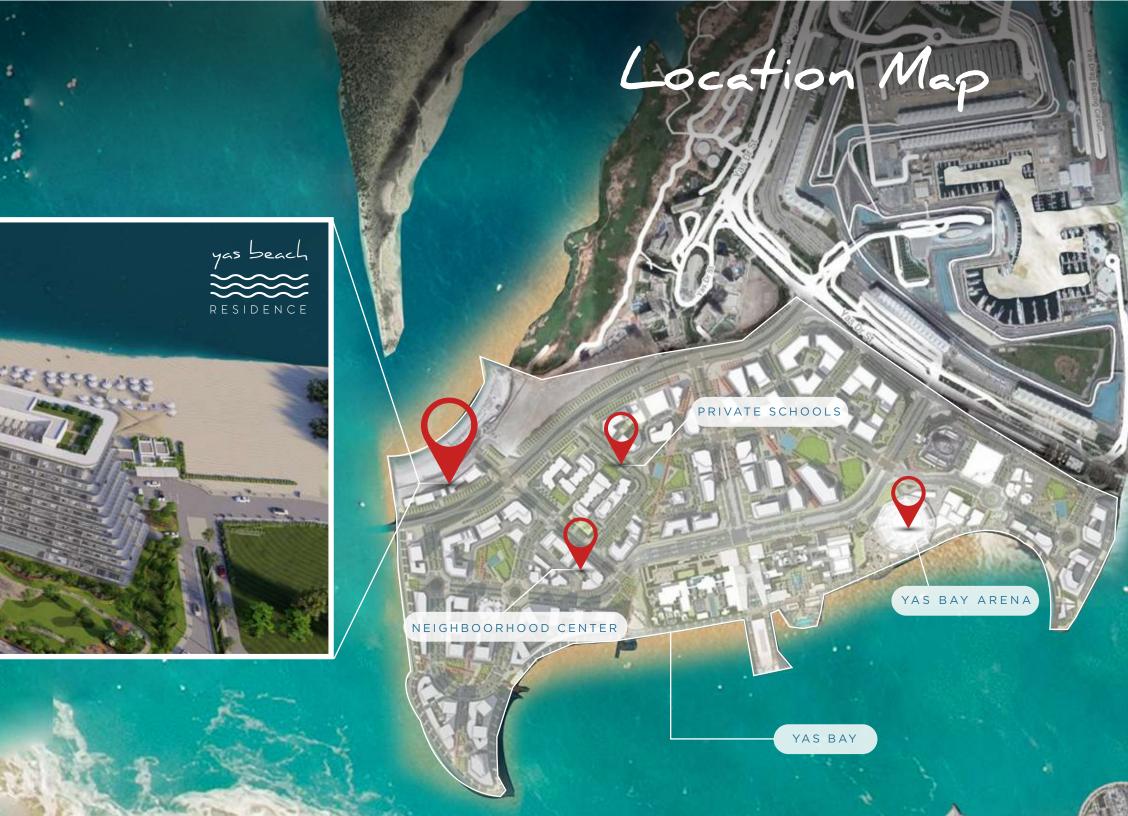

## Nearby

- Beach Access
- In-house Gymnasium
- Mosque
- Hotels & Hospitality (Less than 1km)
- Theme Parks (In 1km)
- Formula 1 Track (In 200m)
- Restaurants (Available in Complex)
- Schools (Less than 5km)
- Shopping Malls (Available in 1km)