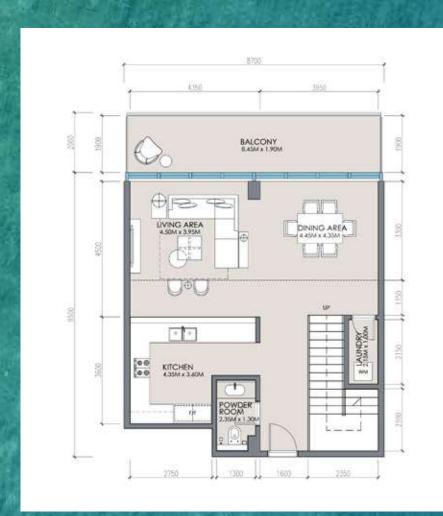

#### 1 Bedroom Duplex

LOWER LEVEL

SUITE BALCONY TOTAL

المستويات الدنيا

غرفة ماستر 128.370 m2 17.00 m2 145.37 m2

شرفة المجموع دوبلیکس 1 غرف

**UPPER LEVEL** 

SUITE BALCONY TOTAL

المستوى العلوي

128.370 m2 17.00 m2 145.37 m2

غرفة ماستر شرفة المجموع

المجموع TOTAL 290.74 m2