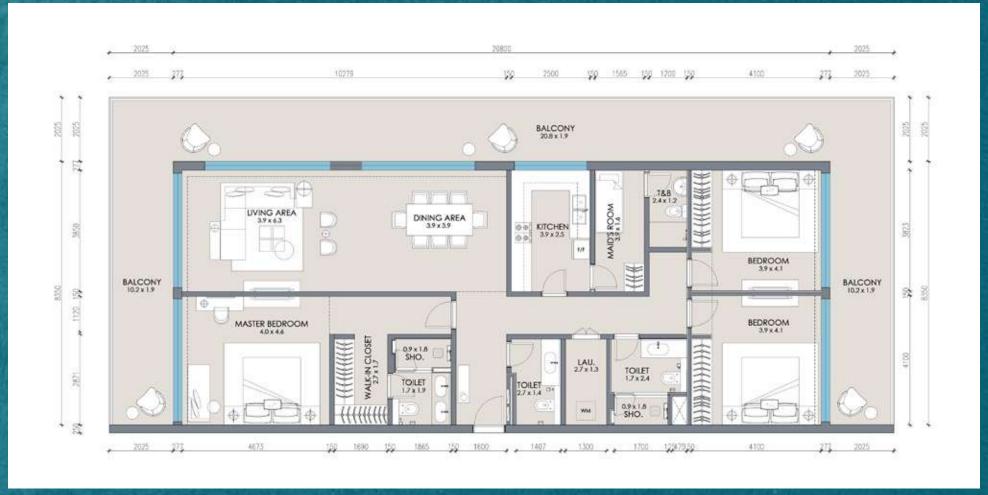

#### 2 Bedroom Duplex

LOWER LEVEL

SUITE BALCONY TOTAL ىدىي 179.74 m2

21.25 m2

200.99 m2

المستويات الدنيا

غرفة ماستر شرفة المحموع دوبلیکس کے غرف

**UPPER LEVEL** 

SUITE BALCONY TOTAL 179.74 m2

21.25 m2

200.99 m2

المستوى العلوي

غرفة ماستر شرفة

المجموع

المجموع TOTAL 401.98 m2