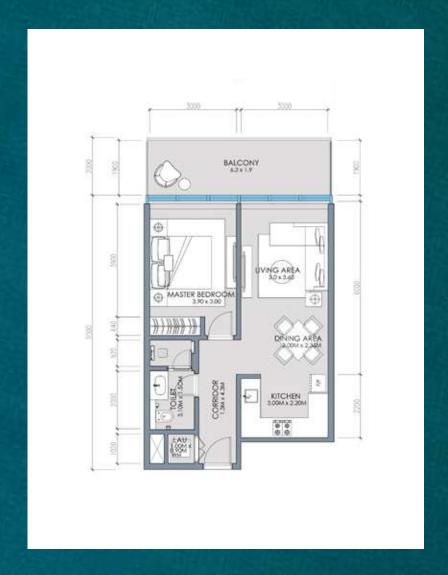

#### Studio

SUITE
BALCONY
TOTAL

#### استوديو

39.87 m2 8.50 m2 48.37 m2

غرفة ماستر شرفة **المجموع** 

Bedroom

SUITE BALCONY **TOTAL**  1

57.84 m2 12.75 m2 **70.59 m2**  غرفة نوم

غرفة ماستر شرفة **المجموع** 