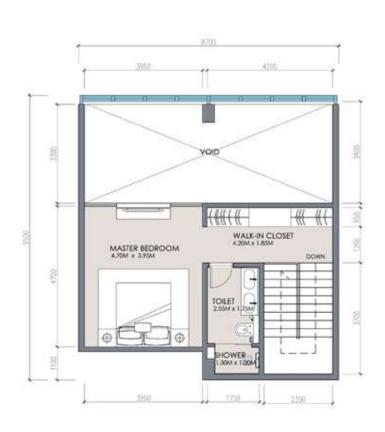

#### 1 Bedroom Duplex

LOWER LEVEL

SUITE BALCONY TOTAL

المستويات الدنيا

غرفة ماستر 128.370 m2 17.00 m2 145.37 m2

شرفة المجموع دوبلیکس 1 غرف

**UPPER LEVEL** 

SUITE BALCONY TOTAL

المستوى العلوي

128.370 m2 17.00 m2 145.37 m2

غرفة ماستر شرفة المجموع

المجموع TOTAL 290.74 m2