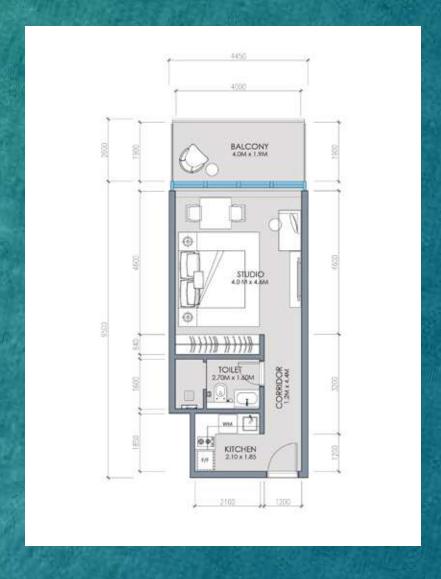

#### Studio

SUITE
BALCONY
TOTAL

#### استوديو

39.87 m2 8.50 m2 48.37 m2

غرفة ماستر شرفة **المجموع** 

Bedroom

SUITE BALCONY **TOTAL**  1

57.84 m2 12.75 m2 **70.59 m2**  غرفة نوم

غرفة ماستر شرفة **المجموع** 