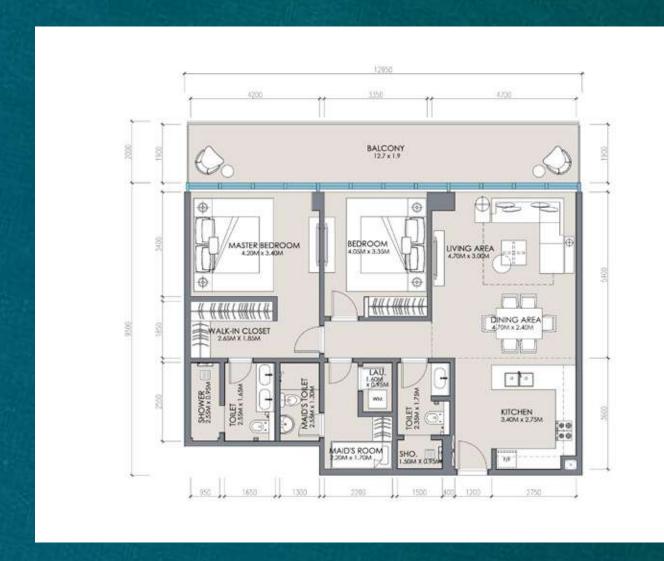

#### 2 Bedroom + M

2 غرف + غرفة خادمة

SUITE
BALCONY
TOTAL

117.79 m2 25.50 m2 **143.29 m2**  غرفة ماستر شرفة **المجموع** 