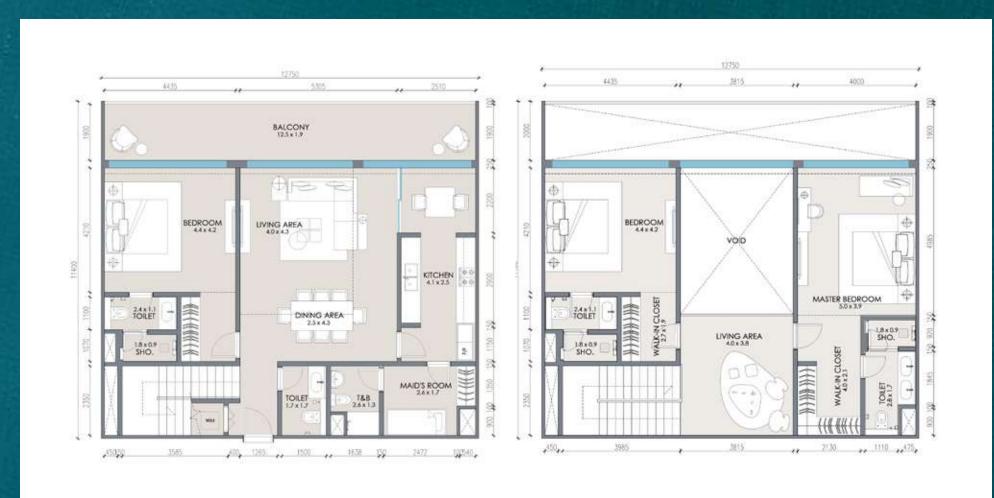

### 3 Bedroom Duplex

LOWER LEVEL

SUITE BALCONY TOTAL المستويات الدنيا

214.57 m2 25.50 m2 **240.70 m2**  . حرص و التصر غرفة ماستر شرفة ا**لمجموع**  دوبلیکس گے غرف

**UPPER LEVEL** 

SUITE
BALCONY
TOTAL

المستوى العلوي غرفة ماستر 214.57 m2

25.50 m2 **240.70 m2**  غرفة ماستر شرفة

المجموع