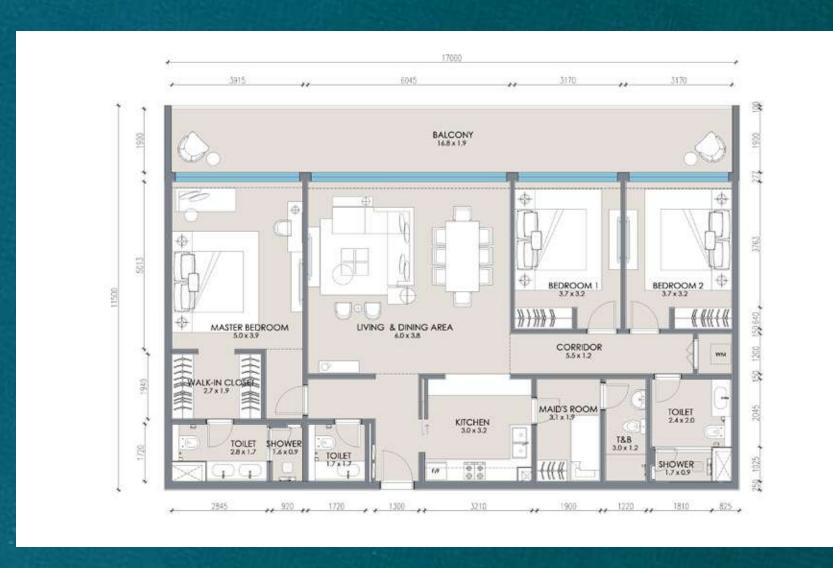

#### 2 Bedroom + M

2 غرف + غرفة خادمة

SUITE
BALCONY
TOTAL

117.79 m2 25.50 m2 **143.29 m2**  غرفة ماستر شرفة **المجموع** 