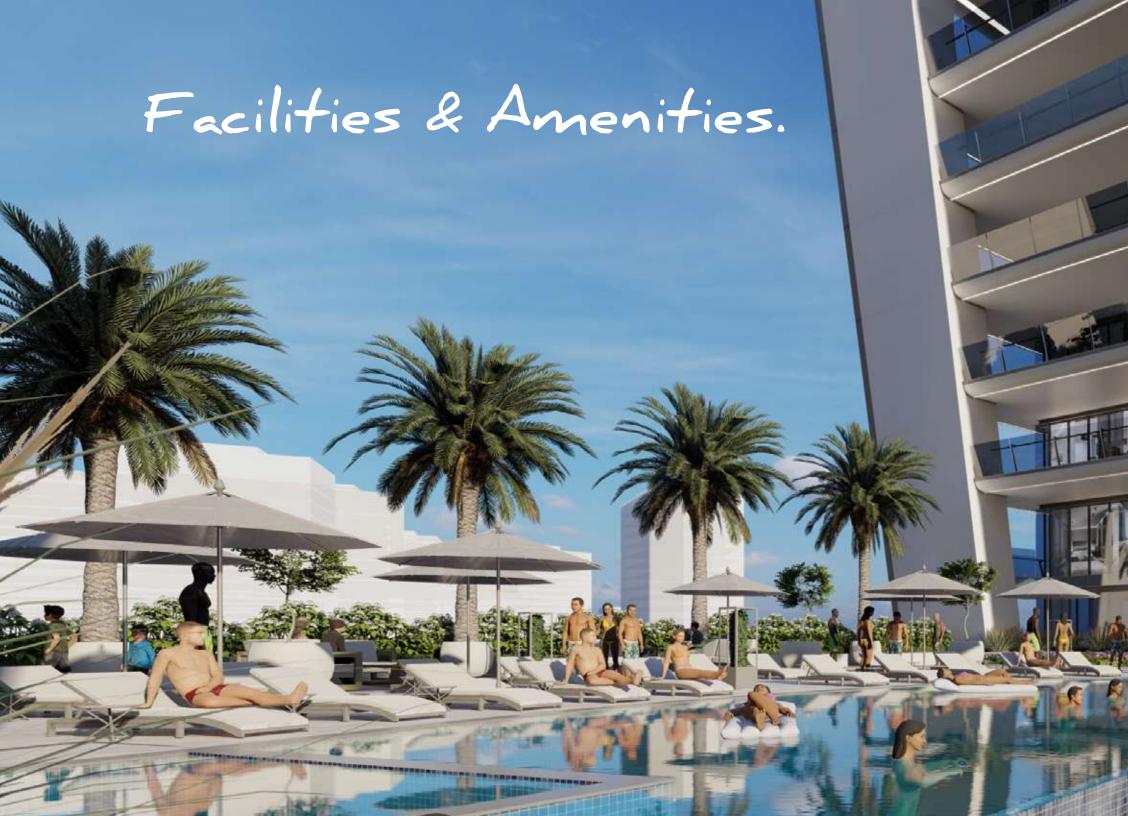

#### Calm your senses in Yas Bay Residence.

Wake up to the shimmering blue sky every morning. Get a breath of fresh air as you open the window. Feel at ease as you hear the sound of the waves. Witness the sun dipping below the horizon during the golden hour.

The residences will enjoy the sunlight entering through the floor to ceiling bay windows and wide balconies overlooking the sea, the infinity pool, as well as the greenery and the boulevard.

Unwind and escape from the Lustle and bustle.