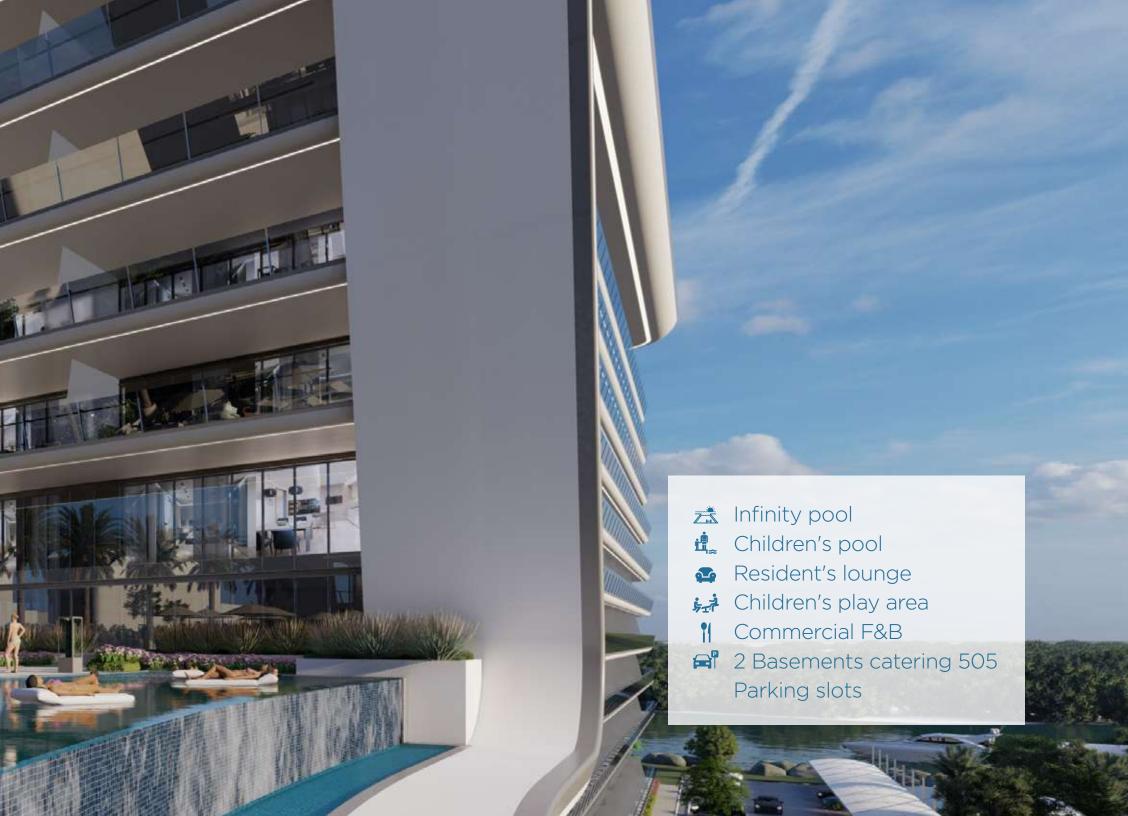

## Nearby

- Beach Access
- In-house Gymnasium
- Mosque
- Hotels & Hospitality (Less than 1km)
- Theme Parks (In 1km)
- Formula 1 Track (In 200m)
- Restaurants (Available in Complex)
- Schools (Less than 5km)
- Shopping Malls (Available in 1km)