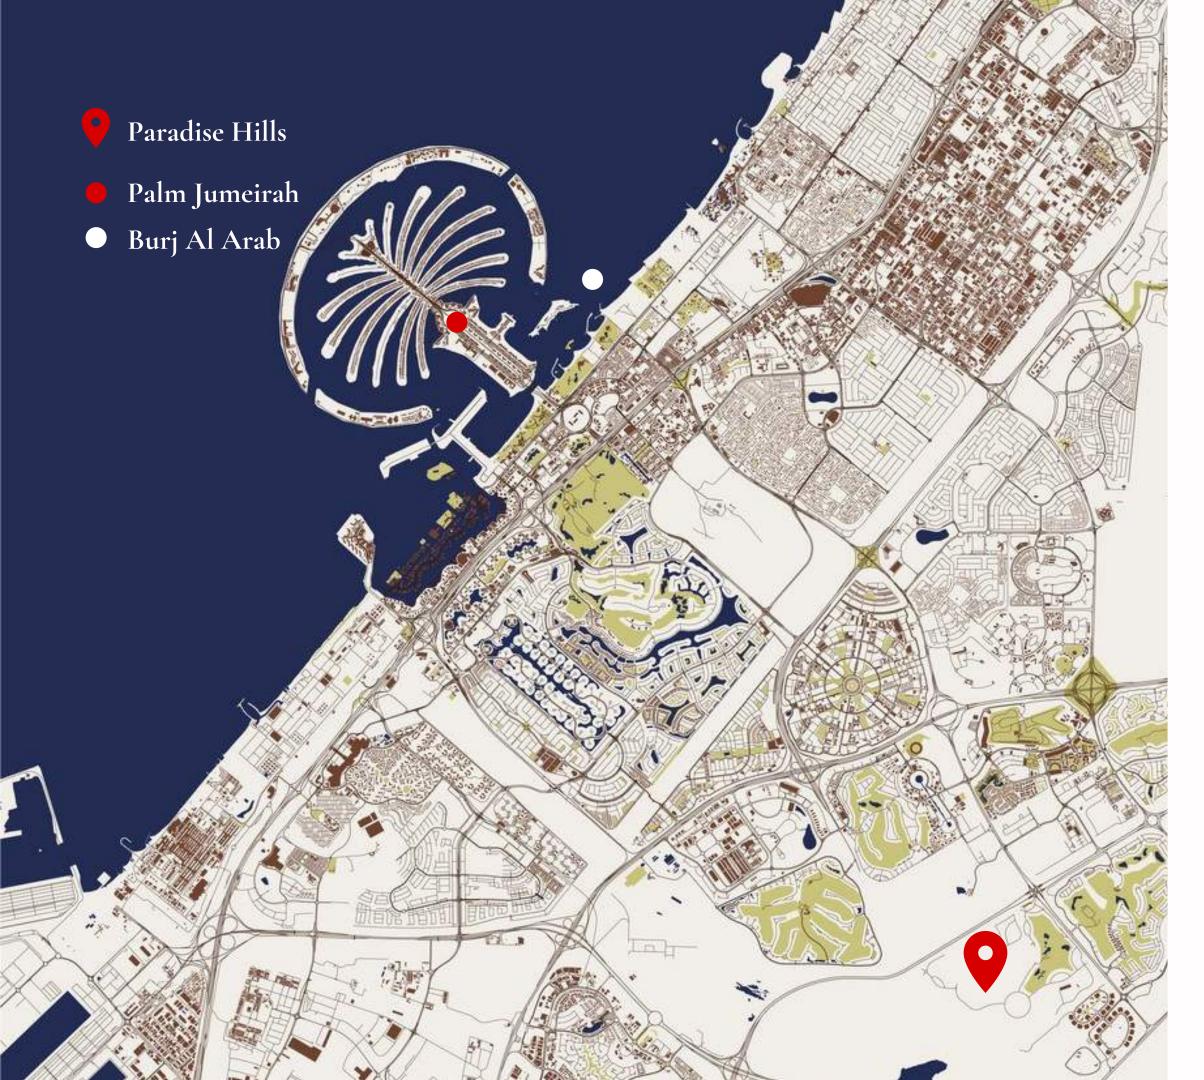

•20 Minutes away from Palm Jumeirah

•25 Minutes away from Downtown

# YOUR NEW ADDRESS

D aradise Hills offers a distinctive location, one far from the crowds and closer to serenity and calmness.

Paradise Hills is located only minutes away from Dubai's key attractions, offering a strategic location combining luxurious city living with nature and calmness.

### MINUTES FROM KEY LOCATIONS

20