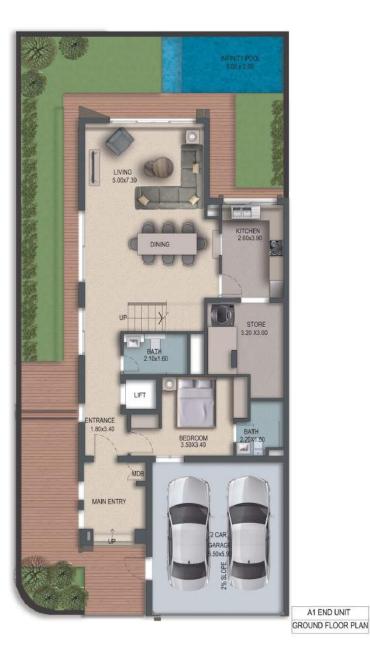

### END UNIT

- Central Gas Connection
- Branded Sanitaryware
- Domestic Helper Room
- Utility Area
- Guest Bathroom
- Large Backyard

LOUNGE 3.10x4.30

BEDROON 4.05k4.20

- Premium Finishing Materials
- Excellent Space Management
- Private Terraces
- High Ceilings

### +3,500 sqft.

A4 END UNIT

GROUND FLOOR PLA

- Central Gas Connection
- Bedroom on the Ground Floor
- Branded Sanitaryware
- Domestic Helper Room
- Utility Area
- Guest Bathroom
- Large Backyard

- Free Leisure Infinity Swimming Pool
- Premium Finishing Materials
- Excellent Space Management
- Private Terraces
- High Ceilings

A4 END UNIT FIRST FLOOR PLAN • Full Height Double Glazed Glass Windows and Doors

• Spacious Two-Car Garage with Automatic Door