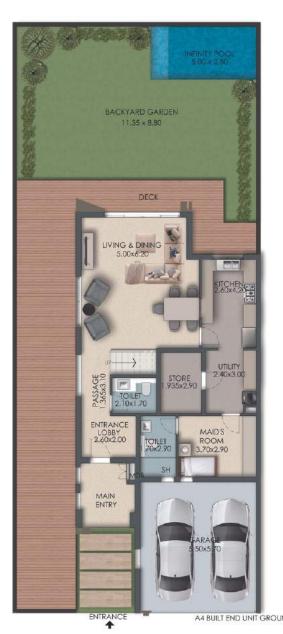

### END UNIT

- Central Gas Connection
- Branded Sanitaryware
- Domestic Helper Room
- Utility Area
- Guest Bathroom
- Large Backyard

LOUNGE 3.10x4.30

BEDROON 4.05k4.20

- Premium Finishing Materials
- Excellent Space Management
- Private Terraces
- High Ceilings

### +3,500 sqft.

A4 END UNIT

GROUND FLOOR PLA

- Central Gas Connection
- Bedroom on the Ground Floor
- Branded Sanitaryware
- Domestic Helper Room
- Utility Area
- Guest Bathroom
- Large Backyard

- Free Leisure Infinity Swimming Pool
- Premium Finishing Materials
- Excellent Space Management
- Private Terraces
- High Ceilings

A4 END UNIT FIRST FLOOR PLAN • Full Height Double Glazed Glass Windows and Doors

• Spacious Two-Car Garage with Automatic Door