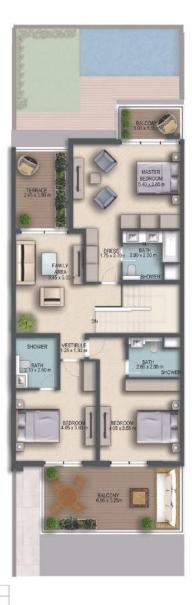

#### MIDDLE UNIT

A4 MIDDLE UNIT FIRST FLOOR PLAN

Our four-bedroom townhouses offer a relaxing yet an uncompromised lavish lifestyle with the private pool for each villa, built for our residents to enjoy the fresh water under Dubai's sun after a busy day. Committed to providing an extra ordinary experience, we included modern home-elevators to serve residents and their guests to wander around the spacious villa.

#### Amenities

- 2 Spacious Living Halls
- Dining Area
- Closed Kitchen
- Free Branded Kitchen Appliances
- Free Modern Elevator
- All Master Bedrooms

- Bedroom on the Ground Floor
- Branded Sanitaryware
- Domestic Helper Room
- Utility Area & Guest Bathroom
- Large Backyard
- Premium Finishing Materials

- Free Leisure Infinity Swimming Pool

- Excellent Space Management
- Private Terraces
- High Ceilings

• Energy Saving Air-Conditioning & Central Gas Connection • Full Height Double Glazed Glass Windows and Doors