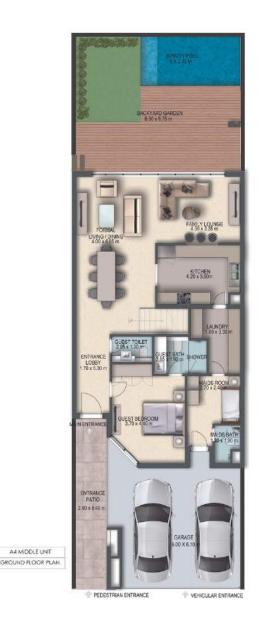

### MIDDLE UNIT

• Free Leisure Infinity Swimming Pool • Full Height Double Glazed Glass Windows and Doors

• Spacious Two-Car Garage with Automatic Door

A4 MIDDLE UNIT - GROUND FLOOR PLAN

A4 MIDDLE UNIT - FIRST FLOOR PLAN

### END UNIT

- Central Gas Connection
- Branded Sanitaryware
- Domestic Helper Room
- Utility Area
- Guest Bathroom
- Large Backyard

LOUNGE 3.10x4.30

BEDROON 4.05k4.20

- Premium Finishing Materials
- Excellent Space Management
- Private Terraces
- High Ceilings

#### Amenities

- Spacious Living Hall
- Dining Area
- Closed Kitchen
- Free Branded Kitchen Appliances
- Spacious Bedrooms
- Energy Saving Air-Conditioning

+3,000 sqft.