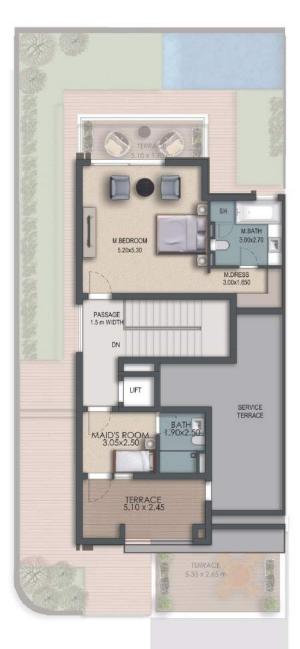

### HEAVEN 5BR PENT SUITE VILLA 5,300 sqft.

The luxurious heaven fivebedroom pent suites at Paradise Hills offer open space and natural sunlight like no other. With your own private terrace, covered with custom-made wood working to ease the vibrant Dubai sun, the villa is equipped with a variety of features making you truly feely at home, without missing out on Dubai luxury.

#### Amenities

- Full-Floor Pent Suite in last floor
- Dedicated Space for Your Pets
- Spacious Living Hall
- Dining Area
- Closed Kitchen
- Free Branded Kitchen Appliances
- Free Modern Elevator
- 5,300 sqft.

- All Master Bedrooms
- Bedroom on the Ground Floor
- Branded Sanitaryware
- Domestic Helper Room & Driver Room Full Height Double Glazed Glass Windows and Doors
- Storeroom & Utility Area
- Guest Bathroom
- Large Backyard

- Excellent Space Management
- High Ceilings

A2 TYPE - GROUND FLOOR PLAN

• Free Leisure Infinity Swimming Pool • Premium Finishing Materials & Free Marble Decorative Wall • Energy Saving Air-Conditioning & Central Gas Connection • Private Rooftop Terrace & Private Terraces

• Spacious Two-Car Garage with Automatic Door