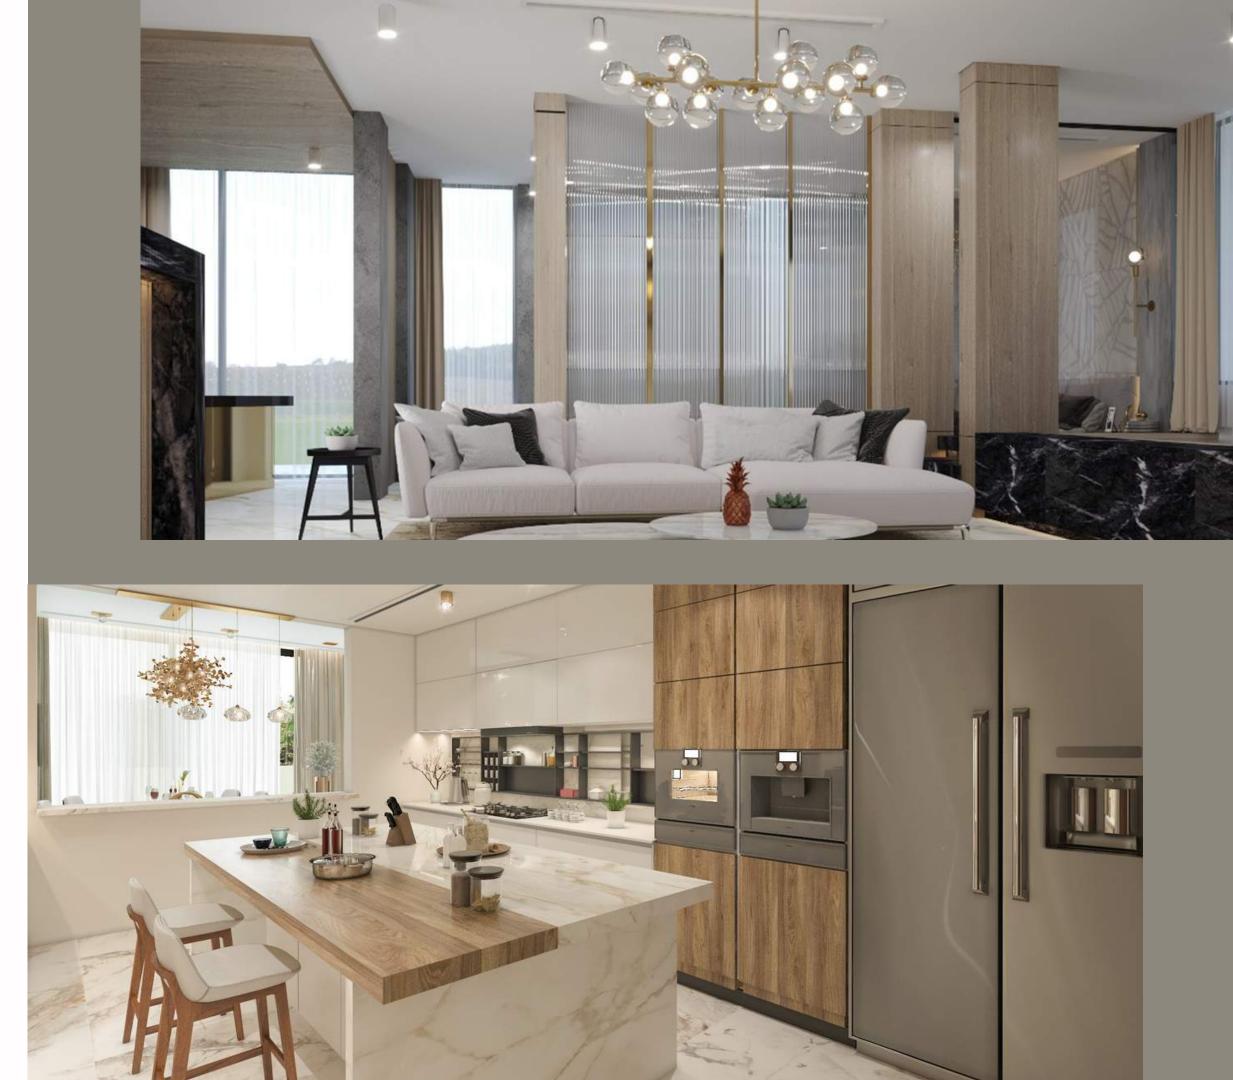

Our pent suites and townhouses at Paradise Hills are designed with only **YOU** in mind.

paradise.

We deliver to **YOU** this residency with habitable, rest and magnificent style to create your own

Our villas meet your utmost needs of luxury, comfort, and serenity. The exclusive resort-inspired design offers a well-balanced combination of luxurious contemporary living along with an exceptional cozy aura.

# EXPERIENCE OUR LUXURIOUS FEATURES

- Stellar amenities
- Modern home-elevators
- Double bathroom vanity in Master Suite
- Private Balcony
- High-ceiling open hallways
- Fashionable wooden kitchen
- Floor to ceiling windows
- Private terrace
- Private pools

#### Amenities

- Spacious Living Hall
- Dining Area
- Closed Kitchen
- Free Branded Kitchen Appliances
- Spacious Bedrooms
- Energy Saving Air-Conditioning

+3,000 sqft.

#### Amenities

- Spacious Living Hall
- Dining Area
- Closed Kitchen
- Free Branded Kitchen Appliances
- All Master Bedrooms

END UNIT

- Additional living area in upper floor
- Energy Saving Air-Conditioning