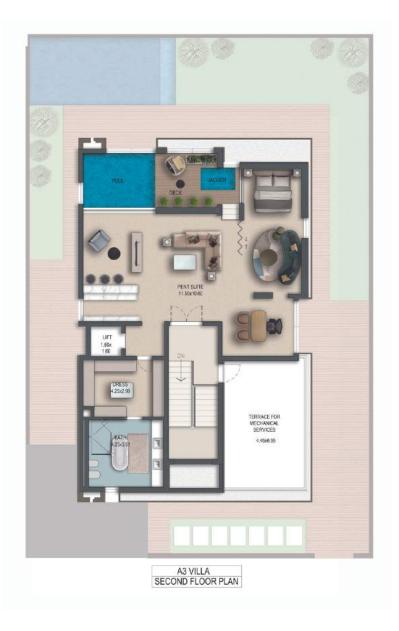

# FLOOR PLANS

#### Amenities

- Full-Floor Pent Suite in last floor
- Dedicated Space for Your Pets
- Spacious Living Hall
- Dining Area
- Closed Kitchen
- Free Branded Kitchen Appliances
- Free Modern Elevator
- 5,300 sqft.

- All Master Bedrooms
- Bedroom on the Ground Floor
- Branded Sanitaryware
- Domestic Helper Room & Driver Room Full Height Double Glazed Glass Windows and Doors
- Storeroom & Utility Area
- Guest Bathroom
- Large Backyard

- Excellent Space Management
- High Ceilings

A2 TYPE - GROUND FLOOR PLAN

• Free Leisure Infinity Swimming Pool • Premium Finishing Materials & Free Marble Decorative Wall • Energy Saving Air-Conditioning & Central Gas Connection • Private Rooftop Terrace & Private Terraces