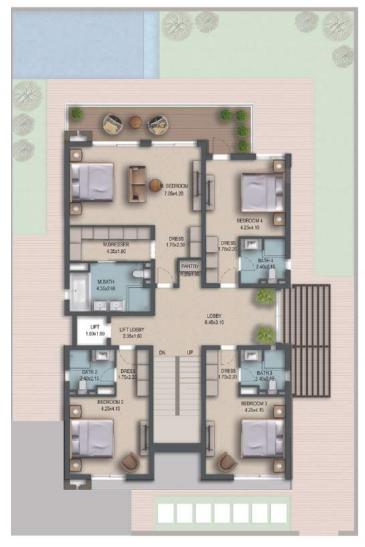

# FLOOR PLANS

#### Amenities

- Spacious Living Hall
- Dining Area
- Closed Kitchen
- Free Branded Kitchen Appliances
- All Master Bedrooms

END UNIT

- Additional living area in upper floor
- Energy Saving Air-Conditioning

### +3,500 sqft.

A4 END UNIT

GROUND FLOOR PLA

- Central Gas Connection
- Bedroom on the Ground Floor
- Branded Sanitaryware
- Domestic Helper Room
- Utility Area
- Guest Bathroom
- Large Backyard

- Free Leisure Infinity Swimming Pool
- Premium Finishing Materials
- Excellent Space Management
- Private Terraces
- High Ceilings

A4 END UNIT FIRST FLOOR PLAN • Full Height Double Glazed Glass Windows and Doors

• Spacious Two-Car Garage with Automatic Door

#### MIDDLE UNIT

A4 MIDDLE UNIT FIRST FLOOR PLAN

Our four-bedroom townhouses offer a relaxing yet an uncompromised lavish lifestyle with the private pool for each villa, built for our residents to enjoy the fresh water under Dubai's sun after a busy day. Committed to providing an extra ordinary experience, we included modern home-elevators to serve residents and their guests to wander around the spacious villa.