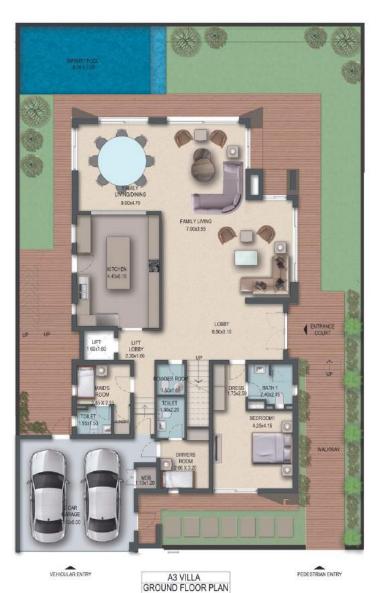

# FLOOR PLANS

### END UNIT

- Central Gas Connection
- Branded Sanitaryware
- Domestic Helper Room
- Utility Area
- Guest Bathroom
- Large Backyard

LOUNGE 3.10x4.30

BEDROON 4.05k4.20

- Premium Finishing Materials
- Excellent Space Management
- Private Terraces
- High Ceilings

### MIDDLE UNIT

• Free Leisure Infinity Swimming Pool • Full Height Double Glazed Glass Windows and Doors

• Spacious Two-Car Garage with Automatic Door

A4 MIDDLE UNIT - GROUND FLOOR PLAN

A4 MIDDLE UNIT - FIRST FLOOR PLAN