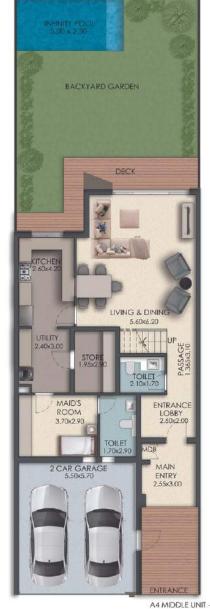

### MIDDLE UNIT

• Free Leisure Infinity Swimming Pool • Full Height Double Glazed Glass Windows and Doors

• Spacious Two-Car Garage with Automatic Door

A4 MIDDLE UNIT - GROUND FLOOR PLAN

A4 MIDDLE UNIT - FIRST FLOOR PLAN

#### MIDDLE UNIT

A4 MIDDLE UNIT FIRST FLOOR PLAN

Our four-bedroom townhouses offer a relaxing yet an uncompromised lavish lifestyle with the private pool for each villa, built for our residents to enjoy the fresh water under Dubai's sun after a busy day. Committed to providing an extra ordinary experience, we included modern home-elevators to serve residents and their guests to wander around the spacious villa.