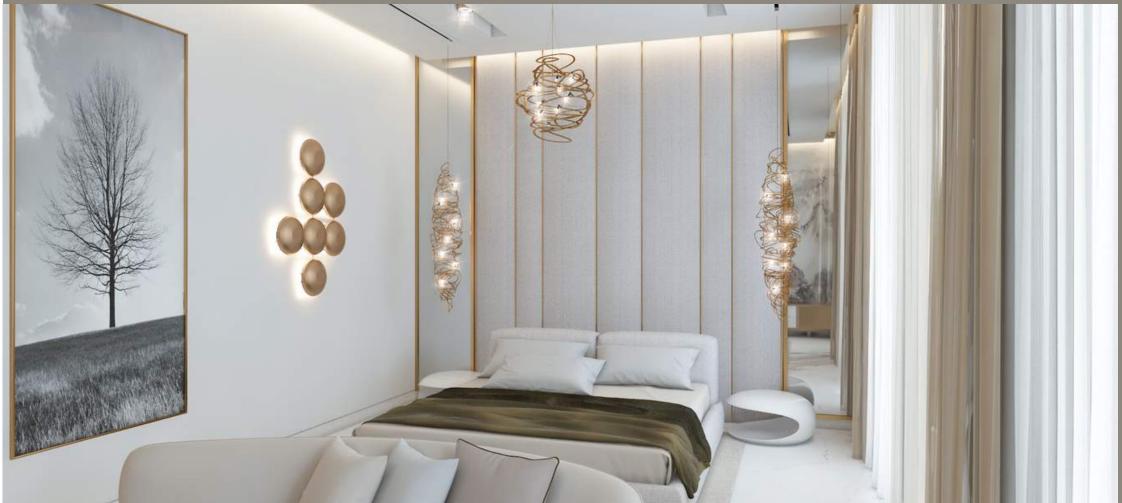

# EXPERIENCE OUR LUXURIOUS FEATURES

- Stellar amenities
- Modern home-elevators
- Double bathroom vanity in Master Suite
- Private Balcony
- High-ceiling open hallways
- Fashionable wooden kitchen
- Floor to ceiling windows
- Private terrace
- Private pools

### HEAVEN 5BR PENT SUITE VILLA 5,300 sqft.

The luxurious heaven fivebedroom pent suites at Paradise Hills offer open space and natural sunlight like no other. With your own private terrace, covered with custom-made wood working to ease the vibrant Dubai sun, the villa is equipped with a variety of features making you truly feely at home, without missing out on Dubai luxury.