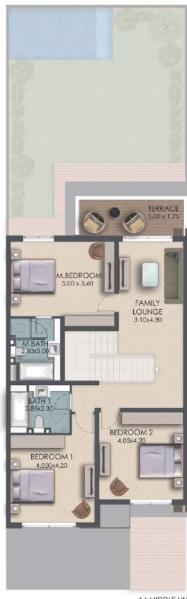

### CALM 3BR TOWNHOUSE

+3,000 sqft.

Our unique contemporary designed townhouses are created to offer you privacy, luxury, and comfort.

The three-bedroom townhouses offer an intimate floorplan, leaving you feeling cozy and serene.

#### Amenities

- Spacious Living Hall
- Dining Area
- Closed Kitchen
- Free Branded Kitchen Appliances
- Spacious Bedrooms
- Energy Saving Air-Conditioning

+3,000 sqft.

### END UNIT

- Central Gas Connection
- Branded Sanitaryware
- Domestic Helper Room
- Utility Area
- Guest Bathroom
- Large Backyard

LOUNGE 3.10x4.30

BEDROON 4.05k4.20

- Premium Finishing Materials
- Excellent Space Management
- Private Terraces
- High Ceilings

### MIDDLE UNIT

• Free Leisure Infinity Swimming Pool • Full Height Double Glazed Glass Windows and Doors

• Spacious Two-Car Garage with Automatic Door

A4 MIDDLE UNIT - GROUND FLOOR PLAN

A4 MIDDLE UNIT - FIRST FLOOR PLAN