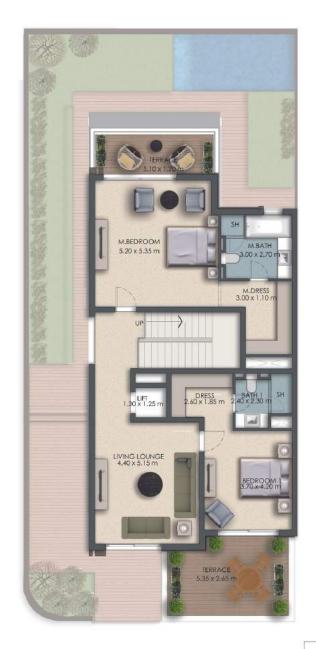

### HEAVEN 5BR PENT SUITE VILLA 5,300 sqft.

The luxurious heaven fivebedroom pent suites at Paradise Hills offer open space and natural sunlight like no other. With your own private terrace, covered with custom-made wood working to ease the vibrant Dubai sun, the villa is equipped with a variety of features making you truly feely at home, without missing out on Dubai luxury.

#### Amenities

- Full-Floor Pent Suite in last floor
- Dedicated Space for Your Pets
- Spacious Living Hall
- Dining Area
- Closed Kitchen
- Free Branded Kitchen Appliances
- Free Modern Elevator
- 5,300 sqft.

- All Master Bedrooms
- Bedroom on the Ground Floor
- Branded Sanitaryware
- Domestic Helper Room & Driver Room Full Height Double Glazed Glass Windows and Doors
- Storeroom & Utility Area
- Guest Bathroom
- Large Backyard

- Excellent Space Management
- High Ceilings

A2 TYPE - GROUND FLOOR PLAN

• Free Leisure Infinity Swimming Pool • Premium Finishing Materials & Free Marble Decorative Wall • Energy Saving Air-Conditioning & Central Gas Connection • Private Rooftop Terrace & Private Terraces