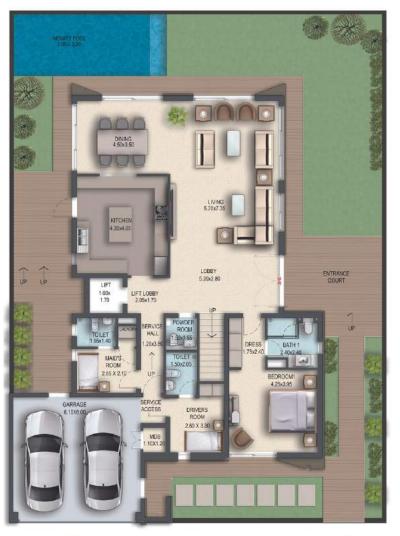

### ETERNITY 6BR PENT SUITE VILLA 7,000 sqft.

Our largest villa here at Paradise Hills, incredible open spaces with picturesque views from every high ceiling window. A marvelous six-bedroom pent suites with a private balcony and terrace, offering you exceptional serenity and peacefulness. With stellar landscape draping the house and your very own parking garage, the villa is made with tranquility in mind.

# FLOOR PLANS

#### Amenities

- Full-Floor Pent Suite in last floor
- Dedicated Space for Your Pets
- Spacious Living Hall
- Dining Area
- Closed Kitchen
- Free Branded Kitchen Appliances
- Free Modern Elevator
- 7,000 sqft.

- All Master Bedrooms
- Bedroom on the Ground Floor
- Branded Sanitaryware
- Domestic Helper Room & Driver Room Full Height Double Glazed Glass Windows and Doors
- Storeroom & Utility Area
- Guest Bathroom
- Large Backyard

- Excellent Space Management
- High Ceilings

• Free Leisure Infinity Swimming Pool • Premium Finishing Materials & Free Marble Decorative Wall • Energy Saving Air-Conditioning & Central Gas Connection • Private Rooftop Terrace & Private Terraces

• Spacious Two-Car Garage with Automatic Door