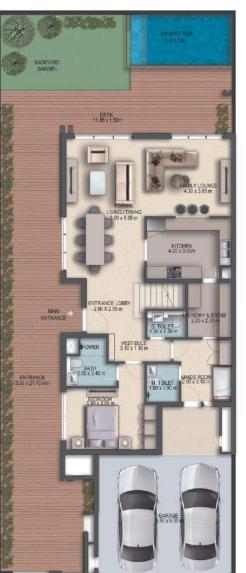

### +3,500 sqft.

A4 END UNIT

GROUND FLOOR PLA

- Central Gas Connection
- Bedroom on the Ground Floor
- Branded Sanitaryware
- Domestic Helper Room
- Utility Area
- Guest Bathroom
- Large Backyard

- Free Leisure Infinity Swimming Pool
- Premium Finishing Materials
- Excellent Space Management
- Private Terraces
- High Ceilings

A4 END UNIT FIRST FLOOR PLAN • Full Height Double Glazed Glass Windows and Doors

• Spacious Two-Car Garage with Automatic Door

#### Amenities

- Spacious Living Hall
- Dining Area
- Closed Kitchen
- Free Branded Kitchen Appliances
- All Master Bedrooms

END UNIT

- Additional living area in upper floor
- Energy Saving Air-Conditioning