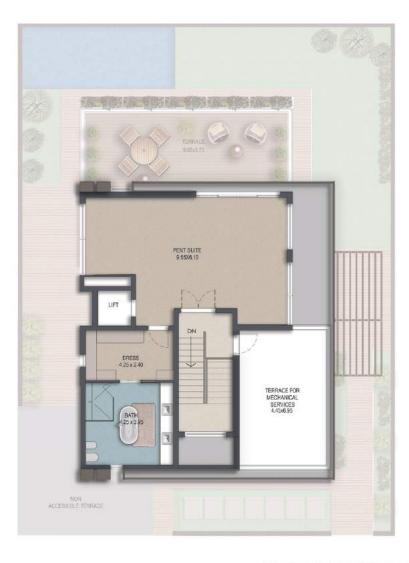

### ETERNITY 6BR PENT SUITE VILLA 7,000 sqft.

Our largest villa here at Paradise Hills, incredible open spaces with picturesque views from every high ceiling window. A marvelous six-bedroom pent suites with a private balcony and terrace, offering you exceptional serenity and peacefulness. With stellar landscape draping the house and your very own parking garage, the villa is made with tranquility in mind.

# FLOOR PLANS

#### Amenities

- Full-Floor Pent Suite in last floor
- Dedicated Space for Your Pets
- Spacious Living Hall
- Dining Area
- Closed Kitchen
- Free Branded Kitchen Appliances
- Free Modern Elevator
- 7,000 sqft.

- All Master Bedrooms
- Bedroom on the Ground Floor
- Branded Sanitaryware
- Domestic Helper Room & Driver Room Full Height Double Glazed Glass Windows and Doors
- Storeroom & Utility Area
- Guest Bathroom
- Large Backyard

- Excellent Space Management
- High Ceilings

• Free Leisure Infinity Swimming Pool • Premium Finishing Materials & Free Marble Decorative Wall • Energy Saving Air-Conditioning & Central Gas Connection • Private Rooftop Terrace & Private Terraces

• Spacious Two-Car Garage with Automatic Door