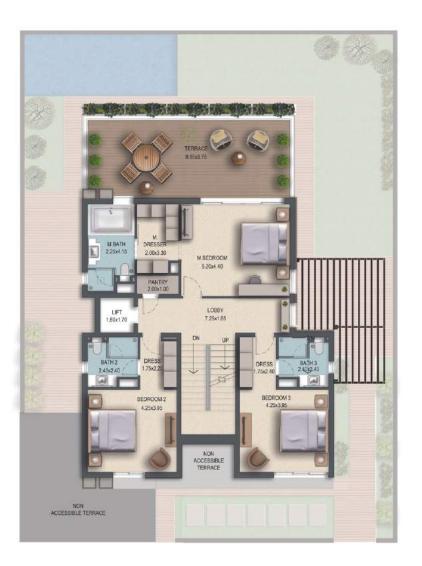

### ETERNITY 6BR PENT SUITE VILLA 7,000 sqft.

Our largest villa here at Paradise Hills, incredible open spaces with picturesque views from every high ceiling window. A marvelous six-bedroom pent suites with a private balcony and terrace, offering you exceptional serenity and peacefulness. With stellar landscape draping the house and your very own parking garage, the villa is made with tranquility in mind.

# FLOOR PLANS

#### Amenities

- Full-Floor Pent Suite in last floor
- Dedicated Space for Your Pets
- Spacious Living Hall
- Dining Area
- Closed Kitchen
- Free Branded Kitchen Appliances
- Free Modern Elevator
- 7,000 sqft.

- All Master Bedrooms
- Bedroom on the Ground Floor
- Branded Sanitaryware
- Domestic Helper Room & Driver Room Full Height Double Glazed Glass Windows and Doors
- Storeroom & Utility Area
- Guest Bathroom
- Large Backyard

- Excellent Space Management
- High Ceilings

• Free Leisure Infinity Swimming Pool • Premium Finishing Materials & Free Marble Decorative Wall • Energy Saving Air-Conditioning & Central Gas Connection • Private Rooftop Terrace & Private Terraces

• Spacious Two-Car Garage with Automatic Door