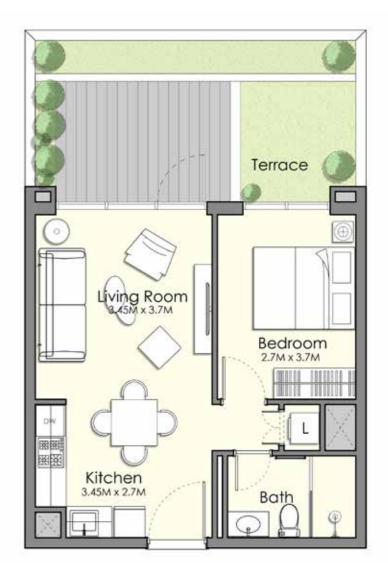

Unit Type 1-C

| AREA          | MIN                          | MAX                           |
|---------------|------------------------------|-------------------------------|
| SUITE         | (42.14 Sq.m / 453.59 Sq.ft ) | ( 42.51 Sq.m / 457.57 Sq.ft ) |
| TERRACE       | ( 21.04 Sq.m / 226.47 Sq.ft) | ( 24.20 Sq.m / 260.49 Sq.ft ) |
| SALEABLE AREA | (63.19 Sq.m / 680.17 Sq.ft ) | (66.41 Sq.m / 714.83 Sq.ft )  |

- 1. All room dimensions are in metric and measured to structural elements and exclude wall finishes and construction tolerances.
- 2. All dimensions have been provided by our consultant architects.
- 3. All materials, dimensions, drawings features and amenities are approximate at the time of printing.
- 4. Actual area may vary from stated area and unit direction may vary from unit to unit. Drawings not to scale E&EO. The developer reserves the right to make revisions to the floor plans and any features, materials, dimensions, drawings and amenities mentioned in this brochure without notice.