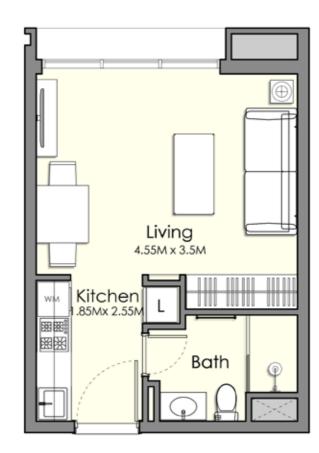

#### STUDIO

#### Unit Type ST-A

| AREA          | MIN                          | MAX                           |
|---------------|------------------------------|-------------------------------|
| SUITE         | (31.42 Sq.m / 338.20 Sq.ft ) | ( 31.99 Sq.m / 344.34 Sq.ft ) |
| SALEABLE AREA | (31.42 Sq.m / 338.20 Sq.ft ) | ( 31.99 Sq.m / 334.34 Sq.ft ) |

- 1. All room dimensions are in metric and measured to structural elements and exclude wall finishes and construction tolerances.
- $\hbox{2. All dimensions have been provided by our consultant architects}.$
- 3. All materials, dimensions, drawings features and amenities are approximate at the time of printing.
- 4. Actual area may vary from stated area and unit direction may vary from unit to unit. Drawings not to scale E&EO. The developer reserves the right to make revisions to the floor plans and any features, materials, dimensions, drawings and amenities mentioned in this brochure without notice.