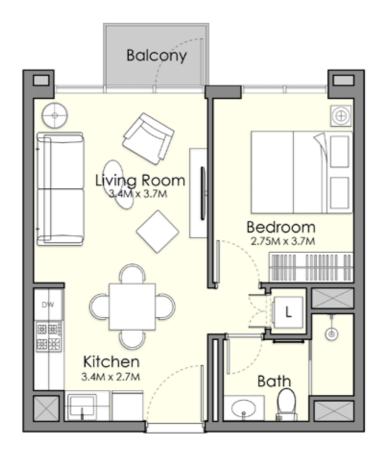

Unit Type 1-A

| AREA          | MIN                          | MAX                           |
|---------------|------------------------------|-------------------------------|
| SUITE         | (42.09 Sq.m / 453.05 Sq.ft ) | ( 42.51 Sq.m / 457.57 Sq.ft ) |
| TERRACE       | (2.53 Sq.m / 27.23 Sq.ft )   | (2.53 Sq.m / 27.23 Sq.ft )    |
| SALEABLE AREA | (44.62 Sq.m / 480.29 Sq.ft ) | (45.04 Sq.m / 484.81 Sq.ft )  |

- $1. \ All\ room\ dimensions\ are\ in\ metric\ and\ measured\ to\ structural\ elements\ and\ exclude\ wall\ finishes\ and\ construction\ tolerances.$
- 2. All dimensions have been provided by our consultant architects.
- ${\it 3.\,All\,\,materials,\,dimensions,\,drawings\,features\,and\,amenities\,are\,approximate\,at\,the\,time\,of\,printing.}$
- 4. Actual area may vary from stated area and unit direction may vary from unit to unit. Drawings not to scale E&EO. The developer reserves the right to make revisions to the floor plans and any features, materials, dimensions, drawings and amenities mentioned in this brochure without notice.