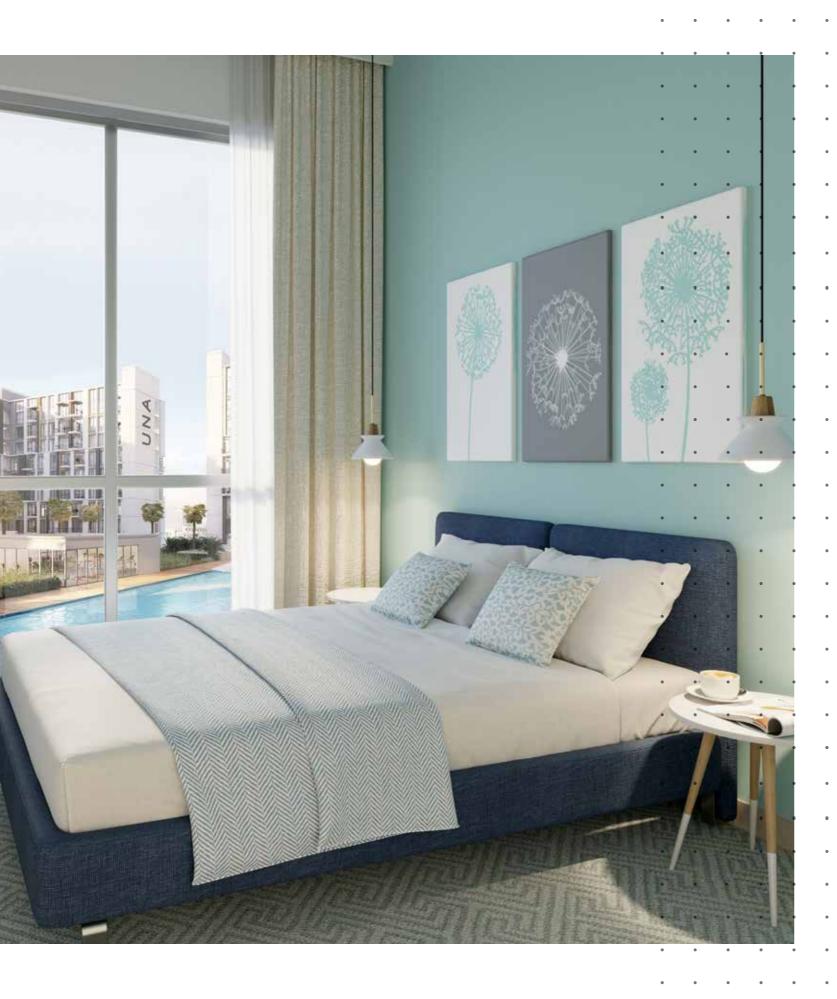

UNA'S INTERIORS EXUDES AN ENERGY WITHIN ITS
SPACES THAT MAKE YOU FEEL AS THOUGH THERE
ARE ENDLESS POSSIBILITIES. STEPPING AWAY
FROM THE USUAL NORMS AND INTO A HAVEN
OF HIGH-VOLUME CONCRETE, GLASS, STEEL AND
WOODEN INTERIORS. EXPECT A STYLISH, EASY
TO WORK IN AND ORGANISED AREA THAT IS
FLEXIBLE AND TANGIBLE.

THE WORK SPACE AND DESK LAYOUTS ARE JUST A FEW OF THE KEY ELEMENTS TO THIS INCREDIBLY PRODUCTIVE ENVIRONMENT. YOU CANNOT HELP BUT FALL IN LOVE WITH THE HIP, ENTERPRENEURIAL AND URBAN VIBE THAT IT ASSERTS.