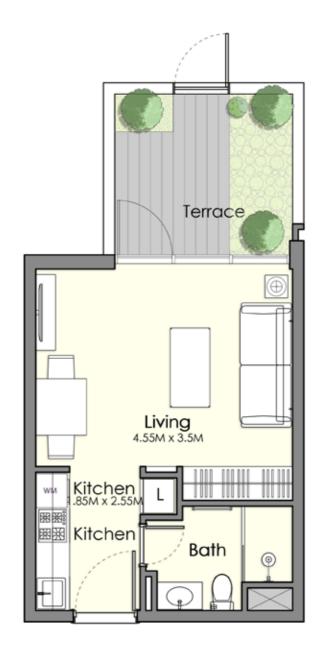

#### Unit Type ST-B •

| AREA          | MIN                           | MAX                           |
|---------------|-------------------------------|-------------------------------|
| SUITE         | ( 31.42 Sq.m / 338.20 Sq.ft ) | ( 31.56 Sq.m / 339.71 Sq.ft ) |
| TERRACE       | ( 12.81 Sq.m / 137.89 Sq.ft ) | ( 18.60 Sq.m / 200.21 Sq.ft ) |
| SALEABLE AREA | ( 44.37 Sq.m / 477.59 Sq.ft ) | (50.14 Sq.m / 539.70 Sq.ft)   |