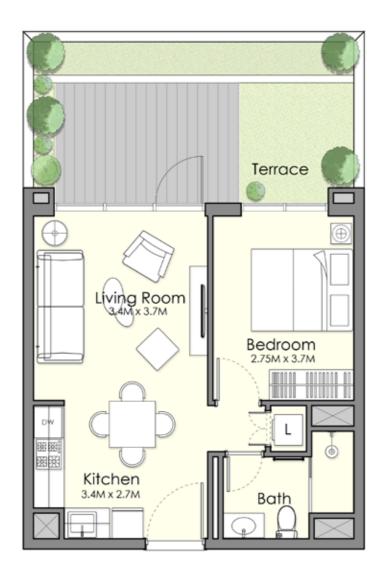

Unit Type 1-B •

| AREA          | MIN                          | MAX                           |
|---------------|------------------------------|-------------------------------|
| SUITE         | ( 41.81 Sq.m / 450.04 Sq.ft) | ( 42.06 Sq.m / 452.73 Sq.ft ) |
| TERRACE       | ( 2.53 Sq.m / 27.23 Sq.ft )  | (2.54 Sq.m / 27.34 Sq.ft )    |
| SALEABLE AREA | ( 44.34 Sq.m / 477.27 Sq.ft) | ( 44.59 Sq.m / 479.96 Sq.ft)  |

#### Disclaimer

1. All room dimensions are in metric and measured to structural elements and exclude wall finishes and construction tolerances.

2. All dimensions have been provided by our consultant architects.

3. All materials, dimensions, drawings features and amenities are approximate at the time of printing.

4. Actual area may vary from stated area and unit direction may vary from unit to unit. Drawings not to scale E&EO. The developer reserves the right to make revisions to the floor plans and any features, materials, dimensions, drawings and amenities mentioned in this brochure without notice.