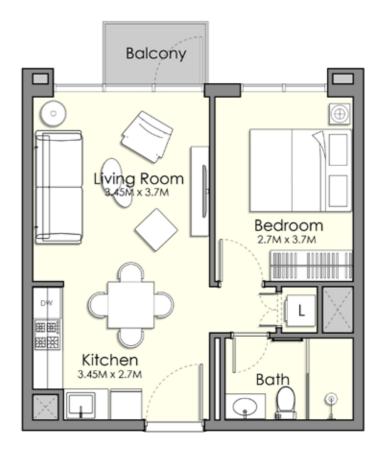

Unit Type 1-A

| AREA          | MIN                          | MAX                           |
|---------------|------------------------------|-------------------------------|
| SUITE         | (42.09 Sq.m / 453.05 Sq.ft ) | ( 42.51 Sq.m / 457.57 Sq.ft ) |
| TERRACE       | (2.53 Sq.m / 27.23 Sq.ft )   | (2.53 Sq.m / 27.23 Sq.ft )    |
| SALEABLE AREA | (44.62 Sq.m / 480.29 Sq.ft ) | (45.04 Sq.m / 484.81 Sq.ft )  |