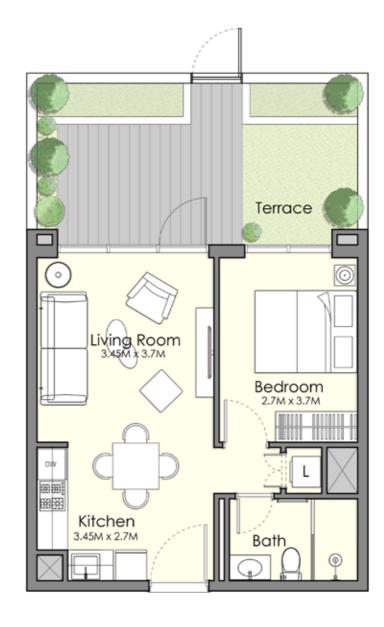

Unit Type 1-D •

| AREA          | MIN                          | MAX                           |
|---------------|------------------------------|-------------------------------|
| SUITE         | (41.88 Sq.m / 450.79 Sq.ft)  | ( 42.04 Sq.m / 452.51 Sq.ft ) |
| TERRACE       | (22.45 Sq.m / 241.65 Sq.ft ) | ( 22.54 Sq.m / 242.62 Sq.ft ) |
| SALEABLE AREA | (63.34 Sq.m / 692.55 Sq.ft)  | (64.58 Sq.m / 695.13 Sq.ft)   |

#### Disclaimer

1. All room dimensions are in metric and measured to structural elements and exclude wall finishes and construction tolerances.

2. All dimensions have been provided by our consultant architects.

3. All materials, dimensions, drawings features and amenities are approximate at the time of printing.

4. Actual area may vary from stated area and unit direction may vary from unit to unit. Drawings not to scale E&EO. The developer reserves the right to make revisions to the floor plans and any features, materials, dimensions, drawings and amenities mentioned in this brochure without notice.