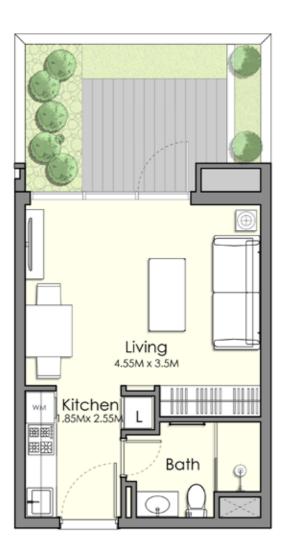

#### STUDIO

#### Unit Type ST-B •

| AREA          | MIN                           | MAX                           |
|---------------|-------------------------------|-------------------------------|
| SUITE         | ( 31.42 Sq.m / 338.20 Sq.ft ) | ( 31.56 Sq.m / 339.71 Sq.ft ) |
| TERRACE       | ( 12.81 Sq.m / 137.89 Sq.ft ) | ( 18.60 Sq.m / 200.21 Sq.ft ) |
| SALEABLE AREA | ( 44.37 Sq.m / 477.59 Sq.ft ) | (50.14 Sq.m / 539.70 Sq.ft)   |

#### Disclaimer

1. All room dimensions are in metric and measured to structural elements and exclude wall finishes and construction tolerances.

2. All dimensions have been provided by our consultant architects.

3. All materials, dimensions, drawings features and amenities are approximate at the time of printing.

4. Actual area may vary from stated area and unit direction may vary from unit to unit. Drawings not to scale E&EO. The developer reserves the right to make revisions to the floor plans and any features, materials, dimensions, drawings and amenities mentioned in this brochure without notice.