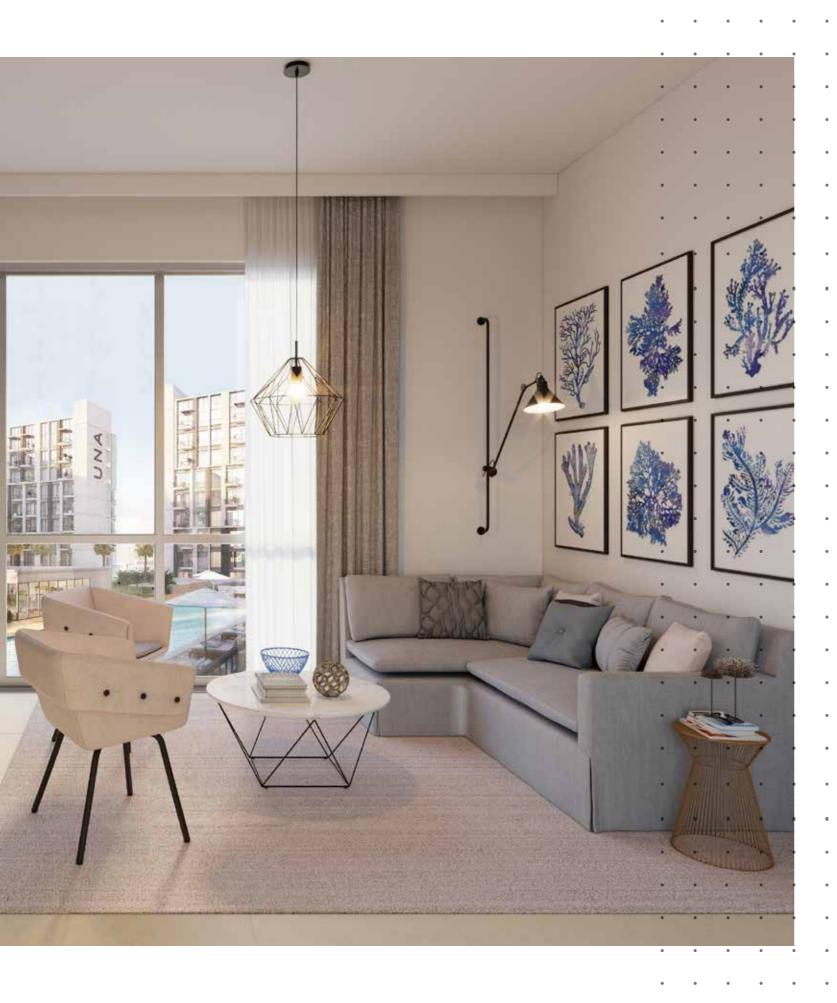

UNA'S INTERIORS EXUDES AN ENERGY WITHIN ITS
SPACES THAT MAKE YOU FEEL AS THOUGH THERE
ARE ENDLESS POSSIBILITIES. STEPPING AWAY
FROM THE USUAL NORMS AND INTO A HAVEN
OF HIGH-VOLUME CONCRETE, GLASS, STEEL AND
WOODEN INTERIORS. EXPECT A STYLISH, EASY
TO WORK IN AND ORGANISED AREA THAT IS
FLEXIBLE AND TANGIBLE.

THE WORK SPACE AND DESK LAYOUTS ARE JUST A FEW OF THE KEY ELEMENTS TO THIS INCREDIBLY PRODUCTIVE ENVIRONMENT. YOU CANNOT HELP BUT FALL IN LOVE WITH THE HIP, ENTERPRENEURIAL AND URBAN VIBE THAT IT ASSERTS.

#### SLEEK, MODERN, STATE-OF-THE-ART FACILITIES