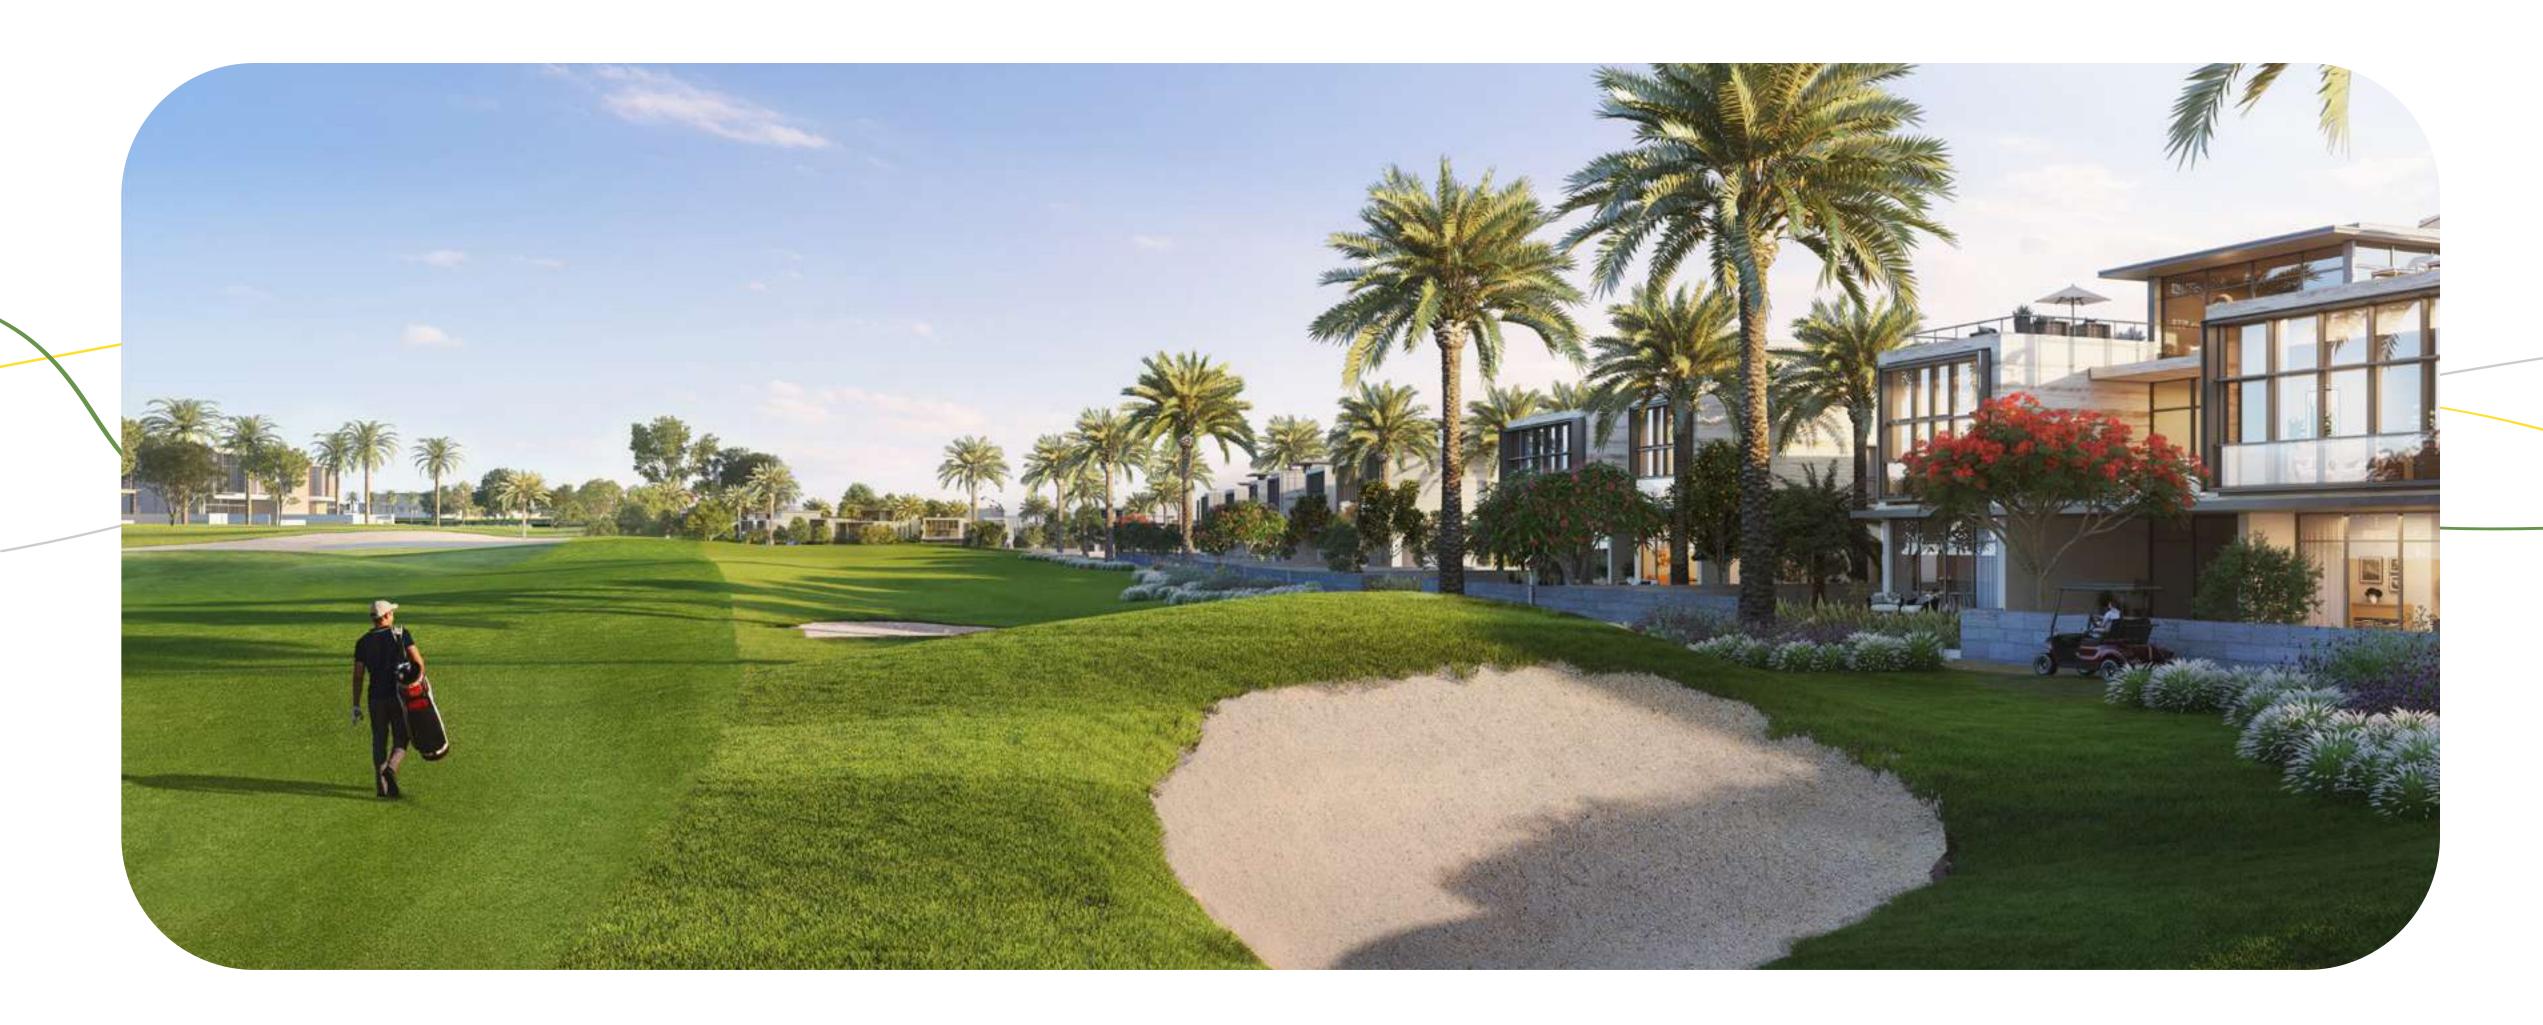

#### **DUBAI HILLS** GOLF CLUB

Dubai Hills Golf Club encompasses 1.2 milion sqm of meticulously manicured fairways, set against the backdrop of Burj Khalifa and Downtown Dubai, with a glorious outward nine.

Gym, Pool & Other Gym, Pool Amenities

슈 Putting Green

Spacious Floodlit Practice Facility