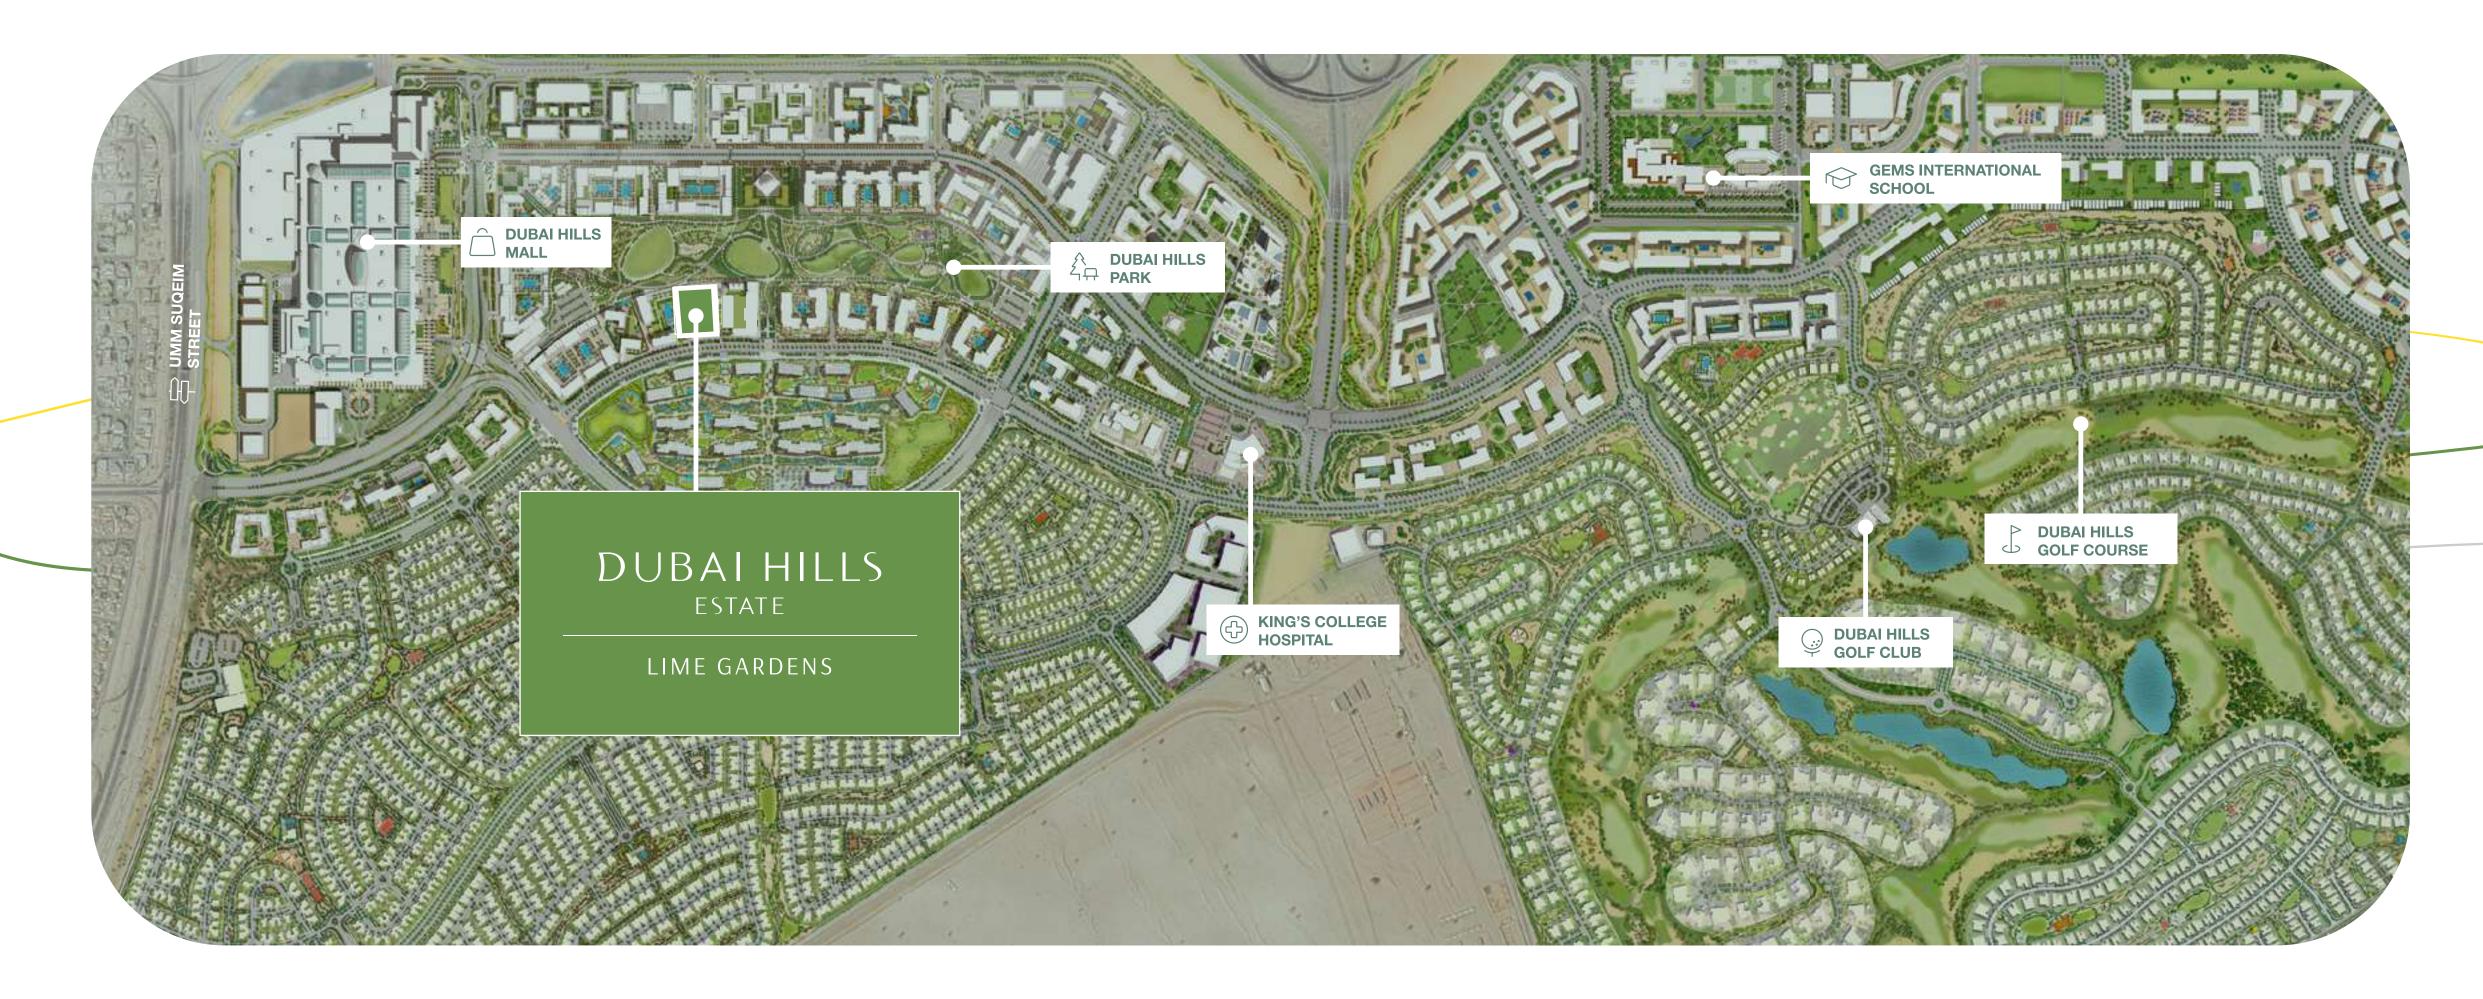

#### A Community CONNECTED TO NATURE

A city within a city – Dubai Hills Estate comprises elegantly planned neighbourhoods of contemporary apartment buildings and villa compounds in a country-village setting.

## The Green HEART OF DUBAI

Dubai Hills Estate – the green heart of Dubai – is a first of its kind destination. This masterfullyplanned, multi-purpose development forms an integral part of the Mohammed Bin Rashid City. Strategically situated between Downtown Dubai and Dubai Marina, flanked by Al Khail Road, the community offers easy access to the city's most popular districts and attractions.

#### Prime LOCATION

With easy access to Al Khail Road, Lime Gardens is just minutes away from Downtown Dubai and other business, retail and tourism hubs. Close proximity to planned Etihad Rail and Dubai Metro lines will allow for fast and easy access to airports and other emirates in the near future.

With easy access to Al Khail Road, Lime Gardens is just minutes away from Downtown Dubai and other business, retail, and tourism hubs. Close proximity to planned Etihad Rail and Dubai Metro lines will allow for fast and easy access to airports and other emirates in the near future.