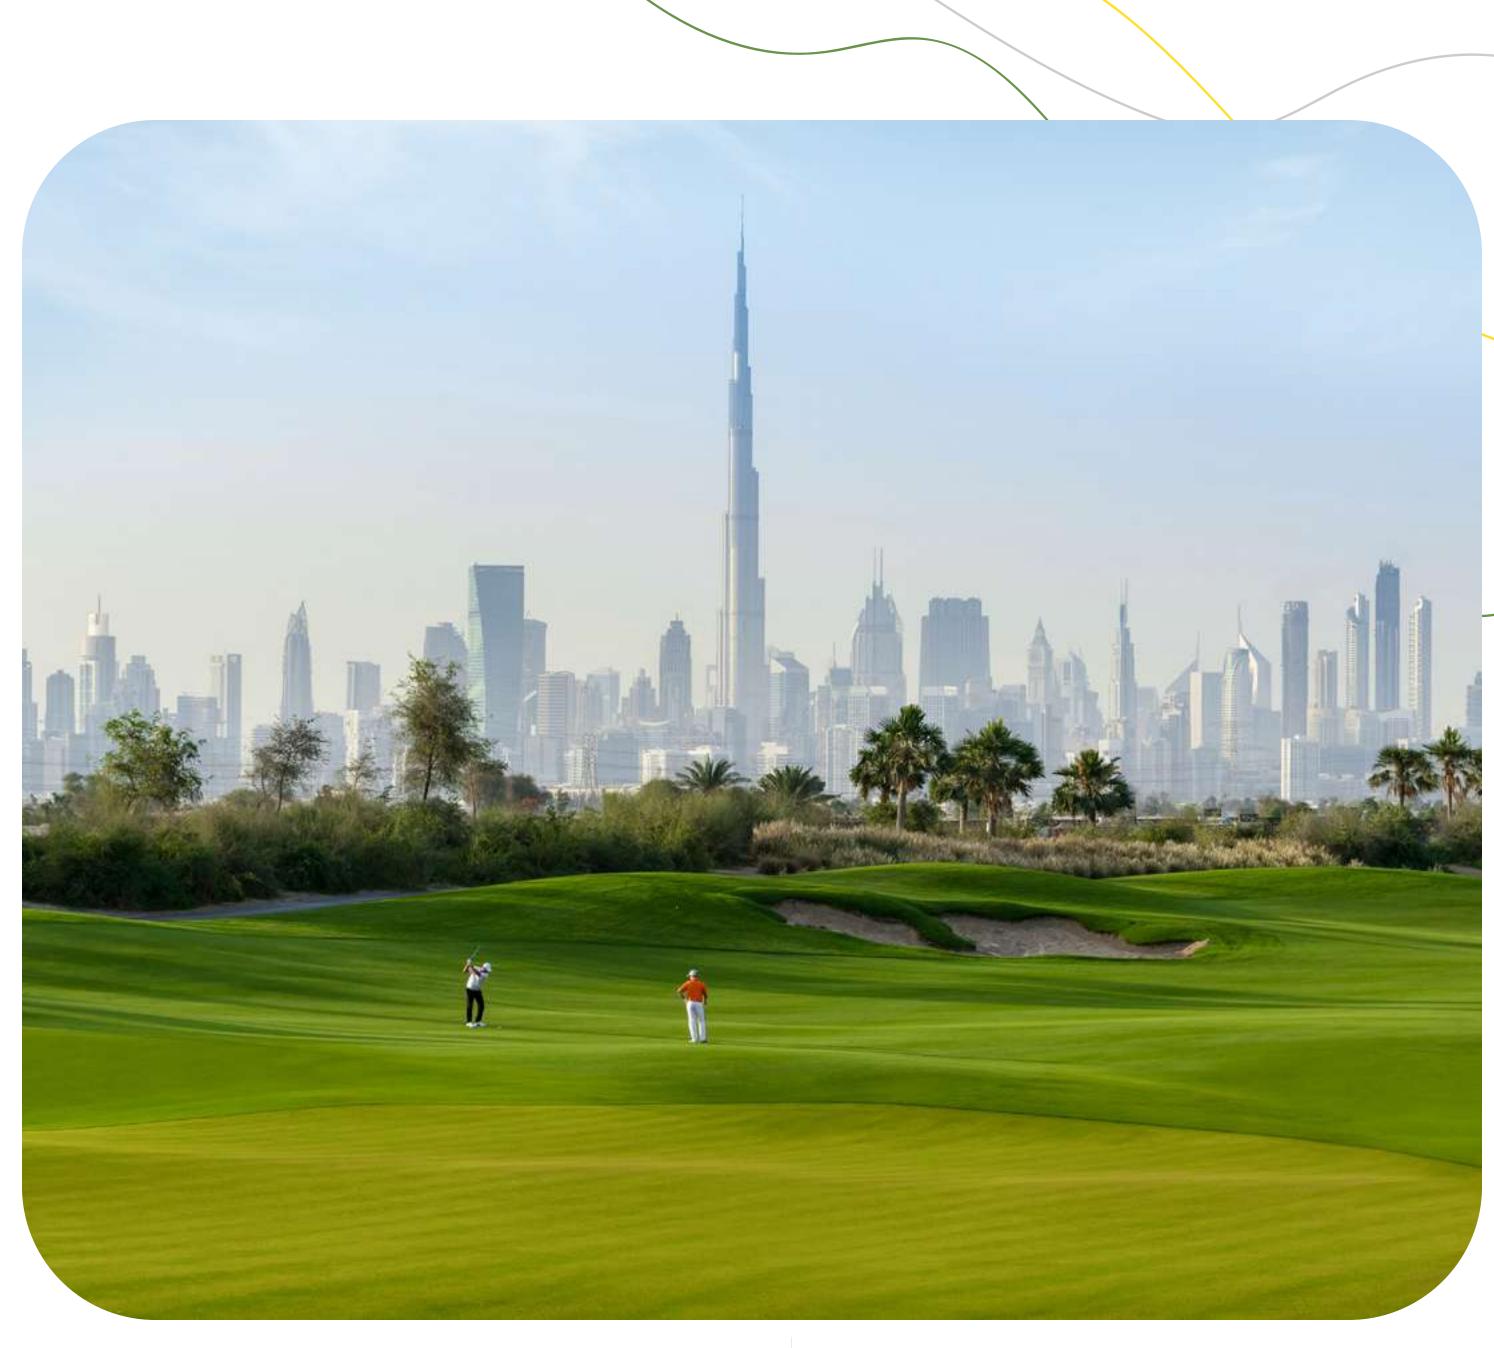

#### **DUBAI HILLS** GOLF CLUB

Dubai Hills Golf Club encompasses 1.2 milion sqm of meticulously manicured fairways, set against the backdrop of Burj Khalifa and Downtown Dubai, with a glorious outward nine.

Gym, Pool & Other Gym, Pool Amenities

슈 Putting Green

Spacious Floodlit Practice Facility