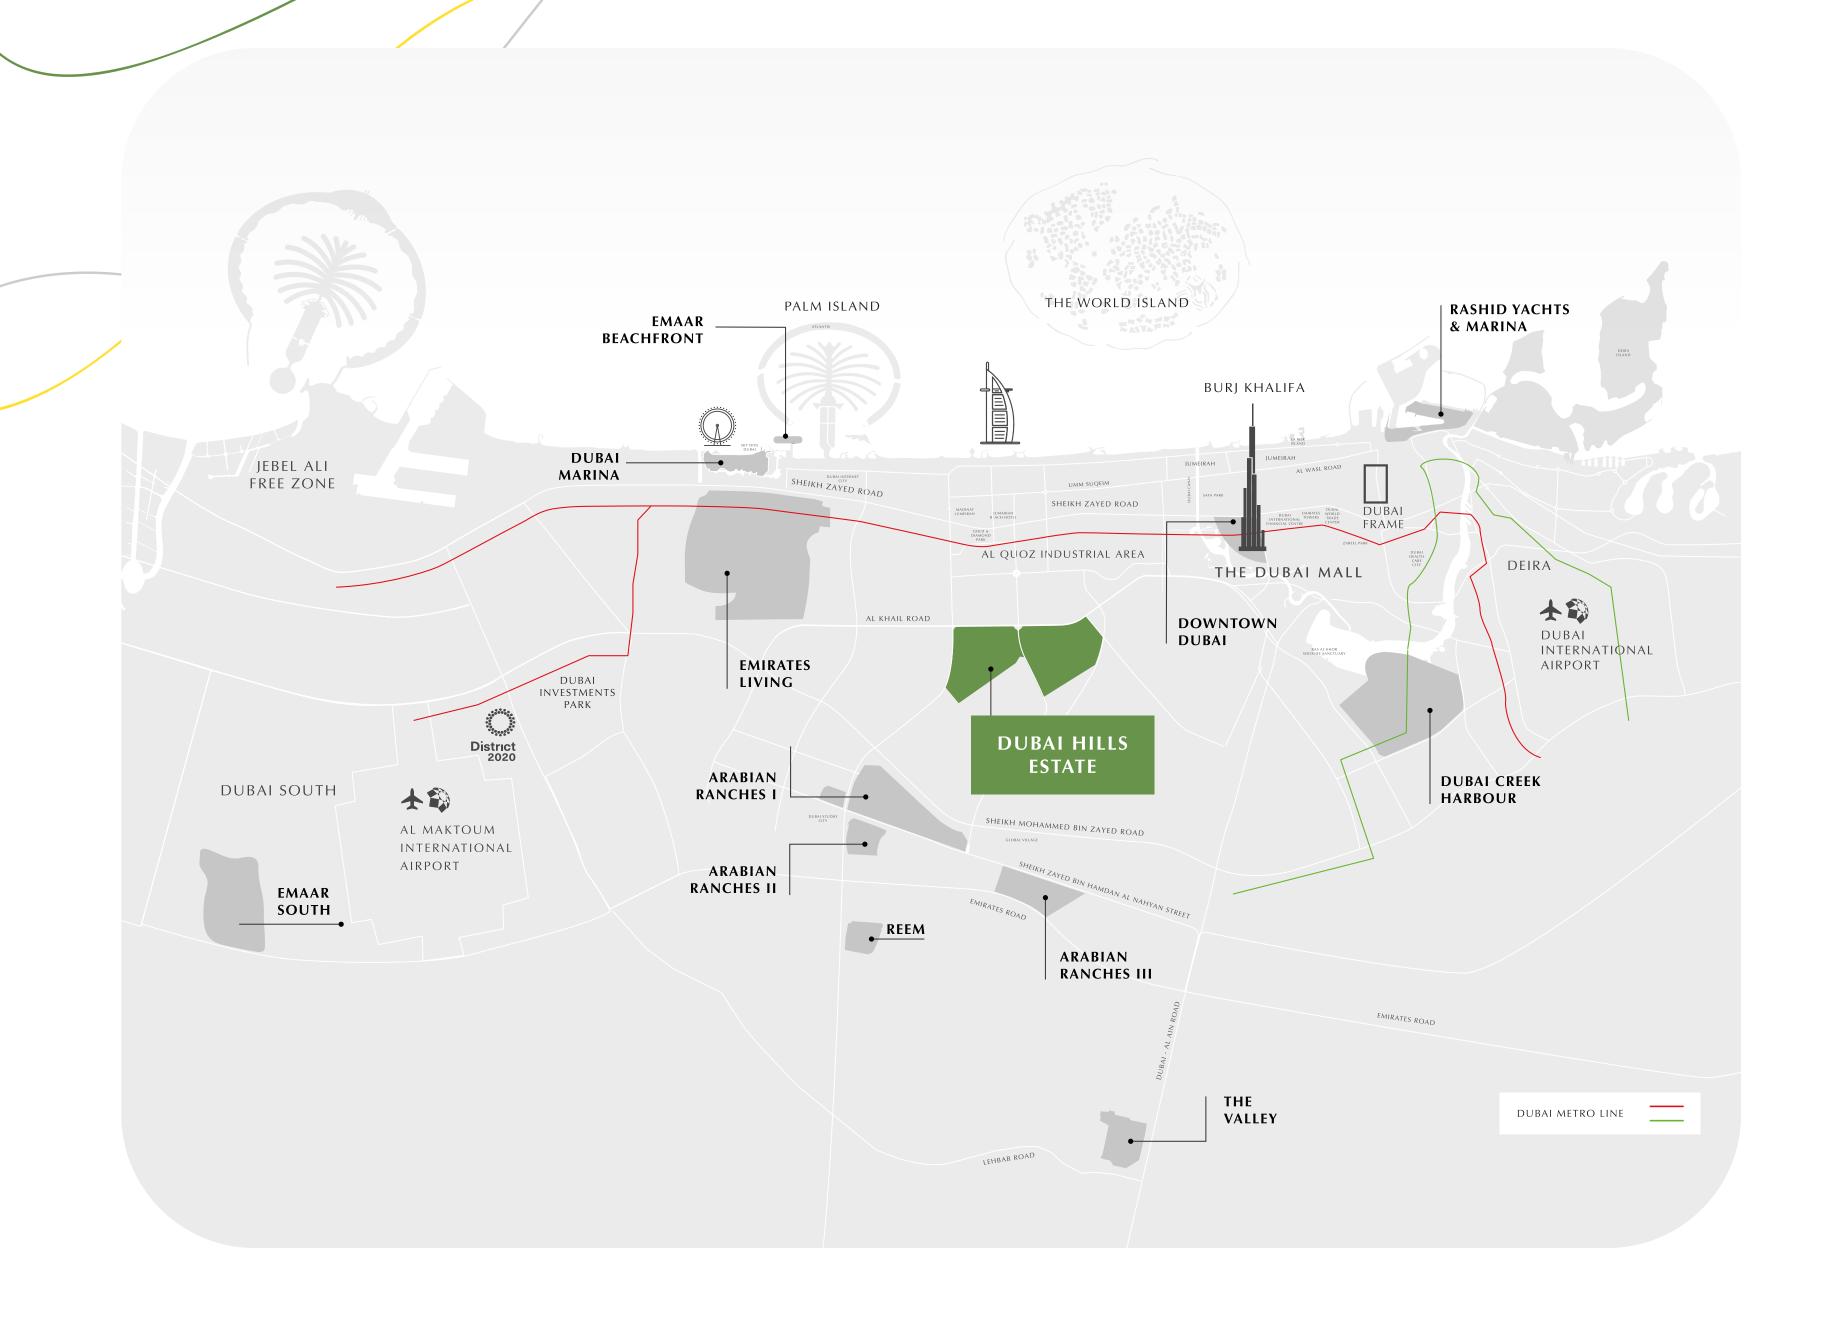

## The Green HEART OF DUBAI

Dubai Hills Estate – the green heart of Dubai – is a first of its kind destination. This masterfullyplanned, multi-purpose development forms an integral part of the Mohammed Bin Rashid City. Strategically situated between Downtown Dubai and Dubai Marina, flanked by Al Khail Road, the community offers easy access to the city's most popular districts and attractions.

#### Prime LOCATION

With easy access to Al Khail Road, Lime Gardens is just minutes away from Downtown Dubai and other business, retail and tourism hubs. Close proximity to planned Etihad Rail and Dubai Metro lines will allow for fast and easy access to airports and other emirates in the near future.

12 Min' from Downtown Dubai

 $\sum$ 

15 Min' from Dubai Marina

20 Min' from Dubai Int' Airport

25 Min' from Al Maktoum Int' Airport

With easy access to Al Khail Road, Lime Gardens is just minutes away from Downtown Dubai and other business, retail, and tourism hubs. Close proximity to planned Etihad Rail and Dubai Metro lines will allow for fast and easy access to airports and other emirates in the near future.