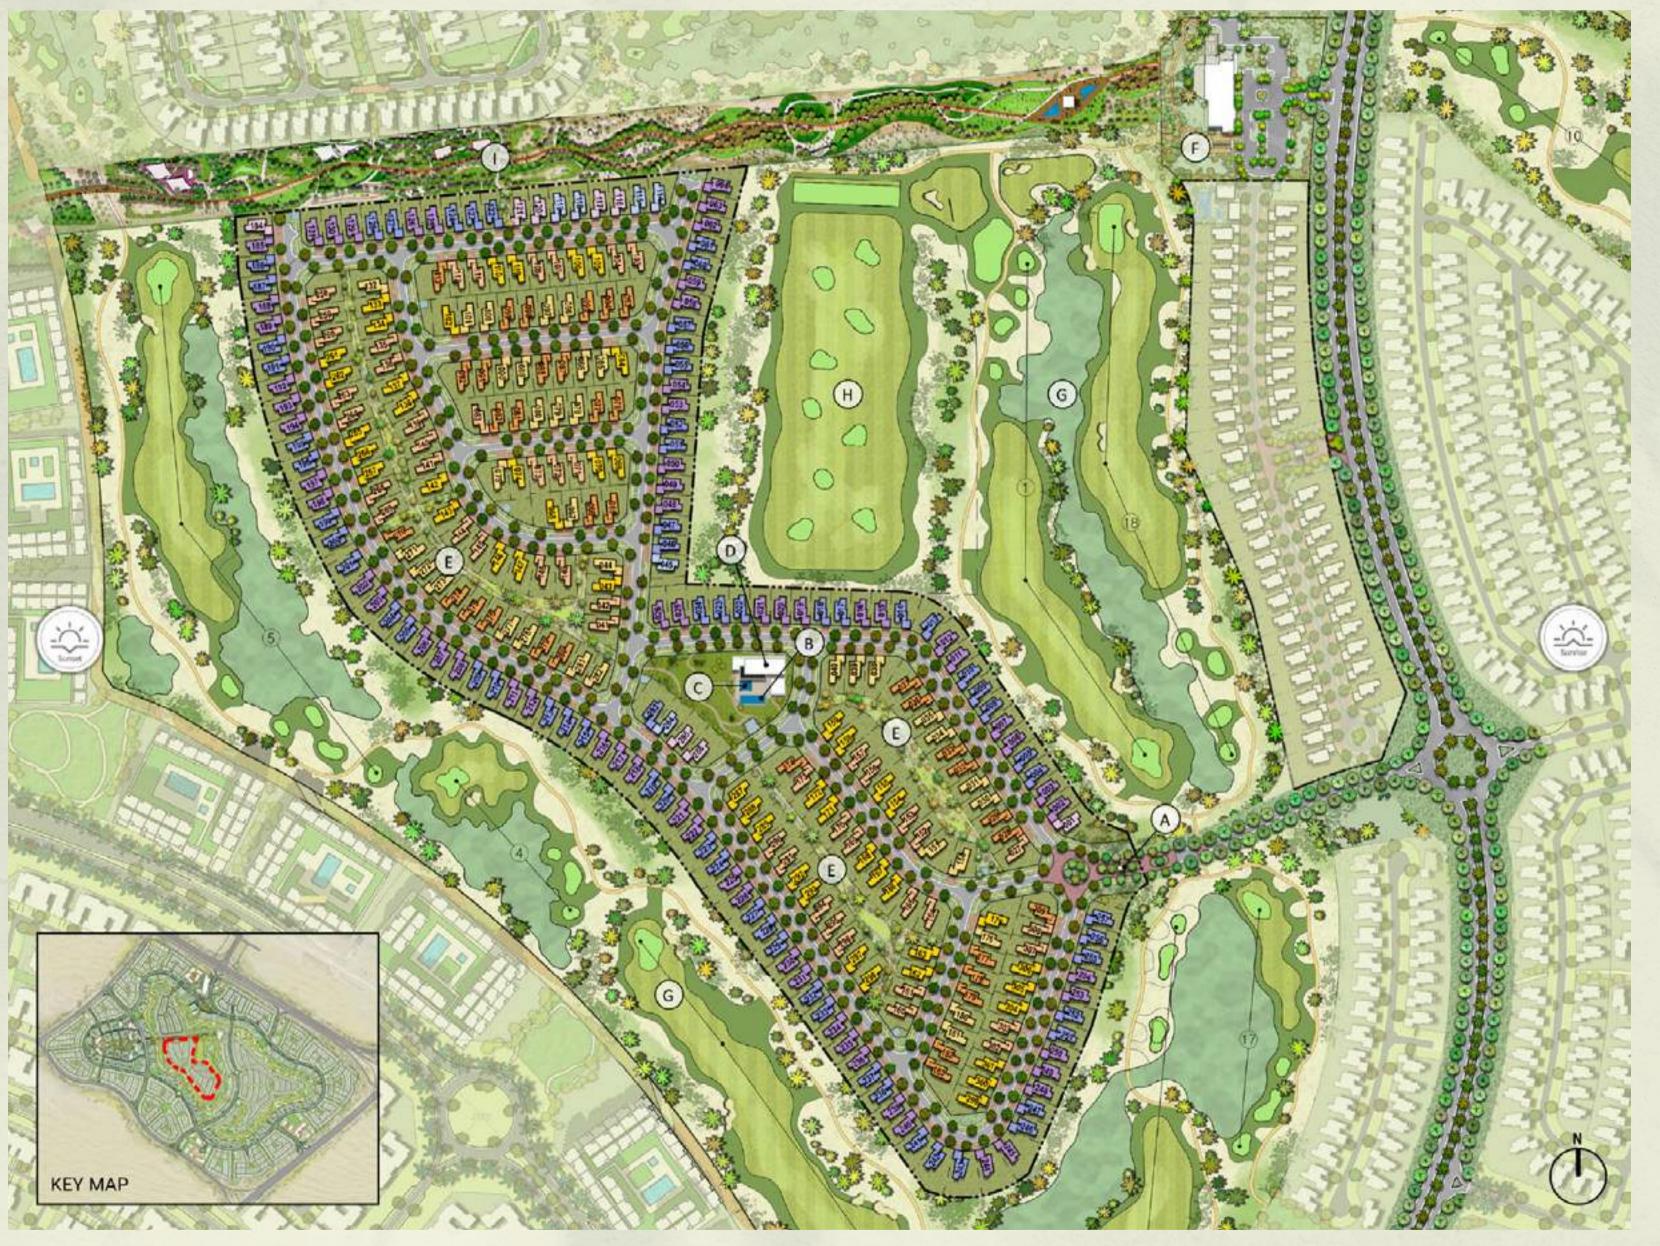

- A Guard House / Gated Entry
- B Adult's Pool
- **c** Kid's Pool
- Gym and Multipurpose Space
- E Sikka
- F Golf Clubhouse With Gym
- G 18-Hole Golf Course
- H Driving Range
- Linear Park
- Utilities Utilities
- Astra-4 Bedroom
- Astra-4 Bedtroom Mirrored

Astra-3 Bedroom

- - Astra-3 Bedtroom Mirrored

Nova-4 Bedroom

Nova-3 Bedroom

Nova-4 Bedtroom Mirrored

## Contemporary Living in Understated Luxury

Astra Nova

### Garden Views

Your private garden, the 18-hole championship golf course that is directly accessible from your villa, and the clubhouse with its varied dining options are just some of the many exciting possibilities that await you right at your doorstep.