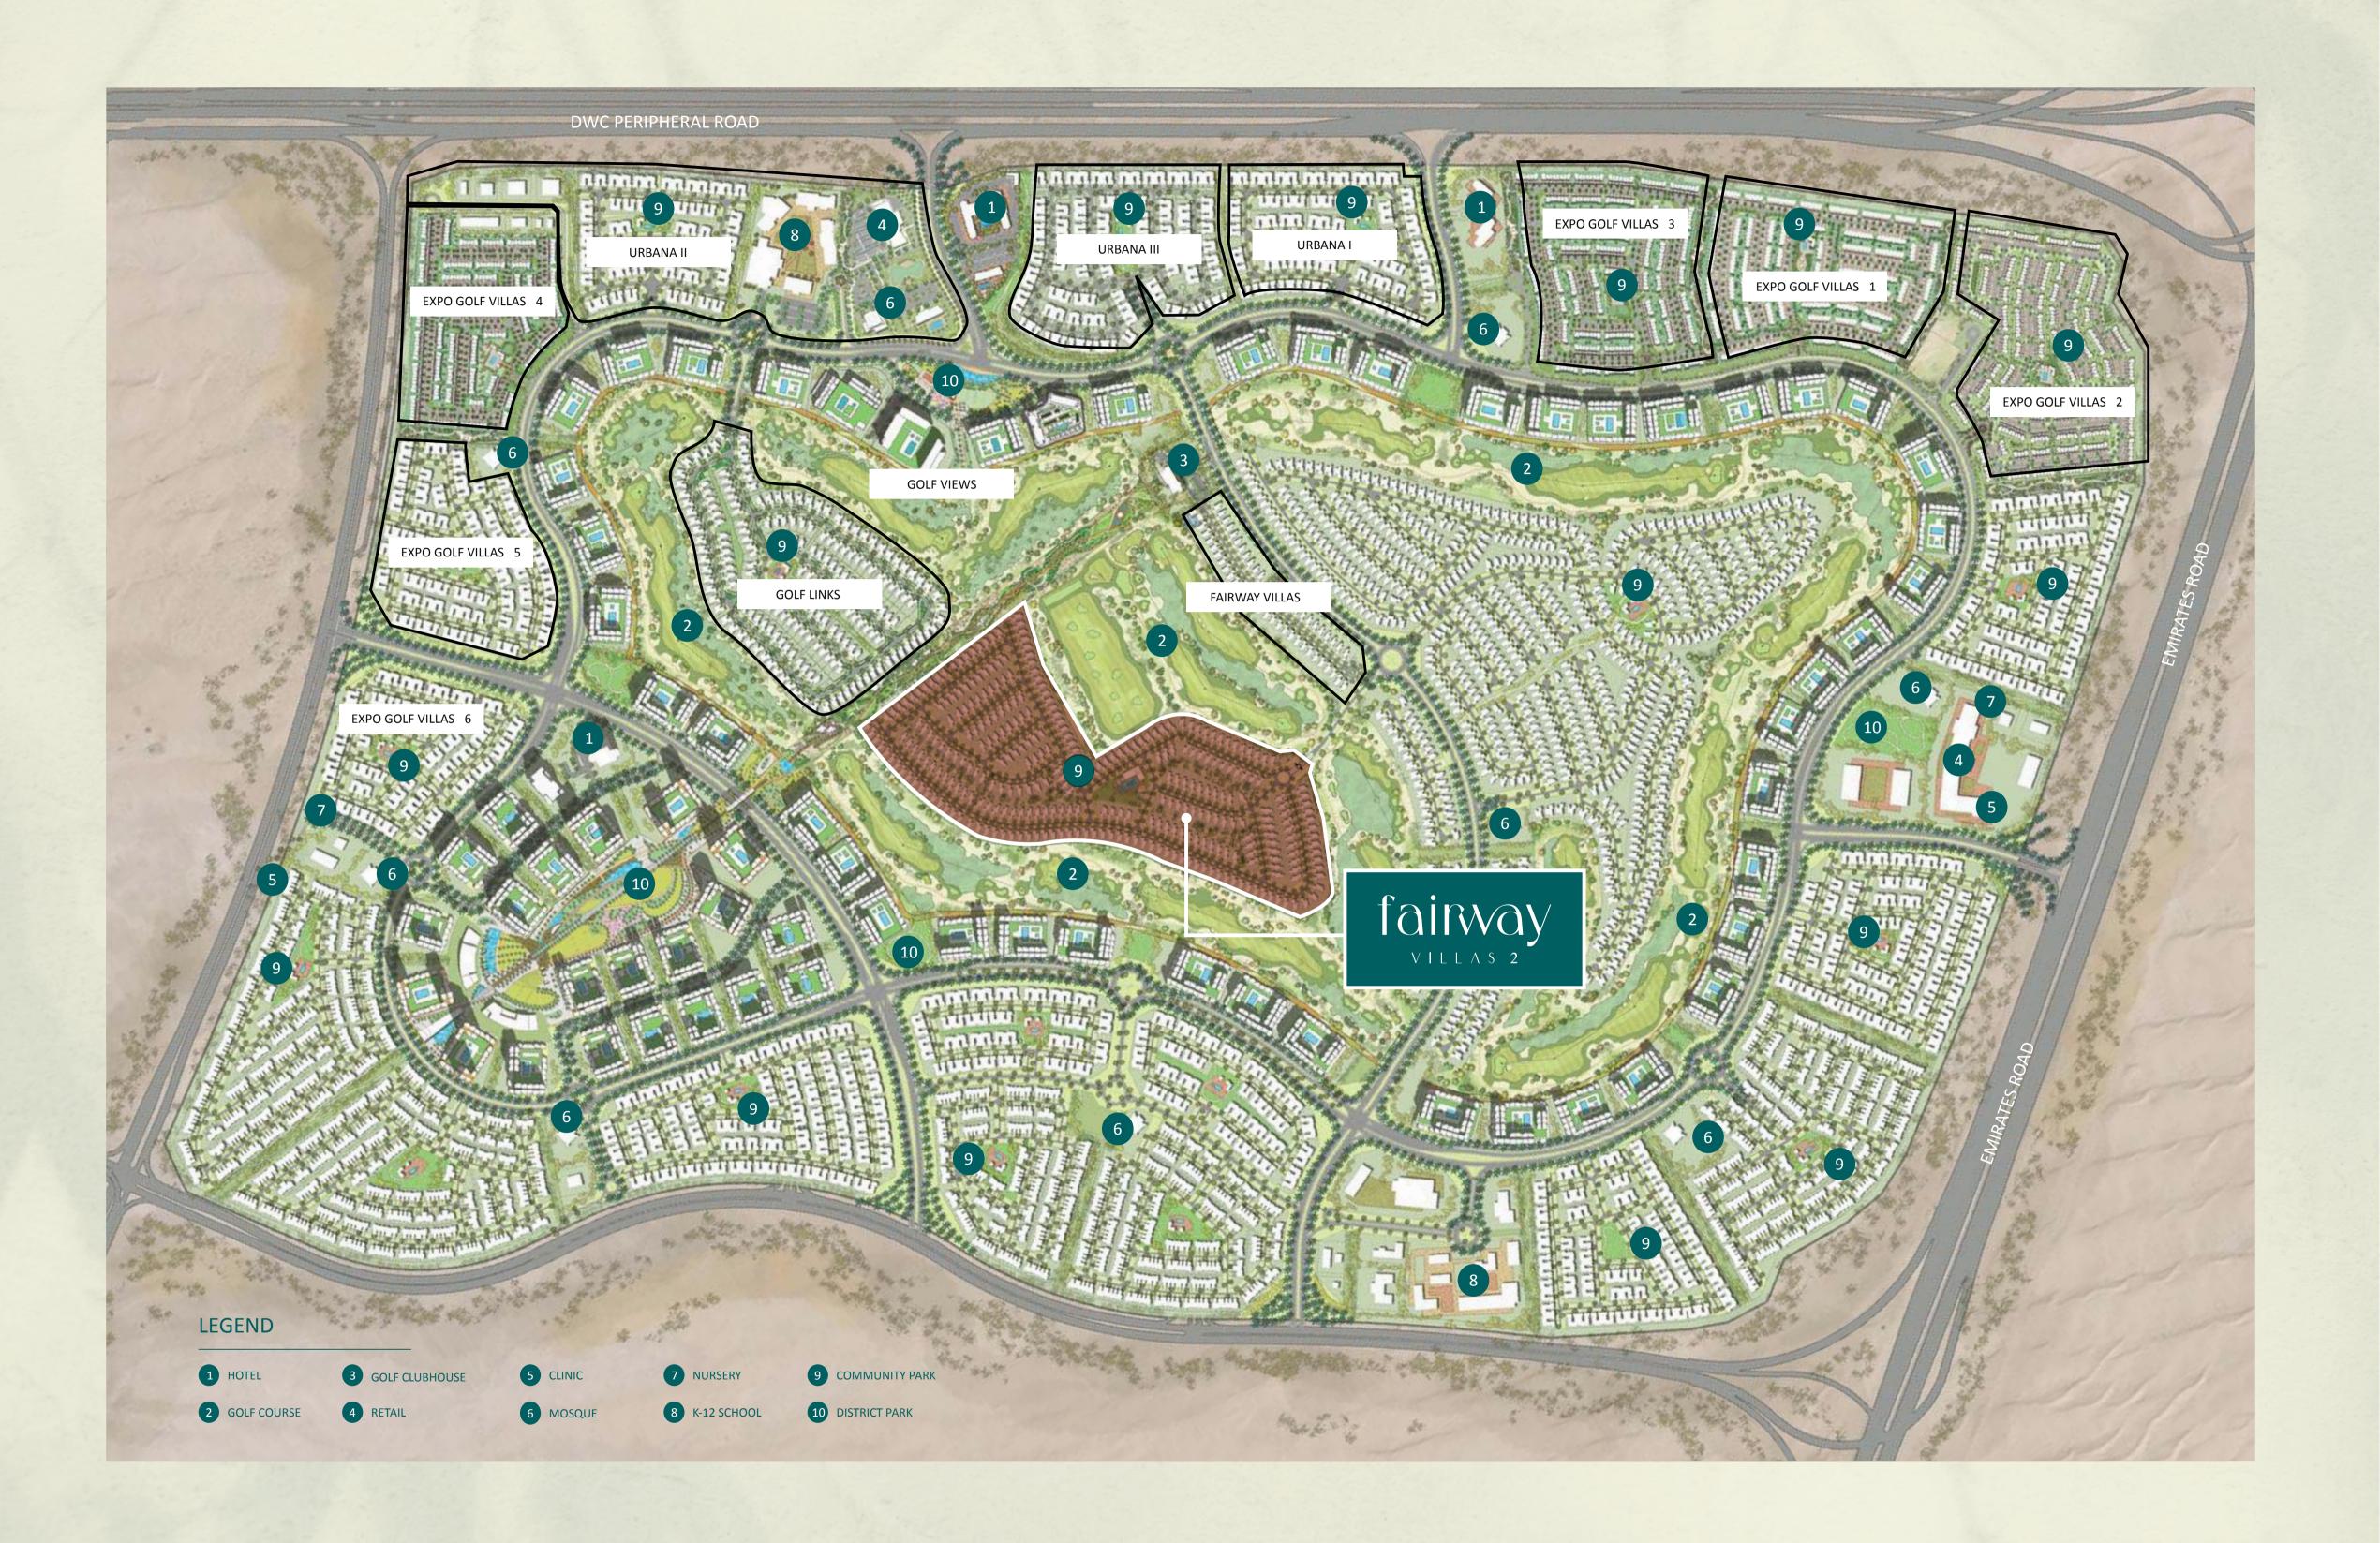

### Welcome to Fairway Villas 2

Fairway Villas 2 is an exquisite collection of spacious villas in the centre of a cutting-edge, family-friendly community that is nestled in nature yet connected to an inspired array of world-class amenities.

At Fairway Villas 2, you can experience the luxury of a golf resort with its immaculate landscape and lush greens, while enjoying sweeping vistas of the large linear park and tree-lined sikkas from the comfort of your balcony.

### Perfectly Landscaped Golf Course and Linear Park