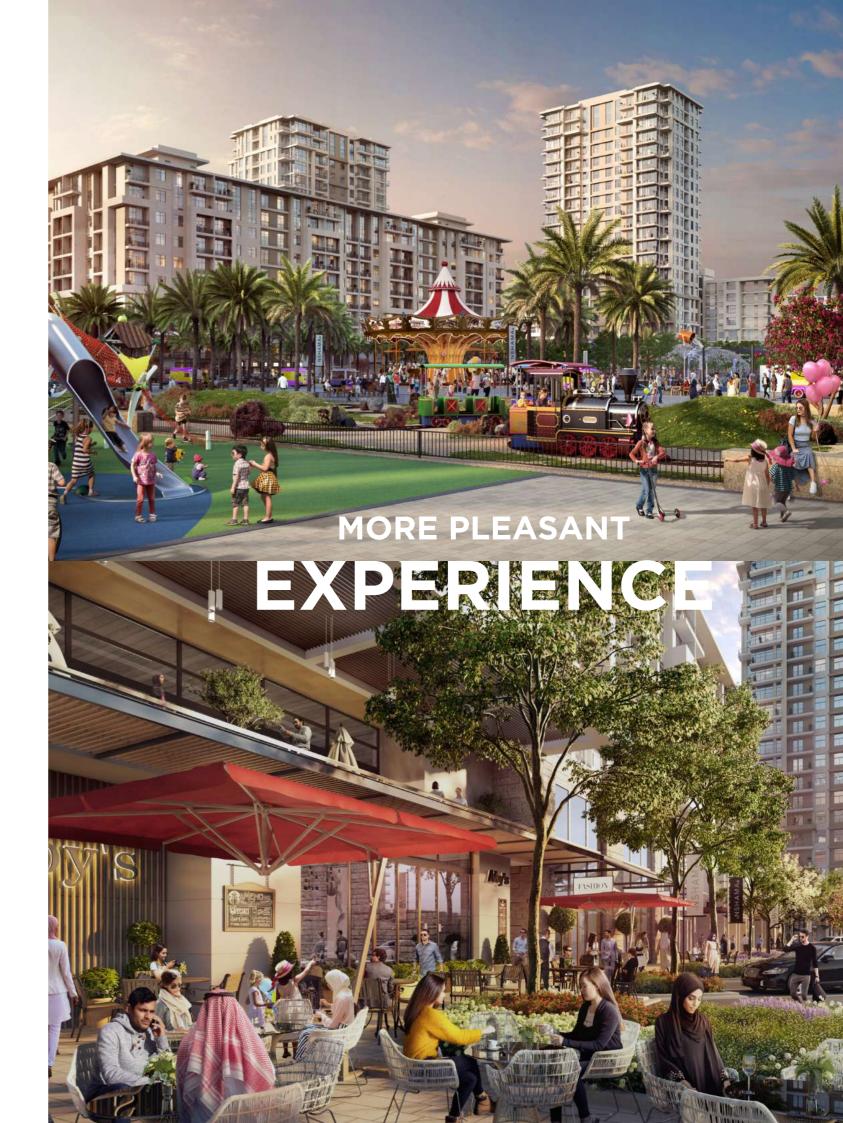

#### **Community Facilities**

Town Square Park

Swimming Pool

Retail Outlets

Basket Ball Courts

Restaurants & Cafes

Fitness Club

Football Pitch

Skate Park

Squash & Tennis

Kids Play Area

Splash Pad

Carousel

Kids Train

Cycling Track

Jogging Track

Tailoring Shop

Padel Tennis Court

Grooming & Beauty Services

Dog Park

Nurseries

Veterinary Clinic

Mosque

Pet Shop

Supermarkets

Laundry Shop

Outdoor Cinema

Barbecue Area

Pharmacies

# OUR LIFESTYLE

With hundreds of retail stores, as well as numerous coffee shops, restaurants, nature trails, cycling and jogging paths, a 37,000 square meter park and so much more that the new generation of homebuyers find so appealing.