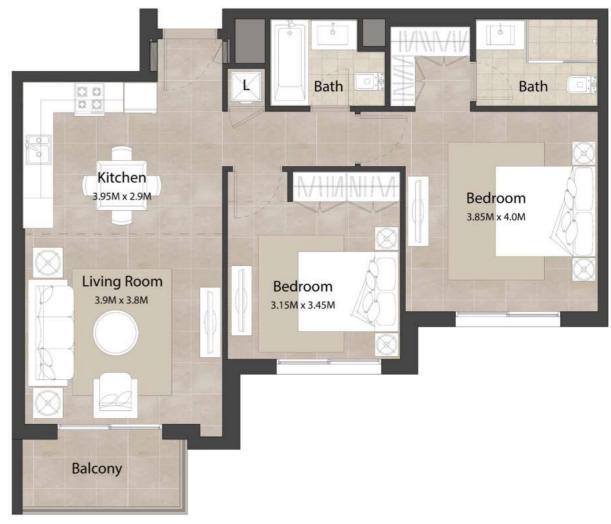

#### 2 BEDROOM

## Unit Type A

| AREA                | MIN                       | MAX                       |
|---------------------|---------------------------|---------------------------|
| SUITE               | 78.77 Sq.m / 847.87 Sq.ft | 79.55 Sq.m / 856.27 Sq.ft |
| BALCONY             | 4.90 Sq.m / 52.74 Sq.ft   | 5.46 Sq.m / 58.77 Sq.ft   |
| TOTAL BUILT-UP AREA | 84.23 Sq.m / 906.64 Sq.ft | 84.45 Sq.m / 909.01 Sq.ft |

\*Balcony sizes vary