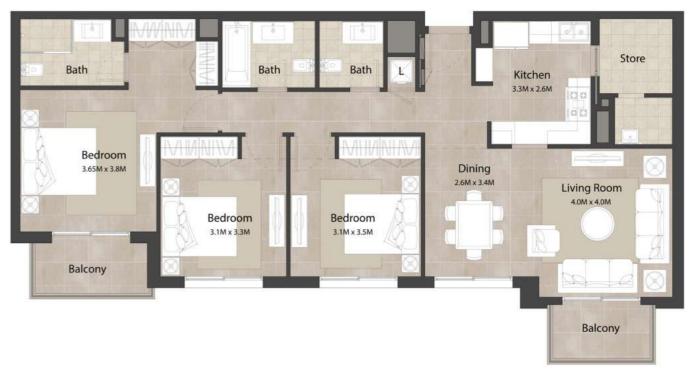

#### 3 BEDROOM

#### Unit Type A

| AREA                | MIN                         | MAX                         |
|---------------------|-----------------------------|-----------------------------|
| SUITE               | 120.10 Sq.m / 1292.74 Sq.ft | 120.10 Sq.m / 1292.74 Sq.ft |
| BALCONY             | 10.13 Sq.m / 109.04 Sq.ft   | 10.13 Sq.m / 109.04 Sq.ft   |
| TOTAL BUILT-UP AREA | 130.23 Sq.m / 1401.78 Sq.ft | 130.23 Sq.m / 1401.78 Sq.ft |

\*Balcony sizes vary