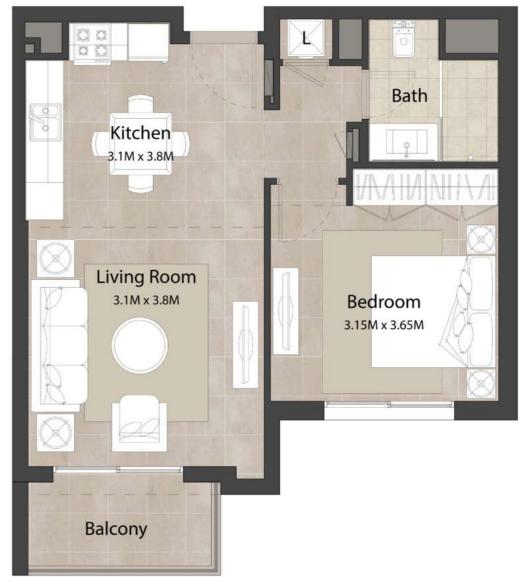

#### 1 BEDROOM

## Unit Type A

| AREA                | MIN                       | MAX                       |
|---------------------|---------------------------|---------------------------|
| SUITE               | 52.70 Sq.m / 567.26 Sq.ft | 52.70 Sq.m / 567.26 Sq.ft |
| BALCONY             | 5.24 Sq.m / 56.40 Sq.ft   | 5.24 Sq.m / 56.40 Sq.ft   |
| TOTAL BUILT-UP AREA | 57.94 Sq.m / 623.66 Sq.ft | 57.94 Sq.m / 623.66 Sq.ft |

\*Balcony sizes vary