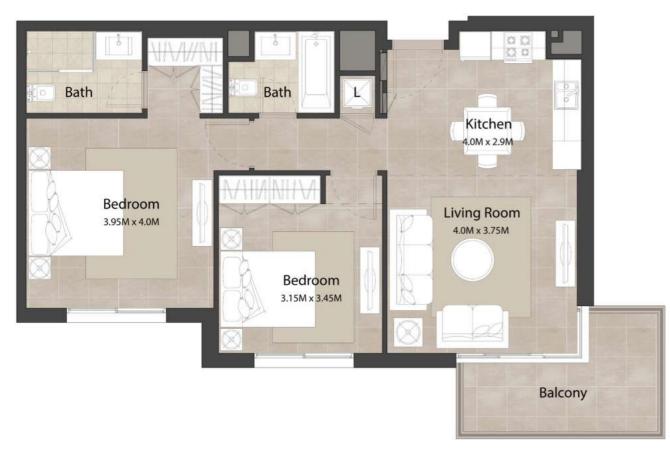

#### 2 BEDROOM

#### Unit Type B

| AREA                | MIN                       | MAX                       |
|---------------------|---------------------------|---------------------------|
| SUITE               | 77.03 Sq.m / 829.14 Sq.ft | 79.80 Sq.m / 858.96 Sq.ft |
| BALCONY             | 8.71 Sq.m / 93.75 Sq.ft   | 8.72 Sq.m / 93.86 Sq.ft   |
| TOTAL BUILT-UP AREA | 85.74 Sq.m / 922.90 Sq.ft | 88.52 Sq.m / 952.82 Sq.ft |

\*Balcony sizes vary