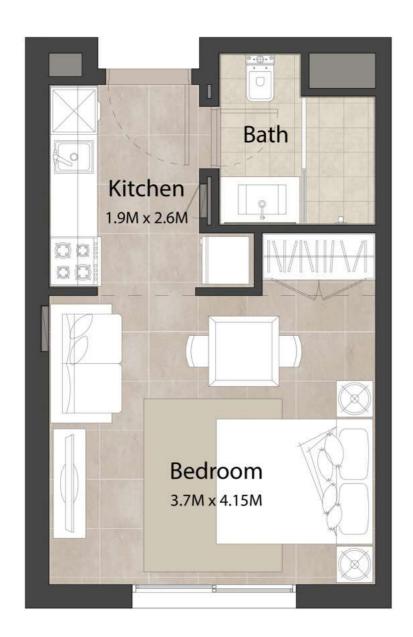

## STUDIO Unit Type A

# AREA MIN MAX SUITE 29.53 Sq.m / 317.86 Sq.ft 29.53 Sq.m / 317.86 Sq.ft TOTAL BUILT-UP AREA 29.53 Sq.m / 317.86 Sq.ft 29.53 Sq.m / 317.86 Sq.ft