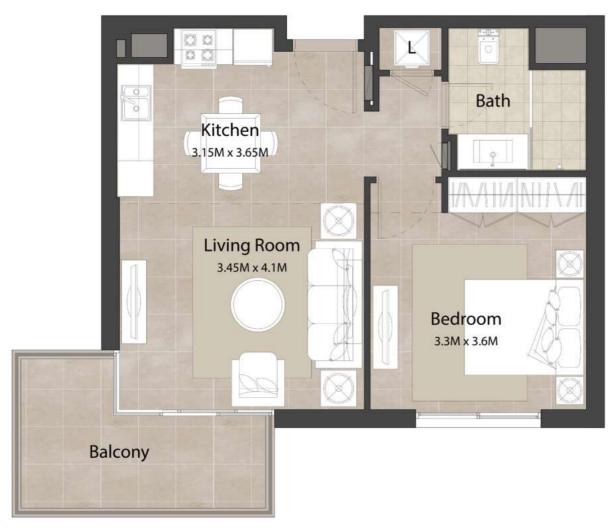

## 1 BEDROOM

## Unit Type B

| AREA                | MIN                       | MAX                       |
|---------------------|---------------------------|---------------------------|
| SUITE               | 51.65 Sq.m / 555.96 Sq.ft | 51.65 Sq.m / 555.96 Sq.ft |
| BALCONY             | 8.66 Sq.m / 93.22 Sq.ft   | 8.66 Sq.m / 93.22 Sq.ft   |
| TOTAL BUILT-UP AREA | 60.31 Sq.m / 649.17 Sq.ft | 60.31 Sq.m / 649.17 Sq.ft |

\*Balcony sizes vary