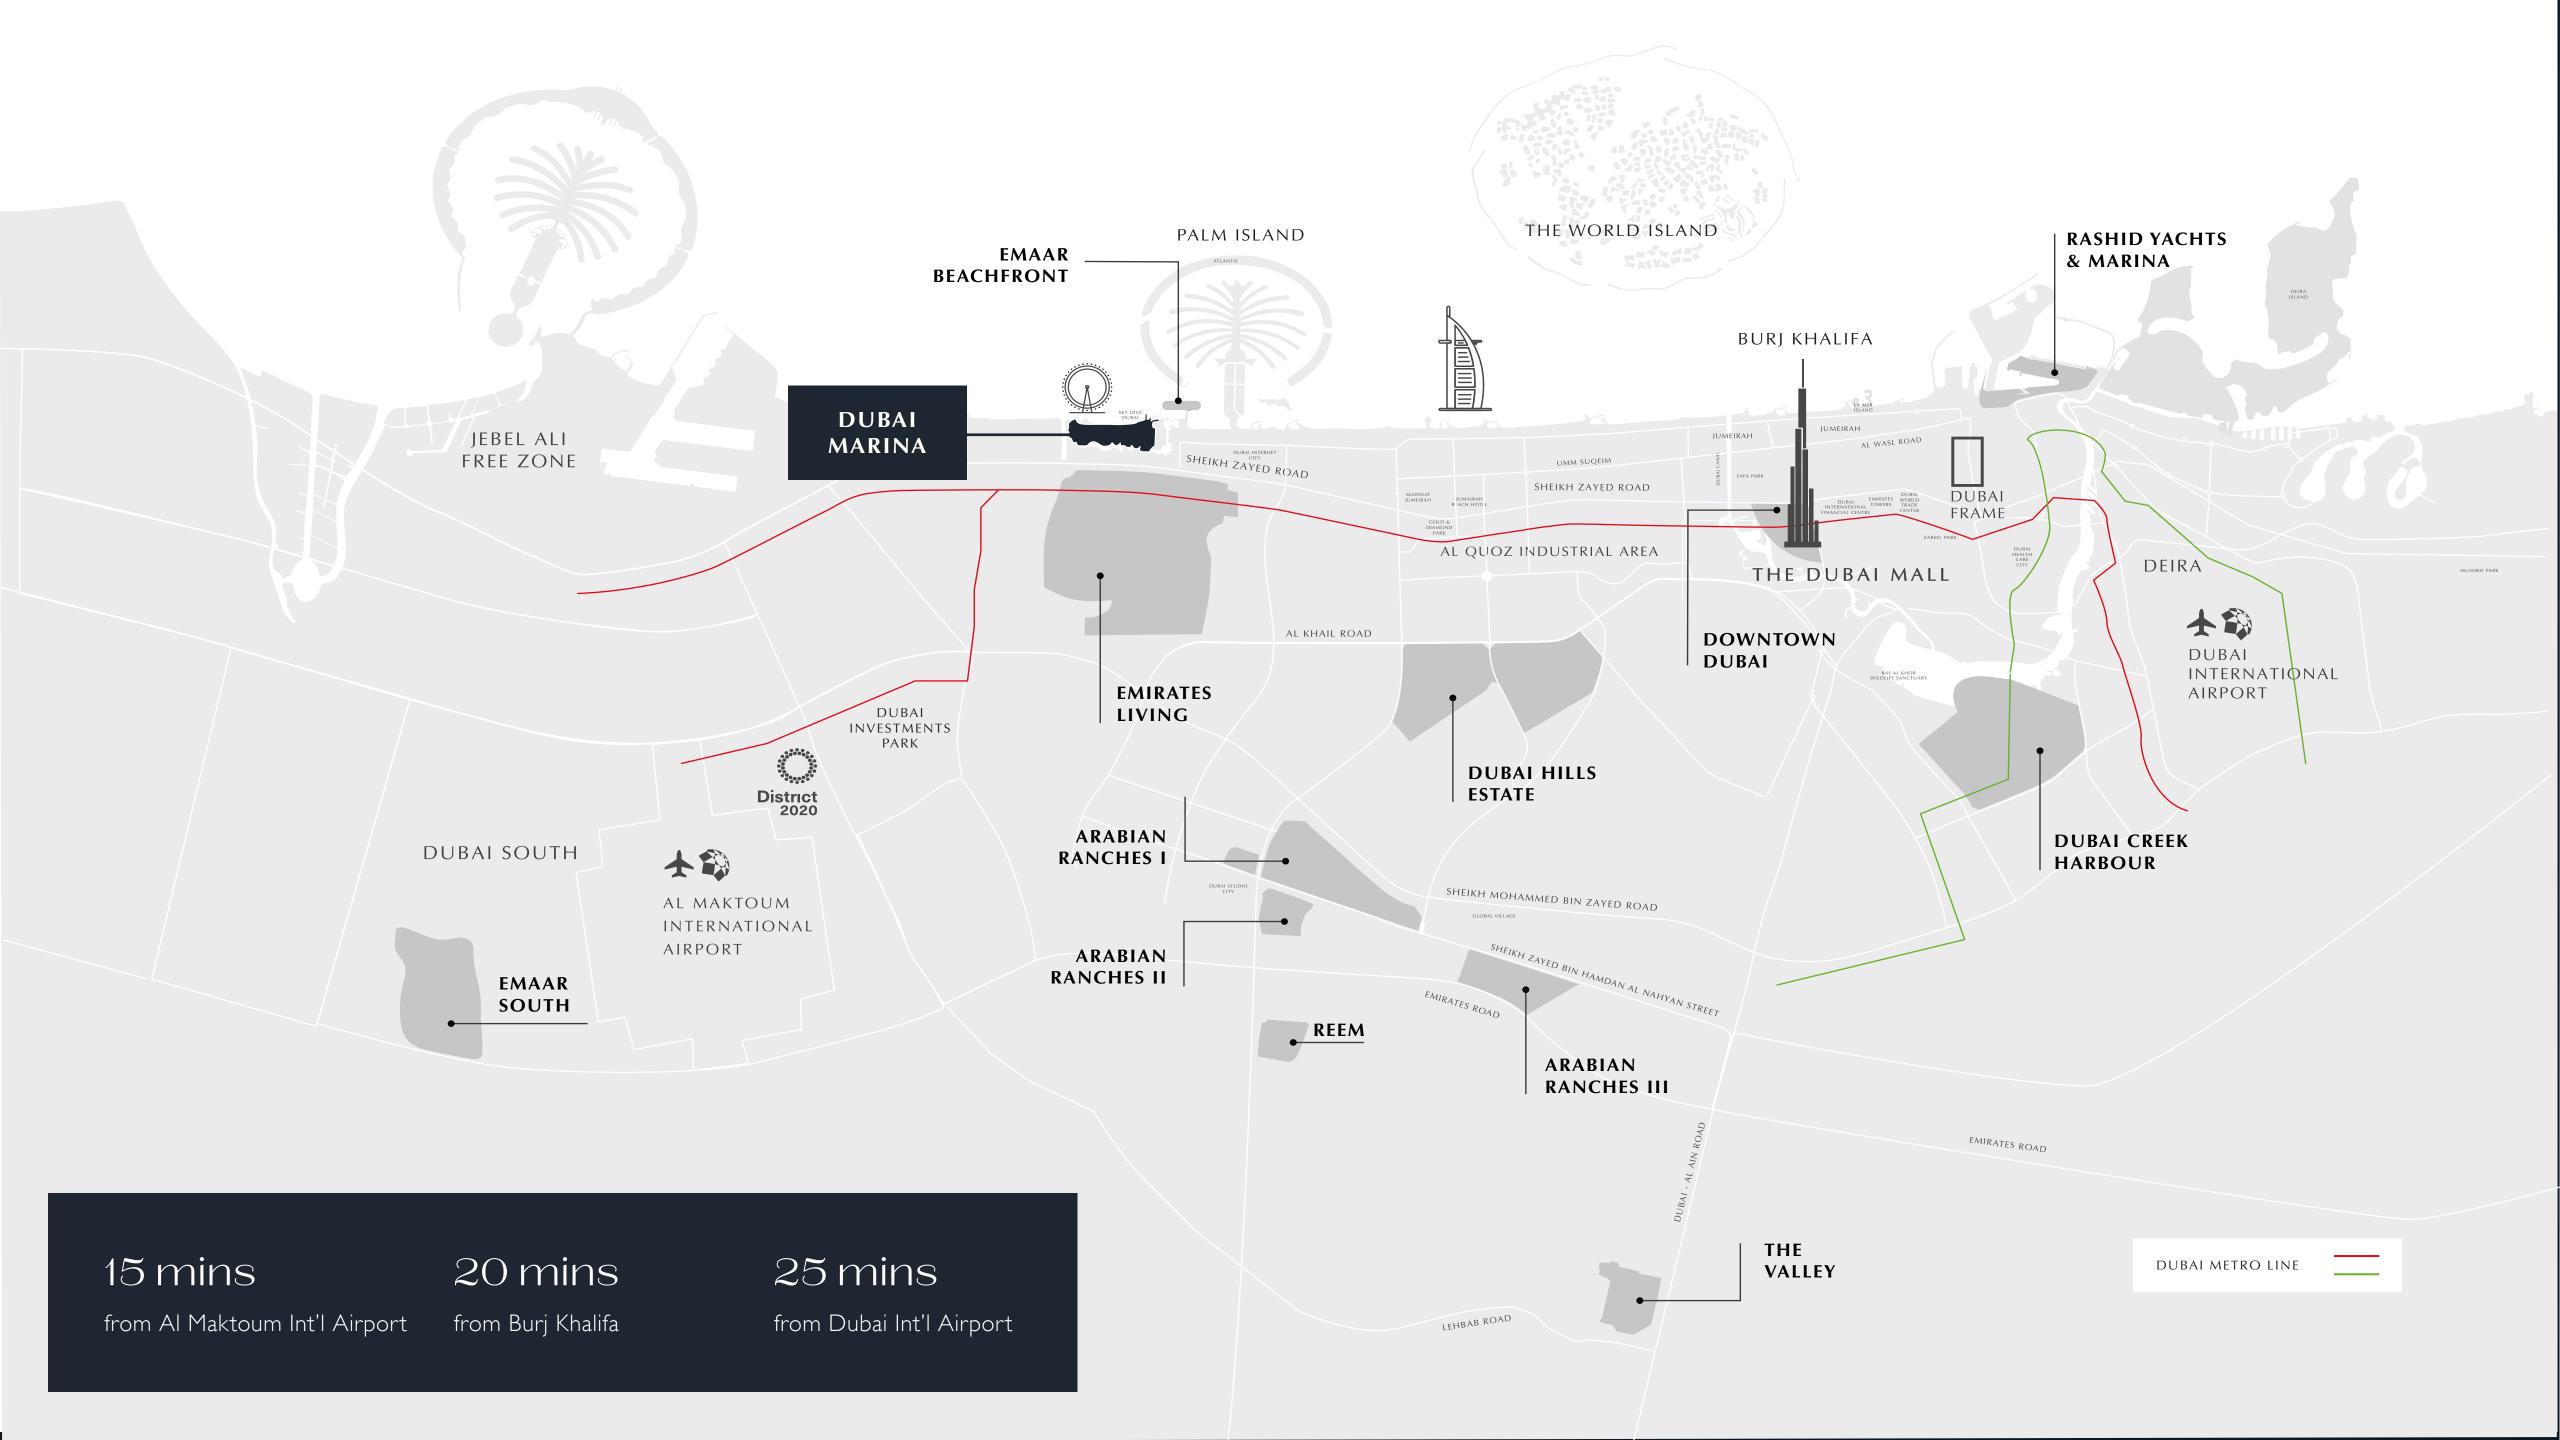

Boasting a prominent location is one of Dubai's most sought after communities, Marina Shores offers stylish homes to share the best of life with your loved ones on Dubai Marina's sundrenched coast.

PERFECTLY CONNECTED Bluewaters Island 52/42 Address Beach Resort Jumeirah Beach Residence Rove Dubai Marina Marina Quays Al Sahab Marina Promenade