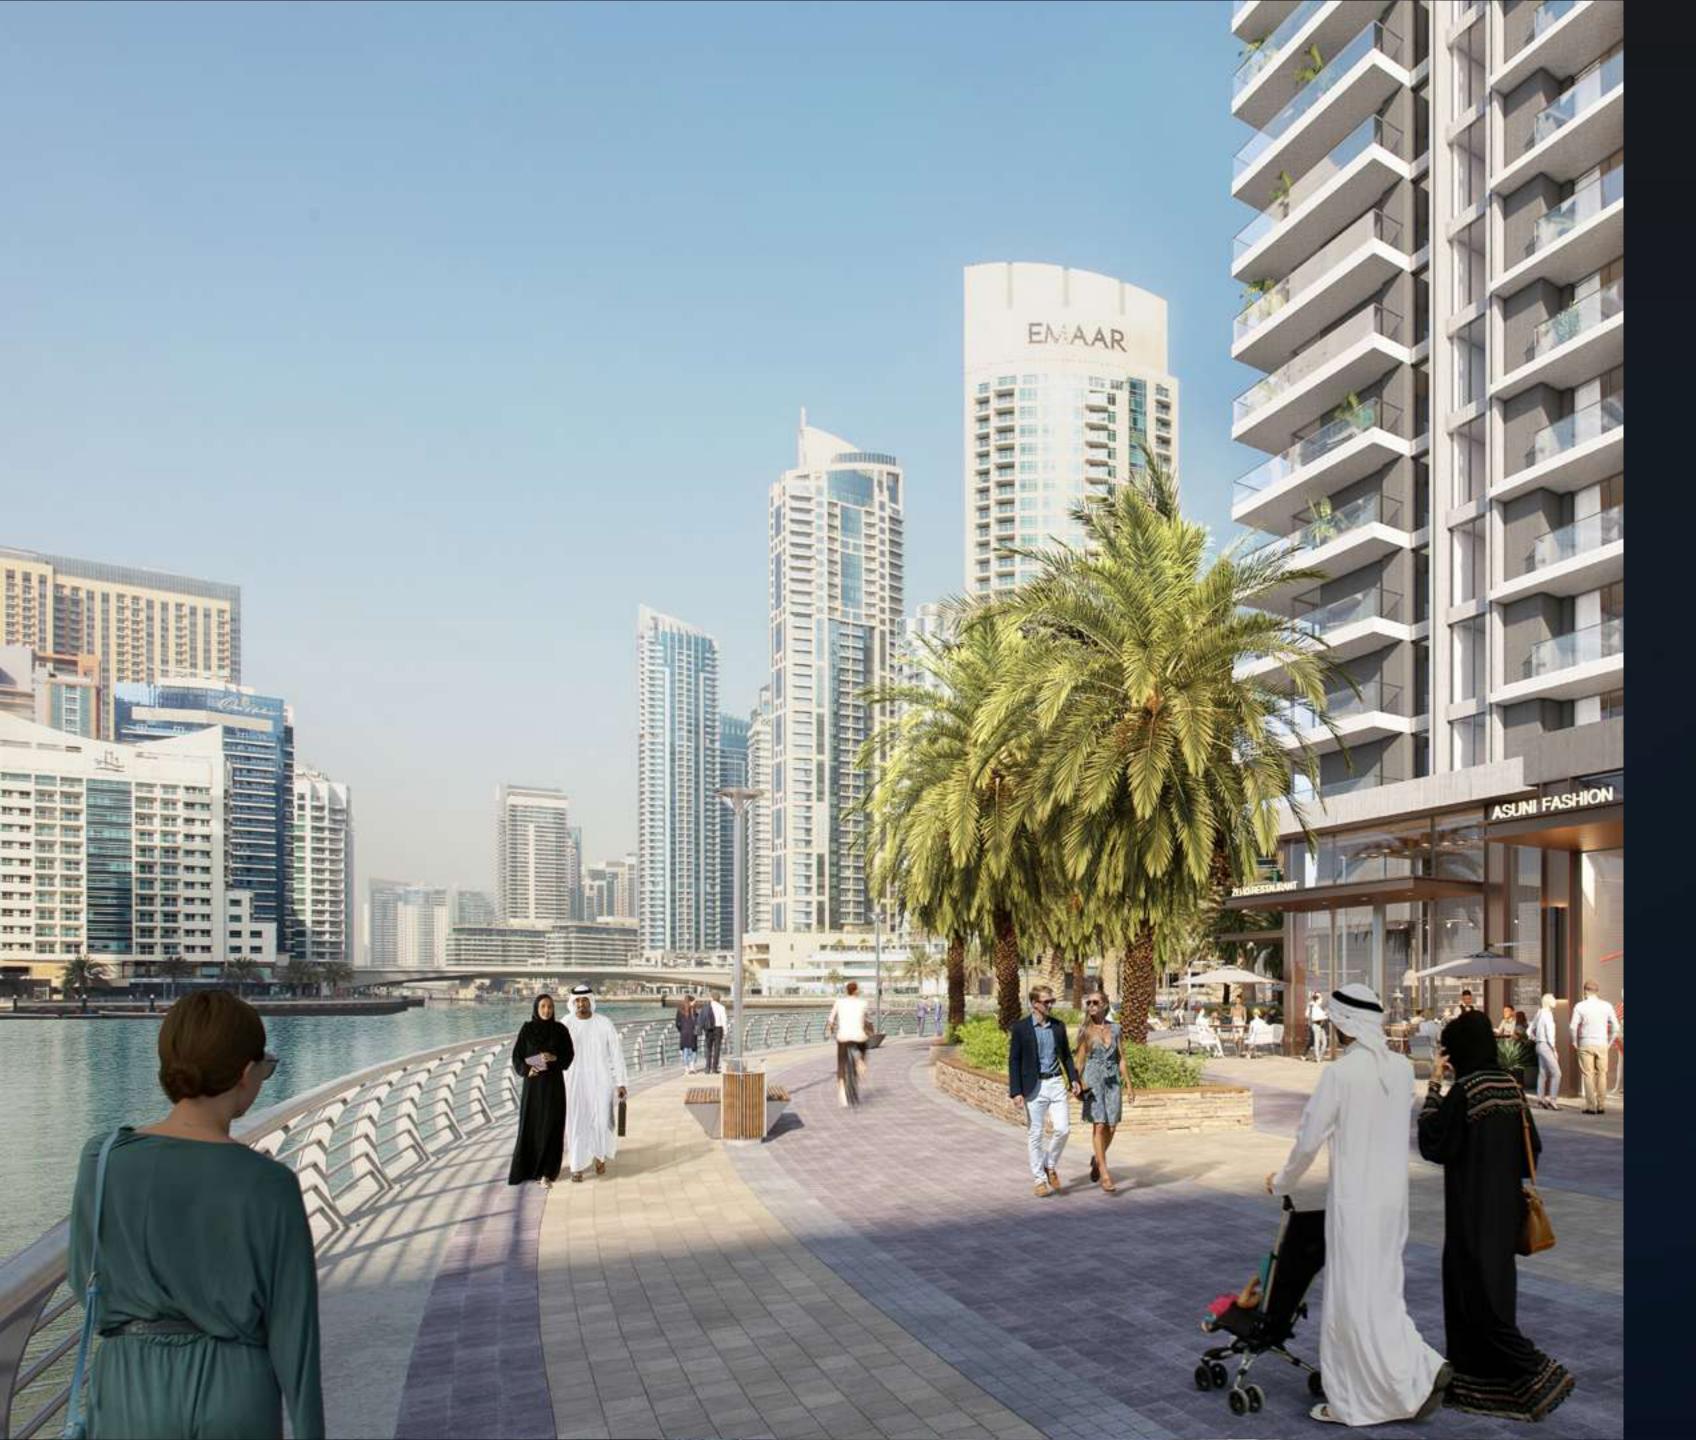

## DUBAI MARINA PROMENADE

The promenade comprises nearly eight kilometres of landscaped walkways enveloping the iridescent water body at Dubai Marina, offering an ideal opportunity to walk, jog or cycle through the community.

Benches, water features, parks and children's play areas dot the stretch, as well as retail outlets and numerous restaurants and cafes. Elegant yachts line the banks, with ferries and waterbuses also making stops, connecting the community to other areas in Dubai.