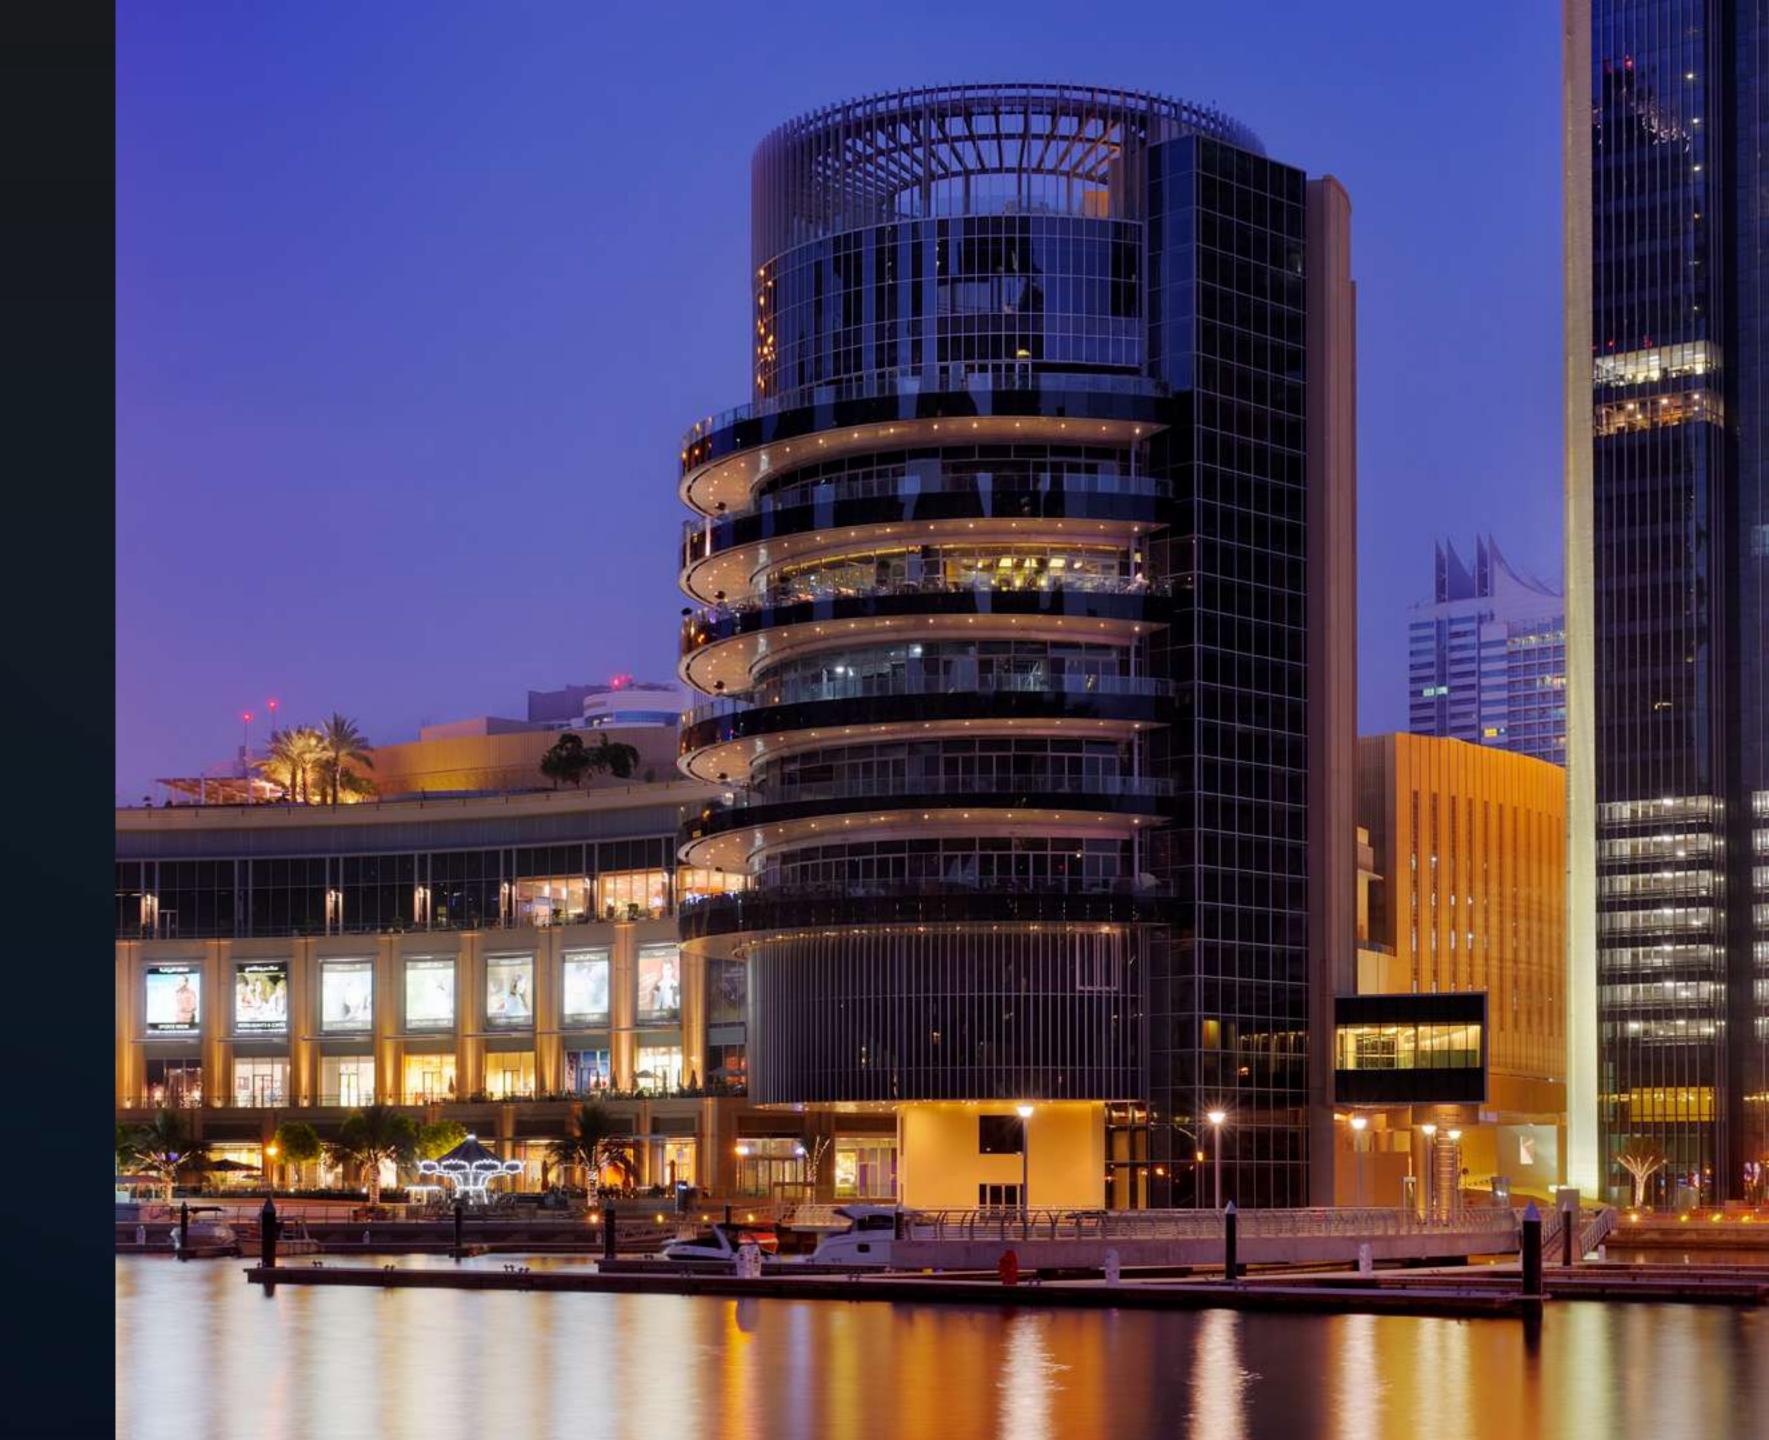

#### PIER 7

Connoisseurs of fine dining visit Pier 7 every day as a must-visit culinary destination. Linked to Dubai Marina Mall via a footbridge, it is one of the city's most popular destinations that overlooks the clear blue waters of the canal at every of the seven floors. Offering suisines from around the globe, the pace of each eatery differs from a sophisticated restaurant to a casual lounge bar, to a chic nightclub. Pier 7 offers something for everyone.