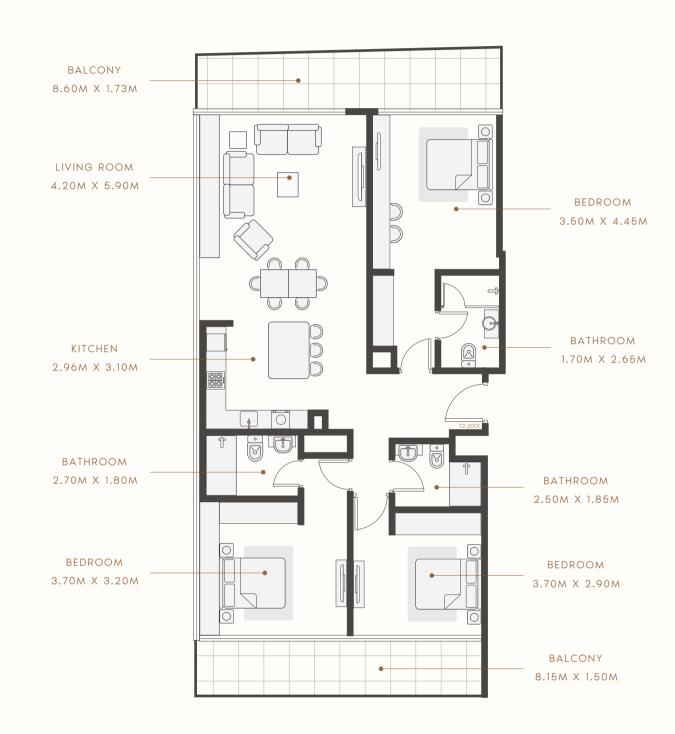

#### FLOOR PLAN

#### 3 BEDROOM TYPE 2

#### 19TH TO 26TH FLOOR

SUITE AREA : 1383.27 SQ.FT TOTAL AREA : 1691.76 SQ.FT

TYPICAL UNITS

Azizi Developments is one of Dubai's leading, and most admired real estate and lifestyle development companies. Established in 2007, they have proven competencies in modern residential and mixed-use communities strategically located in some of Dubai's most sought-after neighbourhoods. They are committed to not just meeting, but exceeding the expectations of their clients and community and enriching lives through state-of-the-art projects and real estate developments.