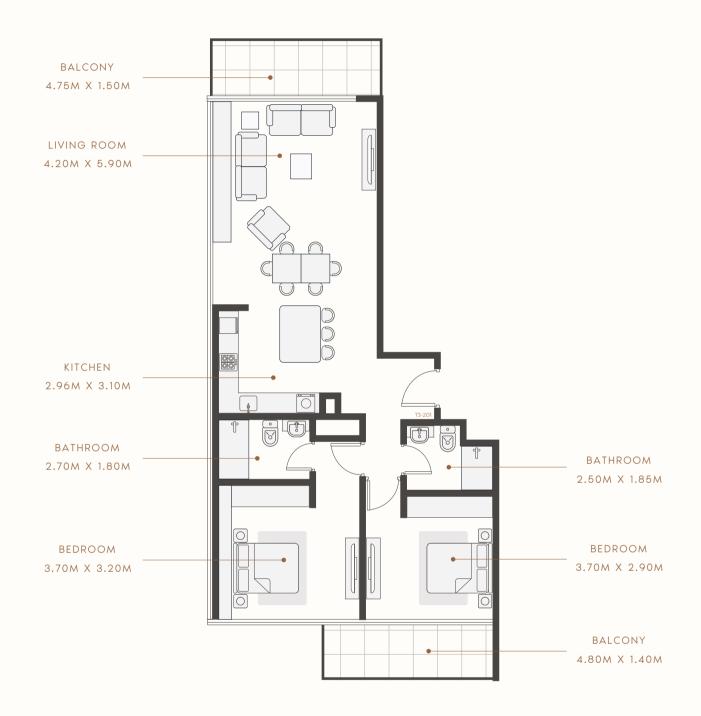

#### FLOOR PLAN

#### 2 BEDROOM TYPE 1

1ST TO 18TH FLOOR

SUITE AREA : 1058.84 SQ.FT TOTAL AREA : 1226.65 SQ.FT

TYPICAL UNITS