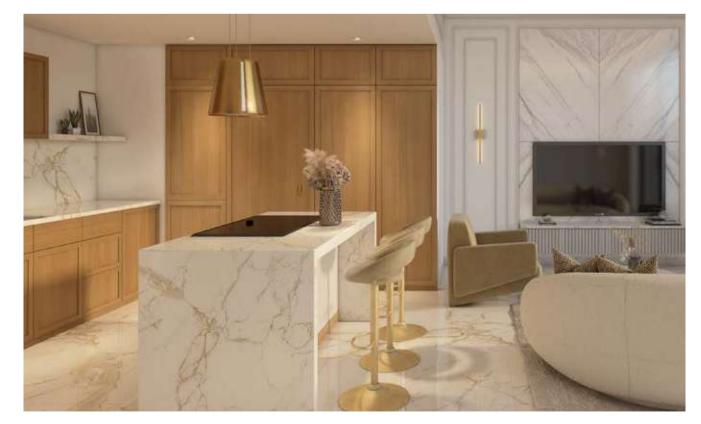

### FINISHING MATERIALS

- \* FULLY BUILT IN APPLIANCES (SIEMENS)
   FRIDGE
   OVEN
   MICROWAVE OVEN
   ELECTRIC HOB
   DISHWASHER

- \* GERMAN KITCHEN MECHANISM & ACCESSORIES TO BE CONSIDERED (SPICE RACK/CORNER UNIT.. ETC)

STONE FINISH FLOORING

(GUN METAL FINISH)

\* ALL SANITARY FITTINGS FOR MASTER BATH TO BE IN CHAMPAGNE GOLD FINISH

Experience the grandeur of Dubai from the 5-star hotel facing the crystal lagoon. This 8-storey resort-style hotel offers luxurious suites, an array of retail boutiques, restaurants, entertainment outlets, a luxury spa, as well as its own private beach – all within walking distance from your home.