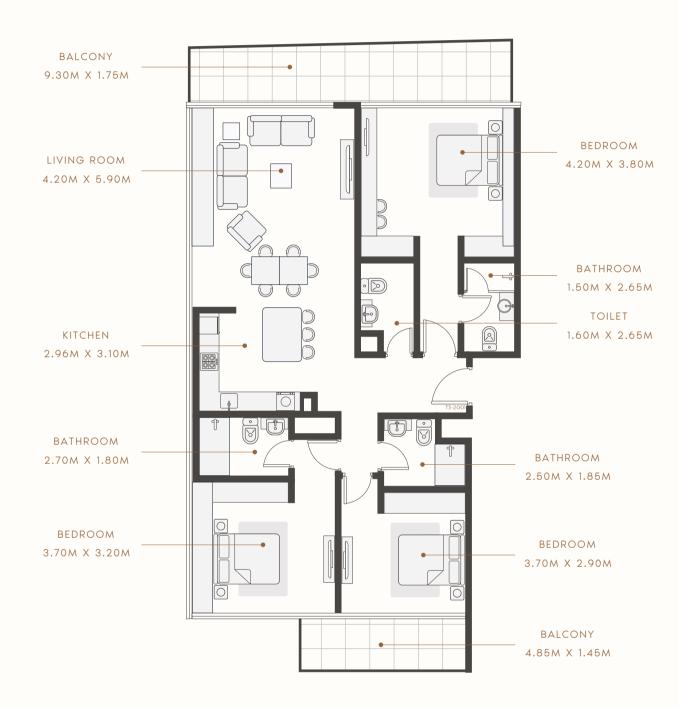

#### 3 BEDROOM TYPE 1

#### 19TH TO 26TH FLOOR

SUITE AREA : 1455.39 SQ.FT TOTAL AREA : 1717.70 SQ.FT

TYPICAL UNITS