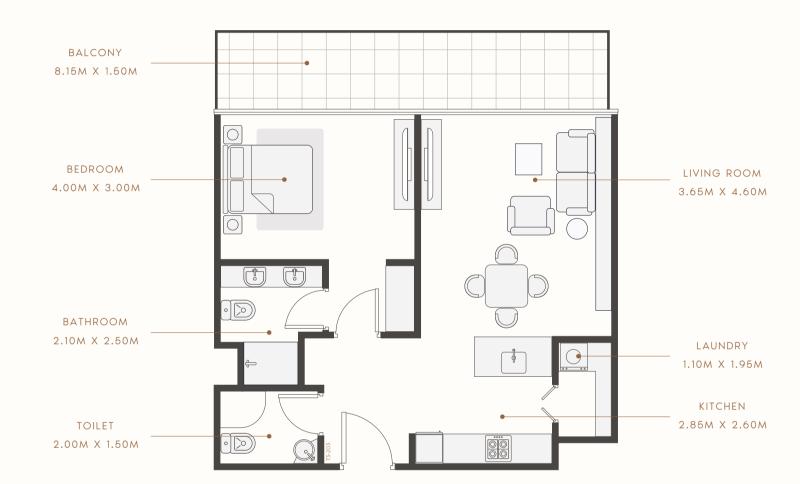

#### FLOOR PLAN

#### 1 BEDROOM TYPE 1

1ST TO 26TH FLOOR

SUITE AREA: 647.77 SQ.FT TOTAL AREA: 793.19 SQ.FT

TYPICAL UNITS