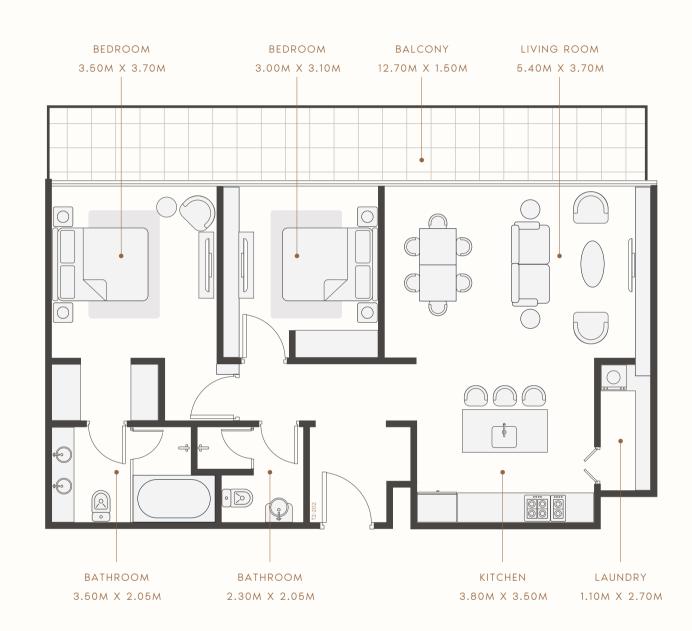

#### FLOOR PLAN

#### 2 BEDROOM TYPE 1

1ST TO 18TH FLOOR

SUITE AREA : 1058.84 SQ.FT TOTAL AREA : 1226.65 SQ.FT

TYPICAL UNITS

#### 2 BEDROOM TYPE 2

2ND TO 18TH FLOOR

SUITE AREA : 1018.37 SQ.FT TOTAL AREA : 1243.88 SQ.FT

TYPICAL UNITS