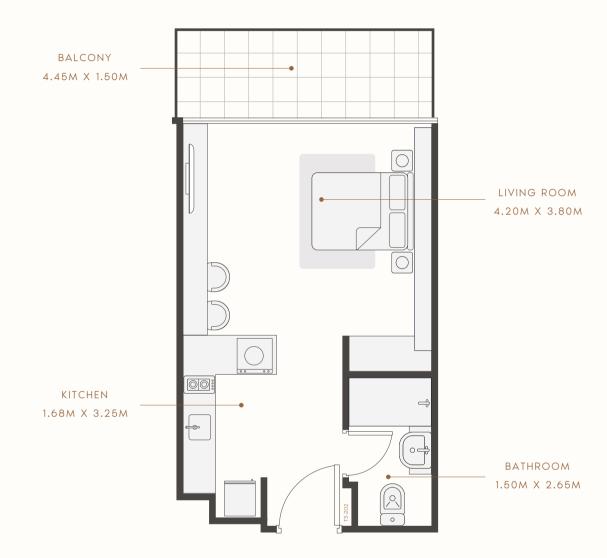

#### FLOOR PLAN

#### STUDIO TYPE 1

1ST TO 18TH FLOOR

SUITE AREA : 364.36 SQ.FT TOTAL AREA : 444.55 SQ.FT

TYPICAL UNITS