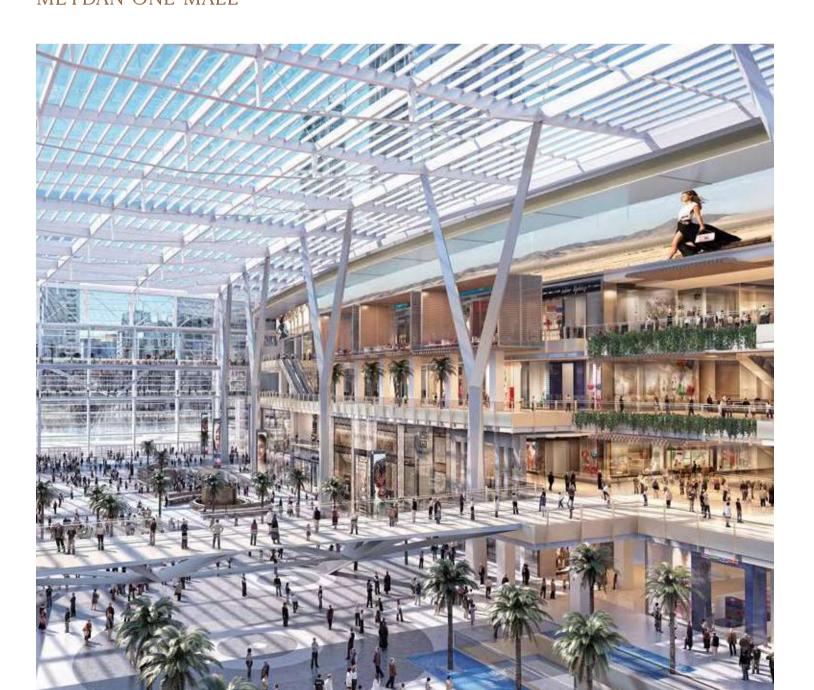

OR MASTER BATH TO BE IN CHAMPAGNE GOLD FINISH











Experience the grandeur of Dubai from the 5-star hotel facing the crystal lagoon. This 8-storey resort-style hotel offers luxurious suites, an array of retail boutiques, restaurants, entertainment outlets, a luxury spa, as well as its own private beach – all within walking distance from your home.

## AZIZI HOTEL. WELCOME TO HOSPITALITY LIKE NO OTHER







THE MEYDAN HOTEL



DUBAI RACING CLUB - MEYDAN RACECOURSE

# An iconic location in the heart of Meydan, Riviera Rêve offers a visual connection to Burj Khalifa, Downtown Dubai, Business Bay & Sheikh Zayed Road. Surrounded by shopping malls, hotels, international schools, restaurants and Dubai's finest racing club, there is something for every family member.

#### MEYDAN ONE MALL



#### INTERNATIONAL SCHOOLS



#### FLOOR PLAN

#### STUDIO TYPE 1

1ST TO 18TH FLOOR



SUITE AREA : 364.36 SQ.FT TOTAL AREA : 444.55 SQ.FT

TYPICAL UNITS

#### FLOOR PLAN

#### 1 BEDROOM TYPE 1

1ST TO 26TH FLOOR



SUITE AREA: 647.77 SQ.FT TOTAL AREA: 793.19 SQ.FT

TYPICAL UNITS

#### FLOOR PLAN

#### 2 BEDROOM TYPE 1

1ST TO 18TH FLOOR



SUITE AREA : 1058.84 SQ.FT TOTAL AREA : 1226.65 SQ.FT

TYPICAL UNITS

#### FLOOR PLAN

#### 2 BEDROOM TYPE 2

2ND TO 18TH FLOOR



SUITE AREA : 1018.37 SQ.FT TOTAL AREA : 1243.88 SQ.FT

TYPICAL UNITS

#### FLOOR PLAN

#### 3 BEDROOM TYPE 1

#### 19TH TO 26TH FLOOR



SUITE AREA : 1455.39 SQ.FT TOTAL AREA : 1717.70 SQ.FT

TYPICAL UNITS

#### FLOOR PLAN

#### 3 BEDROOM TYPE 2

#### 19TH TO 26TH FLOOR



SUITE AREA : 1383.27 SQ.FT TOTAL AREA : 1691.76 S