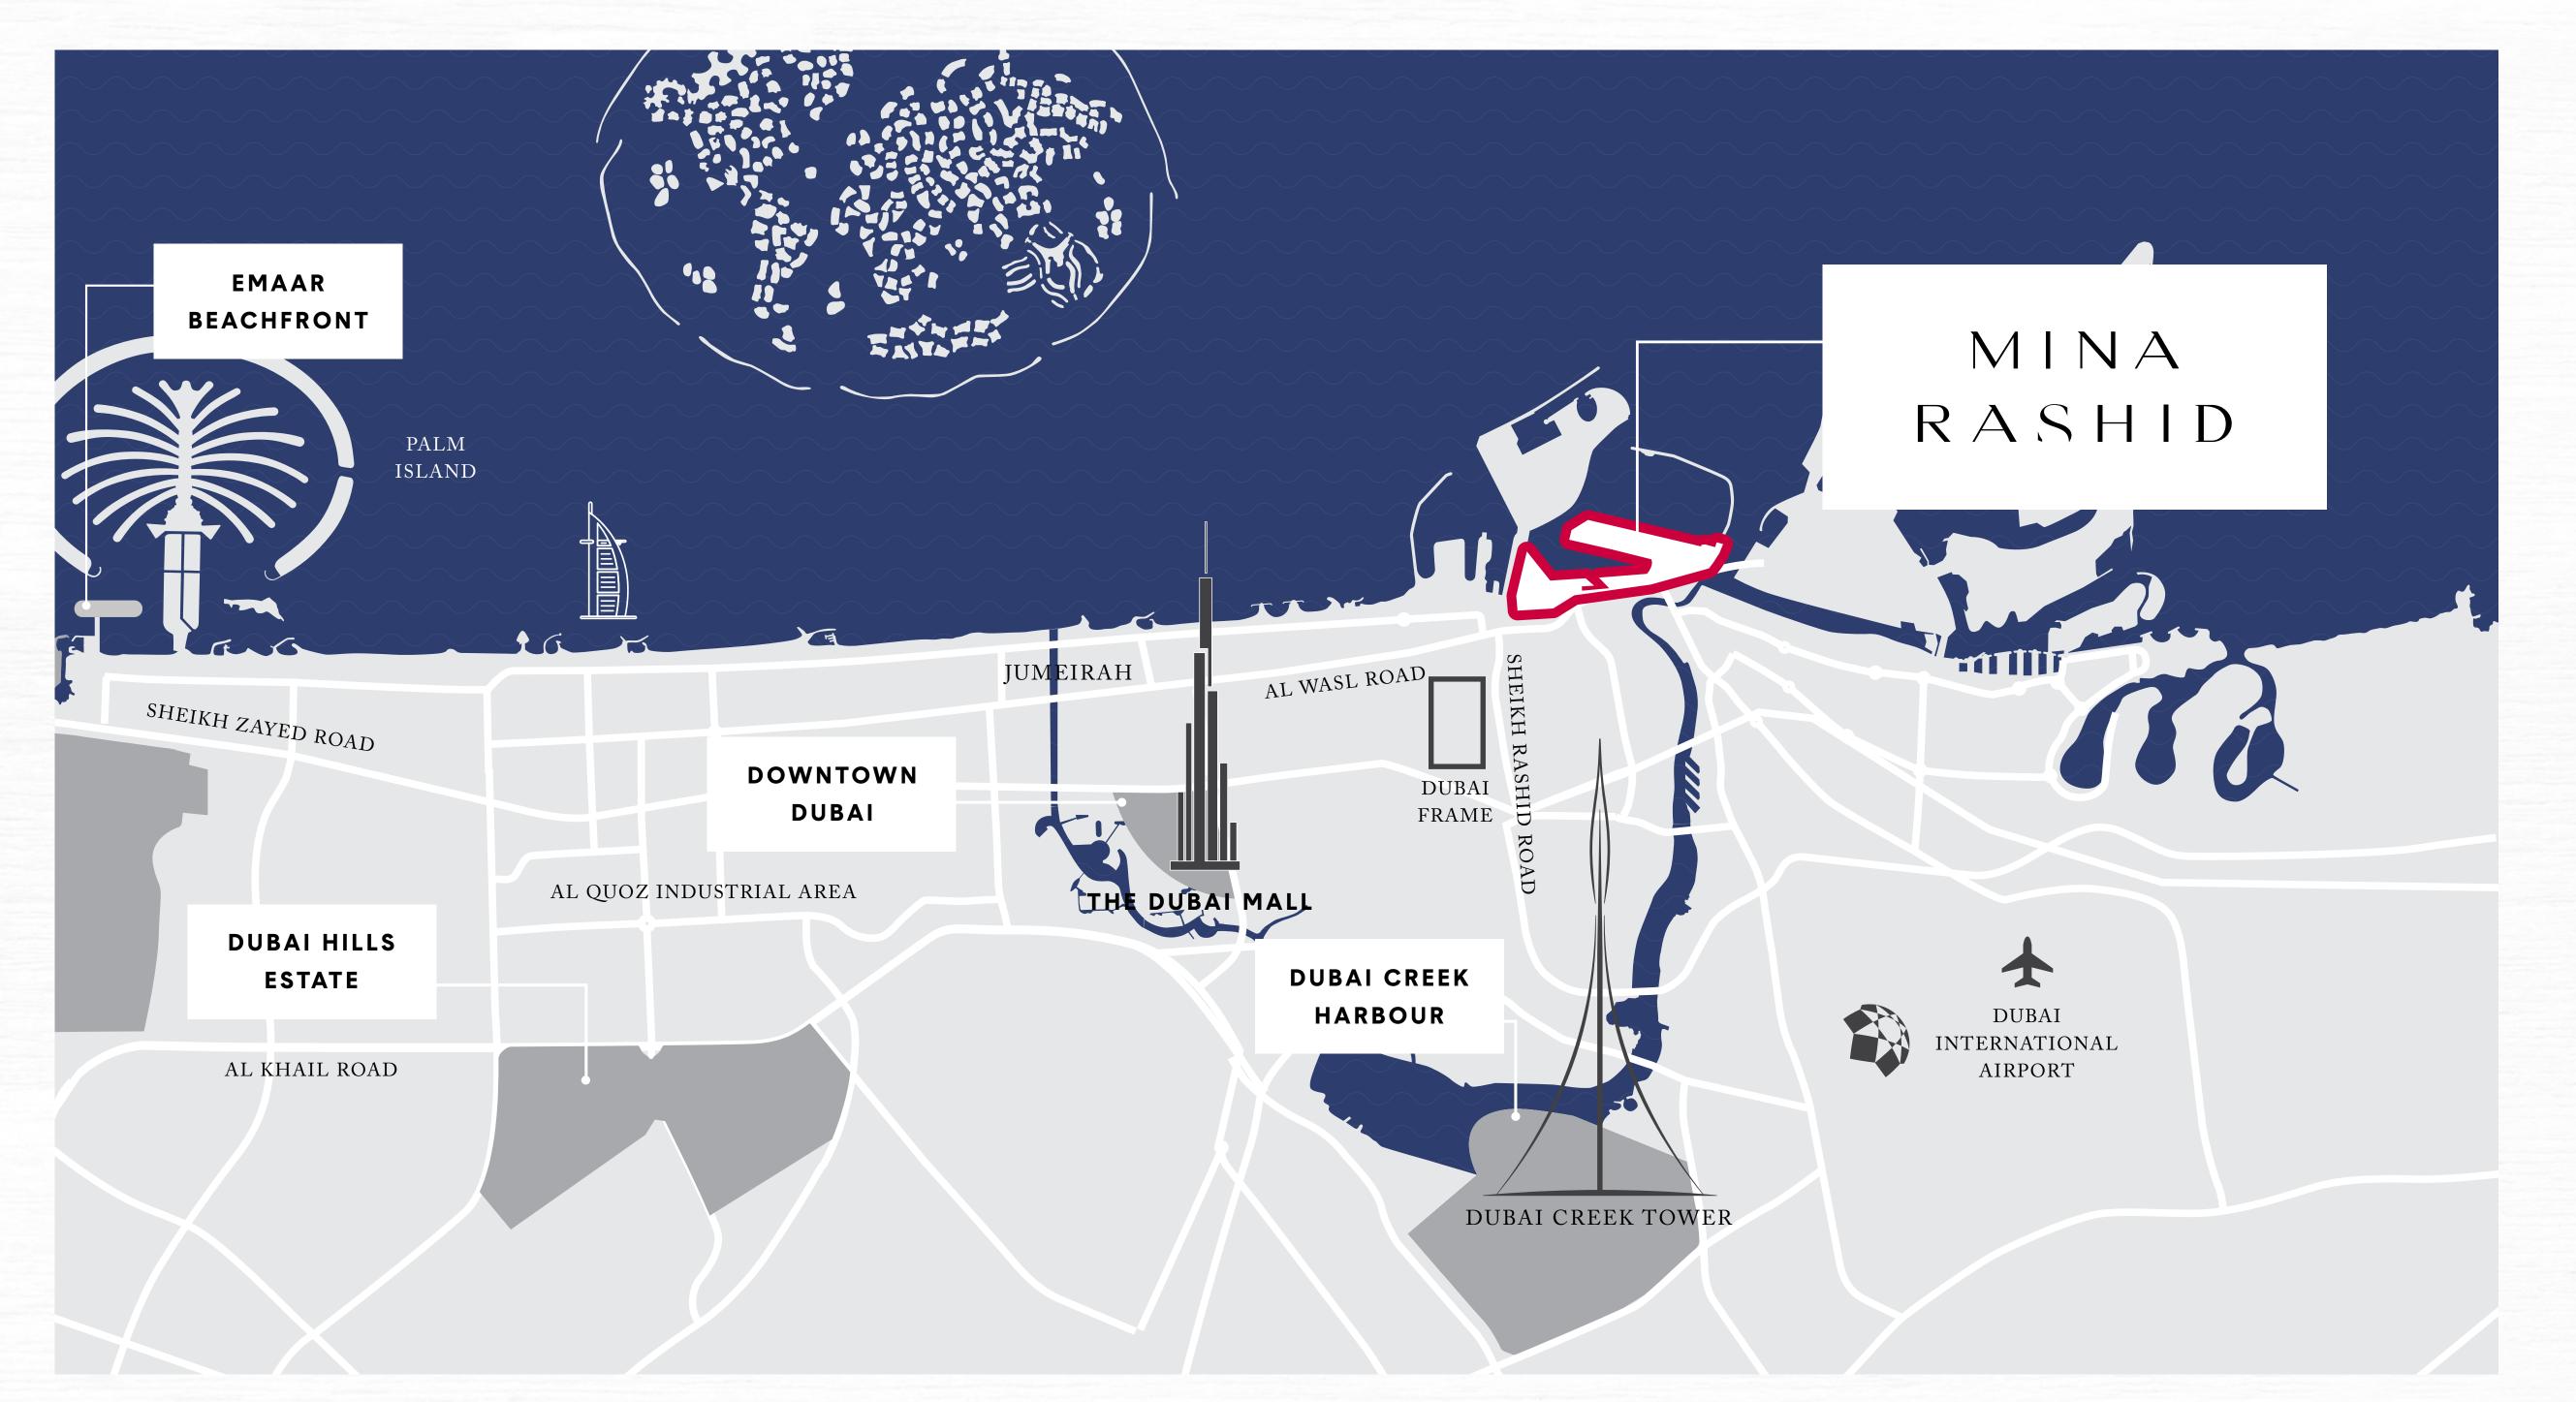

RIVIERA LIFESTYLE

CHARMING COASTAL TOWN

RICH CULTURAL LIFE

10
MINUTES TO
SHEIKH ZAYED ROAD

15
MINUTES TO
DUBAI INTERNATIONAL
AIRPORT

20
MINUTES TO
DOWNTOWN DUBAI

20
MINUTES TO
THE DUBAI MALL /
BURJ KHALIFA

20
MINUTES TO
DUBAI CREEK HARBOUR

# THE CULTURAL AXIS