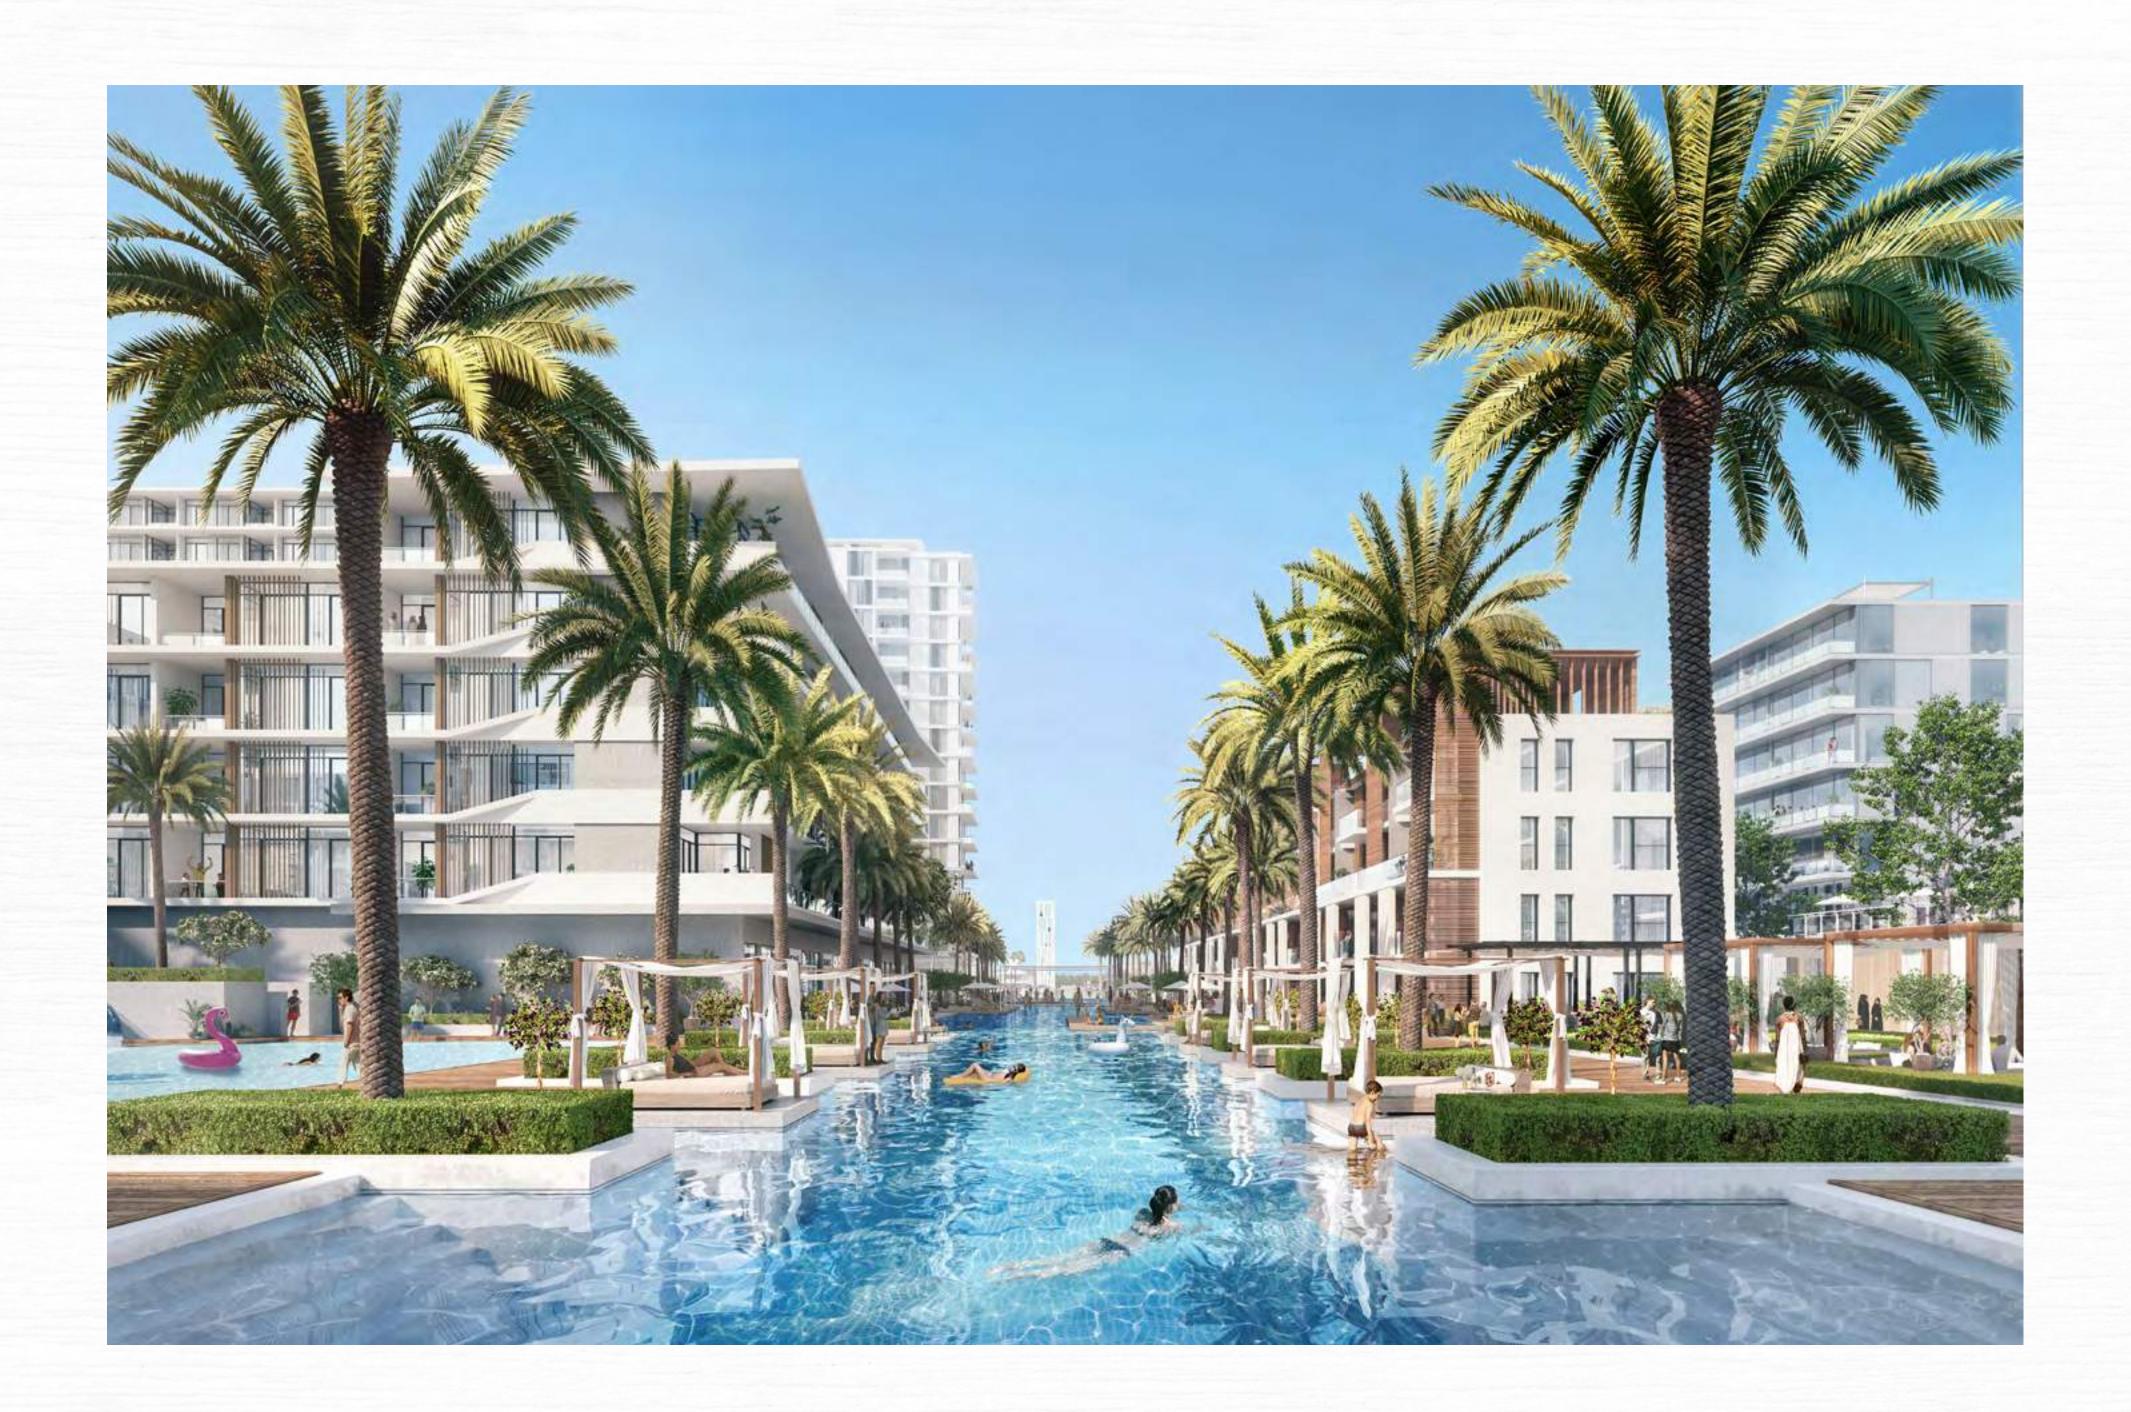

### SEASHORE

# THE CANAL POOL

Your luxury home at SEASHORE opens up to a 500m Venetianstyle canal; a swimming pool that's more than half the height of the Burj Khalifa, lined with lush palm trees and cabanas.

Now, how's that for the ultimate year-round sunshine vibe you crave?