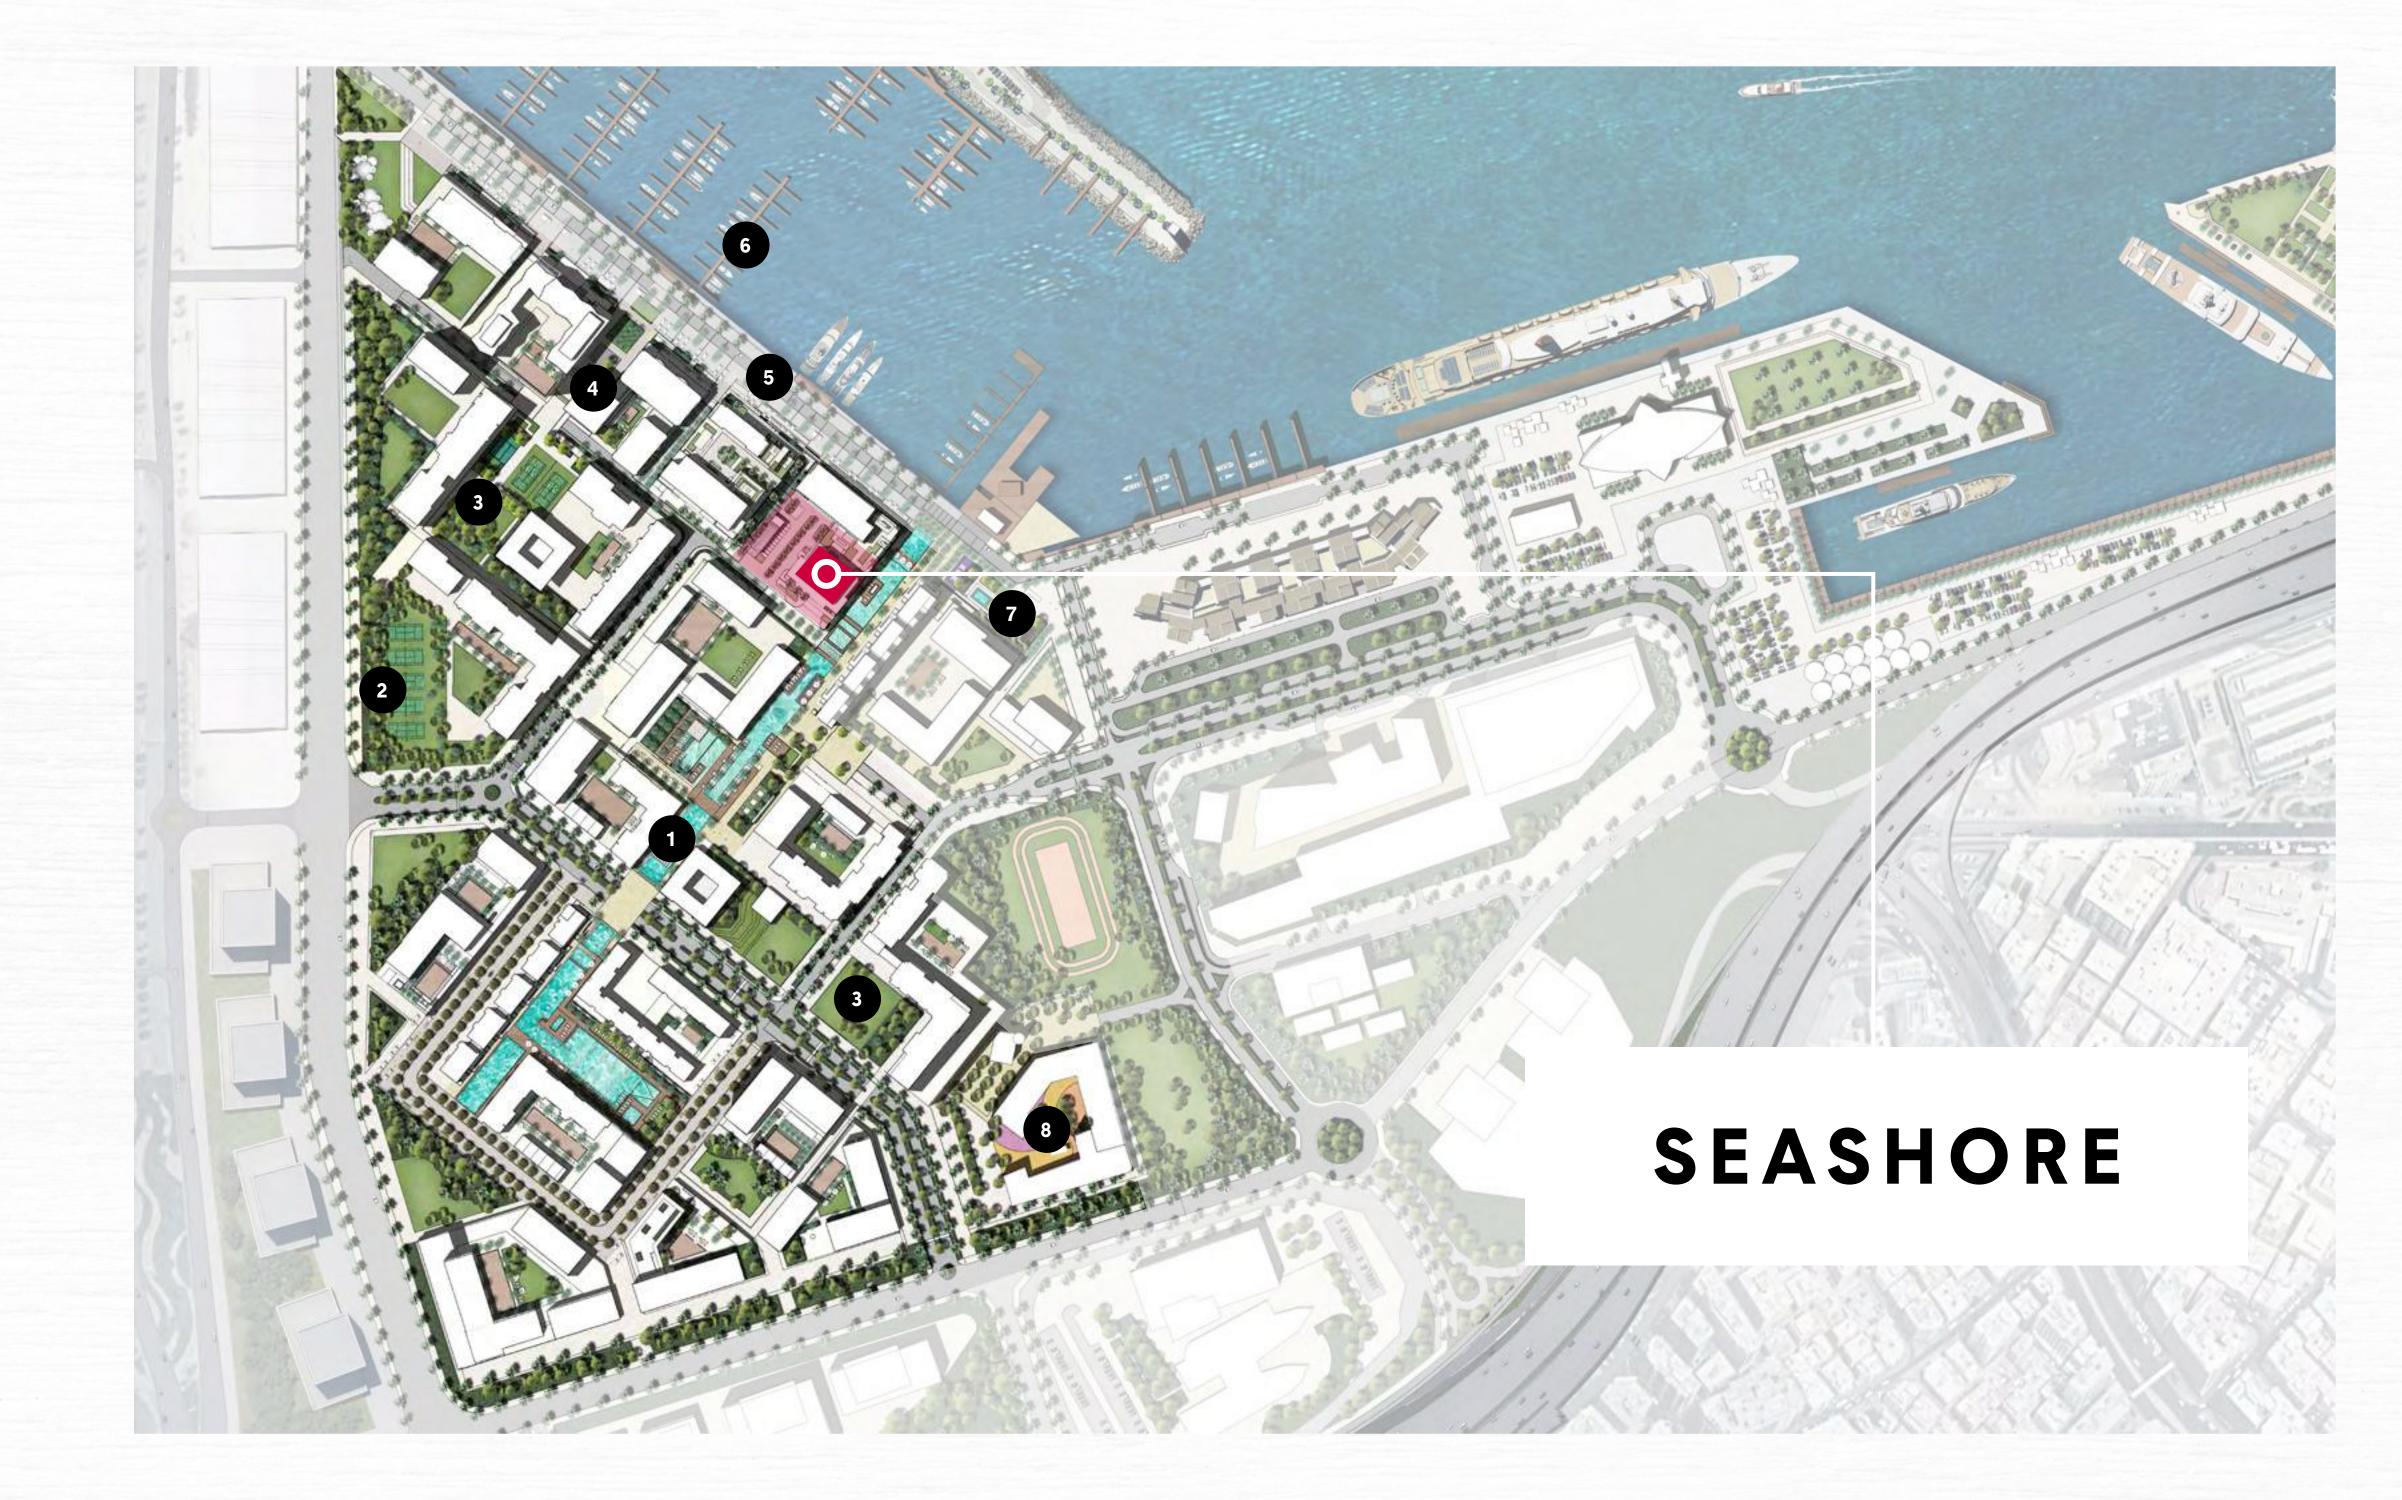

# COMMUNITY FEATURES

- 1 THE CANAL POOL
- 2 RECREATIONAL COURTS
- 3 COMMUNITY PARK
- 4 WATERFRONT PLAZA
- 5 BOARDWALK PROMENADE
- 6 BERTHS
- 7 SPLASH PARK
- 8 SCHOOL

#### SEASHORE