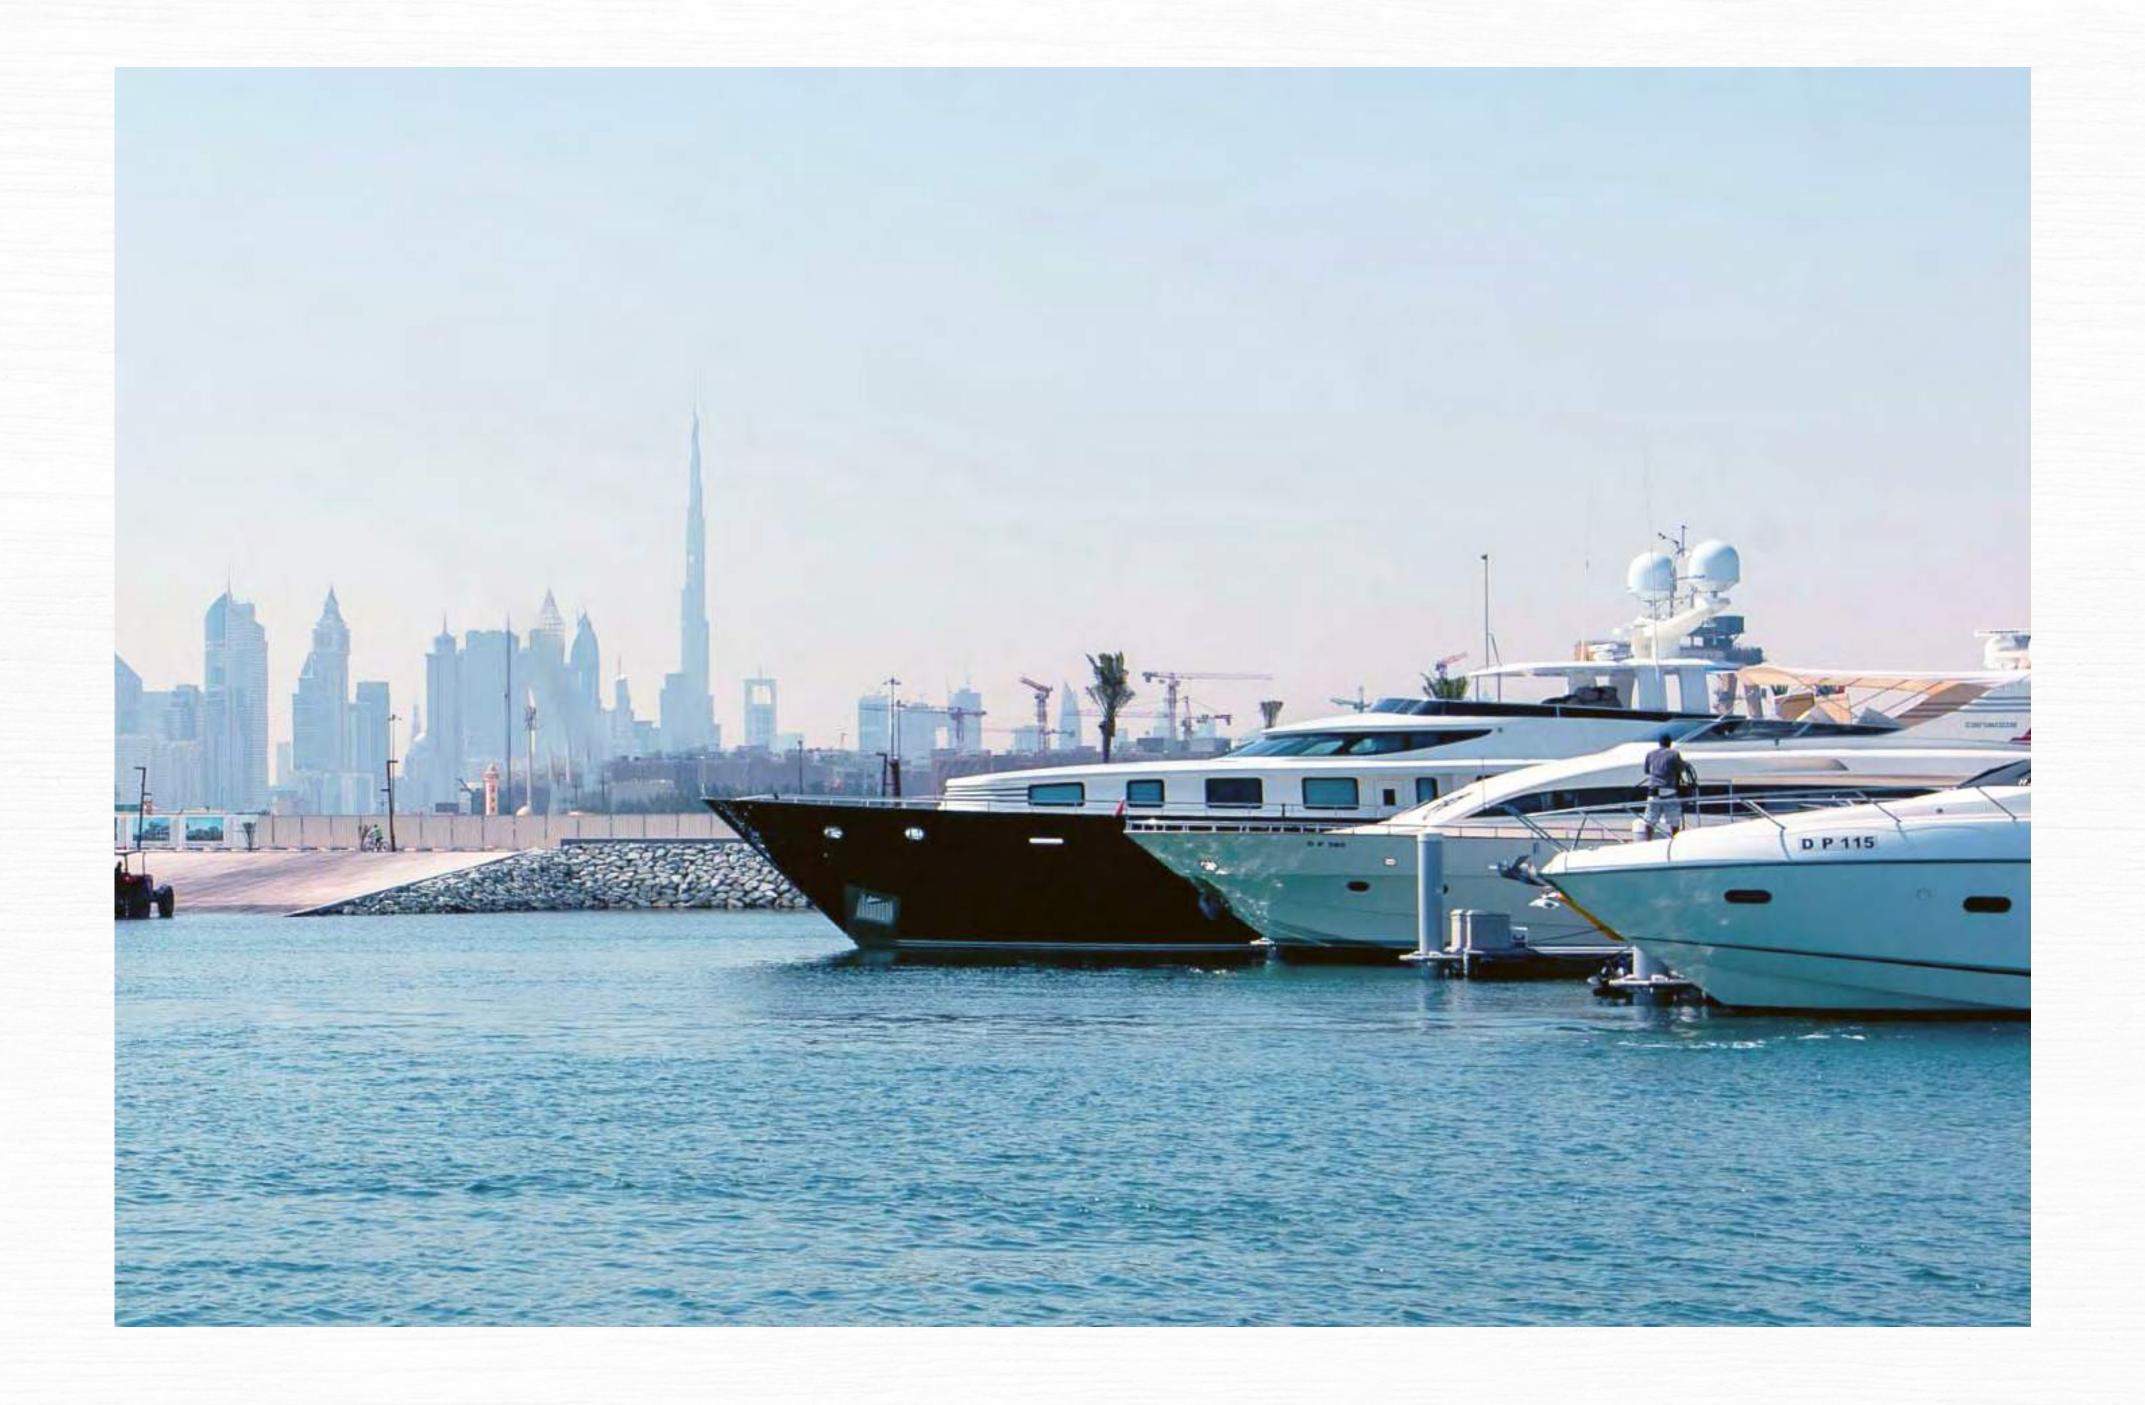

# EXPLORE OUR WORLD

P&O Marinas is a DP World company established to develop worldclass locations for the mooring of yachts and the hospitality of their owners, captains, guests and the local residents.

After the successful experience of Mina Rashid Marina, with berths for some of the world's largest yachts, P&O Marinas extended its management and operations to four marinas in Dubai.

P&O Marinas will manage the City's new maritime landmark inviting the world – MINA RASHID.