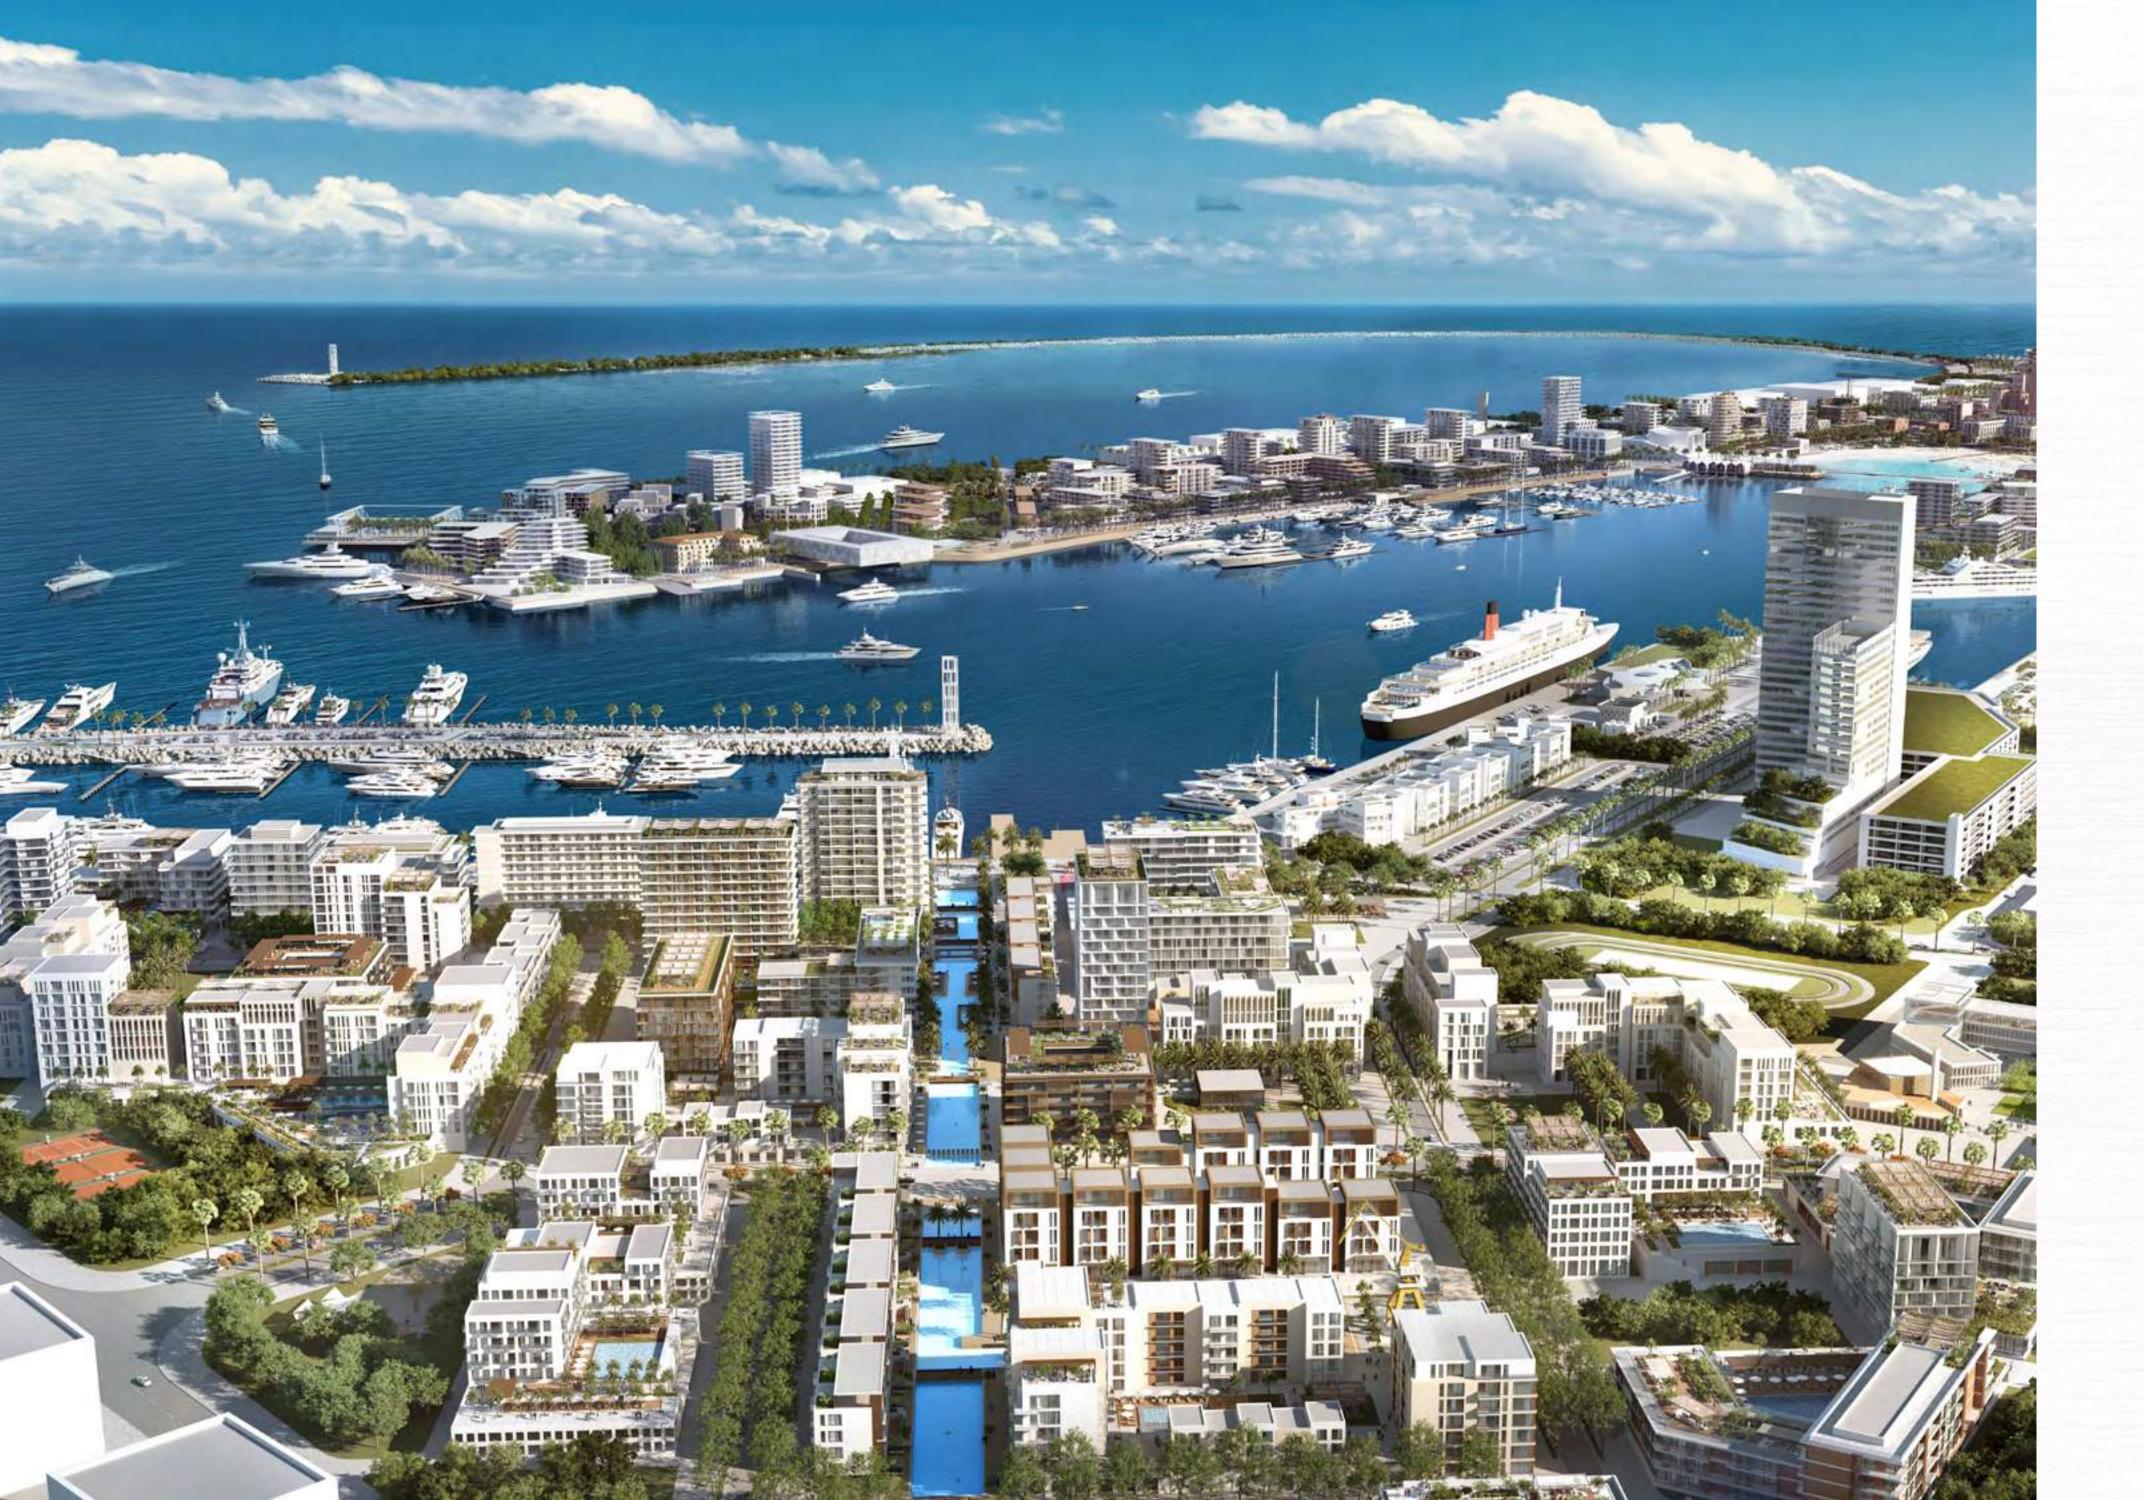

# THE CANAL POOL

Your luxury home at SEASHORE opens up to a 500m Venetianstyle canal; a swimming pool that's more than half the height of the Burj Khalifa, lined with lush palm trees and cabanas.

Now, how's that for the ultimate year-round sunshine vibe you crave?

# COMMUNITY FEATURES

- 1 THE CANAL POOL
- 2 RECREATIONAL COURTS
- 3 COMMUNITY PARK
- 4 WATERFRONT PLAZA
- 5 BOARDWALK PROMENADE
- 6 BERTHS
- 7 SPLASH PARK
- 8 SCHOOL

# A SAILOR'S PARADISE

SEASHORE is simply exquisite. Contemporary apartments with glittering glass facades, floor-to-ceiling windows, and generous balconies.

With lots of natural light, two interior colour palettes, and prime views of the waterfront, you will be living in one of the most exclusive residences in Dubai.