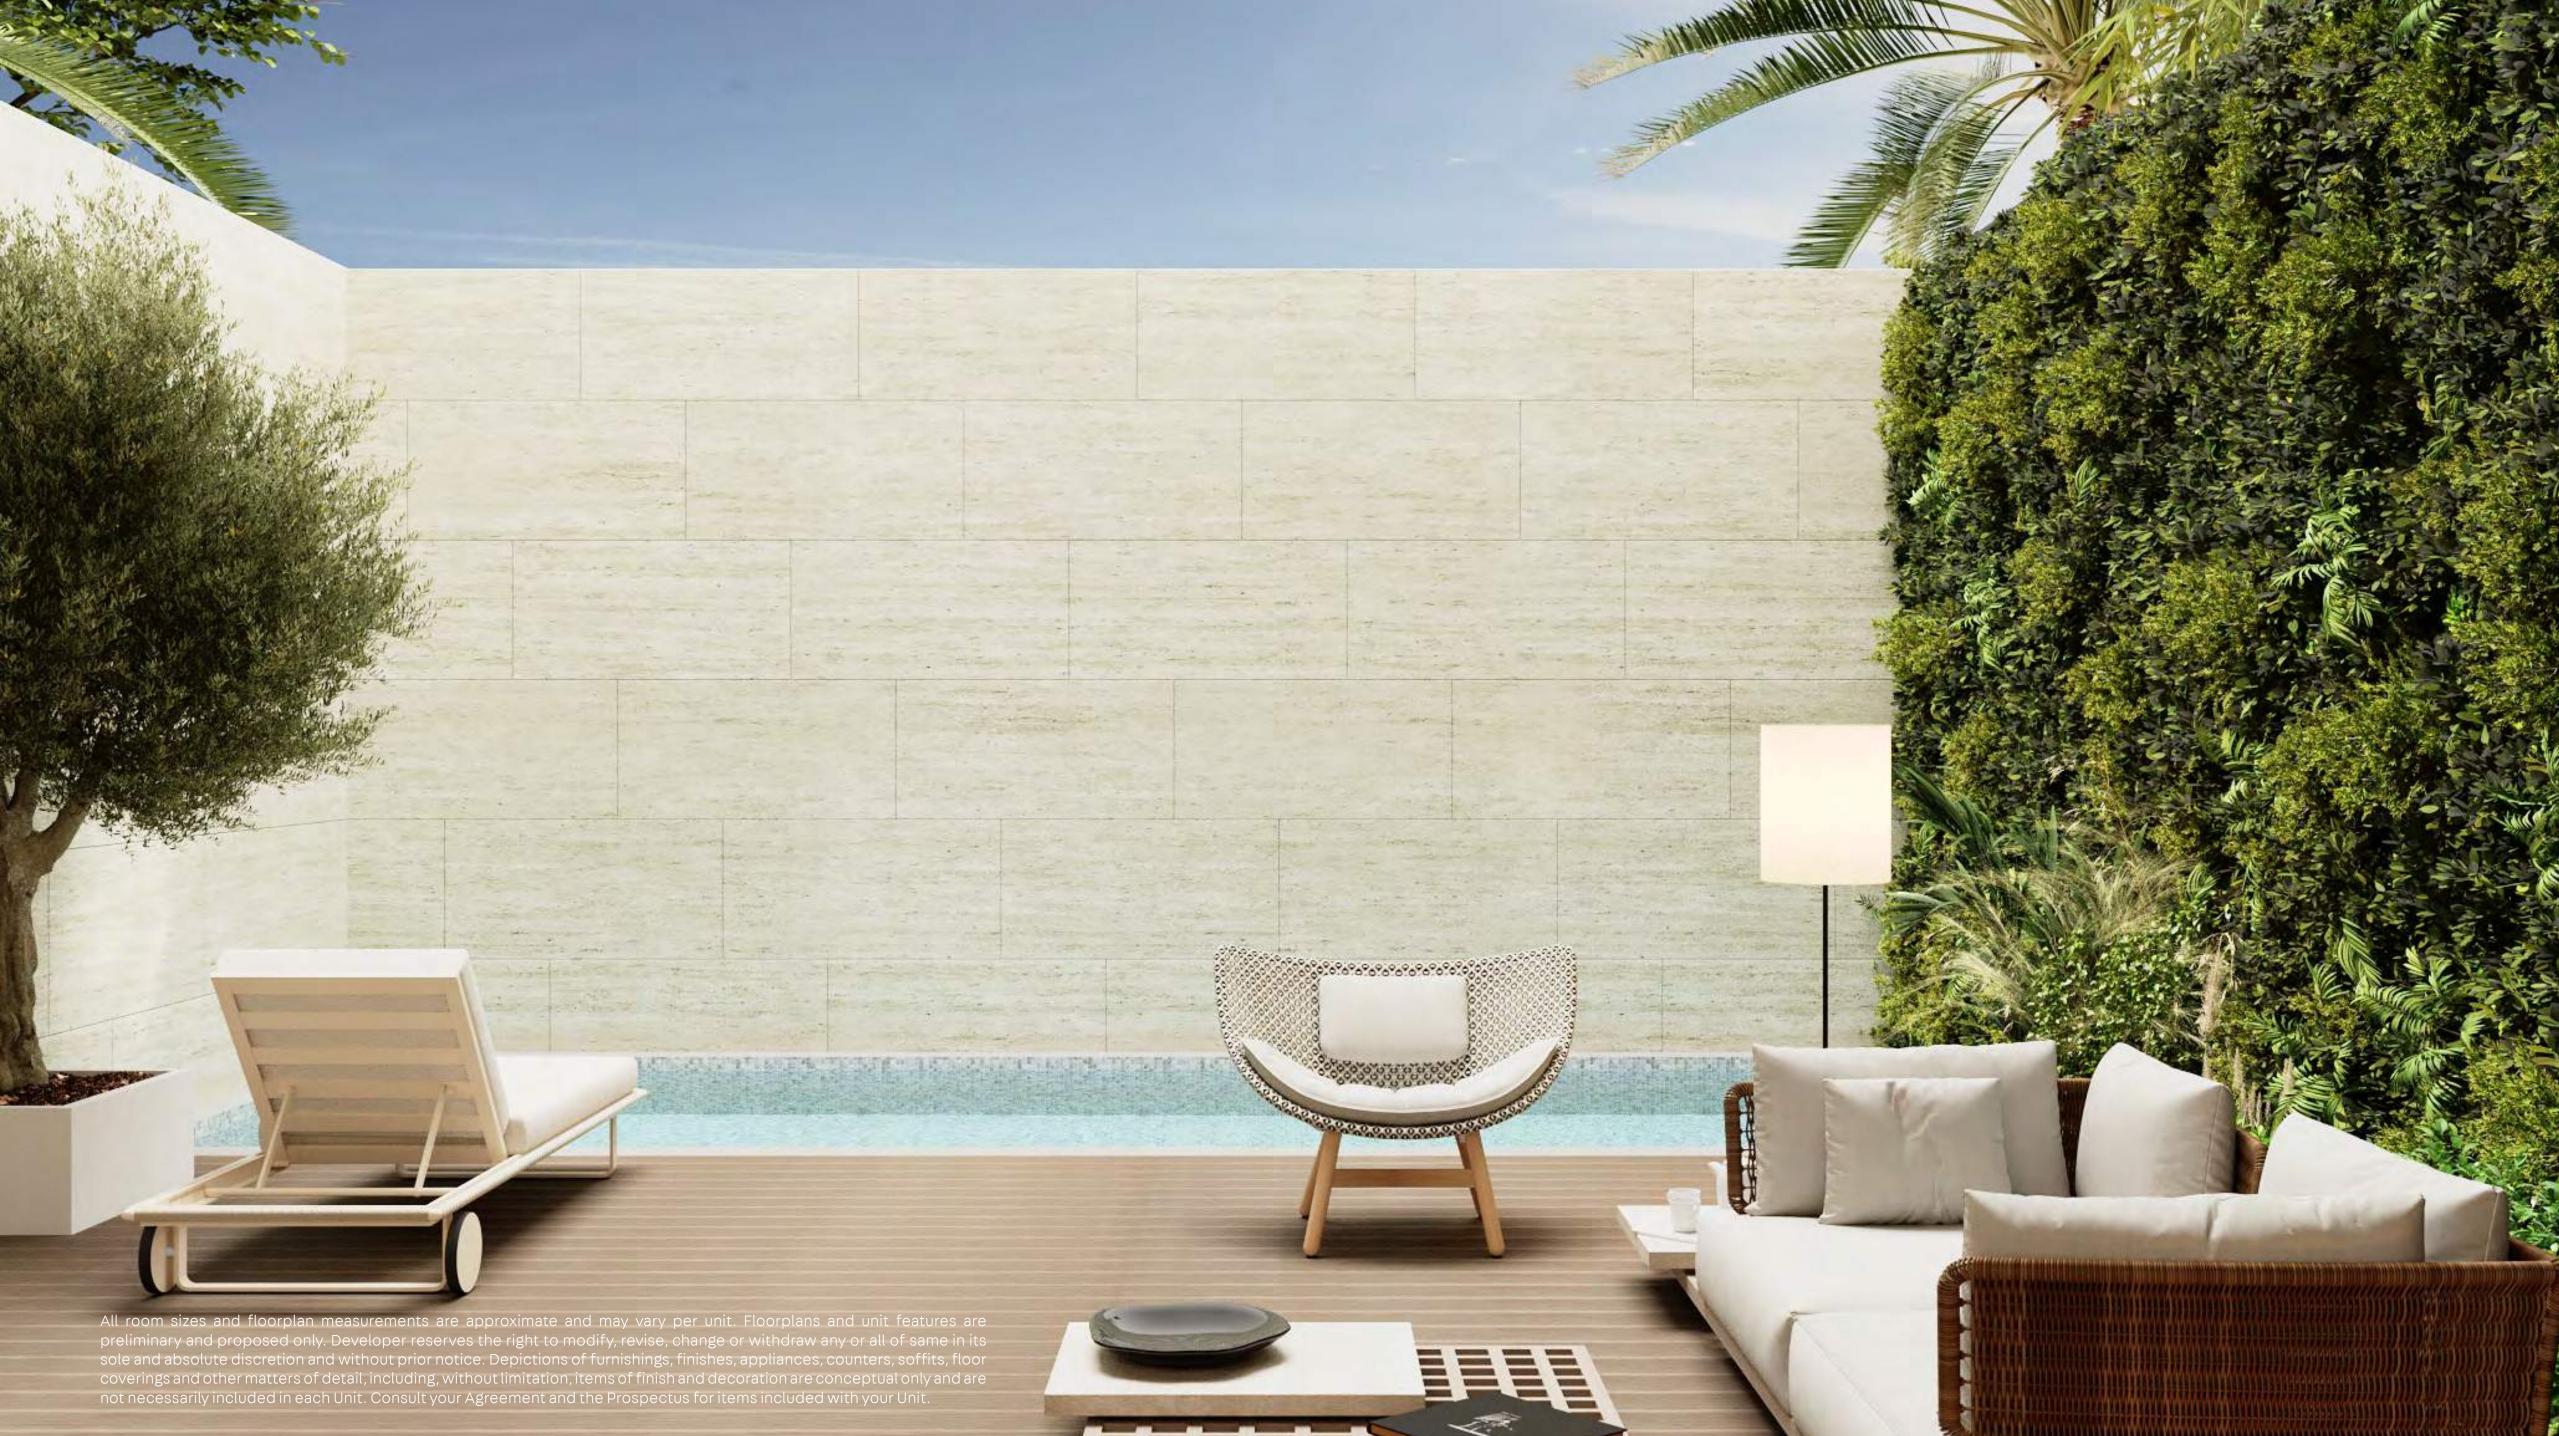

## TOWNHOUSES WITH STYLE & SOPHISTICATION

Each MAG project is designed with a unique vision in mind, working in harmony with the environment and natural materials. The design of MAG 22 is timeless and sophisticated, with an emphasis on clean lines and attention to details. The open plan layout gives the space scale and contemporary comfort like shaded rooftop terraces. The outdoor living spaces were designed in such a way to create a visual flow and continuation of colour from outside to indoors.

DESIGN & DETAIL

A signature indoor courtyard with an olive tree allows the master bedroom to have multiple natural light sources. A view from the shower onto the tree extends the natural light into the bathroom, enhancing the interiors with green spaces and creating a soothing environment. The finest finishes have been integrated with a colour palette that is calming and reflects the natural surroundings.