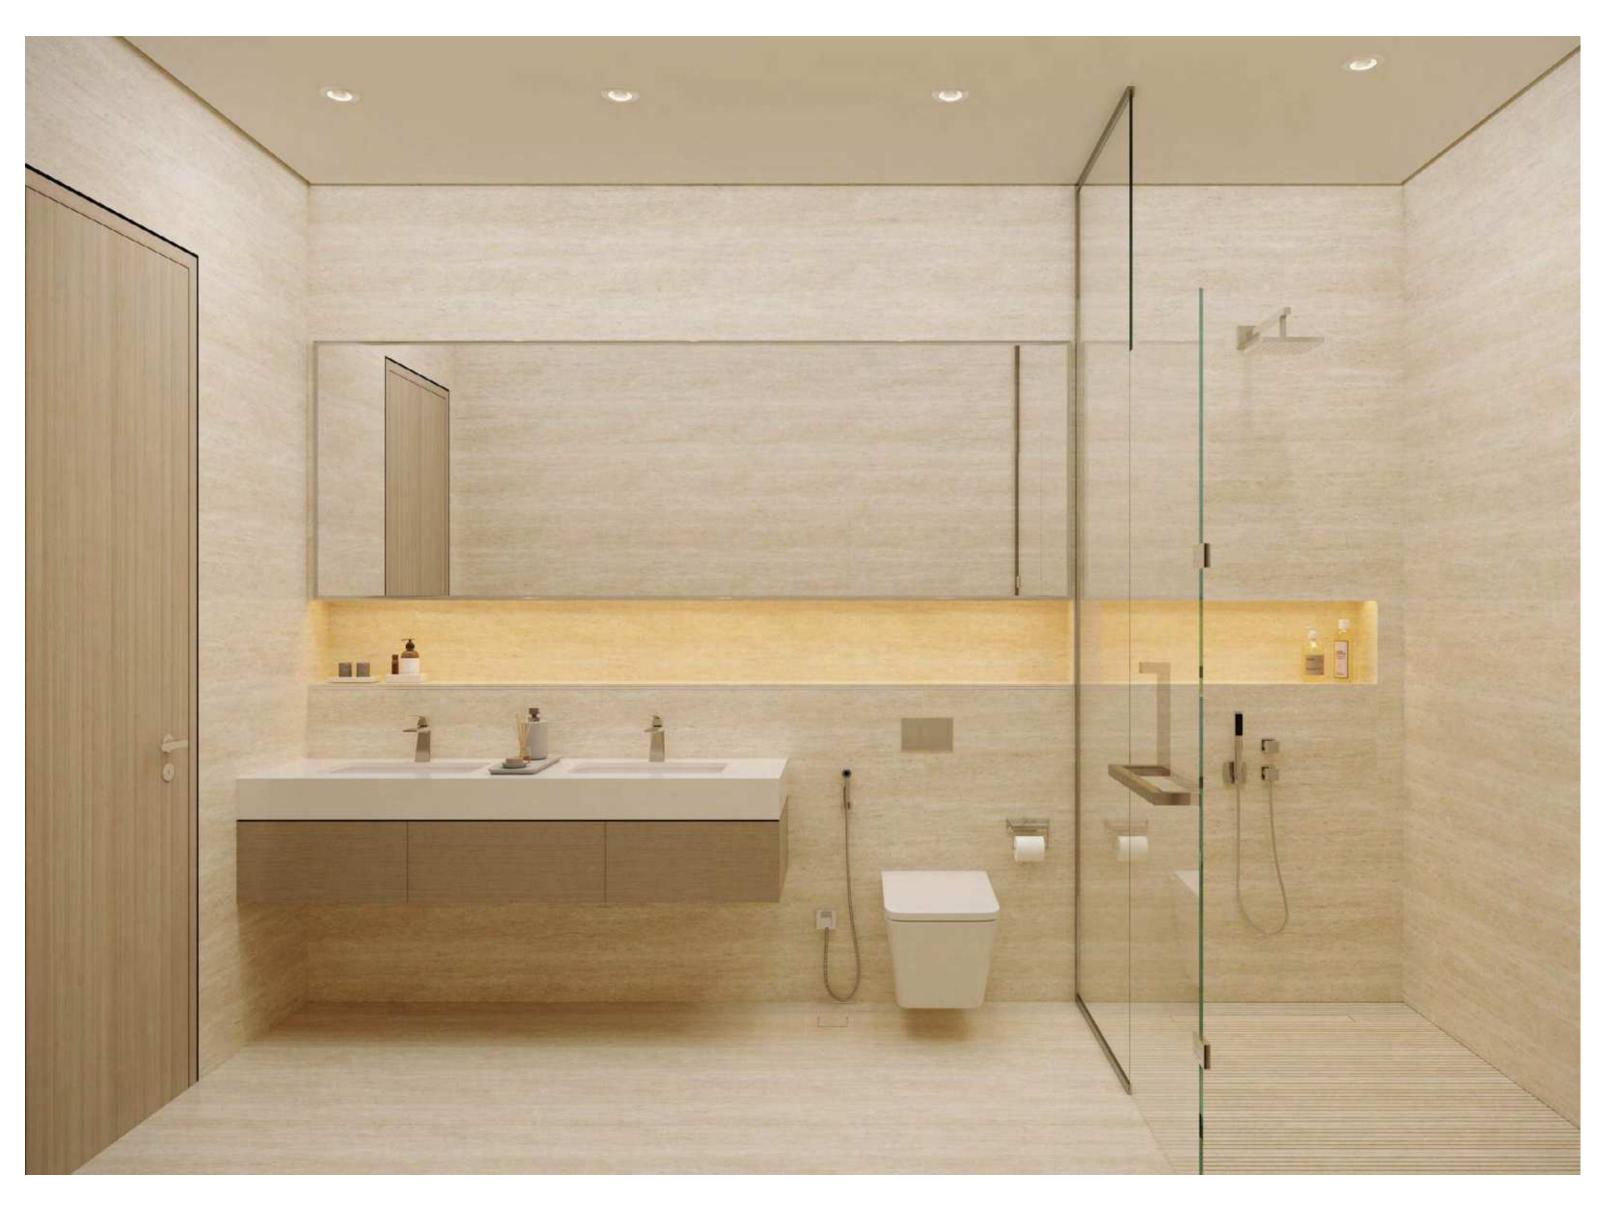

DESIGN & DETAIL

A signature indoor courtyard with an olive tree allows the master bedroom to have multiple natural light sources. A view from the shower onto the tree extends the natural light into the bathroom, enhancing the interiors with green spaces and creating a soothing environment. The finest finishes have been integrated with a colour palette that is calming and reflects the natural surroundings.