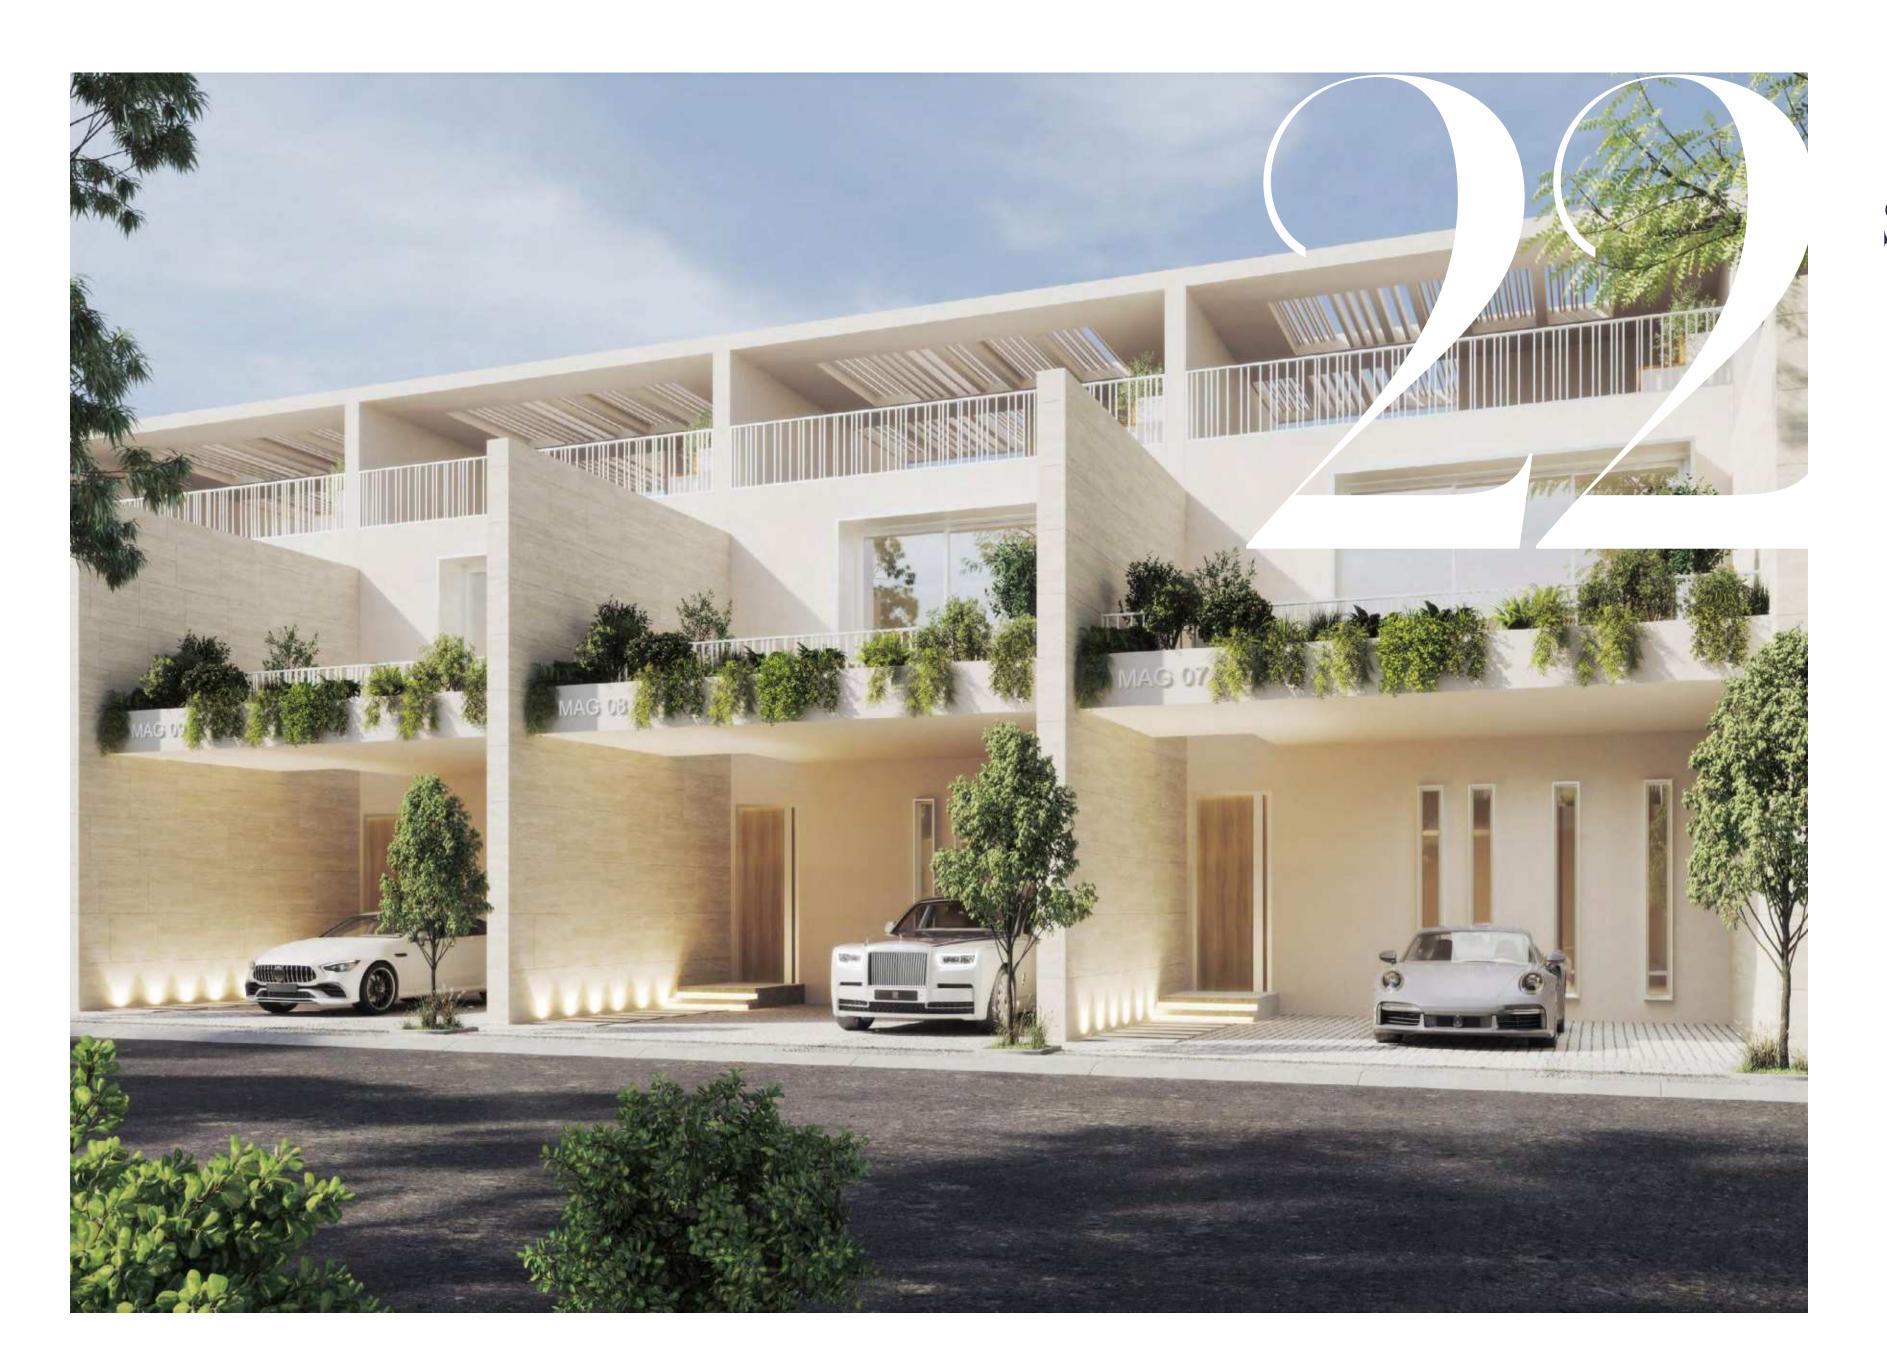

# MAG 22

- Form, Function and Beauty
- Crafted with care
- Design and detail
- Floor Plans

## TOWNHOUSES WITH STYLE & SOPHISTICATION

Each MAG project is designed with a unique vision in mind, working in harmony with the environment and natural materials. The design of MAG 22 is timeless and sophisticated, with an emphasis on clean lines and attention to details. The open plan layout gives the space scale and contemporary comfort like shaded rooftop terraces. The outdoor living spaces were designed in such a way to create a visual flow and continuation of colour from outside to indoors.

## CRAFTED WITH CARE

MAG22 draws its inspiration from perfect numbers and figures. Architecture like nature has always followed mathematical precision to create harmony and balance. The golden ratio or Fibonacci sequence can be seen within the beautiful proportions of the natural world.

DESIGN & DETAIL

A signature indoor courtyard with an olive tree allows the master bedroom to have multiple natural light sources. A view from the shower onto the tree extends the natural light into the bathroom, enhancing the interiors with green spaces and creating a soothing environment. The finest finishes have been integrated with a colour palette that is calming and reflects the natural surroundings.