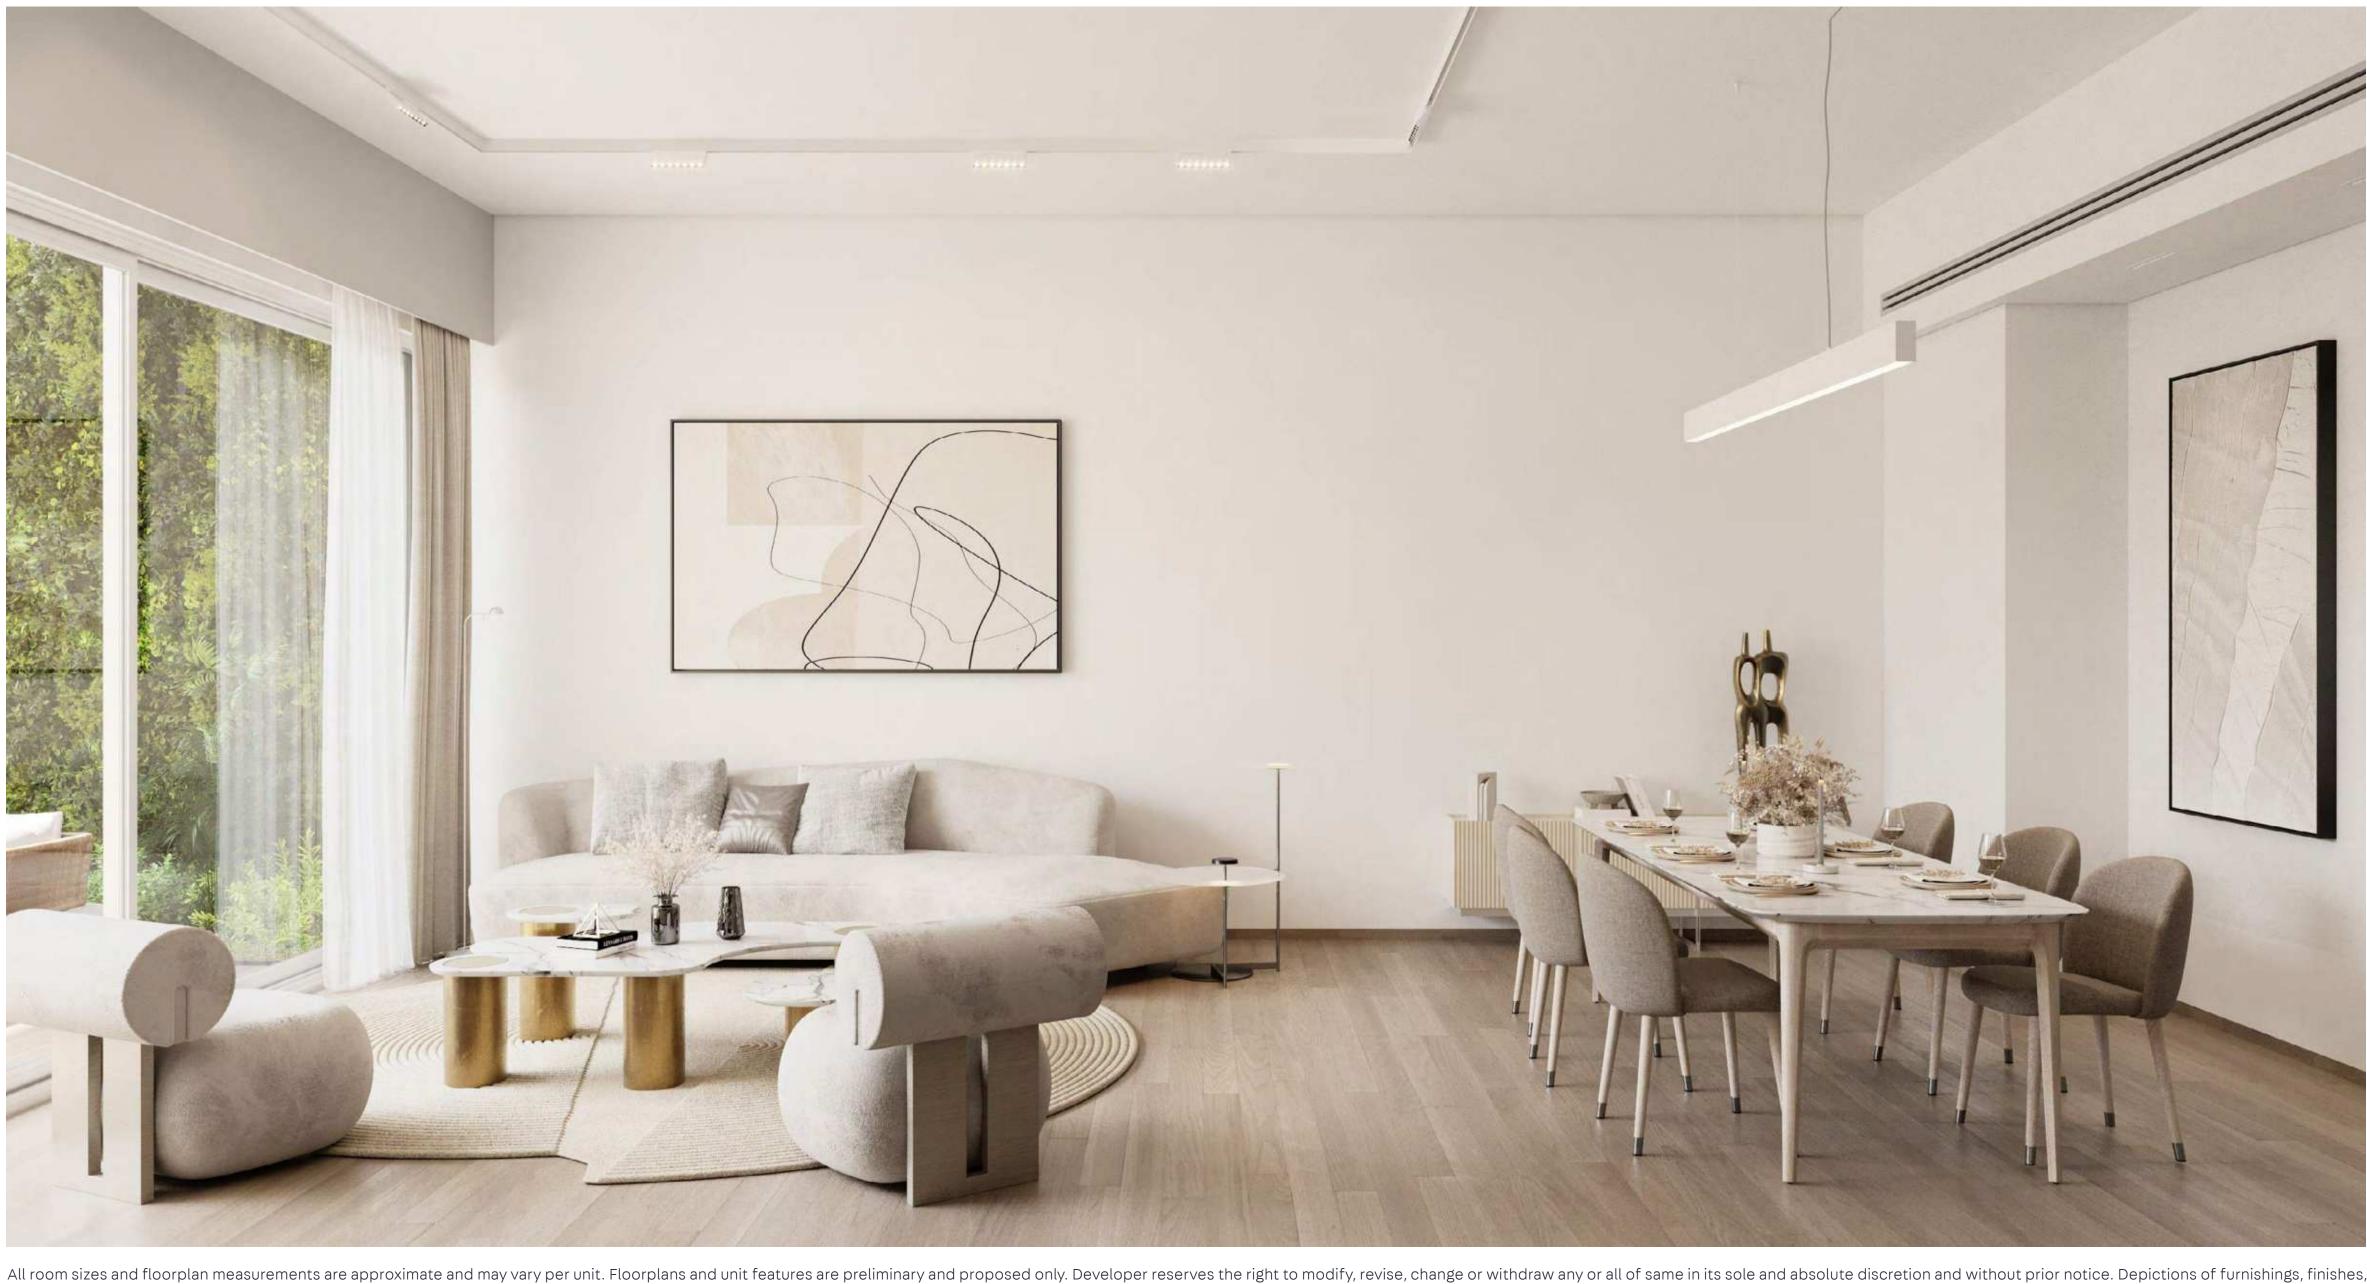

## CRAFTED WITH CARE

MAG22 draws its inspiration from perfect numbers and figures. Architecture like nature has always followed mathematical precision to create harmony and balance. The golden ratio or Fibonacci sequence can be seen within the beautiful proportions of the natural world.

DESIGN & DETAIL

A signature indoor courtyard with an olive tree allows the master bedroom to have multiple natural light sources. A view from the shower onto the tree extends the natural light into the bathroom, enhancing the interiors with green spaces and creating a soothing environment. The finest finishes have been integrated with a colour palette that is calming and reflects the natural surroundings.