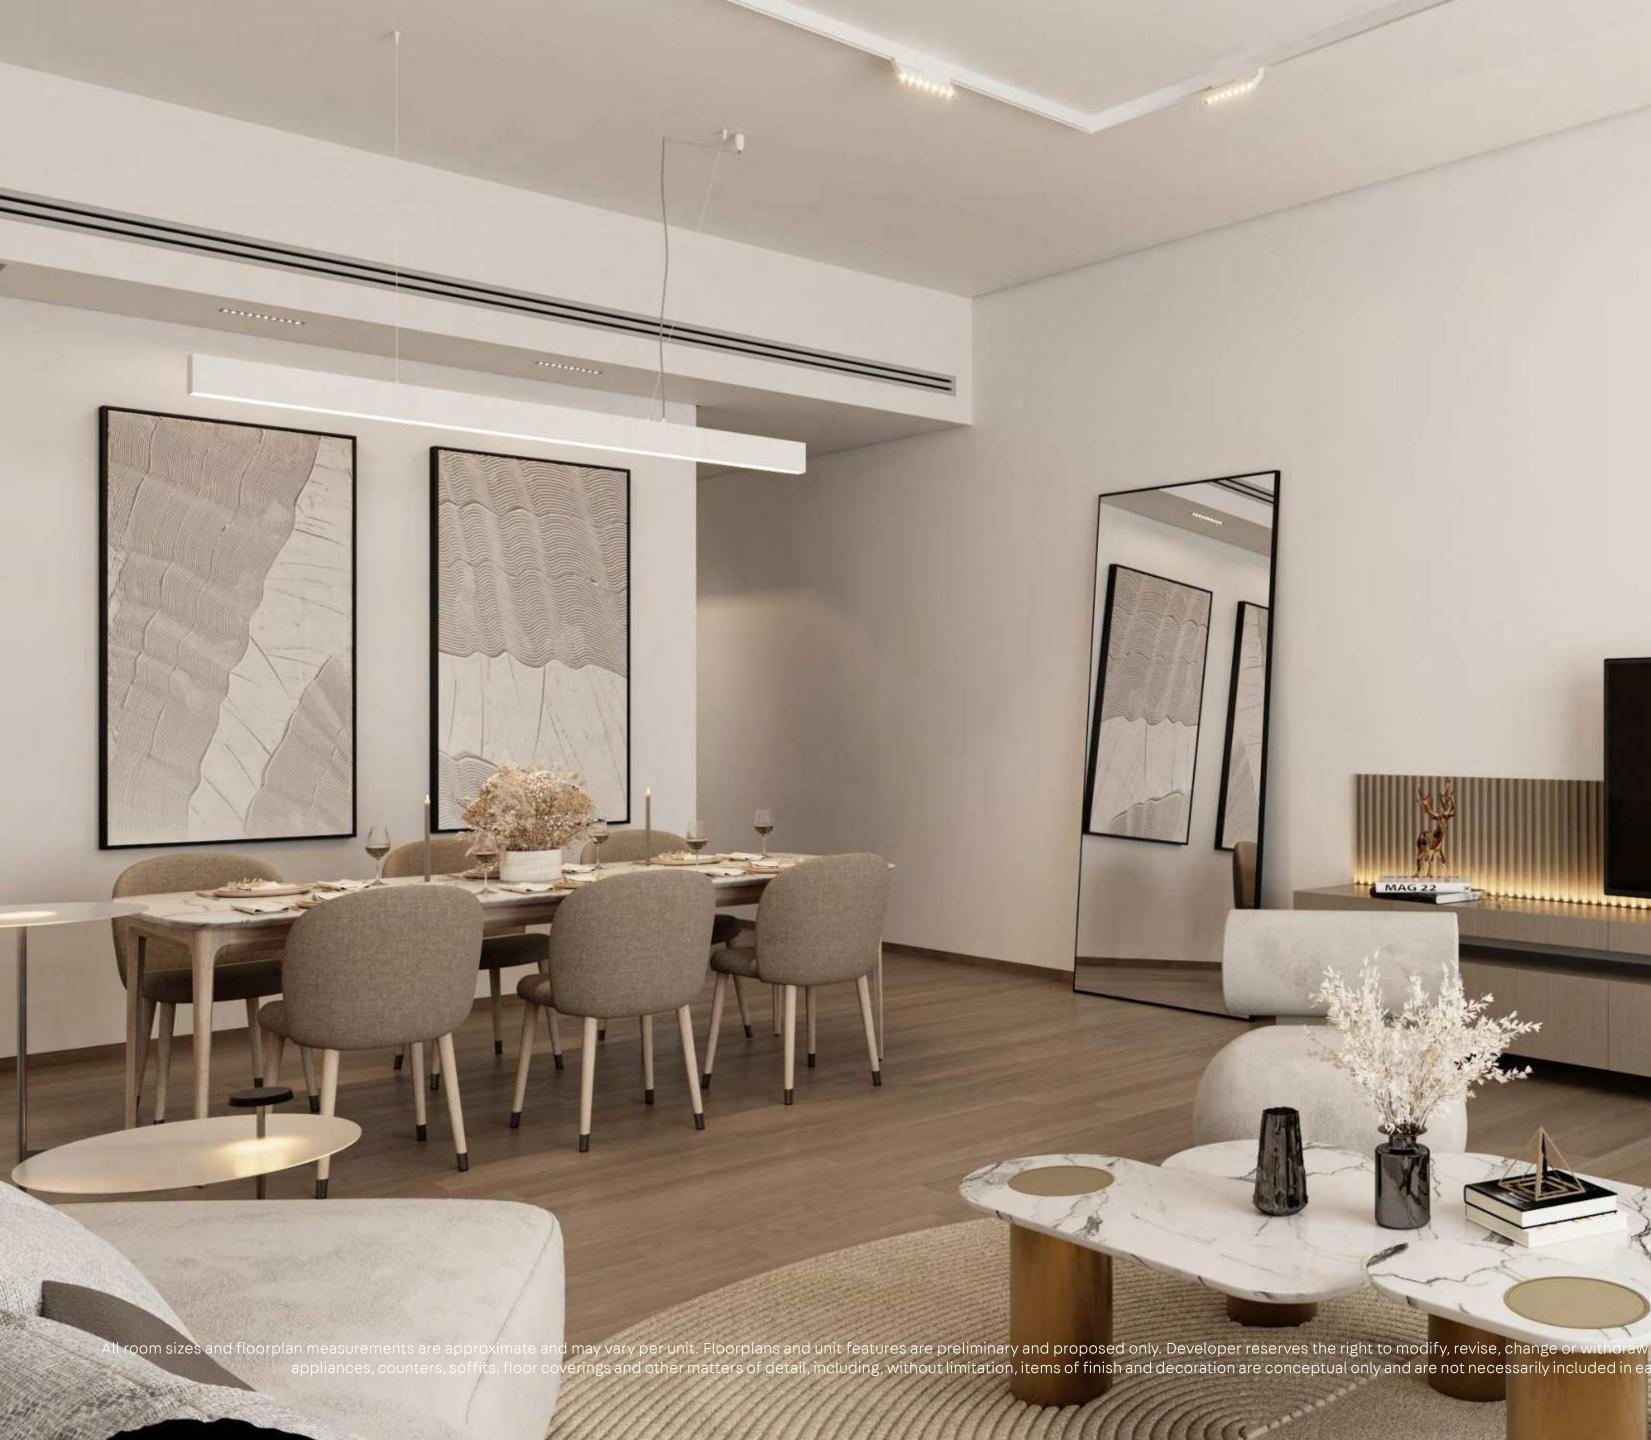

## CRAFTED WITH CARE

MAG22 draws its inspiration from perfect numbers and figures. Architecture like nature has always followed mathematical precision to create harmony and balance. The golden ratio or Fibonacci sequence can be seen within the beautiful proportions of the natural world.

DESIGN & DETAIL

A signature indoor courtyard with an olive tree allows the master bedroom to have multiple natural light sources. A view from the shower onto the tree extends the natural light into the bathroom, enhancing the interiors with green spaces and creating a soothing environment. The finest finishes have been integrated with a colour palette that is calming and reflects the natural surroundings.