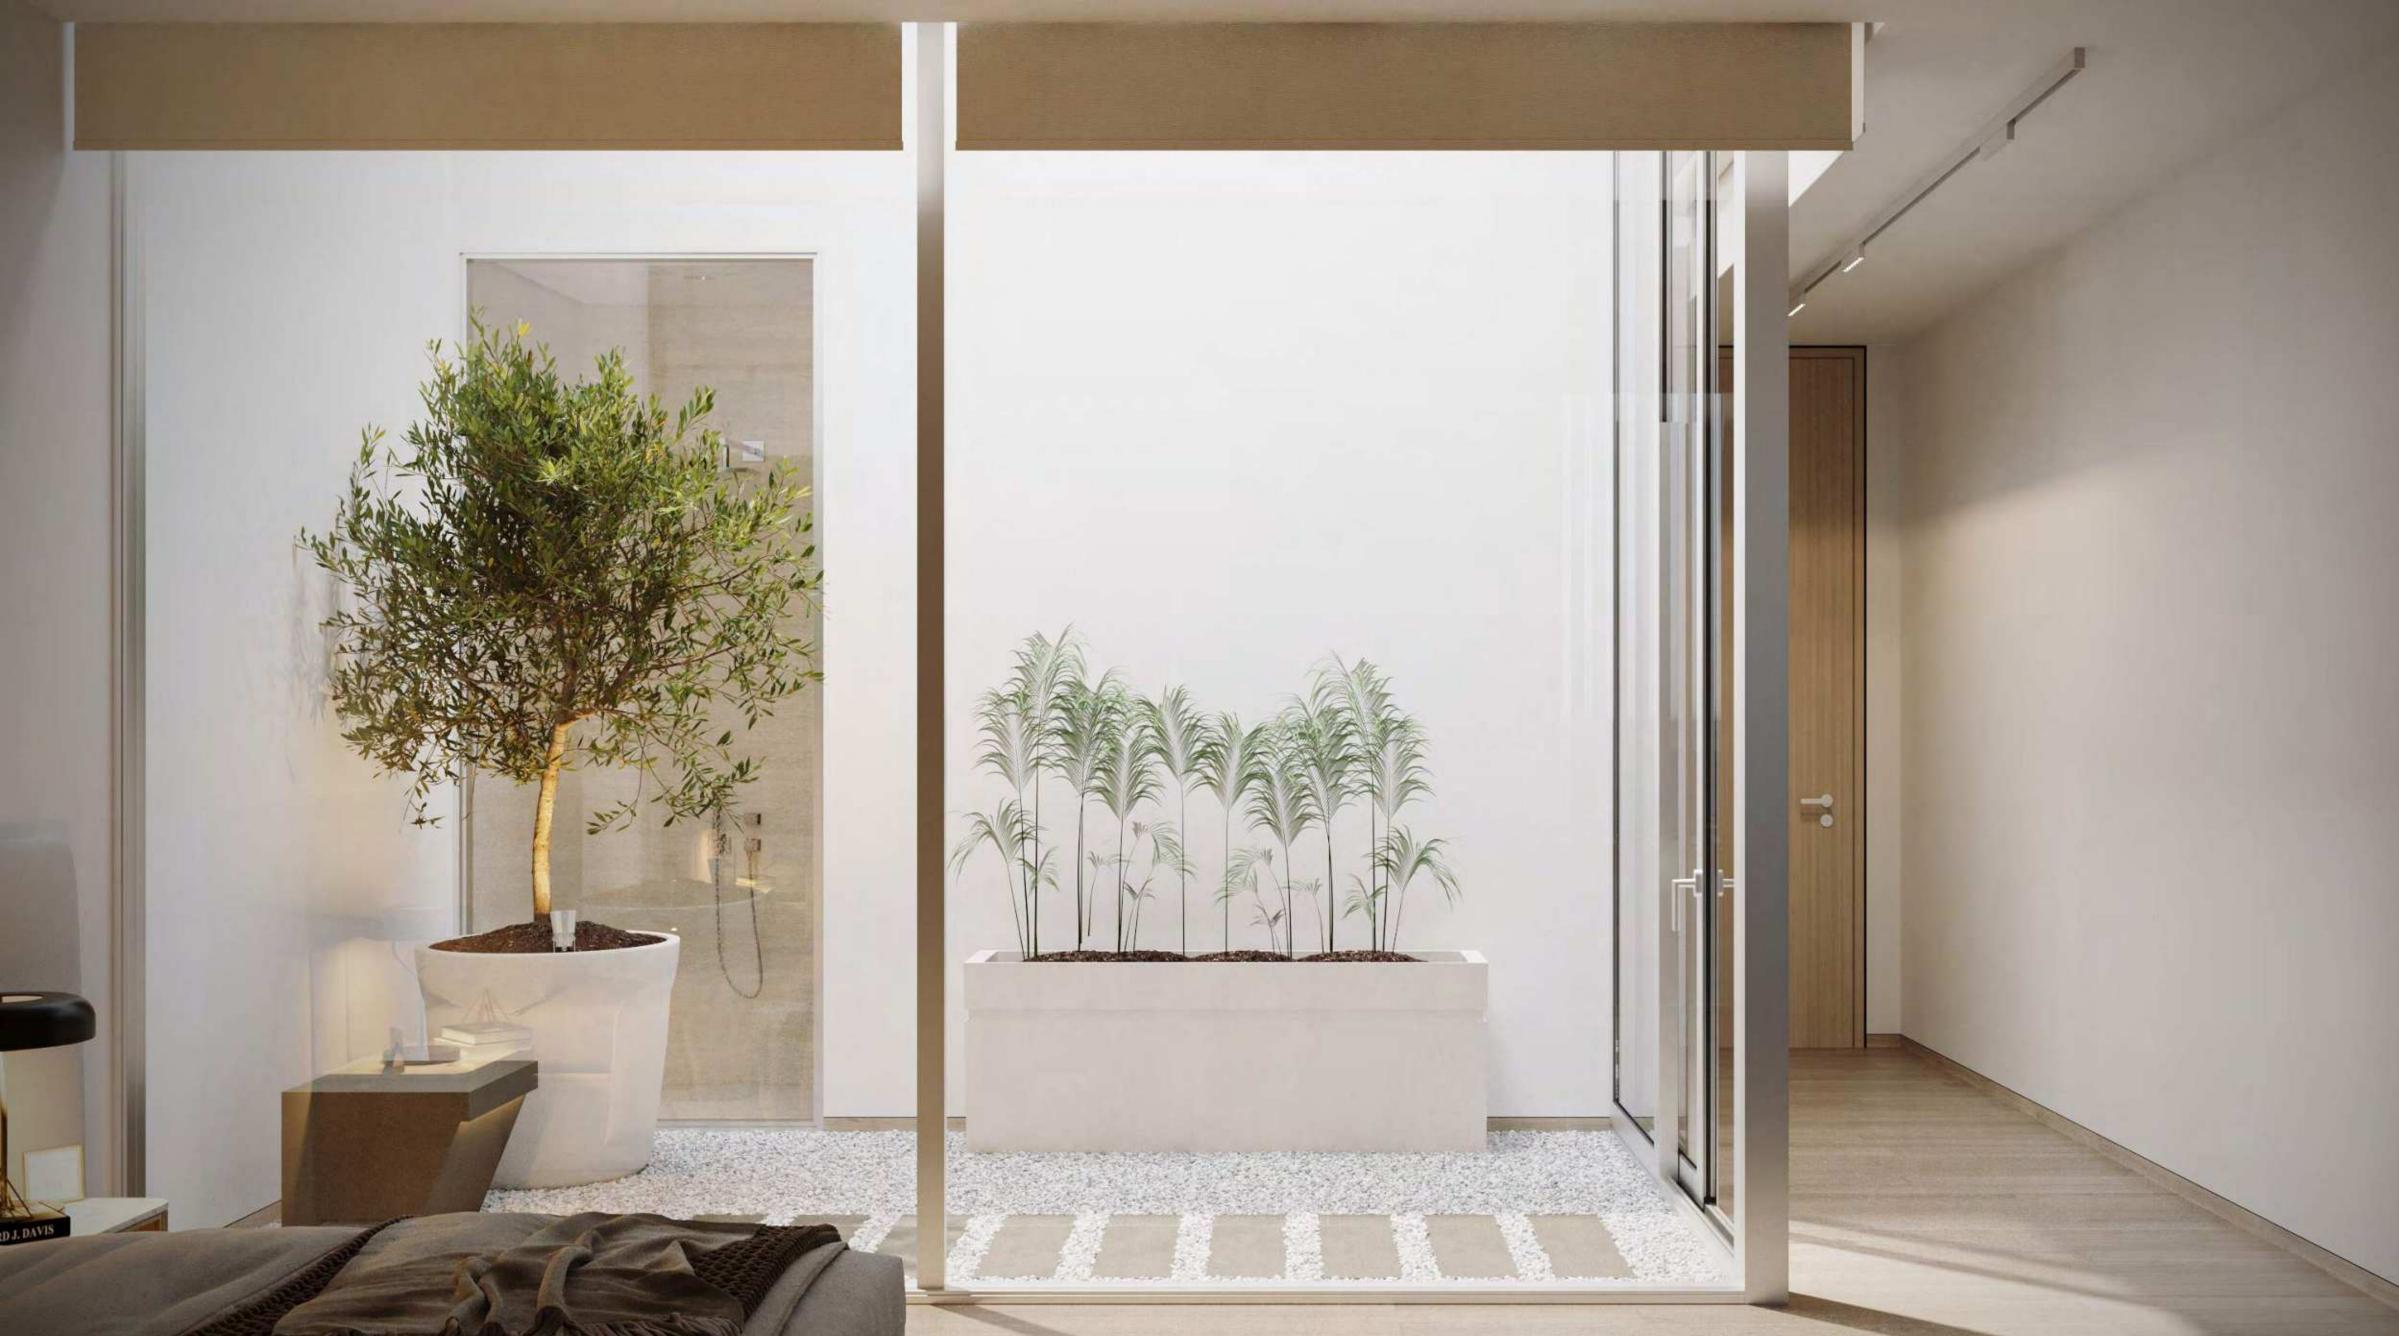

DESIGN & DETAIL

A signature indoor courtyard with an olive tree allows the master bedroom to have multiple natural light sources. A view from the shower onto the tree extends the natural light into the bathroom, enhancing the interiors with green spaces and creating a soothing environment. The finest finishes have been integrated with a colour palette that is calming and reflects the natural surroundings.