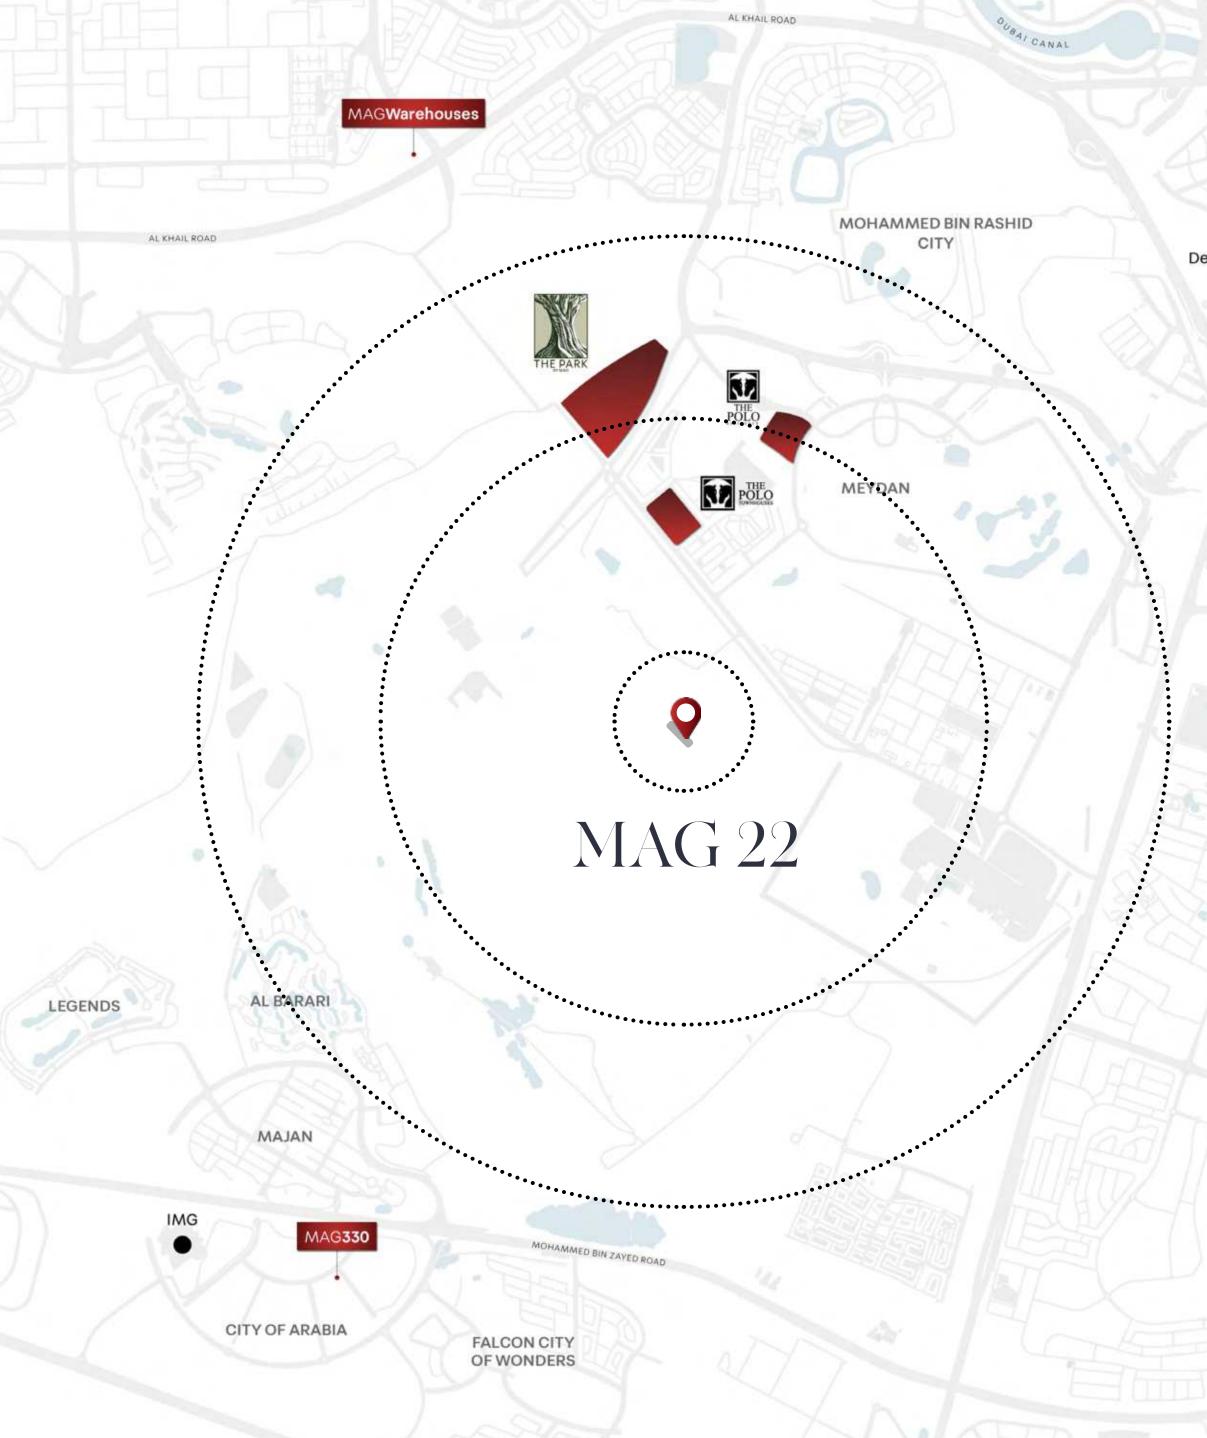

# EQUESTRIAN ENTHUSIASTS

With 18 world-class courses across the UAE, all within easy reach, and 13 within Dubai itself, golfers are spoiled for choice. In addition to the 18-hole courses, there are nine-hole options, including floodlit courses at The Track Meydan Golf You don't have to be a professional to enjoy Dubai's golf courses. Outside of tournaments, courses are open to all players.

# SUPER CYCLING TRACK

Cycling is a growing sport in Dubai with 463 km of cycling tracks already built, that number will almost double in the coming years as new infrastructure projects plan to expand the distance to 759 km by 2026. The Meydan cycling track is a scenic 13 km route that is part of the District One Community and has a special track connection to the Nad Al Sheba track, where you can enjoy riding on old camel tracks converted into biking paths.