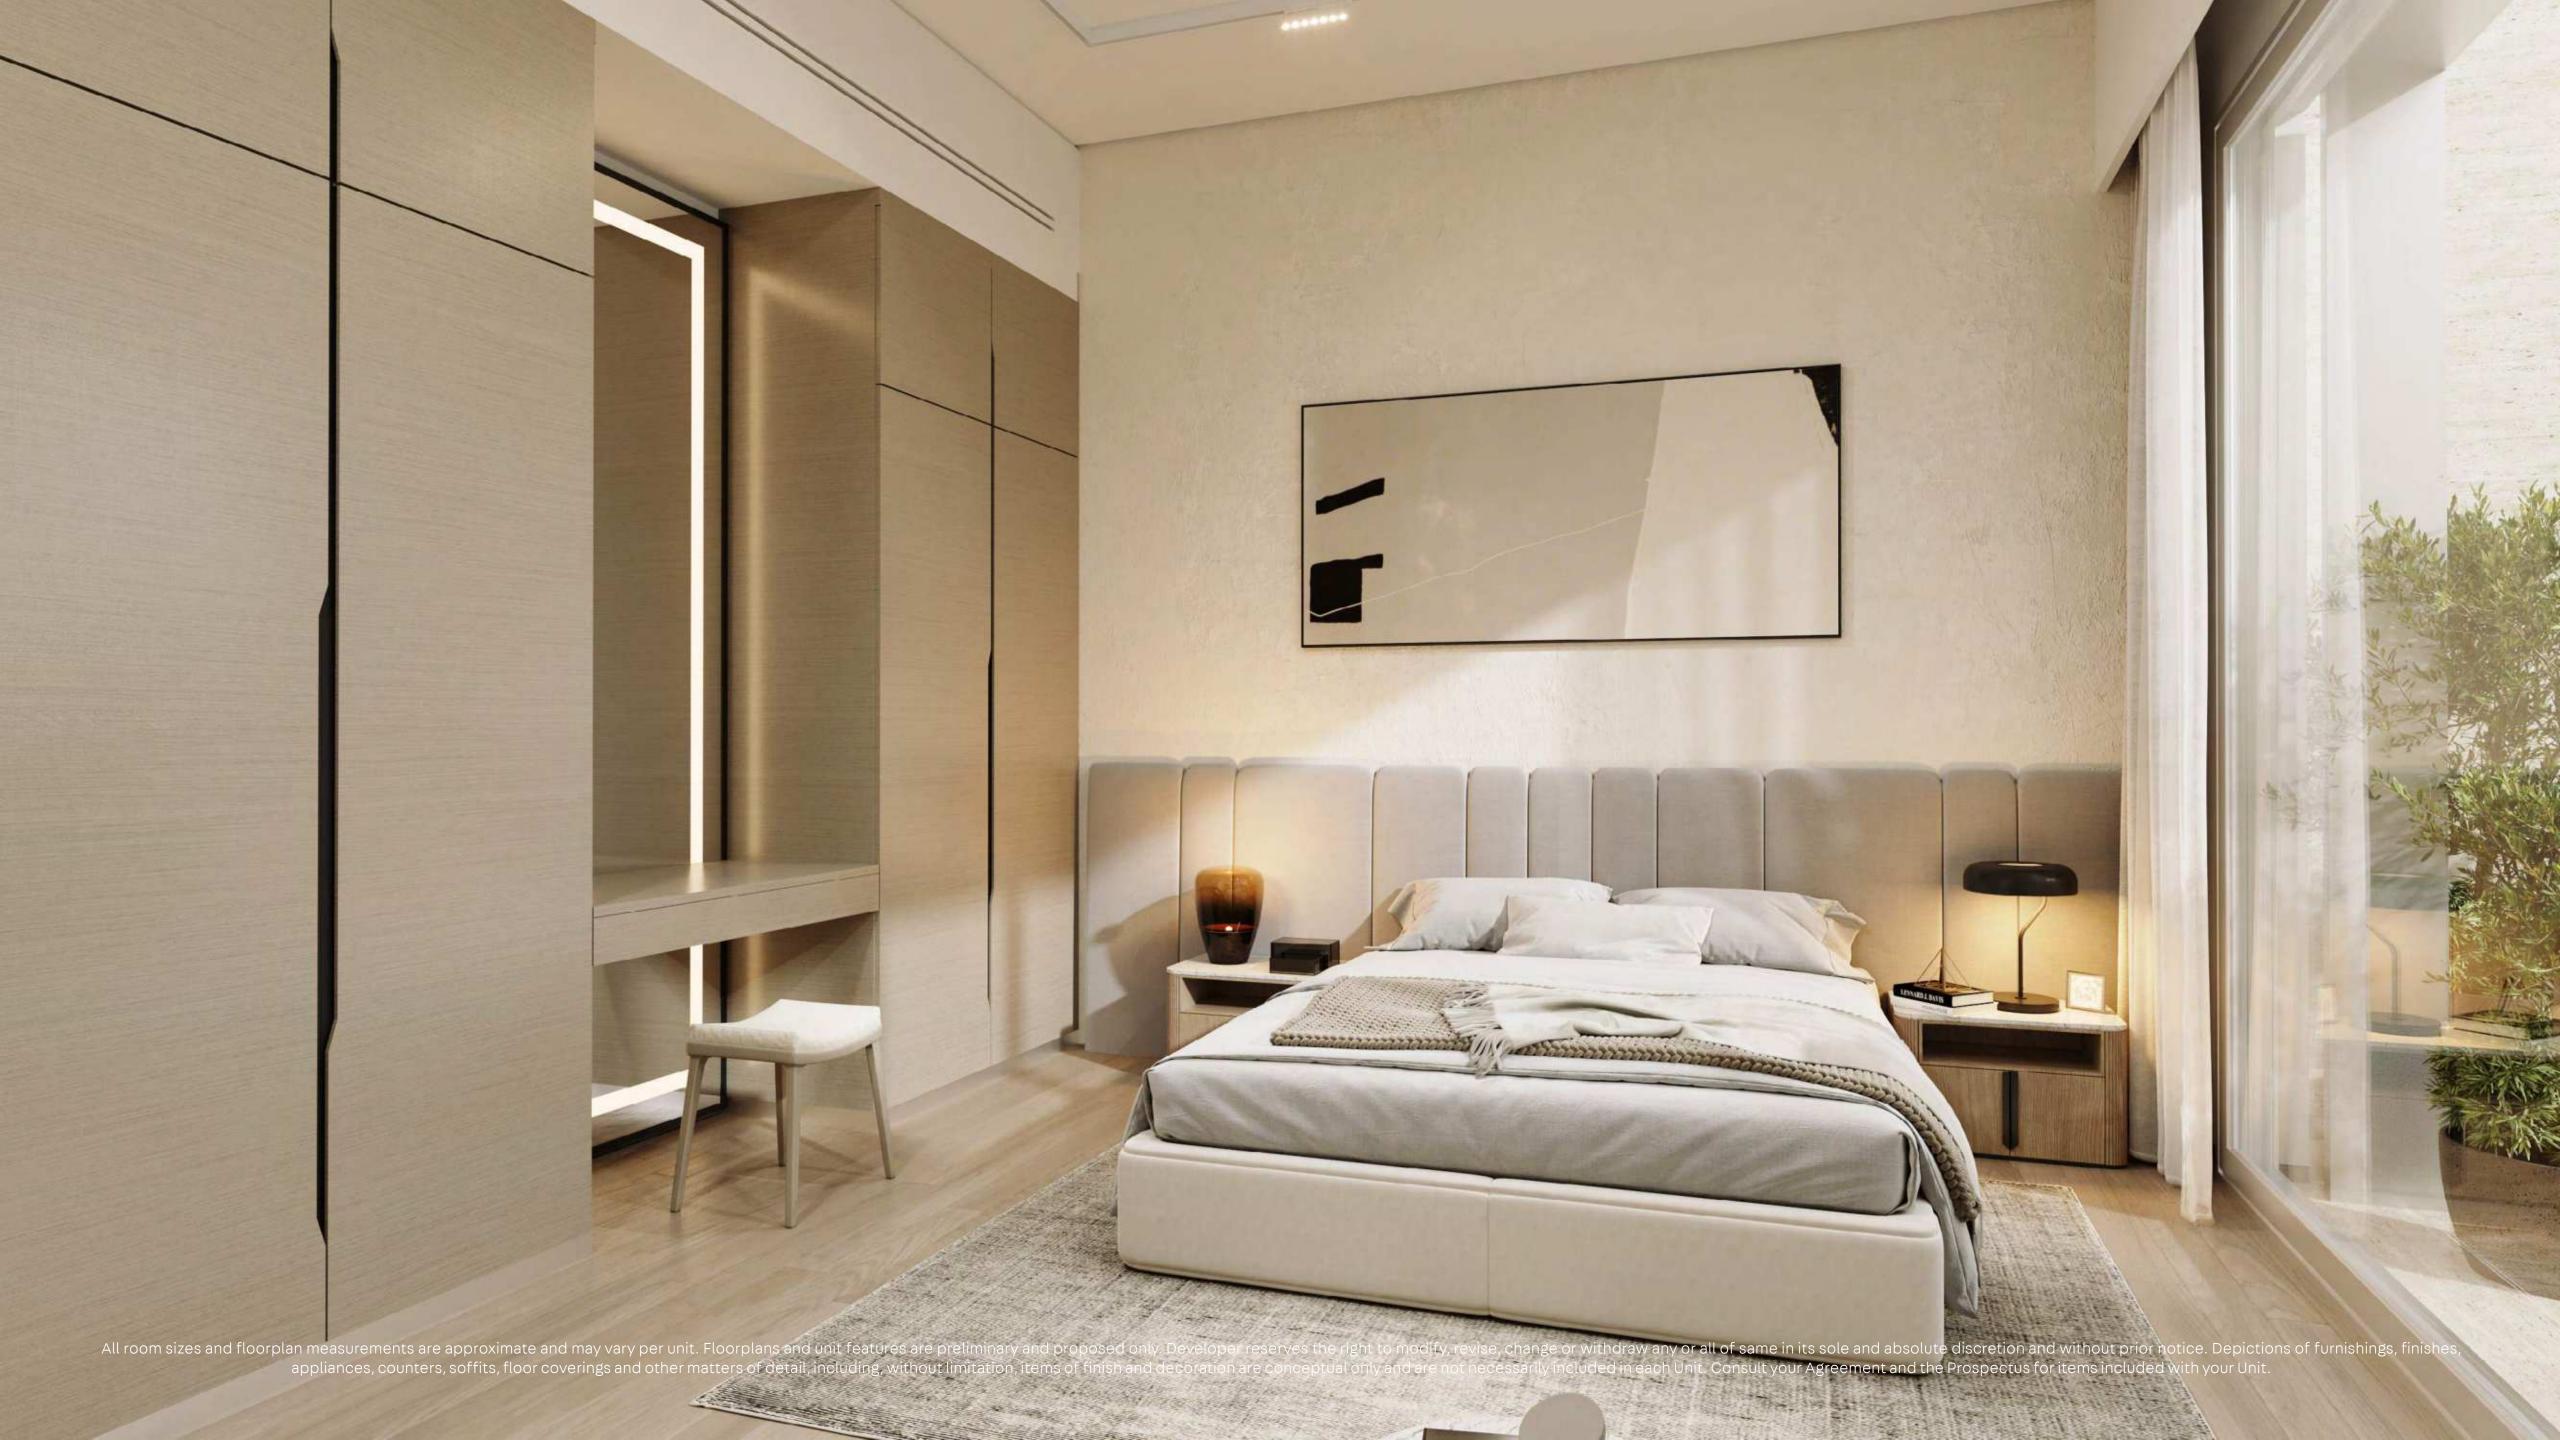

DESIGN & DETAIL

A signature indoor courtyard with an olive tree allows the master bedroom to have multiple natural light sources. A view from the shower onto the tree extends the natural light into the bathroom, enhancing the interiors with green spaces and creating a soothing environment. The finest finishes have been integrated with a colour palette that is calming and reflects the natural surroundings.