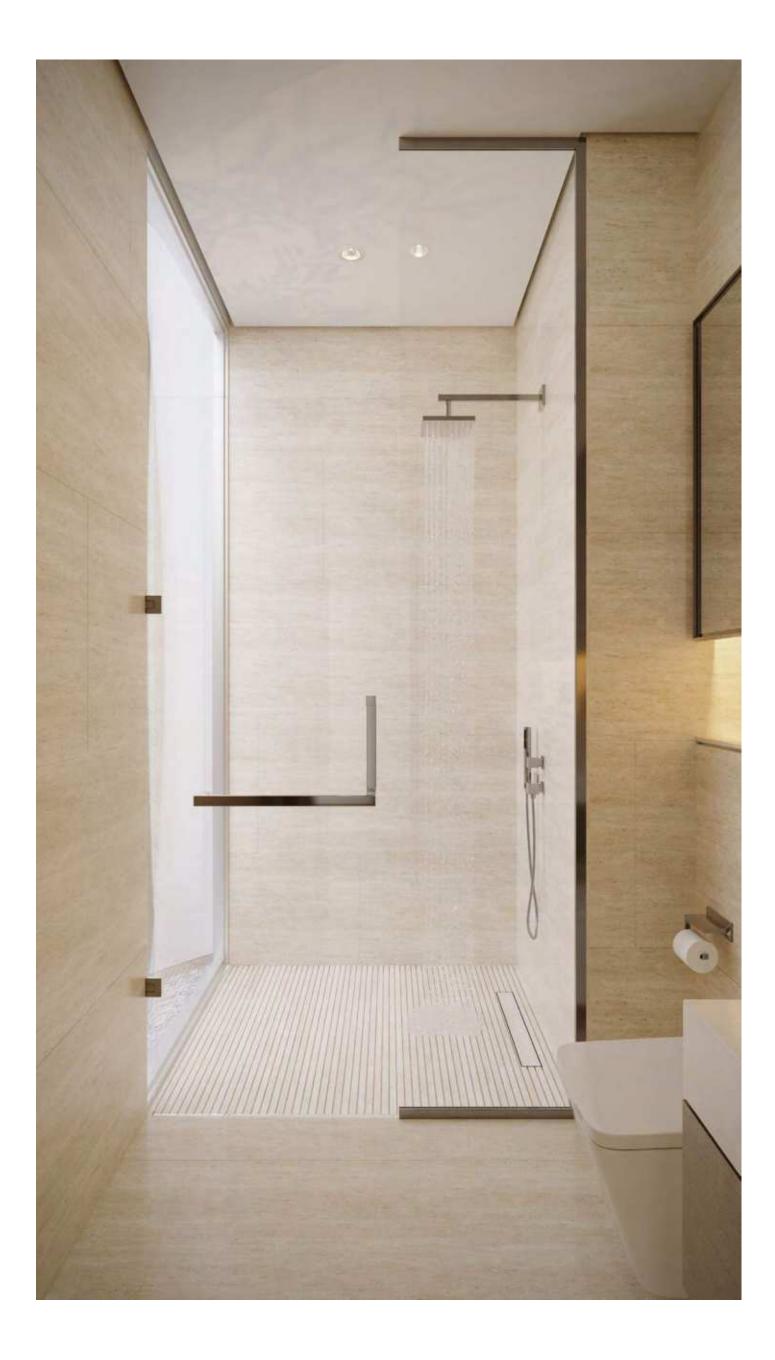

DESIGN & DETAIL

A signature indoor courtyard with an olive tree allows the master bedroom to have multiple natural light sources. A view from the shower onto the tree extends the natural light into the bathroom, enhancing the interiors with green spaces and creating a soothing environment. The finest finishes have been integrated with a colour palette that is calming and reflects the natural surroundings.