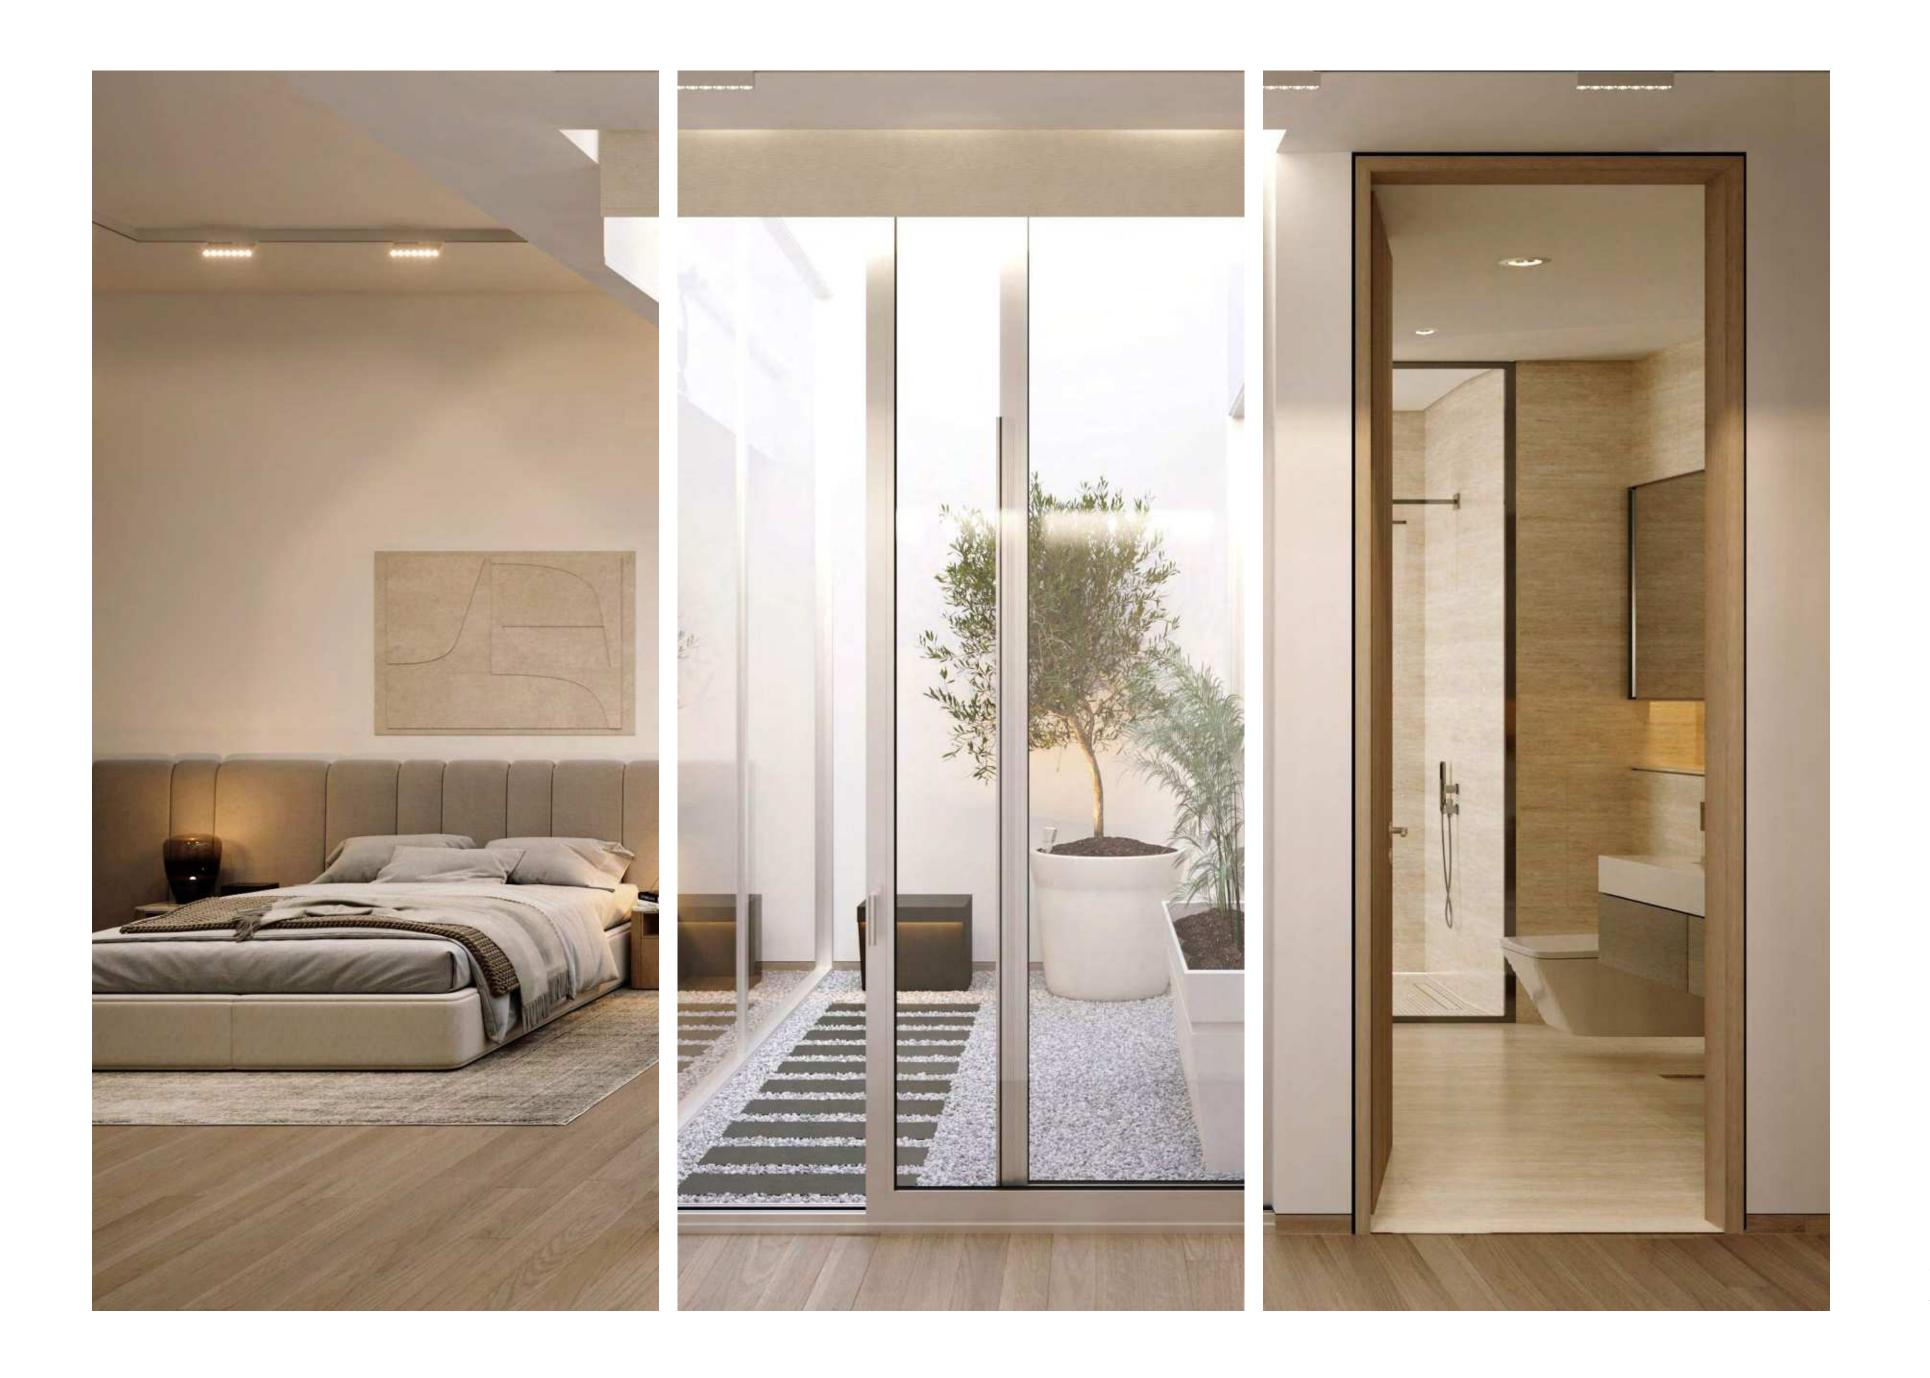

DESIGN & DETAIL

A signature indoor courtyard with an olive tree allows the master bedroom to have multiple natural light sources. A view from the shower onto the tree extends the natural light into the bathroom, enhancing the interiors with green spaces and creating a soothing environment. The finest finishes have been integrated with a colour palette that is calming and reflects the natural surroundings.