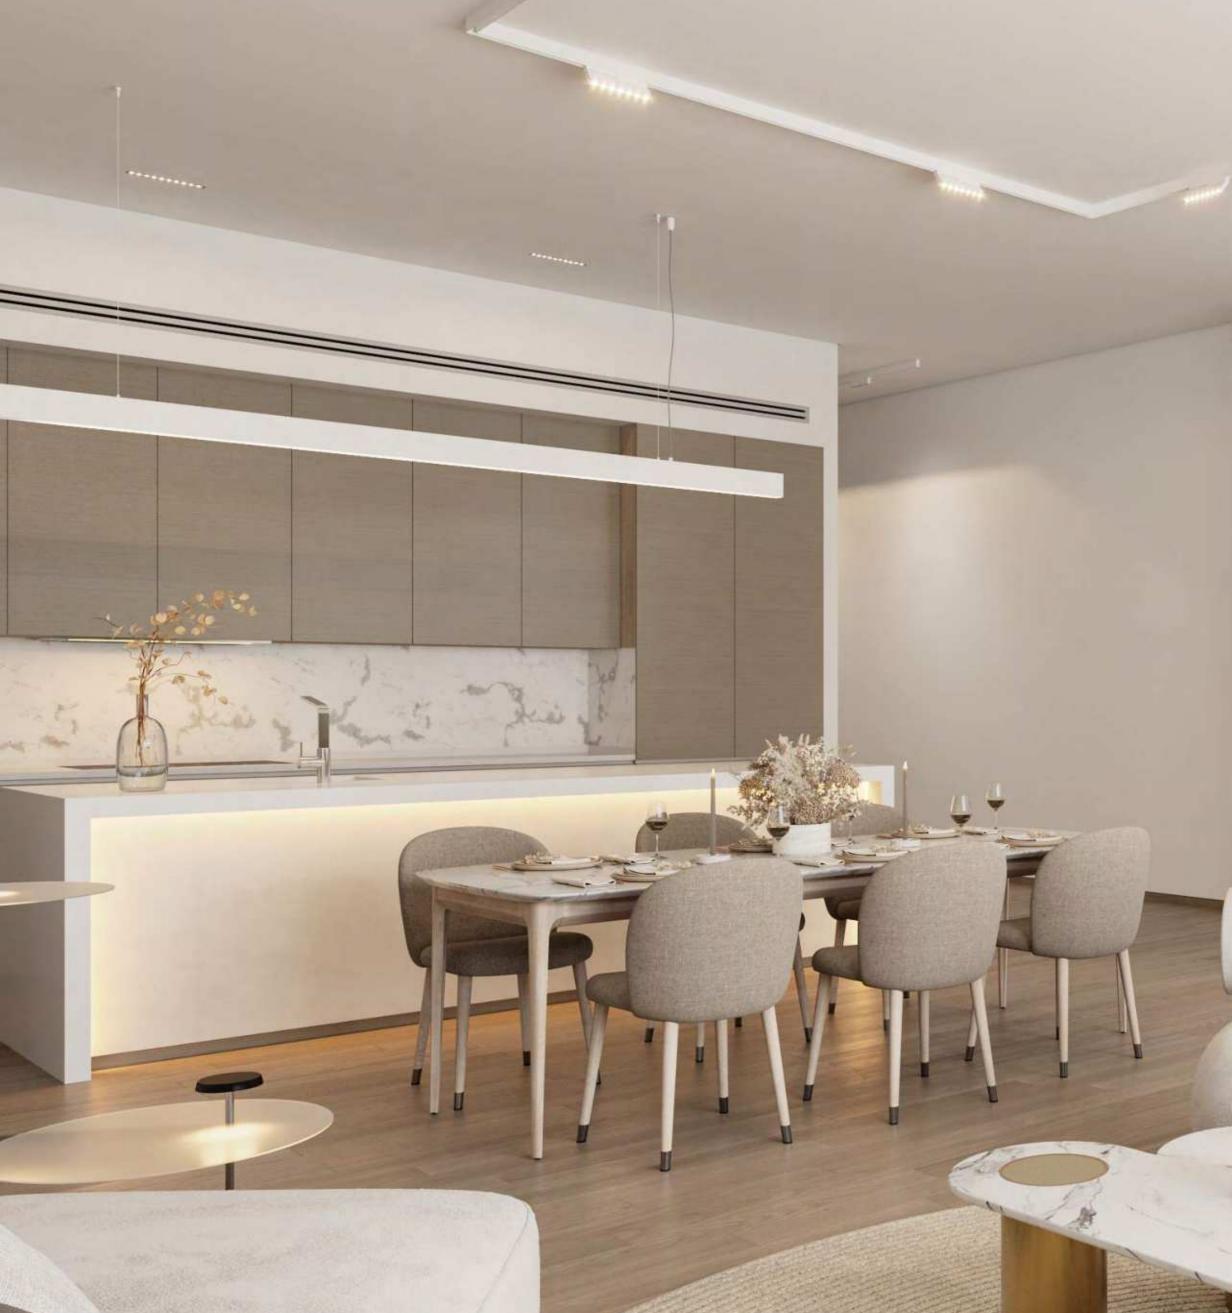

## TOWNHOUSES WITH STYLE & SOPHISTICATION

Each MAG project is designed with a unique vision in mind, working in harmony with the environment and natural materials. The design of MAG 22 is timeless and sophisticated, with an emphasis on clean lines and attention to details. The open plan layout gives the space scale and contemporary comfort like shaded rooftop terraces. The outdoor living spaces were designed in such a way to create a visual flow and continuation of colour from outside to indoors.

DESIGN & DETAIL

A signature indoor courtyard with an olive tree allows the master bedroom to have multiple natural light sources. A view from the shower onto the tree extends the natural light into the bathroom, enhancing the interiors with green spaces and creating a soothing environment. The finest finishes have been integrated with a colour palette that is calming and reflects the natural surroundings.