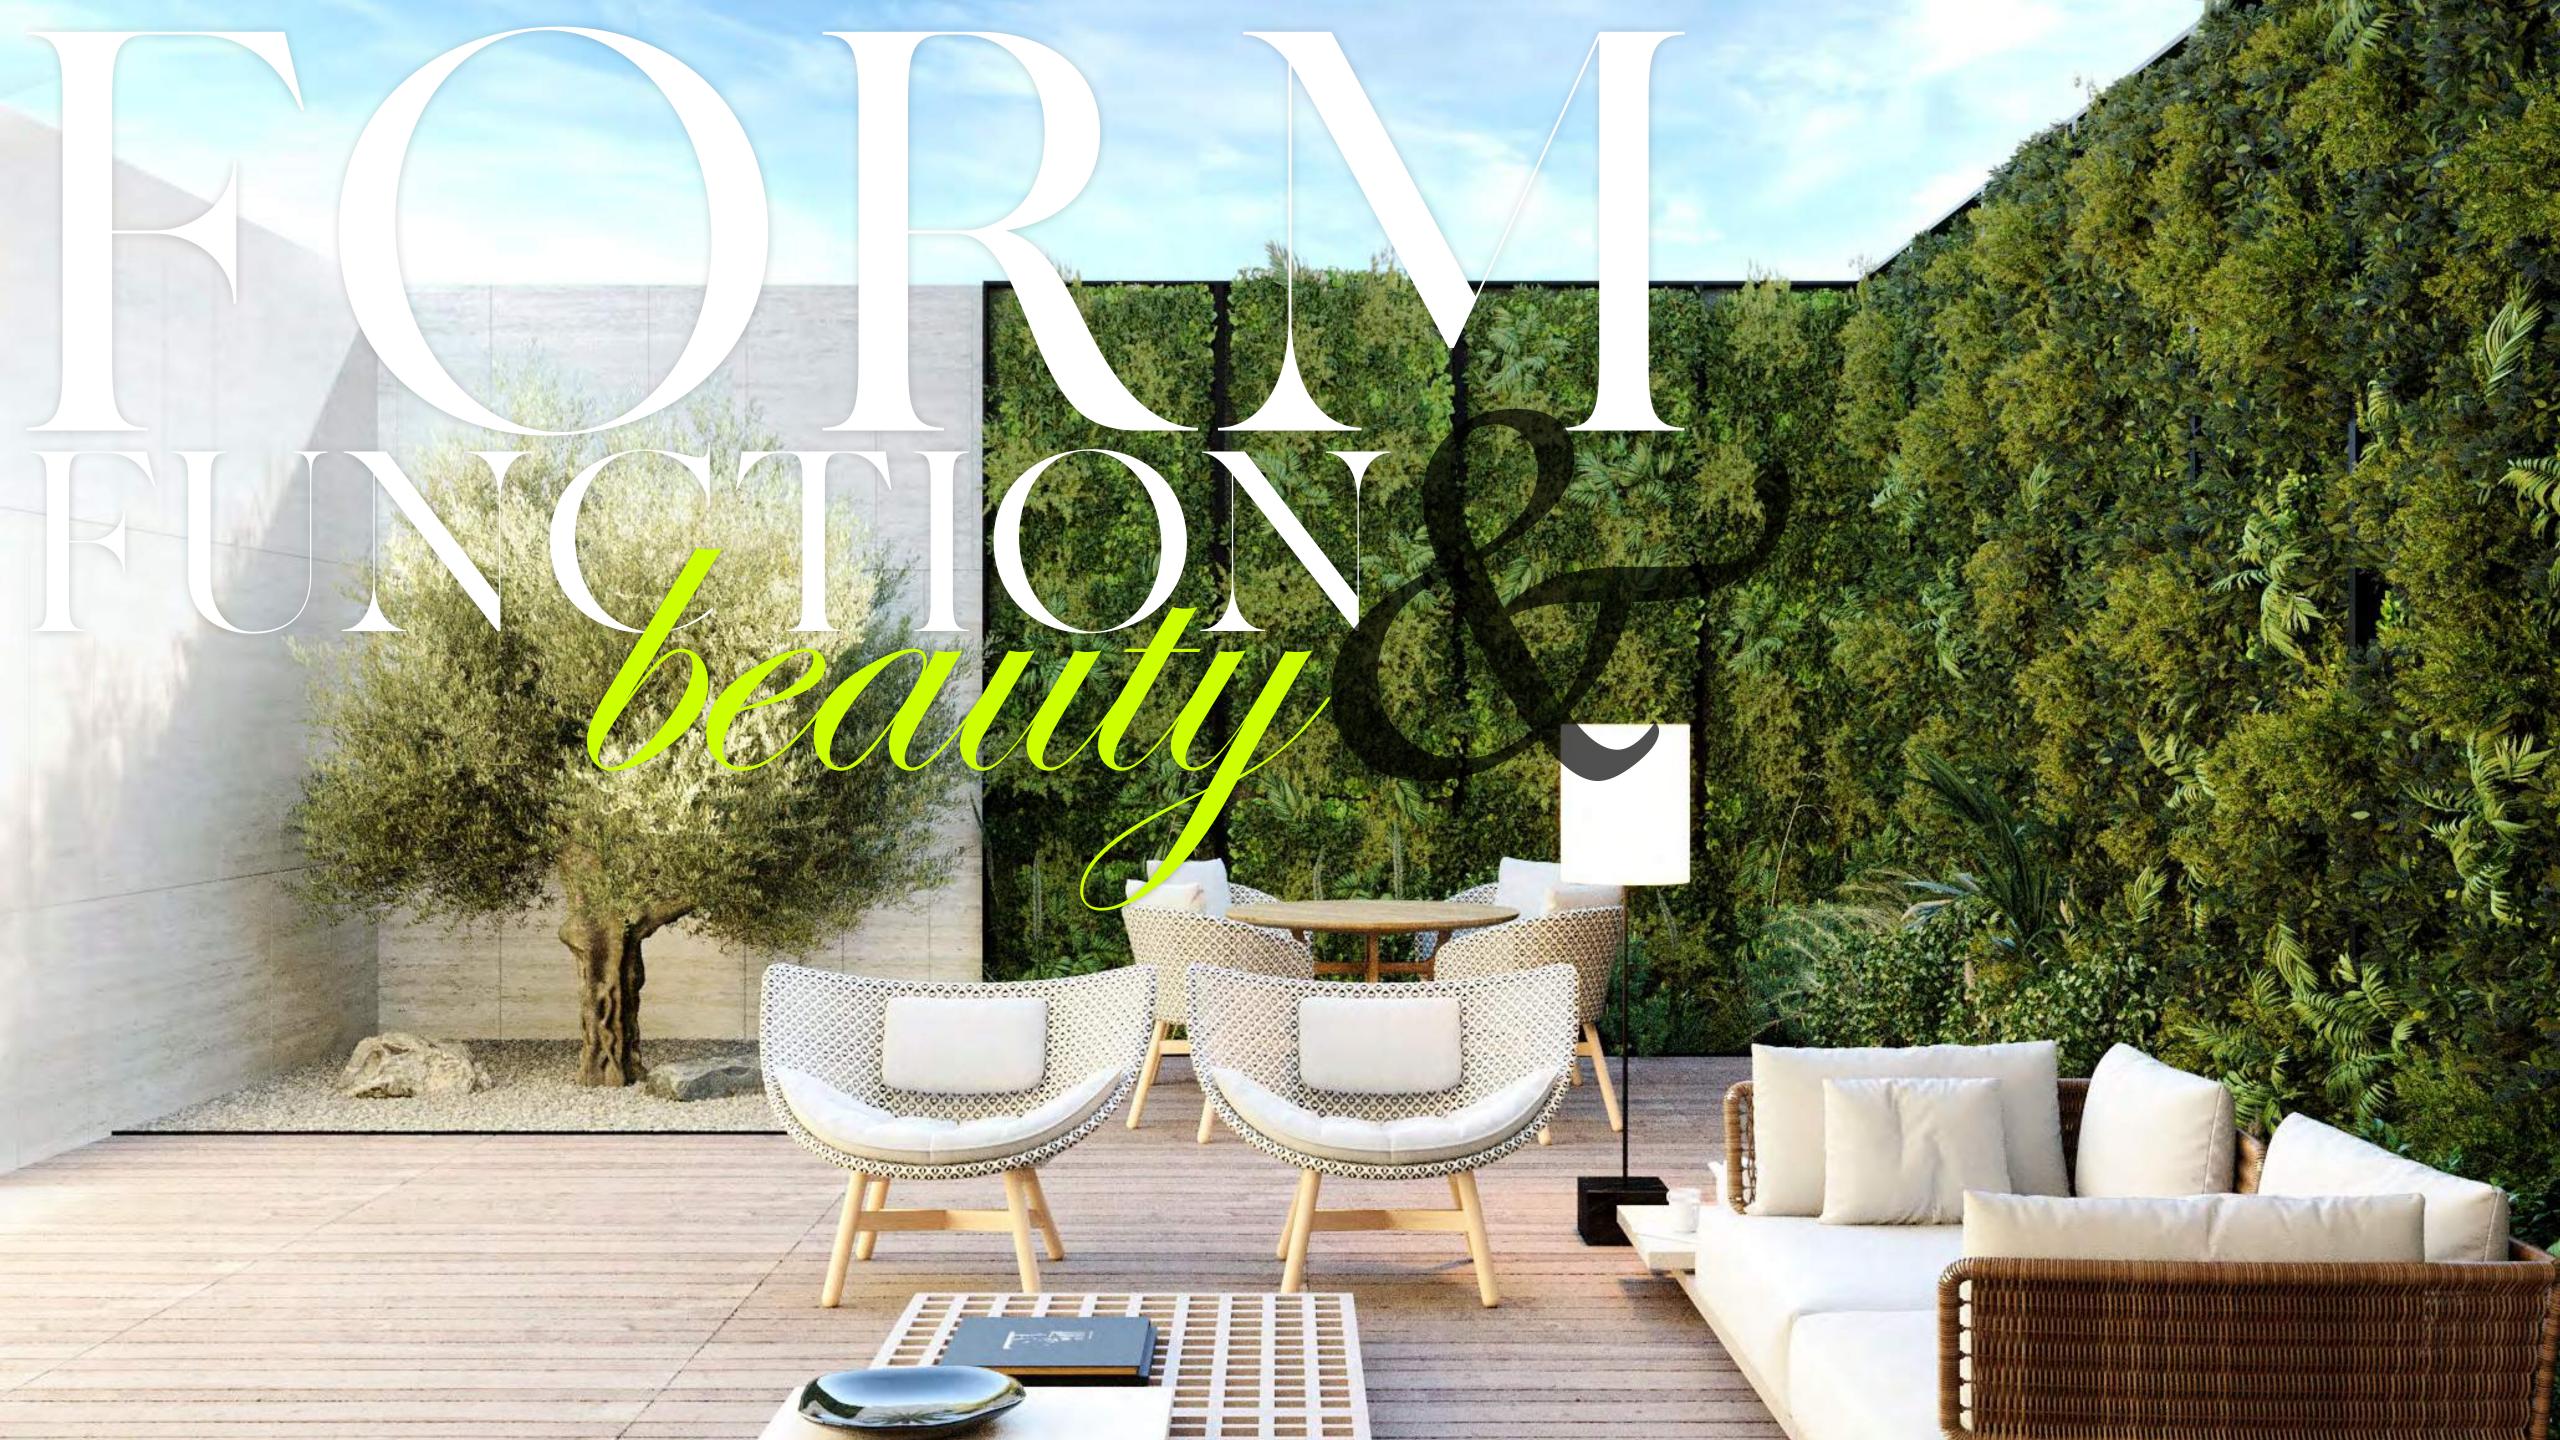

## CRAFTED WITH CARE

MAG22 draws its inspiration from perfect numbers and figures. Architecture like nature has always followed mathematical precision to create harmony and balance. The golden ratio or Fibonacci sequence can be seen within the beautiful proportions of the natural world.

DESIGN & DETAIL

A signature indoor courtyard with an olive tree allows the master bedroom to have multiple natural light sources. A view from the shower onto the tree extends the natural light into the bathroom, enhancing the interiors with green spaces and creating a soothing environment. The finest finishes have been integrated with a colour palette that is calming and reflects the natural surroundings.