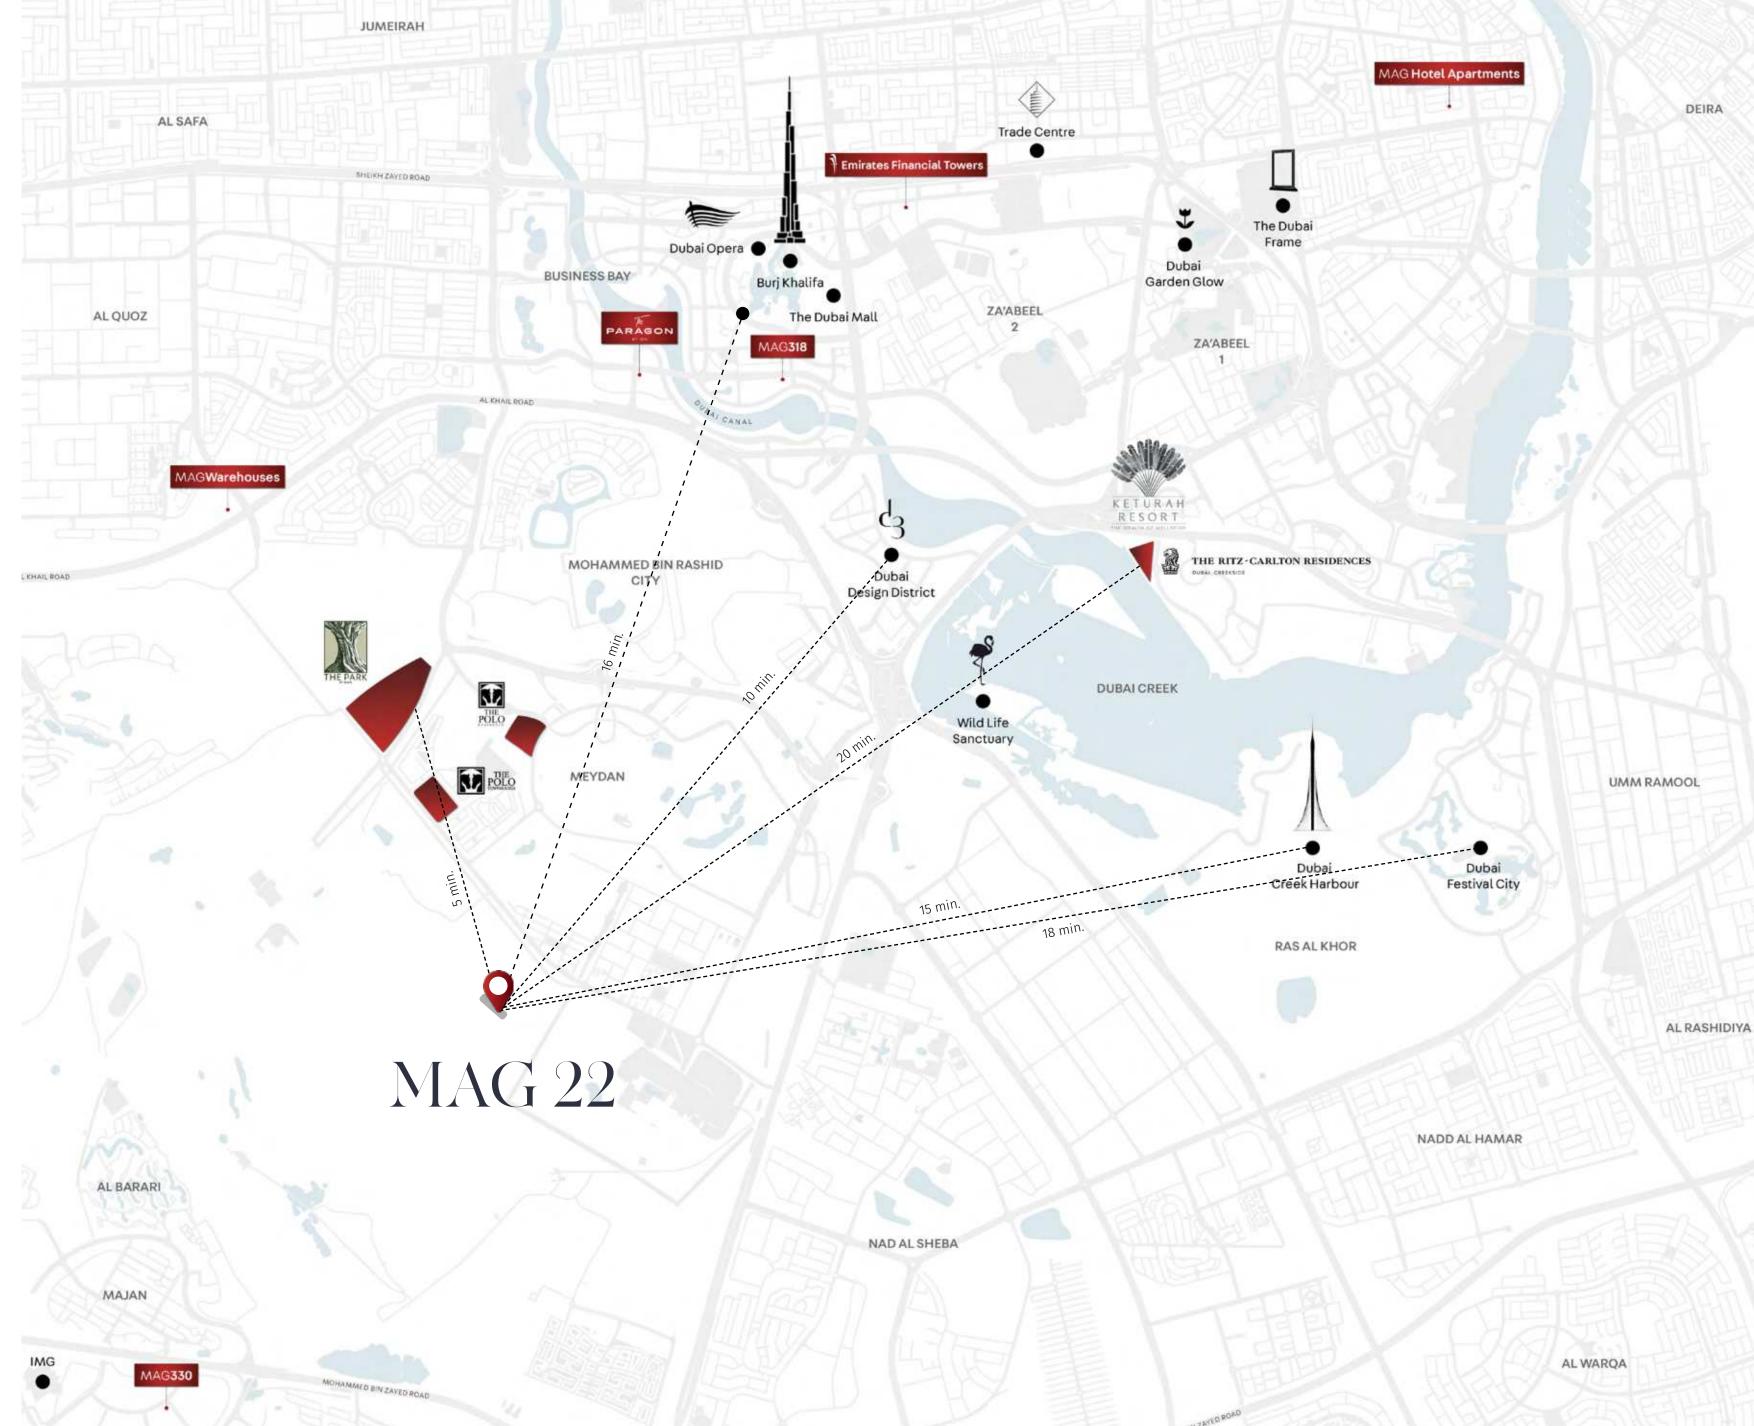

## YOUR NEIGHBOURHOOD

- Keturah Resort (20 min.)
- Dubai Festival City (18 min.)
- Dubai Creek (15 min.)
- Dubai Design District (10 min.)
- Keturah Reserve (5 min.)
- Dubai Downtown (16 min.) Burj Khalifa, Dubai Opera and Dubai Mall

# MEYDAN

Imagine having the splendor of Meydan right at your doorstep. Meydan, which has been one of Dubai's most sought after locations since its launch in 2010, is home to the iconic Grandstand, which is one of the world's largest integrated racing facilities that also hosts the Dubai World Cup. Meydan is also the location for some exciting upcoming developments, such as The Meydan One Mall and soon-to-be largest indoor ski slope, all located within minutes reach of MAG 22.

## DESTINATION DOWNTOWN

The Downtown area of Dubai is marked with some of the most magnificent architecture, from Burj Khalifa at Dubai Mall, to The Museum of the Future in neighboring DIFC, it's never more than 16 minutes drive away. If experiencing some of the world's most sought after attractions isn't enough, this area is home to world class dining and restaurants.

# RETAIL

Dubai is a shopper's paradise! Many of the best retail destinations are within minutes from Meydan where you can enjoy a family brunch or catch up over coffee with friends. If the tranquil turquoise waters are what you need to unwind, in less than 20 minutes you can feel the soft sand under your feet and enjoy the many hotels and beaches along Jumeirah.