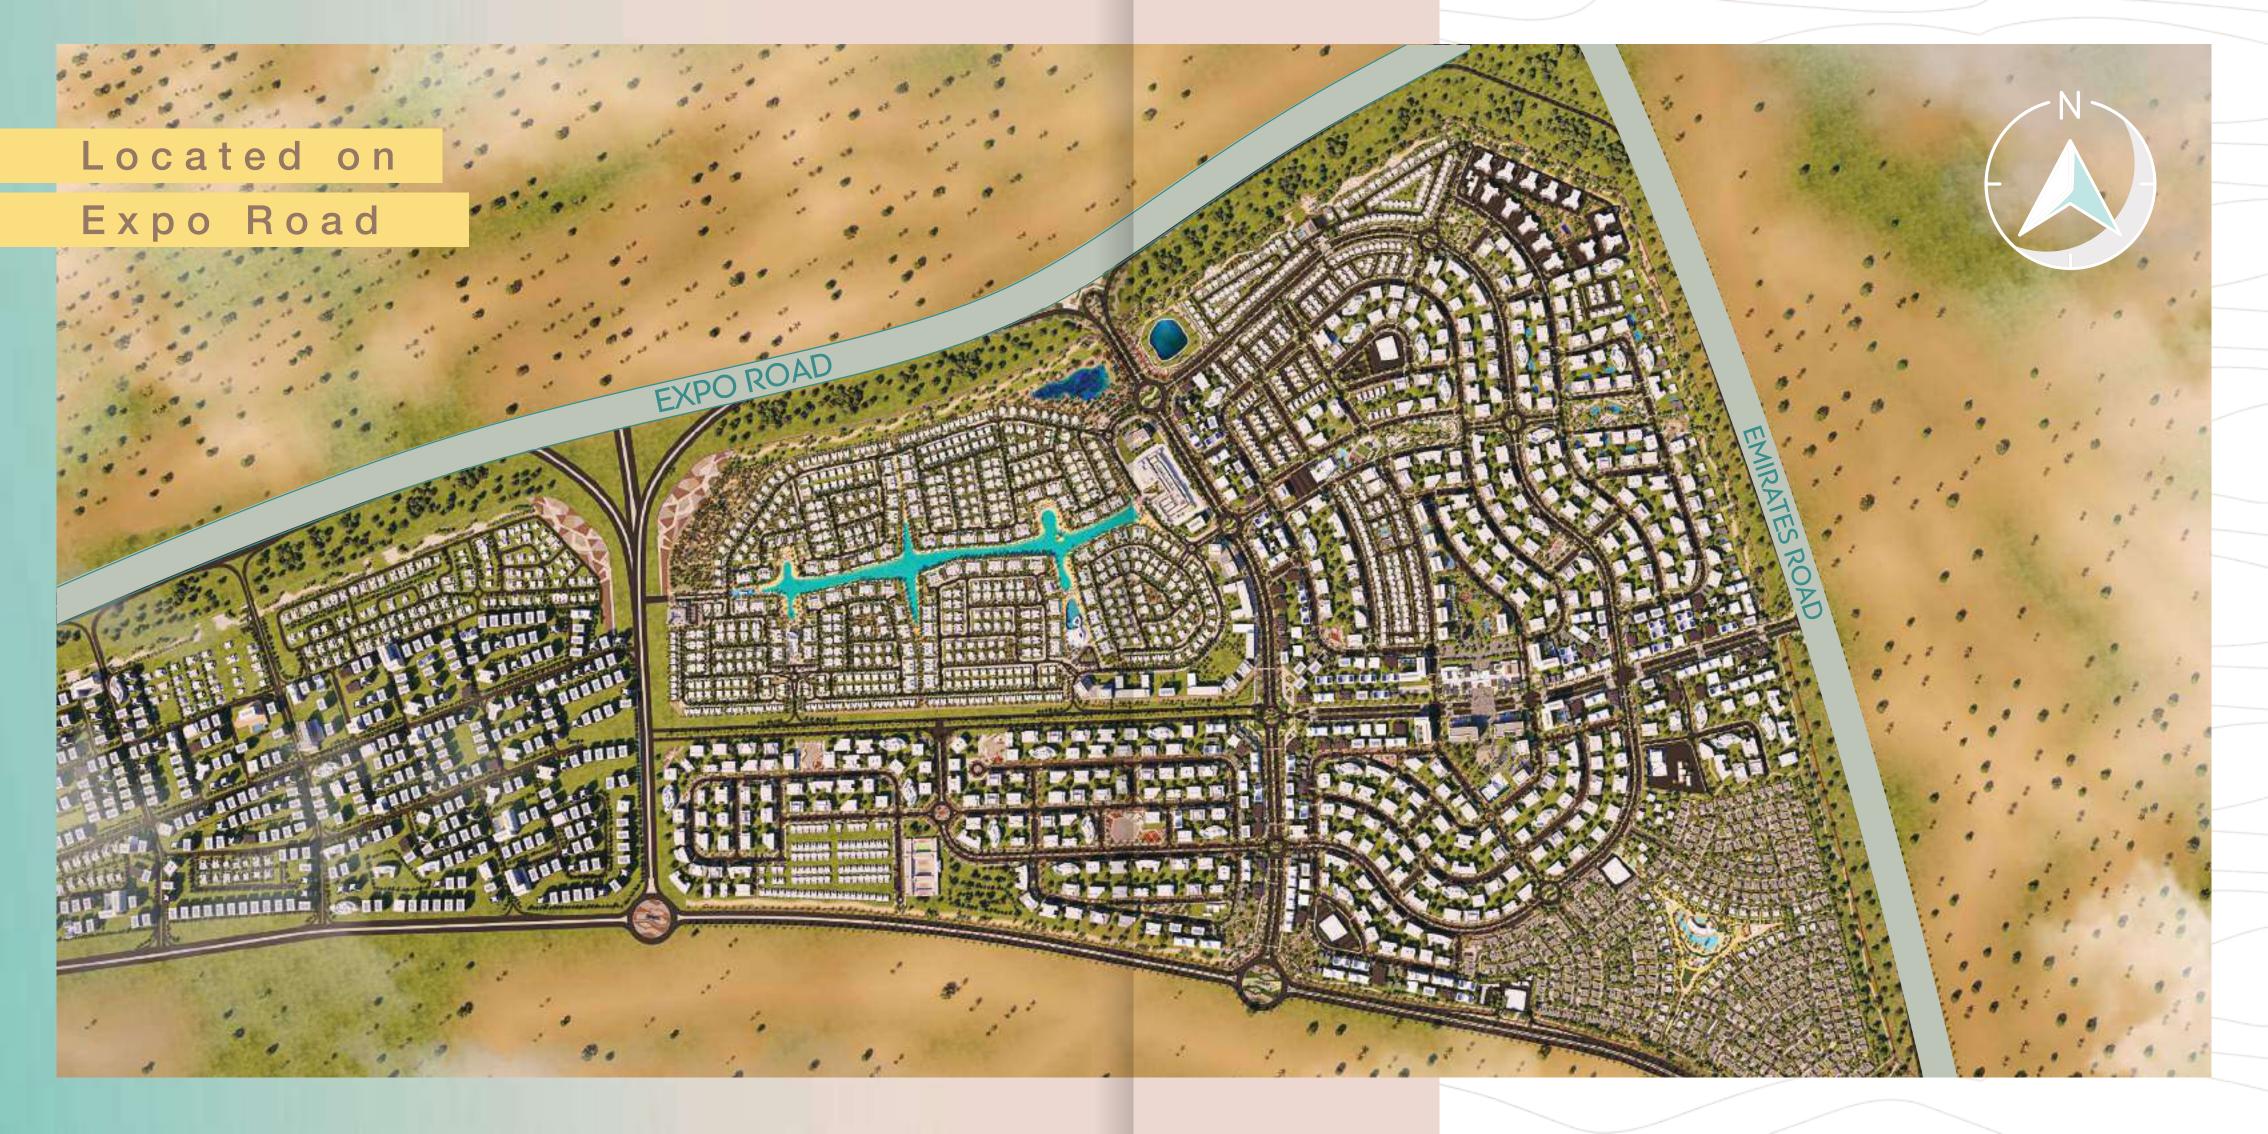

Located in the Residential District of Dubai South, South Bay is set to be an exclusive gated community offering premium residential units that centre around a stunning 3 kilometre crystal lagoon.

South Bay will comprise five clusters with more than 1200 units, each providing breathtaking views of the lagoon and world class facilities.