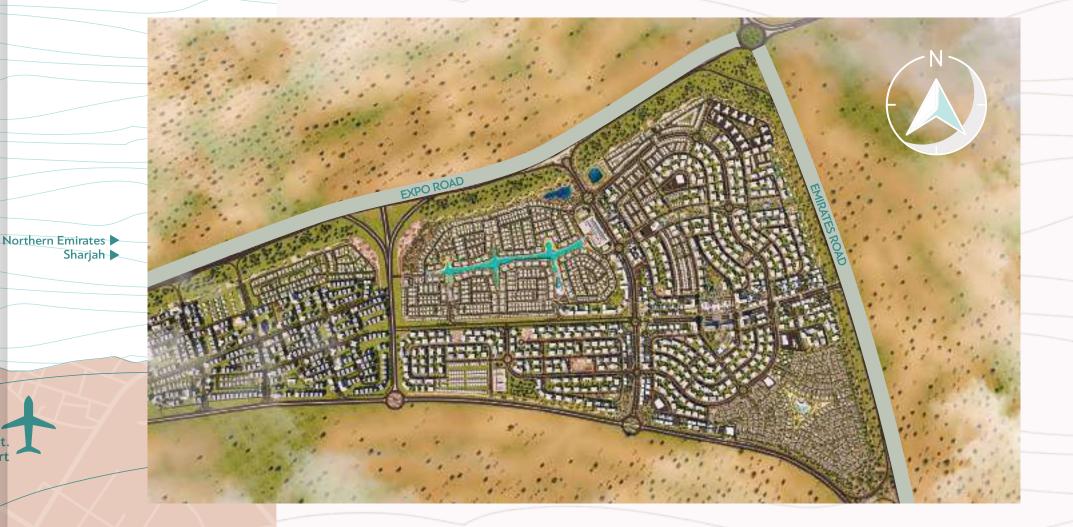

Located in the Residential District of Dubai South, South Bay is set to be an exclusive gated community offering premium residential units that centre around a stunning 3 kilometre crystal lagoon.

South Bay will comprise five clusters with more than 1200 units, each providing breathtaking views of the lagoon and world class facilities.