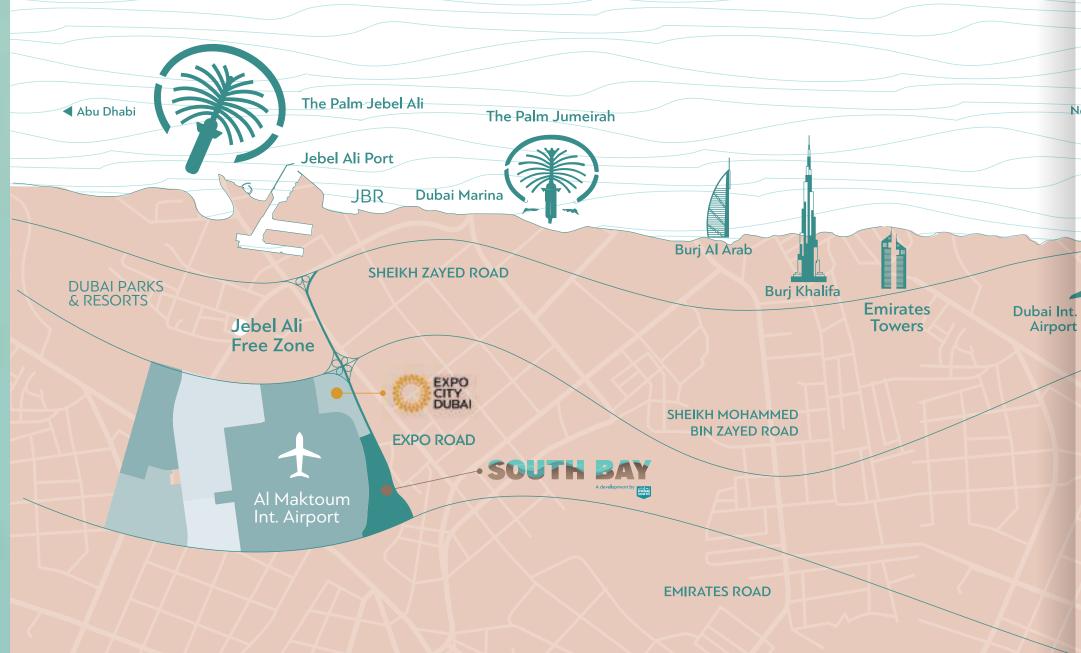

### Dubai South

A fully integrated and master-planned city built to create happy, creative and empowered people, Dubai South offers a diverse range of residential homes to suit different lifestyles.

Strategically constructed around what will be the world's largest airport, Dubai South is an inclusive and cohesive community, supported by a smart and sustainable environment.

Located in the Residential District of Dubai South, South Bay is set to be an exclusive gated community offering premium residential units that centre around a stunning 3 kilometre crystal lagoon.

South Bay will comprise five clusters with more than 1200 units, each providing breathtaking views of the lagoon and world class facilities.