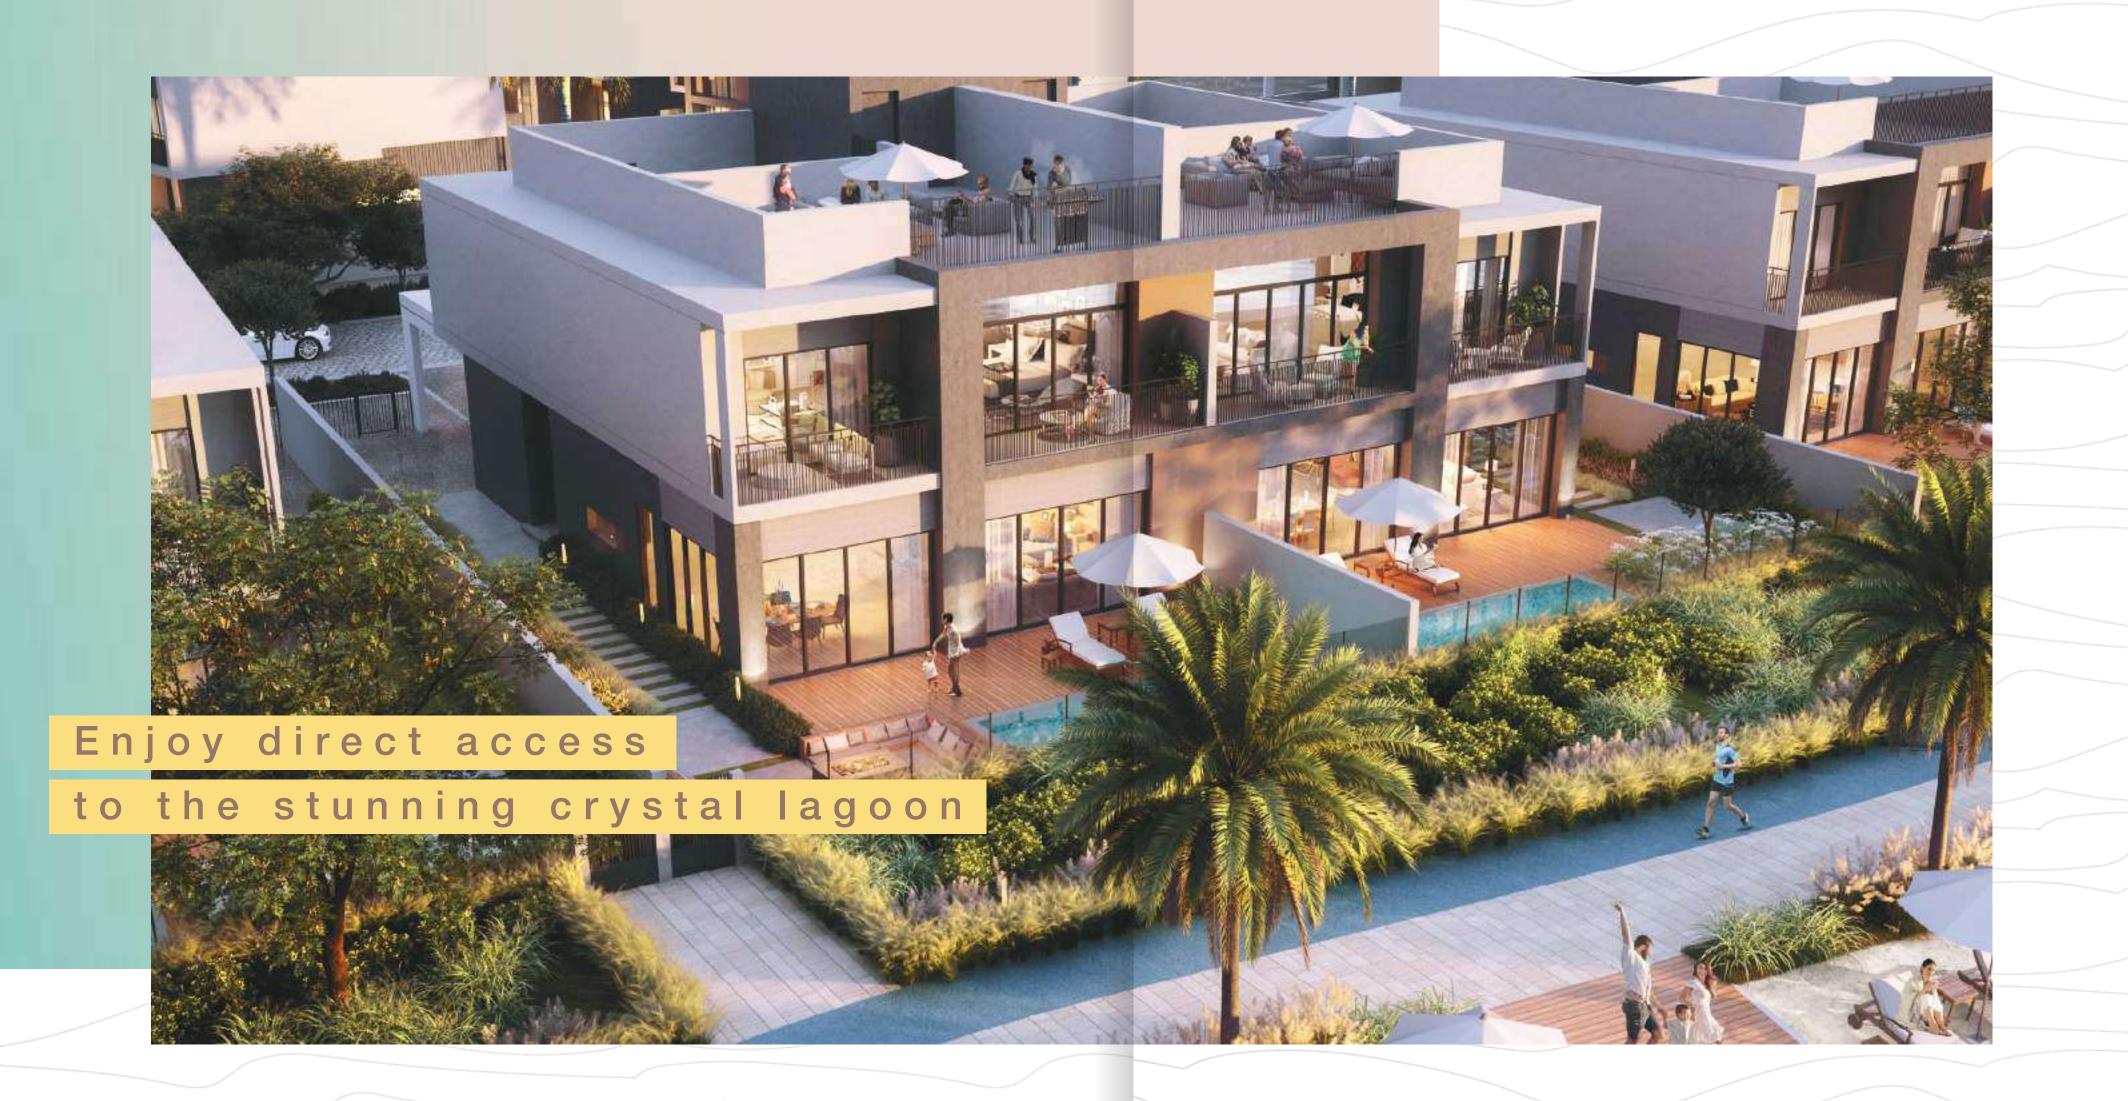

Located in the Residential District of Dubai South, South Bay is set to be an exclusive gated community offering premium residential units that centre around a stunning 3 kilometre crystal lagoon.

South Bay will comprise five clusters with more than 1200 units, each providing breathtaking views of the lagoon and world class facilities.

### AMENITIES/FACILITIES

- Health and Wellness Complex
- Beach Clubs
- Kayak Club & Café
- Mosque
- IB Certified School
- Shopping Mall
- Lake Park
- Community Park
- Close Proximity to Expo Road
- 3 KM Crystal Lagoon
- Fully Gated Community
- Jogging and Cycling Tracks
- Exclusive Kids Club