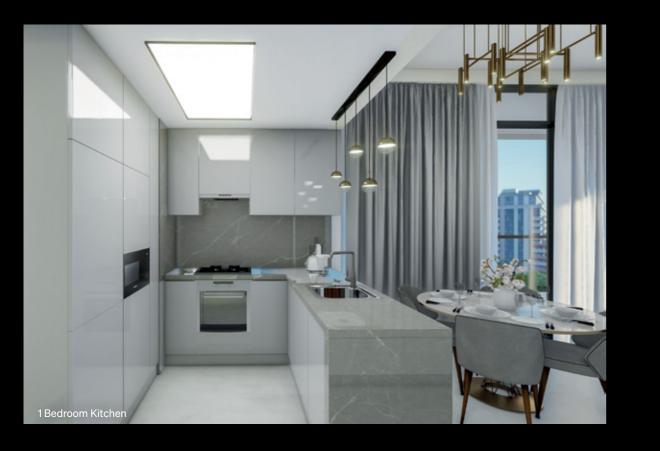

# **STUDIOS FROM**

Ultra-modern kitchens feature premium countertops with a sophisticated marble design backsplash and high gloss cabinetry. They also come complete with top of the range appliances including an oven, stovetop, fridge and washing machine. Bathrooms have a minimalist and spacious layout with porcelain vanity countertops, mirrors and electrical shaving points. Finally, the en-suite style bedrooms are equipped with in-built wardrobes and impeccable finishing, providing the perfect place for respite.