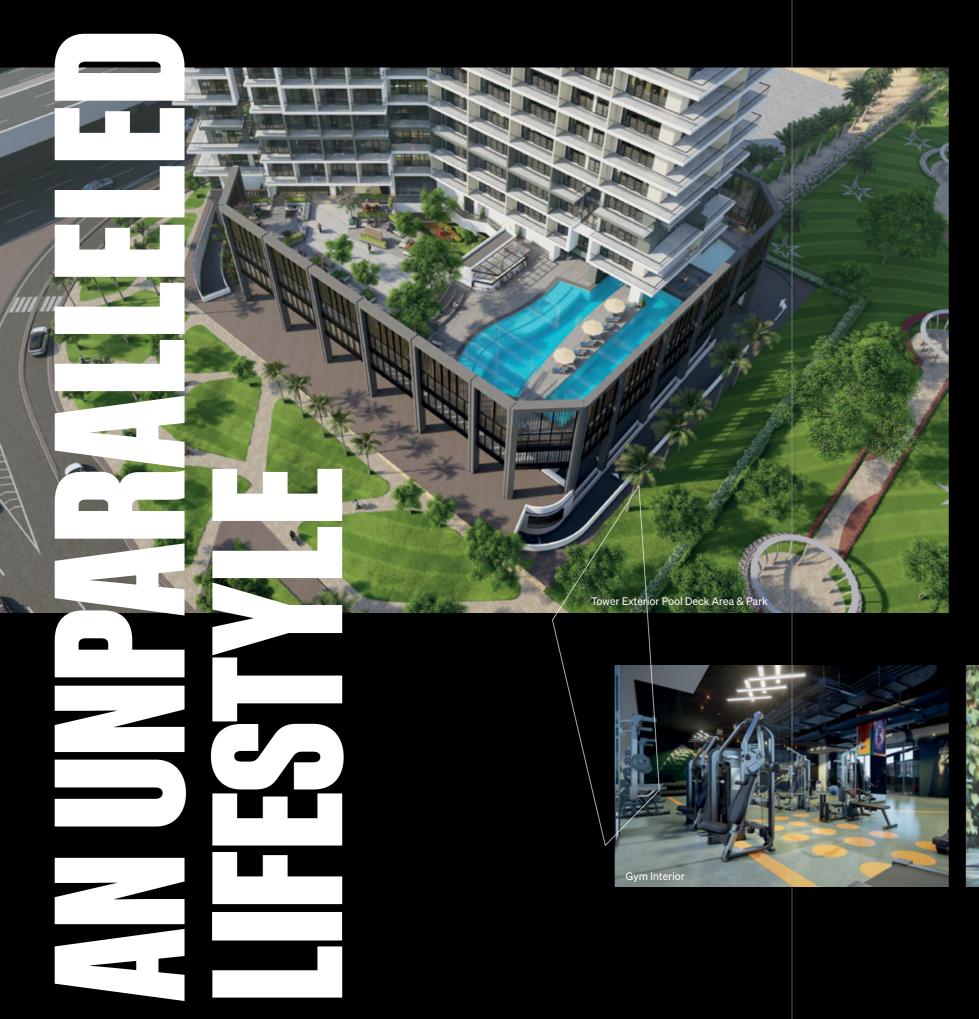

### COMMUNITY IS AT THE HEART OF THE PARAGON, AND THIS COMES TO LIFE THROUGH ITS HOST OF UNIQUE AND CUTTING-EDGE AMENITIES.

Experience the ultimate in contemporary alfresco living with a stylish outdoor deck, two glittering swimming pools and sun loungers. Residents working from home can take refuge in the building's very own co-working space or cafe, and those looking to relax can kick back and enjoy a movie in the indoor cinema.

If fitness is your passion, this community truly dazzles with a state-of-the-art gym, yoga deck, golf simulator and squash court with an amphitheater-style spectator's area. Finally, luxury and sophistication isn't just reserved for the human residents; pets can benefit from an in-building pet grooming salon created just for them!

# PRIVATE RESIDENT Amenities

- Outdoor resort-style pools with sun loungers
- Adult pool and circuit pool
- Modern, spacious sundeck
- State-of-the-art gym and fitness center
- Open-air yoga deck and meditation zone
- Landscape garden deck
- Generous outdoor lounge terrace
- Barbecue area with private seating

### PRIVATE RESIDENT Amenities

- Poolside juice bar
- Café serving specialty coffee and light bites
- Co-working space with private a Business Center
- Multipurpose Room with flexible layouts for community events and parties
- Private residence cinema
- Hi-tech golf simulator
- Squash court with an amphitheater-style spectator's area
- Pet grooming salon