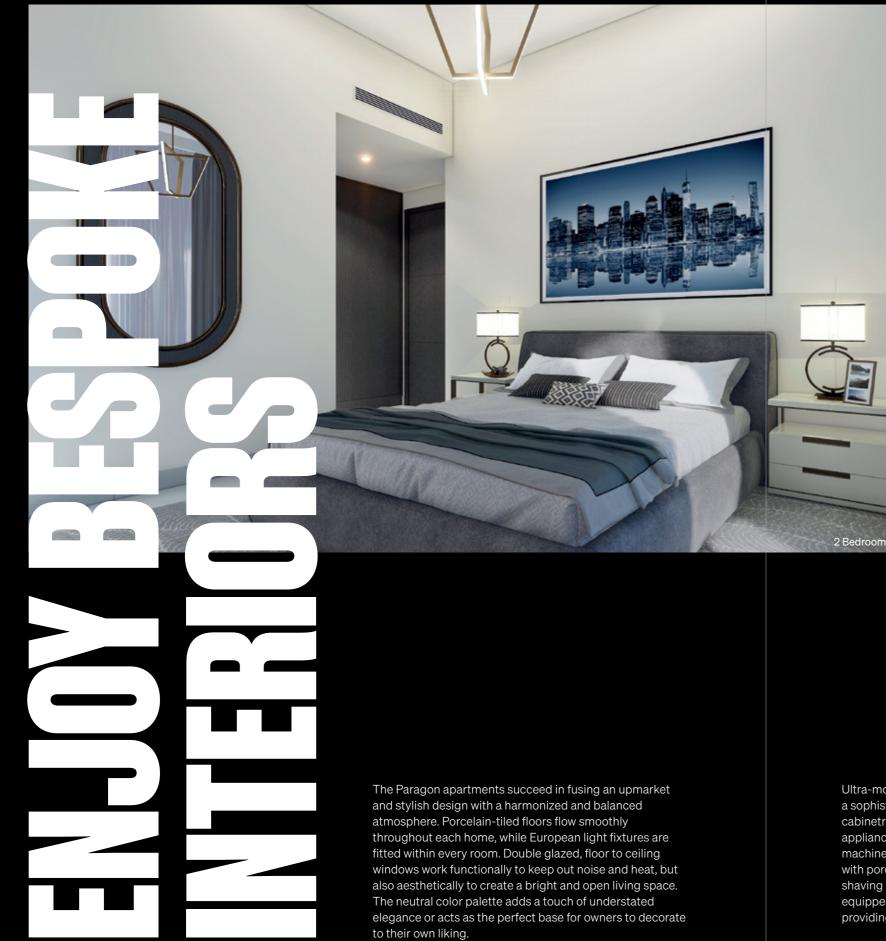

# **STUDIOS FROM**

Ultra-modern kitchens feature premium countertops with a sophisticated marble design backsplash and high gloss cabinetry. They also come complete with top of the range appliances including an oven, stovetop, fridge and washing machine. Bathrooms have a minimalist and spacious layout with porcelain vanity countertops, mirrors and electrical shaving points. Finally, the en-suite style bedrooms are equipped with in-built wardrobes and impeccable finishing, providing the perfect place for respite.