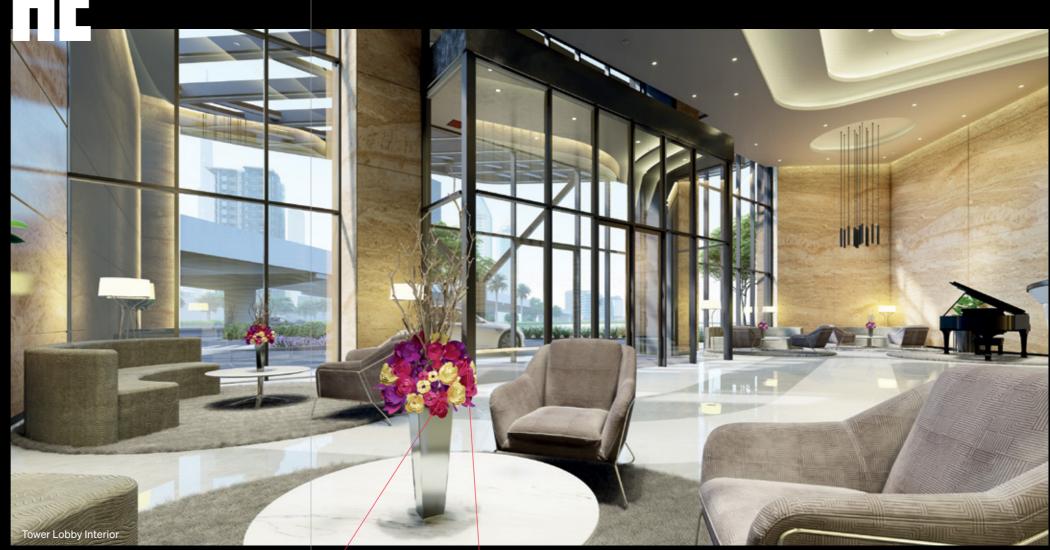

### COMMUNITY IS AT THE HEART OF THE PARAGON, AND THIS COMES TO LIFE THROUGH ITS HOST OF UNIQUE AND CUTTING-EDGE AMENITIES.

Experience the ultimate in contemporary alfresco living with a stylish outdoor deck, two glittering swimming pools and sun loungers. Residents working from home can take refuge in the building's very own co-working space or cafe, and those looking to relax can kick back and enjoy a movie in the indoor cinema.

If fitness is your passion, this community truly dazzles with a state-of-the-art gym, yoga deck, golf simulator and squash court with an amphitheater-style spectator's area. Finally, luxury and sophistication isn't just reserved for the human residents; pets can benefit from an in-building pet grooming salon created just for them!